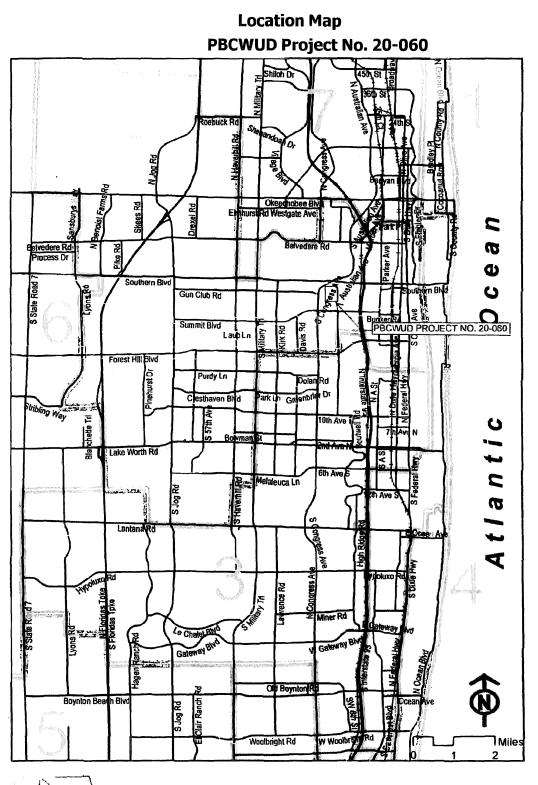

# Location Map

 PROJECT LOCATION:
 South of Southern Boulevard east of South Congress Avenue

LEGAL DESCRIPTION: Section 05; Township 44; Range 43

Project Location: South of Southern Boulevard east of South Congress Avenue

in accordance with Design Criteria Drawings and Specifications prepared by

Name of Design Firm: <u>Chen Moore and Associates, Inc.</u> Location of Firm: <u>500 Australian Avenue, Suite #850 West Palm Beach, FL 33401</u> Phone: <u>(561) 746-6900</u> Fax: