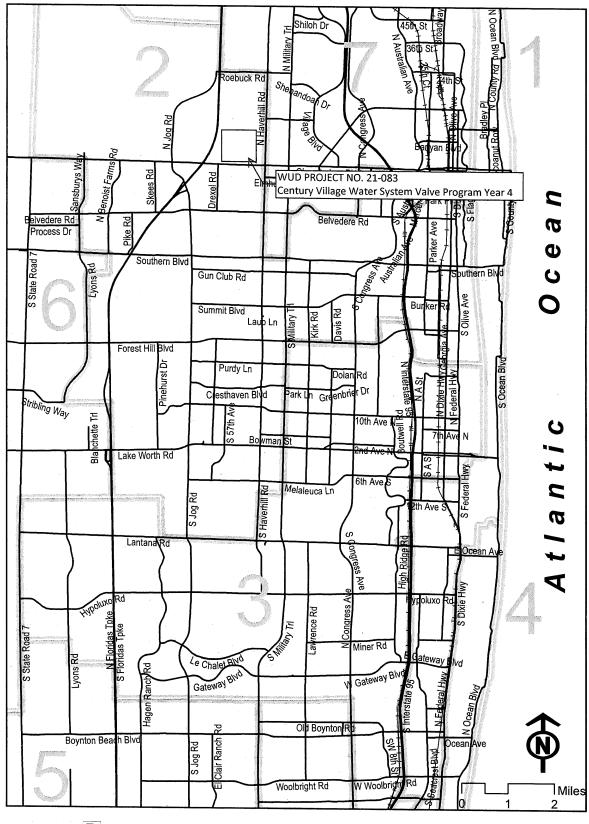

Location Map

PROJECT LOCATION:

West of Haverhill Rd, located on the north side of Okeechobee Blvd in West Palm

Beach

LEGAL DESCRIPTION:

Section 23; Township 43; Range 42