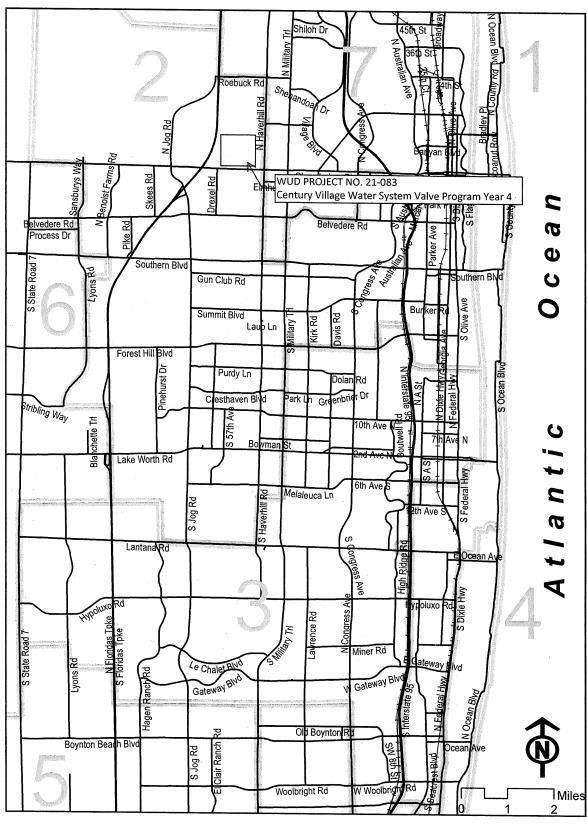

Location Map

PROJECT LOCATION:

West of Haverhill Rd, located on the north side of Okeechobee Blvd in West Palm

Beach

LEGAL DESCRIPTION:

Section 23; Township 43; Range 42