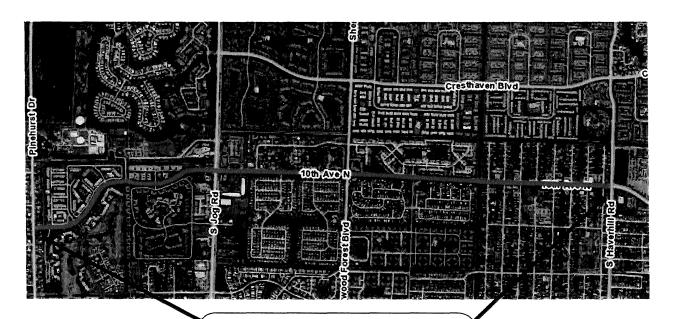

# **RSF LIMITS**

# **10<sup>TH</sup> AVE NORTH**

(PINEHURST DRIVE – HAVERHILL ROAD)

LOCATION MAP