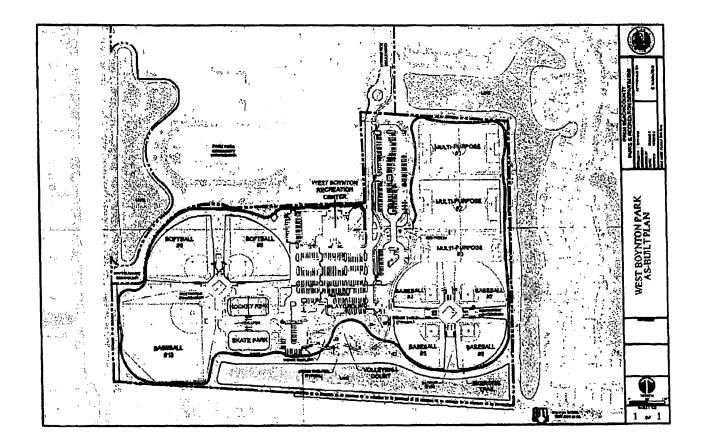

### 3. <u>Definitions</u>:

- A. "County Facilities": facilities on real property owned or operated by the County, excluding facilities that are leased, licensed or under the contractual control of others.
- B. "West Boynton Park & Recreation Center": depicted on Exhibit "A" means County Facilities located at 6000 Northtree Boulevard Lake Worth, FL 33463, and includes three multipurpose athletic fields, softball

field, two roller hockey rinks, three family picnic shelters, group picnic pavilion, exercise course, playground, sand volleyball court, game room, a gymnasium, offices, restrooms, meeting rooms, a kitchen, and surrounding property,