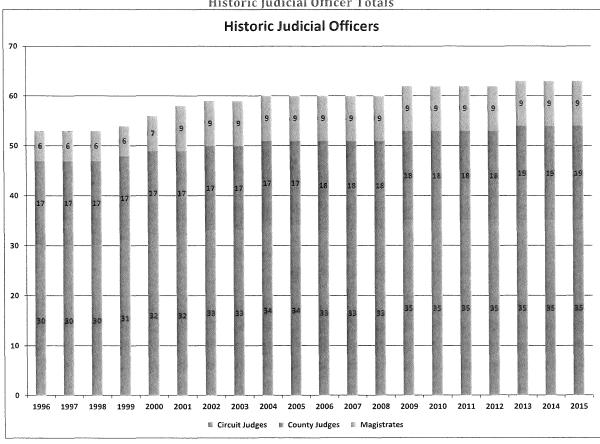

## Judicial Officers

Historic. A tabulation of the distribution of judicial officers to include Circuit Court, County Court, and Magistrate by courthouse location as of that point in preparing the update is provided in Table 2-3 below. The summary does not include Senior Judges (currently around 7) and contract Traffic Hearing Officers (currently around 17), who require access to an office and/or courtroom when on-site.

Source: Court Administration; February 2016.

Note: Summary does not include Senior Judges and Traffic Hearing Officers.

Palm Beach County currently has 63 judicial officers with 56% Circuit, 30% County, and 14% Magistrate. Seventy percent (70%) of the existing judicial officers preside in the Main Courthouse. Figure 2-4 presents an illustration of judicial officer totals by Circuit Court, County Court, and Magistrate in recent years.

<sup>&</sup>lt;sup>1</sup> West Circuit Judge and Magistrate travel from other location.

Figure 2-4 Historic Judicial Officer Totals

Projected. With the recent count of judicial officers being established, CGL then used three models to analyze future judicial officer projections, as follows.