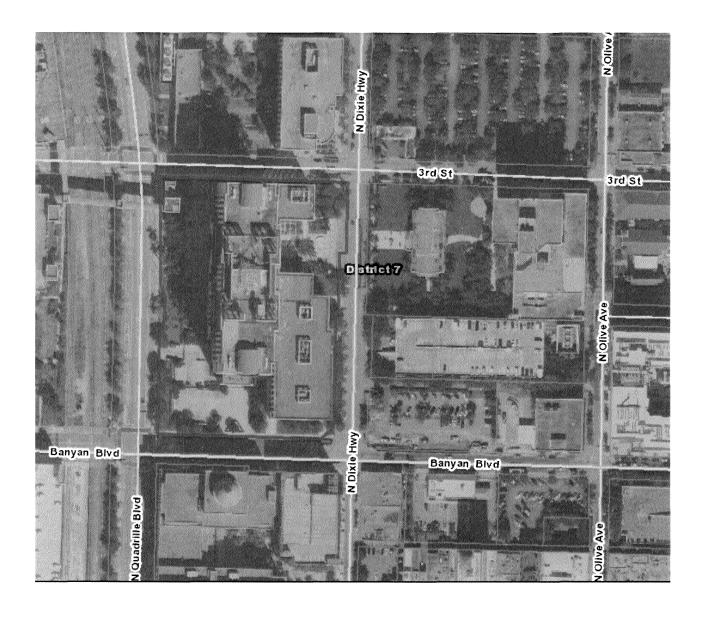

## **LOCATION MAP**

Project No.: Project Name:

2021-005622

Main County Courthouse (MCCH) Buildout and Renovations 205 N. Dixie Hwy, West Palm Beach, FL 33401

Location: