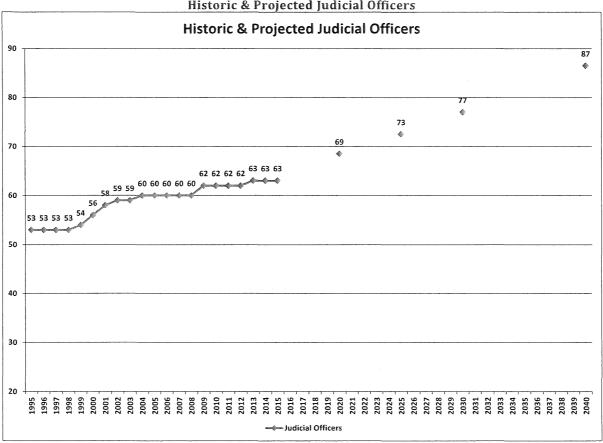

Based on a review of the outcomes with Court Administration and concurrence that resulted, the Team proceeded with an average of the results from the CGL Model and Current Caseload Ratio Model as the most likely/representative result; resulting in the need for 87 total judicial officers by 2040. Table 2-4 and Figure 2-5 present the results of this modeling effort.

Table 2-4
Projected Judicial Officers

|                                           | Base | jeeteu ju | Proje | KONSTRUCTOR AND |      |       |       |         |
|-------------------------------------------|------|-----------|-------|-----------------------------------------------------|------|-------|-------|---------|
| Judicial Officer Projections <sup>1</sup> | 2015 | 2020      | 2025  | 2030                                                | 2040 | # Chg | %Chg  | %Chg/Yr |
| 1 - CGL Model                             | 63   | 66        | 68    | 70                                                  | 75   | 12    | 19.0% | 0.8%    |
| 2 - Current Caseload Ratio                | 63   | 71        | 77    | 84                                                  | 98   | 35    | 55.6% | 2.2%    |
| 3 - Historic Average Caseload Ratio       | 63   | 77        | 84    | 92                                                  | 108  | 45    | 71.4% | 2.9%    |
| Consensus (Average 1 & 2)                 | 53   | 69        | 73    | 77                                                  | 87   | 24    | 37,3% | 1.5%    |

Source: Base data (2015) from Court Administration & projections from CGL; March 2016.

Figure 2-5
Historic & Projected Judicial Officers

<sup>&</sup>lt;sup>1</sup> Includes Circuit Court, County Court, and Magistrate.