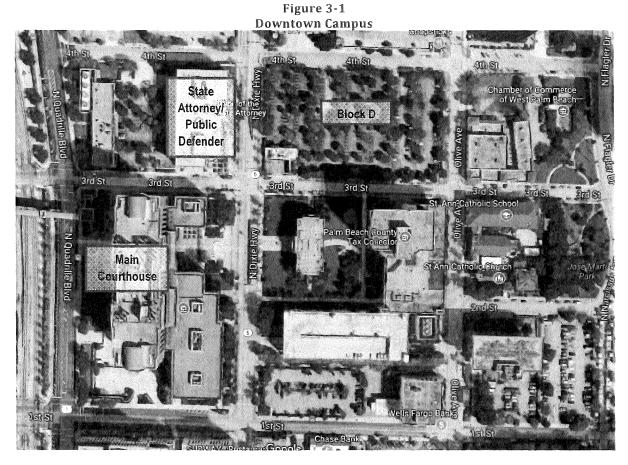

Summary: In 2006, Palm Beach County (County) approved a Judicial Facilities Master Plan (Master Plan) providing future projections of: 1) court activity based on historic and then current trends and the associated judicial offers by division, and 2) personnel and space requirements by each court component and court partner to establish a unified vision forward. In 2016, the County retained consultant services to update the Master Plan through 2015 and provide extended projections carrying into year 2040. The Final Report of the Master Plan constitutes the culmination of a multi-year review process, and will serve to guide development of judicial facilities into year 2040. The Master Plan update provides that judicial facilities needs through year 2040 can be met through the use of existing judicial facilities countywide plus the build out of the 1st, 7th and 8th floors of the MCCH, which currently remain as shell space. Long term, a new judicial facility to house family and juvenile courtrooms along with office space for the Judicial Partners (i.e. Public Defender, Guardian Ad Litem, Justice Services, Clerk of Court, and Palm Beach County Sheriff) will need to be built. County staff and its consultants, working alongside Court Administration and the Judicial Partners, have identified the County-owned Block D (i.e. the 3-acre parcel bound by 3<sup>rd</sup> Street, N. Dixie Highway, 4<sup>th</sup> Street and N. Olive Avenue in downtown West Palm Beach and currently improved as the County's 4<sup>th</sup> Street Parking Lot) as the optimal location due physical proximity to the MCCH and operational efficiency of centralized services in downtown West Palm Beach. Inclusion of the project for the construction of the new judicial facility on Block D as part of the County's 5-year Capital Improvements Program (CIP) is expected to occur in or around year 2035. Final determination regarding timing for the construction of the new facility will be dependent on the evolution of the aggregate space needs that Court Administration and the Judicial Partners experience. The offices of the State Attorney and the Public Defender have expressed ongoing concerns related to the availability of sufficient office space prior to the full implementation of the improvements identified in the Master Plan update (i.e. development of Block D). To ensure the most efficient use of County resources, when additional space need is realized in the future, County staff may recommend alternative space accommodations (e.g. leasing) to meet the immediate needs of the Judicial Partners prior to the delivery of the new facility on Block D. On June 19, 2018, the Board of County Commissioners approved a contract with LADC (R2018-0917) to provide professional architectural services for planned or future renovations, expansions, modifications and/or additions to existing judicial type facilities. CSA No. 5 authorizes design and construction administration services for the build-out of approximately 100,000 square feet of existing finished and shell spaces located on the first, seventh, and eighth floors of the MCCH. The first floor includes approximately 20,000 square feet to receive alterations / renovations that includes repurposing approximately 4,500 square feet of the existing Law Library, as well as existing shell space to create new administration space. The seventh and eighth floors are existing shell spaces not built-out during the original construction. Each floor is approximately 40,000 square feet and will have courtrooms/hearing rooms, judicial support, conference, and court administration spaces consistent with other floor levels with court/hearing rooms when completed. Continued on Page 3