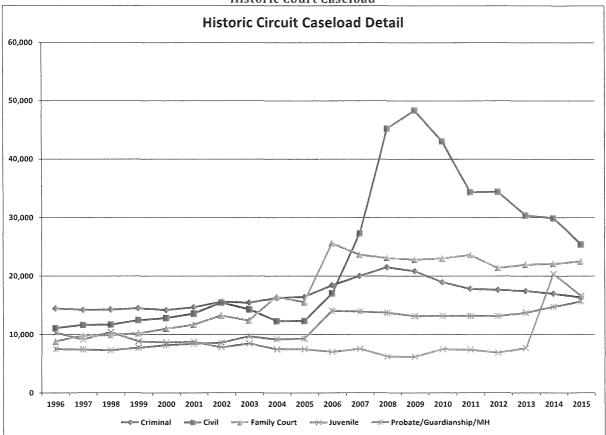

### Caseload

Historic. Circuit Court and County Court caseload data for 2006 through 2015 was provided by Court Administration and incorporated into the database (1996 through 2005) from the 2006 master planning effort. Caseload includes both newly filed and newly reopened cases. To remain consistent with the database from the 2006 master planning effort and to fully capture current caseload, the Team obtained and added County Traffic data from the Florida Administrative Office of the Courts for 2006 through 2015. Table 2-1 presents an annual summary of the data and total caseload from 1998 thru 2015. Figures 2-2 illustrate trend lines for Circuit and County Court caseloads by case types.

Table 2-1 Historic Court Caseload

|                                  |           | ACOUNTY CONTRACTOR |             |           |           | -         |           |           |           | it court  |           |           |           |           |           |           |           |           |           |           |                   |            |
|----------------------------------|-----------|--------------------|-------------|-----------|-----------|-----------|-----------|-----------|-----------|-----------|-----------|-----------|-----------|-----------|-----------|-----------|-----------|-----------|-----------|-----------|-------------------|------------|
| Item                             | 1996      | 1997               | 1998        | 1999      | 2000      | 2001      | 2002      | 2003      | 2004      | 2005      | 2006      | 2007      | 2008      | 2009      | 2010      | 2011      | 2012      | 2013      | 2014      | 2015 (    | The second second | dhg. 05-15 |
| County Population                | 1,013,515 | 1,044,459          | 1,071,005   | 1,098,859 | 1,131,191 | 1,156,550 | 1,184,549 | 1,215,286 | 1,248,466 | 1,273,752 | 1,291,426 | 1,302,451 | 1,307,784 | 1,312,016 | 1,320,134 | 1,325,758 | 1,335,415 | 1,345,652 | 1,360,238 | 1,377,300 | 36%               | 8%         |
| Total Circuit Caseload           | 52,137    | 52,288             | 53,638      | 53,818    | 54,887    | 57,157    | 60,739    | 60,297    | 61,696    | 61,053    | 82,185    | 92,504    | 109,853   | 111,390   | 105,755   | 96,462    | 93,527    | 91,216    | 104,081   | 96,651    | 85%               | 58%        |
| Criminal                         | 14,435    | 14,215             | 14,259      | 14,513    | 14,193    | 14,655    | 15,576    | 15,442    | 16,259    | 16,411    | 18,404    | 20,003    | 21,501    | 20,844    | 18,951    | 17,812    | 17,634    | 17,452    | 16,957    | 16,365    | 13%               | 0%         |
| Civil                            | 11,110    | 11,662             | 11,706      | 12,463    | 12,820    | 13,595    | 15,457    | 14,291    | 12,303    | 12,324    | 17,011    | 27,330    | 45,230    | 48,339    | 43,034    | 34,368    | 34,425    | 30,396    | 29,914    | 25,466    | 129%              | 107%       |
| Family Court                     | 8,802     | 9,810              | 9,913       | 10,230    | 11,005    | 11,672    | 13,245    | 12,402    | 16,468    | 15,522    | 25,656    | 23,678    | 23,135    | 22,834    | 23,075    | 23,650    | 21,392    | 21,983    | 22,119    | 22,567    | 156%              | 45%        |
| Juvenile                         | 10,305    | 9,140              | 10,427      | 8,851     | 8,673     | 8,795     | 7,836     | 8,474     | 7,496     | 7,498     | 7,056     | 7,570     | 6,254     | 6,226     | 7,480     | 7,423     | 6,920     | 7,689     | 20,372    | 16,616    | 61%               | 122%       |
| Probate/Guardianship/MH          | 7485      | 7461               | 7333        | 7761      | 8196      | 8440      | 8625      | 9688      | 9170      | 9298      | 14058     | 13923     | 13733     | 13147     | 13215     | 13209     | 13156     | 13696     | 14719     | 15637     | 109%              | 68%        |
| Yearly Circuit Caseload Increase |           | 0.29%              | 2.58%       | 0.34%     | 1.99%     | 4.14%     | 6.27%     | -0.73%    | 2.32%     | -1.04%    | 34.51%    | 12.56%    | 18.75%    | 1.40%     | -5.06%    | -8.79%    | -3.04%    | -2.47%    | 14.10%    | -7.14%    |                   |            |
| Circuit Caseload/10,000 Pop      | 514.42    | 500.62             | 500,82      | 489.76    | 485,21    | 494.20    | 512.76    | 496.15    | 494.17    | 479.32    | 636.39    | 710.23    | 839.99    | 849.00    | 801.09    | 727.60    | 700.36    | 677.86    | 765,17    | 701.74    | 36%               | 46%        |
| Total County Caseload            | 304,973   | 319,729            | 287,314     | 310,850   | 346,059   | 354,797   | 396,789   | 401,746   | 377,731   | 402,210   | 314,449   | 332,846   | 369,585   | 357,369   | 328,206   | 315,128   | 331,265   | 285,962   | 243,905   | 225,246   | -26%              | 44%        |
| Criminal                         | 28,316    | 29,952             | 28,590      | 31,292    | 32,295    | 26,828    | 30,207    | 28,499    | 27,475    | 34,173    | 58,646    | 45,384    | 70,666    | 69,512    | 64,729    | 61,657    | 58,305    | 55,800    | 53,985    | 58,008    | 105%              | 70%        |
| Civil                            | 22,557    | 22,545             | 22,037      | 22,746    | 25,152    | 29,702    | 31,430    | 32,099    | 30,229    | 31,289    | 40,481    | 42,147    | 41,447    | 41,209    | 40,735    | 45,187    | 45,655    | 34,616    | 34,092    | 32,188    | 43%               | 3%         |
| Traffic Criminal                 | 42,853    | 38,944             | 25,707      | 24,810    | 26,161    | 26,720    | 28,039    | 31,621    | 29,713    | 34,694    | 46,645    | 46,798    | 51,933    | 48,963    | 47,628    | 45,557    | 43,027    | 29,912    | 18,647    | 13,744    | -68%              | -60%       |
| Traffic Infractions              | 211,247   | 228,288            | 210,980     | 232,002   | 262,451   | 271,547   | 307,113   | 309,527   | 290,314   | 302,054   | 168,677   | 198,517   | 205,539   | 197,685   | 175,114   | 162,725   | 184,278   | 165,634   | 137,181   | 122,306   | -42%              | -60%       |
| Yearly County Caseload Increase  |           | 4.84%              | -10.14%     | 8.19%     | 11.33%    | 2.53%     | 11.84%    | 1.25%     | -5.98%    | 6.48%     | -21.82%   | 5.85%     | 11.04%    | -3,31%    | -8.16%    | -3.99%    | 5.12%     | -13.68%   | -14.71%   | -7.24%    |                   |            |
| County Caseload/10,000 Pop       | 3,009.06  | 3,061,19           | 2,682.66    | 2,828.84  | 3,059.24  | 3,067,72  | 3,349.71  | 3,305.77  | 3,025.56  | 3,157.68  | 2,434.90  | 2,555.54  | 2,826.04  | 2,723.82  | 2,486.16  | 2,376.95  | 2,480.61  | 2,125.08  | 1,793.11  | 1,642.68  | -45%              | -48%       |
| Heigh Casolinde                  | 357/,460  | 372(DH)            | <b>TUDE</b> | 368,888   | 400966    | 36618152  | 357,528   | 452,00%   | #\$J#27   | 46812486  | 390,034   | 224360    | Jan 188   | 3007/61   | 4881400   | andstac   | 324,7/82  | 37/7,17/6 | \$47(49); | 922,697   | dbig              | -3U'6      |

Source: Base data (2015) from Court Administration & projections from CGL; March 2016.

As shown in Figure 2-3, Circuit Caseload steadily increased over the historic period and is projected to continue the increasing growth trend into the planning horizon. County Caseload varied historically resulting in a moderate, flat future growth projection.

Figure 2-3 Historic & Projected Court Caseload