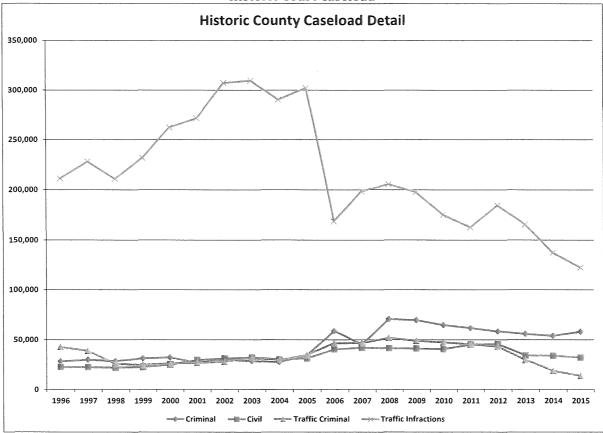

### Caseload

Historic. Circuit Court and County Court caseload data for 2006 through 2015 was provided by Court Administration and incorporated into the database (1996 through 2005) from the 2006 master planning effort. Caseload includes both newly filed and newly reopened cases. To remain consistent with the database from the 2006 master planning effort and to fully capture current caseload, the Team obtained and added County Traffic data from the Florida Administrative Office of the Courts for 2006 through 2015. Table 2-1 presents an annual summary of the data and total caseload from 1998 thru 2015. Figures 2-2 illustrate trend lines for Circuit and County Court caseloads by case types.

Table 2-1 Historic Court Caseload

|                                  |           | ACOUNTY CONTRACTOR |             |           |           | -         |           |           |           | it court  |           |           |           |           |           |           |           |           |           |           |                   |            |
|----------------------------------|-----------|--------------------|-------------|-----------|-----------|-----------|-----------|-----------|-----------|-----------|-----------|-----------|-----------|-----------|-----------|-----------|-----------|-----------|-----------|-----------|-------------------|------------|
| Item                             | 1996      | 1997               | 1998        | 1999      | 2000      | 2001      | 2002      | 2003      | 2004      | 2005      | 2006      | 2007      | 2008      | 2009      | 2010      | 2011      | 2012      | 2013      | 2014      | 2015 (    | The second second | dhg. 05-15 |
| County Population                | 1,013,515 | 1,044,459          | 1,071,005   | 1,098,859 | 1,131,191 | 1,156,550 | 1,184,549 | 1,215,286 | 1,248,466 | 1,273,752 | 1,291,426 | 1,302,451 | 1,307,784 | 1,312,016 | 1,320,134 | 1,325,758 | 1,335,415 | 1,345,652 | 1,360,238 | 1,377,300 | 36%               | 8%         |
| Total Circuit Caseload           | 52,137    | 52,288             | 53,638      | 53,818    | 54,887    | 57,157    | 60,739    | 60,297    | 61,696    | 61,053    | 82,185    | 92,504    | 109,853   | 111,390   | 105,755   | 96,462    | 93,527    | 91,216    | 104,081   | 96,651    | 85%               | 58%        |
| Criminal                         | 14,435    | 14,215             | 14,259      | 14,513    | 14,193    | 14,655    | 15,576    | 15,442    | 16,259    | 16,411    | 18,404    | 20,003    | 21,501    | 20,844    | 18,951    | 17,812    | 17,634    | 17,452    | 16,957    | 16,365    | 13%               | 0%         |
| Civil                            | 11,110    | 11,662             | 11,706      | 12,463    | 12,820    | 13,595    | 15,457    | 14,291    | 12,303    | 12,324    | 17,011    | 27,330    | 45,230    | 48,339    | 43,034    | 34,368    | 34,425    | 30,396    | 29,914    | 25,466    | 129%              | 107%       |
| Family Court                     | 8,802     | 9,810              | 9,913       | 10,230    | 11,005    | 11,672    | 13,245    | 12,402    | 16,468    | 15,522    | 25,656    | 23,678    | 23,135    | 22,834    | 23,075    | 23,650    | 21,392    | 21,983    | 22,119    | 22,567    | 156%              | 45%        |
| Juvenile                         | 10,305    | 9,140              | 10,427      | 8,851     | 8,673     | 8,795     | 7,836     | 8,474     | 7,496     | 7,498     | 7,056     | 7,570     | 6,254     | 6,226     | 7,480     | 7,423     | 6,920     | 7,689     | 20,372    | 16,616    | 61%               | 122%       |
| Probate/Guardianship/MH          | 7485      | 7461               | 7333        | 7761      | 8196      | 8440      | 8625      | 9688      | 9170      | 9298      | 14058     | 13923     | 13733     | 13147     | 13215     | 13209     | 13156     | 13696     | 14719     | 15637     | 109%              | 68%        |
| Yearly Circuit Caseload Increase |           | 0.29%              | 2.58%       | 0.34%     | 1.99%     | 4.14%     | 6.27%     | -0.73%    | 2.32%     | -1.04%    | 34.51%    | 12.56%    | 18.75%    | 1.40%     | -5.06%    | -8.79%    | -3.04%    | -2.47%    | 14.10%    | -7.14%    |                   |            |
| Circuit Caseload/10,000 Pop      | 514.42    | 500.62             | 500,82      | 489.76    | 485,21    | 494.20    | 512.76    | 496.15    | 494.17    | 479.32    | 636.39    | 710.23    | 839.99    | 849.00    | 801.09    | 727.60    | 700.36    | 677.86    | 765,17    | 701.74    | 36%               | 46%        |
| Total County Caseload            | 304,973   | 319,729            | 287,314     | 310,850   | 346,059   | 354,797   | 396,789   | 401,746   | 377,731   | 402,210   | 314,449   | 332,846   | 369,585   | 357,369   | 328,206   | 315,128   | 331,265   | 285,962   | 243,905   | 225,246   | -26%              | 44%        |
| Criminal                         | 28,316    | 29,952             | 28,590      | 31,292    | 32,295    | 26,828    | 30,207    | 28,499    | 27,475    | 34,173    | 58,646    | 45,384    | 70,666    | 69,512    | 64,729    | 61,657    | 58,305    | 55,800    | 53,985    | 58,008    | 105%              | 70%        |
| Civil                            | 22,557    | 22,545             | 22,037      | 22,746    | 25,152    | 29,702    | 31,430    | 32,099    | 30,229    | 31,289    | 40,481    | 42,147    | 41,447    | 41,209    | 40,735    | 45,187    | 45,655    | 34,616    | 34,092    | 32,188    | 43%               | 3%         |
| Traffic Criminal                 | 42,853    | 38,944             | 25,707      | 24,810    | 26,161    | 26,720    | 28,039    | 31,621    | 29,713    | 34,694    | 46,645    | 46,798    | 51,933    | 48,963    | 47,628    | 45,557    | 43,027    | 29,912    | 18,647    | 13,744    | -68%              | -60%       |
| Traffic Infractions              | 211,247   | 228,288            | 210,980     | 232,002   | 262,451   | 271,547   | 307,113   | 309,527   | 290,314   | 302,054   | 168,677   | 198,517   | 205,539   | 197,685   | 175,114   | 162,725   | 184,278   | 165,634   | 137,181   | 122,306   | -42%              | -60%       |
| Yearly County Caseload Increase  |           | 4.84%              | -10.14%     | 8.19%     | 11.33%    | 2.53%     | 11.84%    | 1.25%     | -5.98%    | 6.48%     | -21.82%   | 5.85%     | 11.04%    | -3,31%    | -8.16%    | -3.99%    | 5.12%     | -13.68%   | -14.71%   | -7.24%    |                   |            |
| County Caseload/10,000 Pop       | 3,009.06  | 3,061,19           | 2,682.66    | 2,828.84  | 3,059.24  | 3,067,72  | 3,349.71  | 3,305.77  | 3,025.56  | 3,157.68  | 2,434.90  | 2,555.54  | 2,826.04  | 2,723.82  | 2,486.16  | 2,376.95  | 2,480.61  | 2,125.08  | 1,793.11  | 1,642.68  | -45%              | -48%       |
| Heigh Casolinde                  | 357/,460  | 372(DH)            | <b>TUDE</b> | 368,888   | 400966    | 36618152  | 357,528   | 452,00%   | #\$J#27   | 46812486  | 390,034   | 224360    | Jan 188   | 3007/61   | 4881400   | andstac   | 324,7/82  | 37/7,17/6 | \$47(49); | 922,697   | dbig              | -3U'6      |

Figure 2-2a Historic Court Caseload

Figure 2-2b Historic Court Caseload

**Projected.** With the most recent population and caseload history established, CGL utilized several data-based, demographic-based, and time series-based models to project future court caseload beyond 2015. Following is a description of the models.