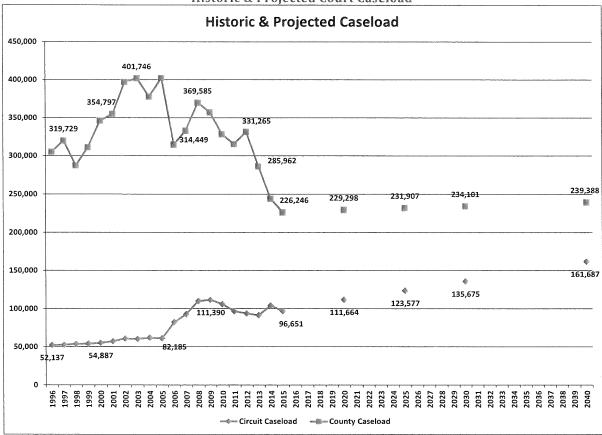

Based upon input and the preference of Court Administration, all of the model results with appropriate statistical reliability and significance were then averaged to yield a representative caseload projection for purposes of this update. For the Circuit Court Caseload projection, this entailed the average of models 3 through 6 being used. For the County Court Caseload projection, the average of models 2 through 5 was used. A summary of the projected caseload is provided in Table 2-2 and Figure 2-3.

Table 2-2
Projected Court Caseload

|                                             | Base    |         | Projec  |         |         |        |       |         |  |
|---------------------------------------------|---------|---------|---------|---------|---------|--------|-------|---------|--|
| Caseload Projections                        | 2015    | 2020    | 2025    | 2030    | 2040    | # Chg  | %Chg  | %Chg/Yr |  |
| Circuit Court Caseload                      | 96,651  | 111,664 | 123,577 | 135,675 | 161,687 | 65,036 | 67.3% | 2.7%    |  |
| County Court Caseload Including All Traffic | 226,246 | 229,298 | 231,907 | 234,101 | 239,388 | 13,142 | 5.8%  | 0.2%    |  |
| Total Caseload                              | 322,397 | 340,962 | 355,484 | 369,776 | 401,075 | 78,178 | 24.2% | 1.0%    |  |
| County Court Caseload Excluding Traffic     | 103,940 | 109,831 | 115,390 | 120,642 | 131,251 | 27,311 | 26.3% | 1.1%    |  |

Source: Base data (2015) from Court Administration & projections from CGL; March 2016.

As shown in Figure 2-3, Circuit Caseload steadily increased over the historic period and is projected to continue the increasing growth trend into the planning horizon. County Caseload varied historically resulting in a moderate, flat future growth projection.

Figure 2-3 Historic & Projected Court Caseload