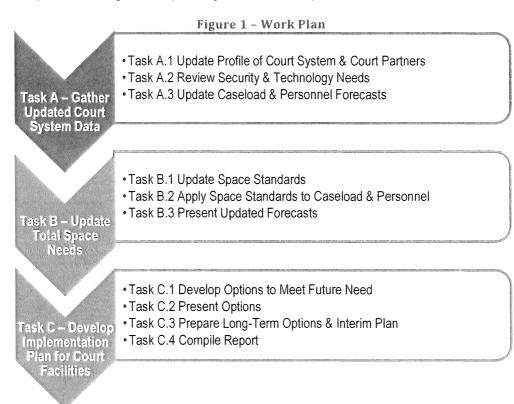

#### Introduction

Palm Beach County retained the architectural firm PGAL in association with CGL (the Team) in 2016 to update the strategic analysis of the judicial system that had been prepared by the Team in 2006. Over those ten years, growth had remained static as South Florida and the remainder of the nation experienced a severe economic recession, impacting all components of the Court System. The purpose of the update was to analyze any changes in the Court System needs and operations that will impact the need for space and the optional allocation of that space into the future. The work plan focused on creating an evidence basis for strategic decision-making and combining both quantitative and qualitative factors to identify plan goals, collective needs, resulting facility implications and a phased implementation plan that would preserve operational continuity, maximize past investment and deliver facility improvements that would then continue to remain in operation throughout the planning horizon of this update.

The portions of this report that follow this introductory section are organized as follows: Section 2, Judicial System Projections Update; Section 3, Judicial Facility Improvement Options; and Section 4, Interim Plan Concept.