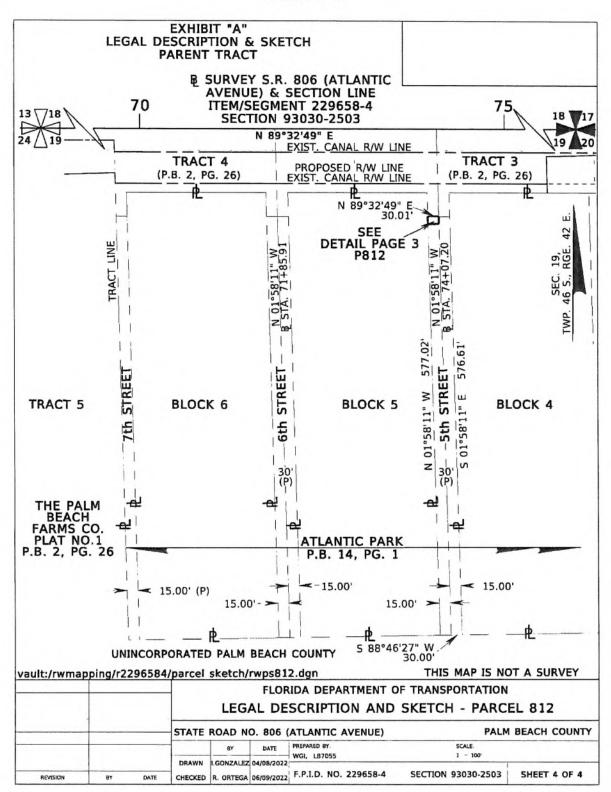

#### EXHIBIT "A" LEGAL DESCRIPTION & SKETCH

LEGAL DESCRIPTION

A portion of 6th Street, ATLANTIC PARK, according to the plat thereof, as recorded in Plat Book 14, Page 1, also known as being a subdivision of Tracts 1, 2, 3, and 4, Block 19, THE PALM BEACH FARMS CO. PLAT NO. 1, according to the plat thereof, as recorded in Plat Book 2, Page 26, all in the Public Records of Palm Beach County, Florida, lying in Section 19, Township 46 South, Range 42 East, as shown on Sheet 7 of the Florida Department of Transportation Right of Way Map of State Road 806, Item/Segment No. 2296584, Section 93030-2503 and being more particularly described as follows:

Commence at a brass disk in concrete stamped "Palm Beach County", found marking the Northwest (NW) Corner of Section 18, Township 46 South, Range 42 East; thence South 00°45'55" East, along the West line of said Section 18, a distance of 5,432.77 feet to the Northwest (NW) Corner of said Section 19 and the Baseline of Survey of State Road No. 806 (Atlantic Avenue); thence North 89°32'49" East along the North line of said Section 19 and said Baseline of Survey, a distance of 4,167.25 feet; thence South 00°27'11" East along a line at a right angle to the last described course, a distance of 119.00 feet to the POINT OF BEGINNING; thence North 89°32'49" East along a line parallel with and 119.00 feet South of said Baseline of Survey of State Road 806, a distance of 15.01 feet; thence South 01°58'11" East, a distance of 19.65 feet to the beginning of a non-tangent curve concave Northerly, having a chord bearing of South 86°56'58" West; thence Westerly along said curve, having a radius of 16,564.51 feet, through a central angle of 00°03'07", an arc distance of 15.00 feet to a point on the East line of Block 6 of said ATLANTIC PARK plat; thence North 01°58'11" West along said East line, a distance of 20.33 feet to the POINT OF BEGINNING.

Containing 300 square feet, more or less

| lt:/rwma | pping/r | 29028 | 4/parcel | sketch,    | Impse 1    | u.agn                 | THIS IS                                 | NOT A SURVE  |  |  |
|----------|---------|-------|----------|------------|------------|-----------------------|-----------------------------------------|--------------|--|--|
|          |         |       | -        |            | FLOR       | IDA DEPARTMENT O      | F TRANSPORTATION<br>SKETCH - PARCEL 810 |              |  |  |
|          |         |       |          | LEG        | AL DE      | SCRIPTION AND         |                                         |              |  |  |
|          |         |       | STATE    | ROAD N     | 0. 806 (   | ATLANTIC AVENUE)      | PALM BEACH COUNTY                       |              |  |  |
|          | -       |       | -        | BY         | DATE       | PREPARED BY:          | SCALE                                   |              |  |  |
|          |         |       | DRAWN    | I.GONZALEZ | 04/08/2022 | WGI, LB7055           | N/A                                     |              |  |  |
| REVISION | BY      | DATE  | CHECKED  | R. ORTEGA  | 06/09/2022 | F.P.I.D. NO. 229658-4 | SECTION 93030-2503                      | SHEET 1 OF 4 |  |  |