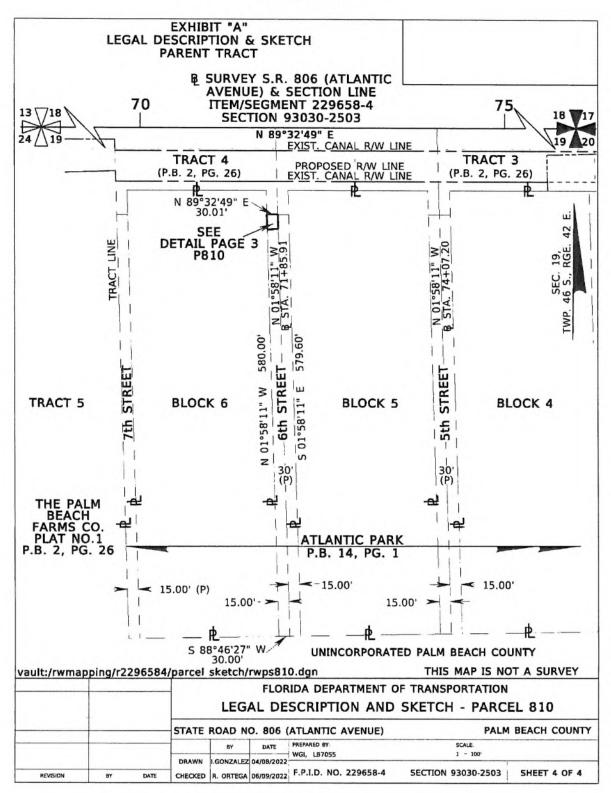

#### EXHIBIT "A" LEGAL DESCRIPTION & SKETCH

LEGAL DESCRIPTION

A portion of 6th Street, ATLANTIC PARK, according to the plat thereof, as recorded in Plat Book 14, Page 1, also known as being a subdivision of Tracts 1, 2, 3, and 4, Block 19, THE PALM BEACH FARMS CO. PLAT NO. 1, according to the plat thereof, as recorded in Plat Book 2, Page 26, all in the Public Records of Palm Beach County, Florida, lying in Section 19, Township 46 South, Range 42 East, as shown on Sheet 7 of the Florida Department of Transportation Right of Way Map of State Road 806, Item/Segment No. 2296584, Section 93030-2503 and being more particularly described as follows:

Commence at a brass disk in concrete stamped "Palm Beach County", found marking the Northwest (NW) Corner of Section 18, Township 46 South, Range 42 East; thence South 00°45'55" East, along the West line of said Section 18, a distance of 5,432.77 feet to the Northwest (NW) Corner of said Section 19 and the Baseline of Survey of State Road No. 806 (Atlantic Avenue); thence North 89°32'49" East along the North line of said Section 19 and said Baseline of Survey, a distance of 4,167.25 feet; thence South 00°27'11" East along a line at a right angle to the last described course, a distance of 119.00 feet to the POINT OF BEGINNING; thence North 89°32'49" East along a line parallel with and 119.00 feet South of said Baseline of Survey of State Road 806, a distance of 15.01 feet; thence South 01°58'11" East, a distance of 19.65 feet to the beginning of a non-tangent curve concave Northerly, having a chord bearing of South 86°56'58" West; thence Westerly along said curve, having a radius of 16,564.51 feet, through a central angle of 00°03'07", an arc distance of 15.00 feet to a point on the East line of Block 6 of said ATLANTIC PARK plat; thence North 01°58'11" West along said East line, a distance of 20.33 feet to the POINT OF BEGINNING.

Containing 300 square feet, more or less

| lt:/rwma | pping/r | 29028 | 4/parcel | sketch,    | Impse 1    | u.agn                 | THIS IS                                 | NOT A SURVE  |  |  |
|----------|---------|-------|----------|------------|------------|-----------------------|-----------------------------------------|--------------|--|--|
|          |         |       | -        |            | FLOR       | IDA DEPARTMENT O      | F TRANSPORTATION<br>SKETCH - PARCEL 810 |              |  |  |
|          |         |       |          | LEG        | AL DE      | SCRIPTION AND         |                                         |              |  |  |
|          |         |       | STATE    | ROAD N     | 0. 806 (   | ATLANTIC AVENUE)      | PALM BEACH COUNTY                       |              |  |  |
|          | -       |       | -        | BY         | DATE       | PREPARED BY:          | SCALE                                   |              |  |  |
|          |         |       | DRAWN    | I.GONZALEZ | 04/08/2022 | WGI, LB7055           | N/A                                     |              |  |  |
| REVISION | BY      | DATE  | CHECKED  | R. ORTEGA  | 06/09/2022 | F.P.I.D. NO. 229658-4 | SECTION 93030-2503                      | SHEET 1 OF 4 |  |  |