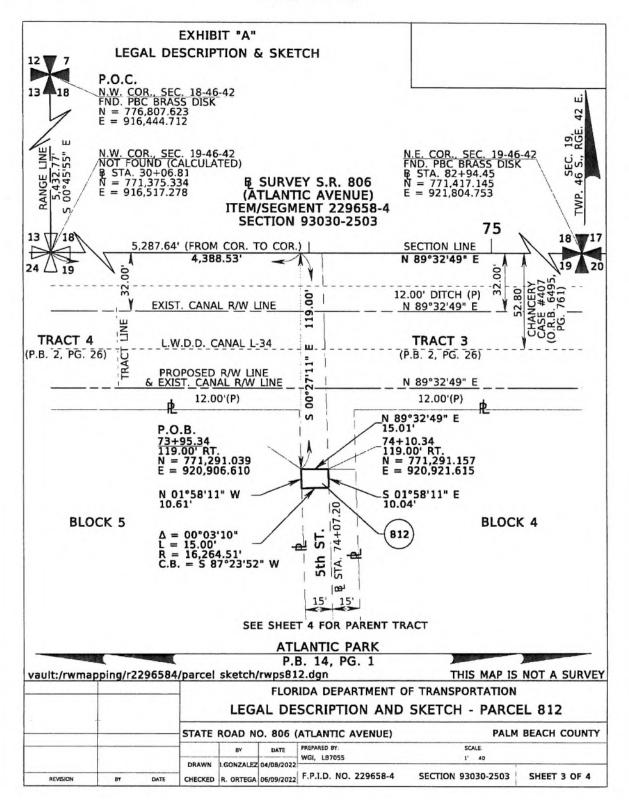

#### EXHIBIT "A" LEGAL DESCRIPTION & SKETCH

LEGAL DESCRIPTION

A portion of 6th Street, ATLANTIC PARK, according to the plat thereof, as recorded in Plat Book 14, Page 1, also known as being a subdivision of Tracts 1, 2, 3, and 4, Block 19, THE PALM BEACH FARMS CO. PLAT NO. 1, according to the plat thereof, as recorded in Plat Book 2, Page 26, all in the Public Records of Palm Beach County, Florida, lying in Section 19, Township 46 South, Range 42 East, as shown on Sheet 7 of the Florida Department of Transportation Right of Way Map of State Road 806, Item/Segment No. 2296584, Section 93030-2503 and being more particularly described as follows:

Commence at a brass disk in concrete stamped "Palm Beach County", found marking the Northwest (NW) Corner of Section 18, Township 46 South, Range 42 East; thence South 00°45'55" East, along the West line of said Section 18, a distance of 5,432.77 feet to the Northwest (NW) Corner of said Section 19 and the Baseline of Survey of State Road No. 806 (Atlantic Avenue); thence North 89°32'49" East along the North line of said Section 19 and said Baseline of Survey, a distance of 4,167.25 feet; thence South 00°27'11" East along a line at a right angle to the last described course, a distance of 119.00 feet to the POINT OF BEGINNING; thence North 89°32'49" East along a line parallel with and 119.00 feet South of said Baseline of Survey of State Road 806, a distance of 15.01 feet; thence South 01°58'11" East, a distance of 19.65 feet to the beginning of a non-tangent curve concave Northerly, having a chord bearing of South 86°56'58" West; thence Westerly along said curve, having a radius of 16,564.51 feet, through a central angle of 00°03'07", an arc distance of 15.00 feet to a point on the East line of Block 6 of said ATLANTIC PARK plat; thence North 01°58'11" West along said East line, a distance of 20.33 feet to the POINT OF BEGINNING.

Containing 300 square feet, more or less

| lt:/rwma | pping/r | 29028 | 4/parcel | sketch,    | Impse 1    | u.agn                 | THIS IS                                 | NOT A SURVE  |  |  |
|----------|---------|-------|----------|------------|------------|-----------------------|-----------------------------------------|--------------|--|--|
|          |         |       | -        |            | FLOR       | IDA DEPARTMENT O      | F TRANSPORTATION<br>SKETCH - PARCEL 810 |              |  |  |
|          |         |       |          | LEG        | AL DE      | SCRIPTION AND         |                                         |              |  |  |
|          |         |       | STATE    | ROAD N     | 0. 806 (   | ATLANTIC AVENUE)      | PALM BEACH COUNTY                       |              |  |  |
|          | -       |       | -        | BY         | DATE       | PREPARED BY:          | SCALE                                   |              |  |  |
|          |         |       | DRAWN    | I.GONZALEZ | 04/08/2022 | WGI, LB7055           | N/A                                     |              |  |  |
| REVISION | BY      | DATE  | CHECKED  | R. ORTEGA  | 06/09/2022 | F.P.I.D. NO. 229658-4 | SECTION 93030-2503                      | SHEET 1 OF 4 |  |  |