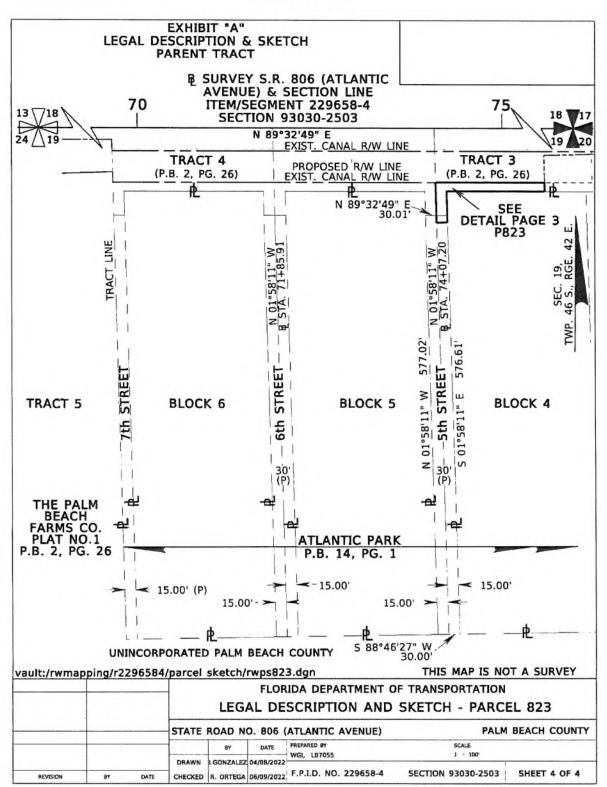

| BY                                                                                                       | DATE                                                               | DRAWN                                  | R. ORTEGA                                             |              | 022 F.P.I.D. NO.                                                                                                                 | 229658-4                                                  | SECTION 9                                                           | 3030-2503                                                                                           | SHEET 2 OF 4                                                                                   |

Page 32 of 42



Page 33 of 42



Page 34 of 42

|                                                                                                                                                                                                                                                                                                                                                                                                                              | IBIT "A"