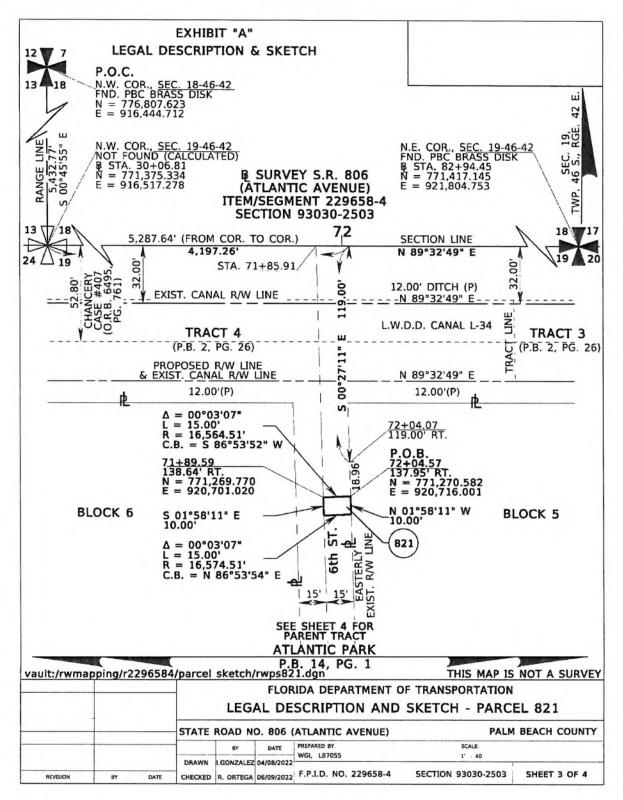

Page 4 of 42

**EXHIBIT "A"** 

Page 5 of 42

Page 6 of 42

#### EXHIBIT "A" LEGAL DESCRIPTION & SKETCH

LEGAL DESCRIPTION

A portion of 6th Street, ATLANTIC PARK, according to the plat thereof, as recorded in Plat Book 14, Page 1, also known as being a subdivision of Tracts 1, 2, 3, and 4, Block 19, THE PALM BEACH FARMS CO. PLAT NO. 1, according to the plat thereof, as recorded in Plat Book 2, Page 26, all in the Public Records of Palm Beach County, Florida, lying in Section 19, Township 46 South, Range 42 East, as shown on Sheet 7 of the Florida Department of Transportation Right of Way Map of State Road 806, Item/Segment No. 2296584, Section 93030-2503 and being more particularly described as follows:

Commence at a brass disk in concrete stamped "Palm Beach County", found marking the Northwest (NW) Corner of Section 18, Township 46 South, Range 42 East; thence South 00°45'55" East, along the West line of said Section 18, a distance of 5,432.77 feet to the Northwest (NW) Corner of said Section 19 and the Baseline of Survey of State Road No. 806 (Atlantic Avenue); thence North 89°32'49" East along the North line of said Section 19 and said Baseline of Survey, a distance of 4,167.25 feet; thence South 00°27'11" East along a line at a right angle to the last described course, a distance of 119.00 feet to the POINT OF BEGINNING; thence North 89°32'49" East along a line parallel with and 119.00 feet South of said Baseline of Survey of State Road 806, a distance of 15.01 feet; thence South 01°58'11" East, a distance of 19.65 feet to the beginning of a non-tangent curve concave Northerly, having a chord bearing of South 86°56'58" West; thence Westerly along said curve, having a radius of 16,564.51 feet, through a central angle of 00°03'07", an arc distance of 15.00 feet to a point on the East line of Block 6 of said ATLANTIC PARK plat; thence North 01°58'11" West along said East line, a distance of 20.33 feet to the POINT OF BEGINNING.

Containing 300 square feet, more or less

| lt:/rwma | pping/r | 29028 | 4/parcel | sketch,    | Impse 1    | u.agn                 | THIS IS                                 | NOT A SURVE  |  |  |
|----------|---------|-------|----------|------------|------------|-----------------------|-----------------------------------------|--------------|--|--|
|          |         |       | -        |            | FLOR       | IDA DEPARTMENT O      | F TRANSPORTATION<br>SKETCH - PARCEL 810 |              |  |  |
|          |         |       |          | LEG        | AL DE      | SCRIPTION AND         |                                         |              |  |  |
|          |         |       | STATE    | ROAD N     | 0. 806 (   | ATLANTIC AVENUE)      | PALM BEACH COUNTY                       |              |  |  |
|          | -       |       | -        | BY         | DATE       | PREPARED BY:          | SCALE                                   |              |  |  |
|          |         |       | DRAWN    | I.GONZALEZ | 04/08/2022 | WGI, LB7055           | N/A                                     |              |  |  |
| REVISION | BY      | DATE  | CHECKED  | R. ORTEGA  | 06/09/2022 | F.P.I.D. NO. 229658-4 | SECTION 93030-2503                      | SHEET 1 OF 4 |  |  |