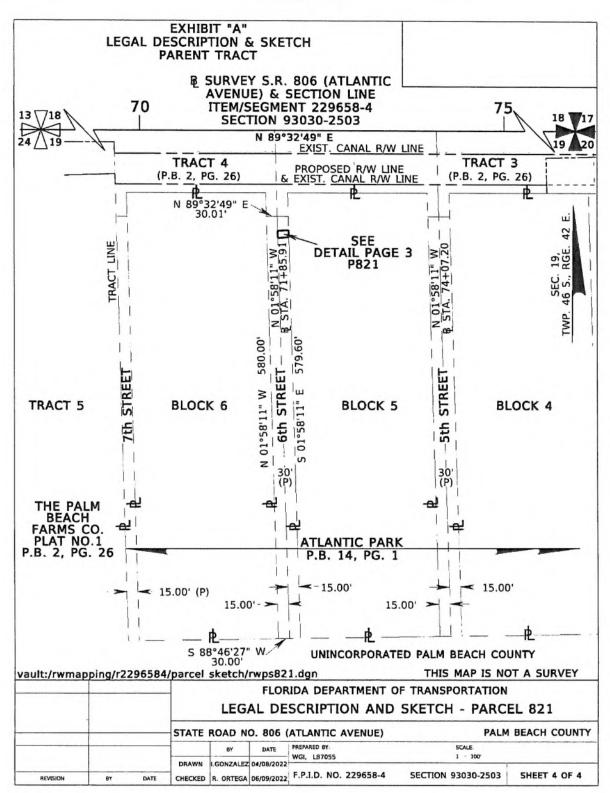

Page 4 of 42

**EXHIBIT "A"** 

Page 5 of 42

Page 6 of 42

#### EXHIBIT "A" LEGAL DESCRIPTION & SKETCH

LEGAL DESCRIPTION

A portion of 6th Street, ATLANTIC PARK, according to the plat thereof, as recorded in Plat Book 14, Page 1, also known as being a subdivision of Tracts 1, 2, 3, and 4, Block 19, THE PALM BEACH FARMS CO. PLAT NO. 1, according to the plat thereof, as recorded in Plat Book 2, Page 26, all in the Public Records of Palm Beach County, Florida, lying in Section 19, Township 46 South, Range 42 East, as shown on Sheet 7 of the Florida Department of Transportation Right of Way Map of State Road 806, Item/Segment No. 2296584, Section 93030-2503 and being more particularly described as follows:

Commence at a brass disk in concrete stamped "Palm Beach County", found marking the Northwest (NW) Corner of Section 18, Township 46 South, Range 42 East; thence South 00°45'55" East, along the West line of said Section 18, a distance of 5,432.77 feet to the Northwest (NW) Corner of said Section 19 and the Baseline of Survey of State Road No. 806 (Atlantic Avenue); thence North 89°32'49" East along the North line of said Section 19 and said Baseline of Survey, a distance of 4,167.25 feet; thence South 00°27'11" East along a line at a right angle to the last described course, a distance of 119.00 feet to the POINT OF BEGINNING; thence North 89°32'49" East along a line parallel with and 119.00 feet South of said Baseline of Survey of State Road 806, a distance of 15.01 feet; thence South 01°58'11" East, a distance of 19.65 feet to the beginning of a non-tangent curve concave Northerly, having a chord bearing of South 86°56'58" West; thence Westerly along said curve, having a radius of 16,564.51 feet, through a central angle of 00°03'07", an arc distance of 15.00 feet to a point on the East line of Block 6 of said ATLANTIC PARK plat; thence North 01°58'11" West along said East line, a distance of 20.33 feet to the POINT OF BEGINNING.