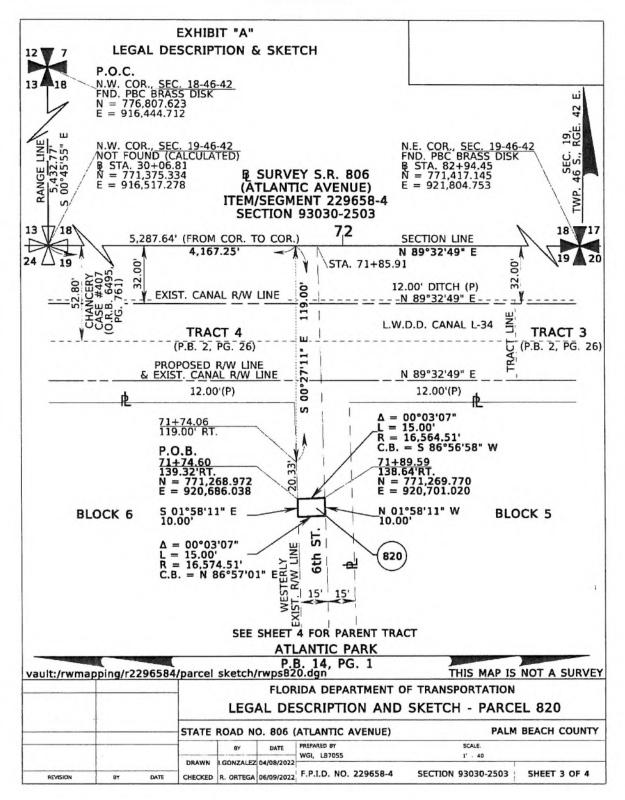

By: \_\_\_\_\_

, Mayor

APPROVED AS TO FORM AND LEGAL SUFFICIENCY

By:\_

Assistant County Attorney

(OFFICIAL SEAL)

Page 2 of 42

|                                                                                                                                                            |                                                                                                                                                     |                                                                                                                                  | EXHIBIT "A"                                                                                                                                                                                                                                                                                                                                                                                                                 |                                                                                                                                                                                                                                           |                                                                                                                                                                                                                                                                                               |                                                                                                                                                                                  |
|------------------------------------------------------------------------------------------------------------------------------------------------------------|-----------------------------------------------------------------------------------------------------------------------------------------------------|----------------------------------------------------------------------------------------------------------------------------------|-----------------------------------------------------------------------------------------------------------------------------------------------------------------------------------------------------------------------------------------------------------------------------------------------------------------------------------------------------------------------------------------------------------------------------|-------------------------------------------------------------------------------------------------------------------------------------------------------------------------------------------------------------------------------------------|-----------------------------------------------------------------------------------------------------------------------------------------------------------------------------------------------------------------------------------------------------------------------------------------------|----------------------------------------------------------------------------------------------------------------------------------------------------------------------------------|
|                                                                                                                                                            | LEG                                                                                                                                                 | AL DE                                                                                                                            | SCRIPTION & SKETCH                                                                                                                                                                                                                                                                                                                                                                                                          |                                                                                                                                                                                                                                           |                                                                                                                                                                                                                                                                                               |                                                                                                                                                                                  |
|                                                                                                                                                            |                                                                                                                                                     |                                                                                                                                  |                                                                                                                                                                                                                                                                                                                                                                                                                             |                                                                                                                                                                                                                                           |                                                                                                                                                                                                                                                                                               |                                                                                                                                                                                  |
| LEGAL D                                                                                                                                                    | ESCRIPTIC                                                                                                                                           | л                                                                                                                                |                                                                                                                                                                                                                                                                                                                                                                                                                             |                                                                                                                                                                                                                                           |                                                                                                                                                                                                                                                                                               |                                                                                                                                                                                  |
| Page 1,<br>FARMS C<br>the Public<br>42 East,<br>State Ro                                                                                                   | also know<br>CO. PLAT<br>ic Record<br>as show                                                                                                       | wn as<br>NO. 1,<br>s of Pa<br>n on S<br>Item/S                                                                                   | ATLANTIC PARK, according<br>being a subdivision of Tra<br>according to the plat the<br>Im Beach County, Florida<br>heet 6 of the Florida Dep<br>egment No. 2296584, Se                                                                                                                                                                                                                                                      | icts 1, 2, 3, and<br>reof, as recorded<br>lying in Section<br>partment of Tran                                                                                                                                                            | d 4, Block 19, THE P<br>d in Plat Book 2, Pag<br>n 19, Township 46 So<br>sportation Right of V                                                                                                                                                                                                | ALM BEACH<br>ge 26, all in<br>puth, Range<br>Way Map of                                                                                                                          |
| Northwest<br>South 00<br>Northwest<br>(Atlantic<br>Baseline<br>right an<br>thence M<br>Survey of<br>ATLANTIO<br>27.81 fe<br>South 8<br>through<br>said Tra | st (NW)<br>0°45'55"<br>st (NW)<br>Avenue);<br>of Surve<br>ngle to the<br>Sof State R<br>C PARK p<br>et to the<br>7°39'46"<br>a central<br>oct 4; th | Corner<br>East, a<br>Corner<br>thence<br>y, a d<br>ne last<br>32'49"<br>load 80<br>olat; the<br>beginn<br>West;<br>angle<br>ence | disk in concrete stamp<br>er of Section 18, Tow<br>ong the West line of said<br>of said Section 19 and<br>a North 89°32'49" East a<br>istance of 3,960.98 feet;<br>described course, a distan<br>East along a line parallel<br>6, a distance of 15.01 feet<br>ence South 01°58'11" East<br>ing of a non-tangent cun<br>thence Westerly along so<br>of 00°03'07", an arc distan<br>lorth 01°58'11" West alo<br>OF BEGINNING. | vinship 46 South<br>d Section 18, a d<br>the Baseline of<br>ong the South 1<br>thence South 0<br>nce of 119.00 fe<br>with and 119.00<br>et to a point on<br>t along said Wes<br>ve concave North<br>said curve, havin<br>nce of 15.00 fee | ath, Range 42 Ea<br>distance of 5,432.77<br>Survey of State Ro<br>line of said Section<br>0°27'11" East along<br>the to the POINT OF<br>0 feet south of said<br>the West line of Block<br>st line of Block 6, a<br>herly, having a chord<br>ng a radius of 16.5<br>et to a point on the block | est; thence<br>feet to the<br>ad No. 806<br>18 and said<br>a line at a<br>BEGINNING;<br>Baseline of<br>ck 6 of said<br>distance of<br>bearing of<br>564.51 feet,<br>West line of |
|                                                                                                                                                            |                                                                                                                                                     |                                                                                                                                  | et, more or less.                                                                                                                                                                                                                                                                                                                                                                                                           |                                                                                                                                                                                                                                           |                                                                                                                                                                                                                                                                                               |                                                                                                                                                                                  |
|                                                                                                                                                            | . <b>y</b>                                                                                                                                          |                                                                                                                                  |                                                                                                                                                                                                                                                                                                                                                                                                                             |                                                                                                                                                                                                                                           |                                                                                                                                                                                                                                                                                               |                                                                                                                                                                                  |
|                                                                                                                                                            |                                                                                                                                                     |                                                                                                                                  |                                                                                                                                                                                                                                                                                                                                                                                                                             |                                                                                                                                                                                                                                           |                                                                                                                                                                                                                                                                                               |                                                                                                                                                                                  |
|                                                                                                                                                            |                                                                                                                                                     |                                                                                                                                  |                                                                                                                                                                                                                                                                                                                                                                                                                             |                                                                                                                                                                                                                                           |                                                                                                                                                                                                                                                                                               |                                                                                                                                                                                  |
|                                                                                                                                                            |                                                                                                                                                     |                                                                                                                                  |                                                                                                                                                                                                                                                                                                                                                                                                                             |                                                                                                                                                                                                                                           |                                                                                                                                                                                                                                                                                               |                                                                                                                                                                                  |
|                                                                                                                                                            |                                                                                                                                                     |                                                                                                                                  |                                                                                                                                                                                                                                                                                                                                                                                                                             |                                                                                                                                                                                                                                           |                                                                                                                                                                                                                                                                                               |                                                                                                                                                                                  |
|                                                                                                                                                            |                                                                                                                                                     |                                                                                                                                  |                                                                                                                                                                                                                                                                                                                                                                                                                             |                                                                                                                                                                                                                                           |                                                                                                                                                                                                                                                                                               |                                                                                                                                                                                  |
|                                                                                                                                                            |                                                                                                                                                     |                                                                                                                                  |                                                                                                                                                                                                                                                                                                                                                                                                                             |                                                                                                                                                                                                                                           |                                                                                                                                                                                                                                                                                               |                                                                                                                                                                                  |
| ult:/rwma                                                                                                                                                  | pping/r22                                                                                                                                           | 296584                                                                                                                           | /parcel sketch/rwps808.d                                                                                                                                                                                                                                                                                                                                                                                                    | gn                                                                                                                                                                                                                                        | THIS IS                                                                                                                                                                                                                                                                                       | NOT A SURV                                                                                                                                                                       |
|                                                                                                                                                            |                                                                                                                                                     |                                                                                                                                  | FLORIDA                                                                                                                                                                                                                                                                                                                                                                                                                     | DEPARTMENT C                                                                                                                                                                                                                              | <b><i>DF TRANSPORTATION</i></b>                                                                                                                                                                                                                                                               |                                                                                                                                                                                  |
|                                                                                                                                                            |                                                                                                                                                     |                                                                                                                                  |                                                                                                                                                                                                                                                                                                                                                                                                                             |                                                                                                                                                                                                                                           |                                                                                                                                                                                                                                                                                               |                                                                                                                                                                                  |
|                                                                                                                                                            |                                                                                                                                                     |                                                                                                                                  | LEGAL DESC                                                                                                                                                                                                                                                                                                                                                                                                                  | RIPTION AND                                                                                                                                                                                                                               | SKETCH - PARC                                                                                                                                                                                                                                                                                 |                                                                                                                                                                                  |
|                                                                                                                                                            |                                                                                                                                                     |                                                                                                                                  | STATE ROAD NO. 806 (ATL                                                                                                                                                                                                                                                                                                                                                                                                     | ANTIC AVENUE)                                                                                                                                                                                                                             | PALM                                                                                                                                                                                                                                                                                          |                                                                                                                                                                                  |
|                                                                                                                                                            |                                                                                                                                                     | 0 e 0 e - 1 e                                                                                                                    | STATE ROAD NO. 806 (ATL                                                                                                                                                                                                                                                                                                                                                                                                     | ANTIC AVENUE)                                                                                                                                                                                                                             |                                                                                                                                                                                                                                                                                               | EL 808                                                                                                                                                                           |

Page 3 of 42

Exhibit "A"

| EXHIBIT "A"<br>LEGAL DESCRIPTION & SKETCH                                                                                                                                                                                                                                                                                                                                                                                                                                                                                                                                                                                                                                                                                                                                                                                                                                                                                                                                                                             |
|-----------------------------------------------------------------------------------------------------------------------------------------------------------------------------------------------------------------------------------------------------------------------------------------------------------------------------------------------------------------------------------------------------------------------------------------------------------------------------------------------------------------------------------------------------------------------------------------------------------------------------------------------------------------------------------------------------------------------------------------------------------------------------------------------------------------------------------------------------------------------------------------------------------------------------------------------------------------------------------------------------------------------|
|                                                                                                                                                                                                                                                                                                                                                                                                                                                                                                                                                                                                                                                                                                                                                                                                                                                                                                                                                                                                                       |
| GENERAL NOTES:<br>1) This is not a Map of Boundary Survey. This sketch exists solely for the purpose of illustrating the<br>legal description to which it is attached.                                                                                                                                                                                                                                                                                                                                                                                                                                                                                                                                                                                                                                                                                                                                                                                                                                                |
| 2) Linear units are U.S. Survey Foot. Bearings and coordinates are relative to the State Plane<br>Coordinate System, Transverse Mercator Projection, Florida East zone, North American Datum (NAD) of<br>1983 / 1990 adjustment. A bearing of North 89°32'49" East has been established along the North line<br>of Section 19, Township 46 South, Range 42 East, all lines are relative thereto.                                                                                                                                                                                                                                                                                                                                                                                                                                                                                                                                                                                                                      |
| <ol> <li>Stations and Offsets are relative to the Baseline of Survey of State Road 806 (Atlantic Avenue) as<br/>depicted in R/W Map Section 93030-2503 for S.R. 806 (Atlantic Avenue).</li> </ol>                                                                                                                                                                                                                                                                                                                                                                                                                                                                                                                                                                                                                                                                                                                                                                                                                     |
| 4) This document consists of four (4) sheets and shall not be considered full, valid and complete<br>unless each sheet is attached to the other.                                                                                                                                                                                                                                                                                                                                                                                                                                                                                                                                                                                                                                                                                                                                                                                                                                                                      |
| 5) All coordinates shown are grid. Due to the extremely small scale factor, all distances are grid distances. Scale Factor = $1.00002084$ . Grid distance x scale factor = ground distance.                                                                                                                                                                                                                                                                                                                                                                                                                                                                                                                                                                                                                                                                                                                                                                                                                           |
| 6) Property Boundaries have been determined from field survey, plats of record, and record title.                                                                                                                                                                                                                                                                                                                                                                                                                                                                                                                                                                                                                                                                                                                                                                                                                                                                                                                     |
| REFERENCES:<br>- F.D.O.T. Right-of-Way Map for S.R. 806 (Atlantic Avenue). State Project No. 93030-2503, Financial<br>Project No. 229658-4.<br>- Plats of records as shown.                                                                                                                                                                                                                                                                                                                                                                                                                                                                                                                                                                                                                                                                                                                                                                                                                                           |
| LEGEND $\Delta$ =Central AngleFND.=FoundP.E.=Perpetual Easement $B$ =BaselineF.P.I.D.=Financial ProjectPG.=PageBLVD=BoulevardIdentificationP.O.B.=Point of BeginningC.B.=Chord BearingL=Length of curveP.O.C.=Point of CommenceCONC.=ConcreteL/A=Limited AccessP=Property LineCOR.=CornerLB=Licensed BusinessR=RadiusESMT.=EasementLT.=LeftRGE.=RangeEXIST.=ExistingO.R.B.Official Records BookRT.=Right of WayL.W.D.D.=Lake Worth(P)=PlatBookSEC.=SectionF.D.O.T.=Florida Department of<br>TransportationPBC=Palm Beach CountyS.R.=State Road<br>TWP.TWP.=TownshipIhereby certify that this sketch and legal description was prepared under my direction and that said<br>sketch and legal description is in compliance with the Standards of Practice as set forth by the Florida<br>Board of Professional Surveyors and Mappers, in Chapter 5J-17 Florida Administrative Code Pursuant toSection 472-027, Florida statutes.Section 472-027, Florida statutes.Section 5J-17 Florida Administrative Code Pursuant to |
| Bandolph     Digitally signed by Randolph       Ortega Gonzalez     Date: 2022.07.05 14:35:36       Ortega Gonzalez     Date: 2022.07.05 14:35:36                                                                                                                                                                                                                                                                                                                                                                                                                                                                                                                                                                                                                                                                                                                                                                                                                                                                     |
| Randolph Ortega Gonzalez Date<br>Florida Surveyor and Mapper No. 7284<br>WGI<br>2035 Vista Parkway<br>West Palm Beach, Florida 33411<br>Certificate of Authorization LB7055                                                                                                                                                                                                                                                                                                                                                                                                                                                                                                                                                                                                                                                                                                                                                                                                                                           |
| Not valid unless signed and sealed.                                                                                                                                                                                                                                                                                                                                                                                                                                                                                                                                                                                                                                                                                                                                                                                                                                                                                                                                                                                   |
| vault:/rwmapping/r2296584/parcel_sketch/rwps808.dgn THIS IS NOT A SURVEY                                                                                                                                                                                                                                                                                                                                                                                                                                                                                                                                                                                                                                                                                                                                                                                                                                                                                                                                              |
| FLORIDA DEPARTMENT OF TRANSPORTATION LEGAL DESCRIPTION AND SKETCH - PARCEL 808                                                                                                                                                                                                                                                                                                                                                                                                                                                                                                                                                                                                                                                                                                                                                                                                                                                                                                                                        |
| -                                                                                                                                                                                                                                                                                                                                                                                                                                                                                                                                                                                                                                                                                                                                                                                                                                                                                                                                                                                                                     |
| BY DATE PREPARED BY. SCALE:                                                                                                                                                                                                                                                                                                                                                                                                                                                                                                                                                                                                                                                                                                                                                                                                                                                                                                                                                                                           |
| DRAWN         I.GONZALEZ         04/08/2022         WGI, LB7055         N/A           REVISION         BY         DATE         CHECKED         R. ORTEGA         06/09/2022         F.P.I.D. NO. 229658-4         SECTION 93030-2503         SHEET 2 OF 4                                                                                                                                                                                                                                                                                                                                                                                                                                                                                                                                                                                                                                                                                                                                                             |
| REVISION BY DATE CHECKED R. ORTEGA 06/09/2022 F.P.I.D. NU. 229038-4 SECTION 93030-2503 SHEET 2 OF 4                                                                                                                                                                                                                                                                                                                                                                                                                                                                                                                                                                                                                                                                                                                                                                                                                                                                                                                   |