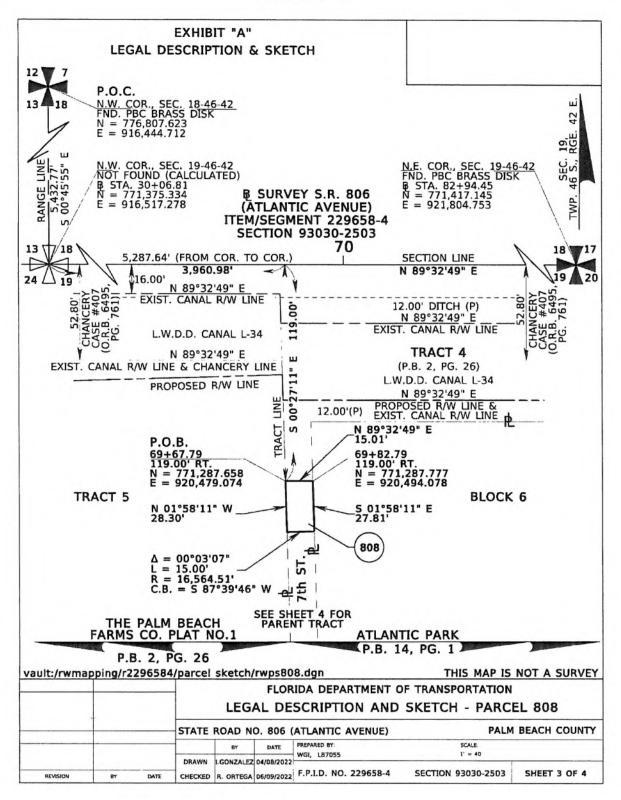

By: \_\_\_\_\_

, Mayor

APPROVED AS TO FORM AND LEGAL SUFFICIENCY

By:\_

Assistant County Attorney

(OFFICIAL SEAL)

Page 2 of 42

|                                                                                                                                                            |                                                                                                                                                     |                                                                                                                                  | EXHIBIT "A"                                                                                                                                                                                                                                                                                                                                                                                                                 |                                                                                                                                                                                                                                           |                                                                                                                                                                                                                                                                                               |                                                                                                                                                                                  |
|------------------------------------------------------------------------------------------------------------------------------------------------------------|-----------------------------------------------------------------------------------------------------------------------------------------------------|----------------------------------------------------------------------------------------------------------------------------------|-----------------------------------------------------------------------------------------------------------------------------------------------------------------------------------------------------------------------------------------------------------------------------------------------------------------------------------------------------------------------------------------------------------------------------|-------------------------------------------------------------------------------------------------------------------------------------------------------------------------------------------------------------------------------------------|-----------------------------------------------------------------------------------------------------------------------------------------------------------------------------------------------------------------------------------------------------------------------------------------------|----------------------------------------------------------------------------------------------------------------------------------------------------------------------------------|
|                                                                                                                                                            | LEG                                                                                                                                                 | AL DE                                                                                                                            | SCRIPTION & SKETCH                                                                                                                                                                                                                                                                                                                                                                                                          |                                                                                                                                                                                                                                           |                                                                                                                                                                                                                                                                                               |                                                                                                                                                                                  |
|                                                                                                                                                            |                                                                                                                                                     |                                                                                                                                  |                                                                                                                                                                                                                                                                                                                                                                                                                             |                                                                                                                                                                                                                                           |                                                                                                                                                                                                                                                                                               |                                                                                                                                                                                  |
| LEGAL D                                                                                                                                                    | ESCRIPTIC                                                                                                                                           | л                                                                                                                                |                                                                                                                                                                                                                                                                                                                                                                                                                             |                                                                                                                                                                                                                                           |                                                                                                                                                                                                                                                                                               |                                                                                                                                                                                  |
| Page 1,<br>FARMS C<br>the Public<br>42 East,<br>State Ro                                                                                                   | also know<br>CO. PLAT<br>ic Record<br>as show                                                                                                       | wn as<br>NO. 1,<br>s of Pa<br>n on S<br>Item/S                                                                                   | ATLANTIC PARK, according<br>being a subdivision of Tra<br>according to the plat the<br>Im Beach County, Florida<br>heet 6 of the Florida Dep<br>egment No. 2296584, Se                                                                                                                                                                                                                                                      | icts 1, 2, 3, and<br>reof, as recorded<br>lying in Section<br>partment of Tran                                                                                                                                                            | d 4, Block 19, THE P<br>d in Plat Book 2, Pag<br>n 19, Township 46 So<br>sportation Right of V                                                                                                                                                                                                | ALM BEACH<br>ge 26, all in<br>puth, Range<br>Way Map of                                                                                                                          |
| Northwest<br>South 00<br>Northwest<br>(Atlantic<br>Baseline<br>right an<br>thence M<br>Survey of<br>ATLANTIO<br>27.81 fe<br>South 8<br>through<br>said Tra | st (NW)<br>0°45'55"<br>st (NW)<br>Avenue);<br>of Surve<br>ngle to the<br>Sof State R<br>C PARK p<br>et to the<br>7°39'46"<br>a central<br>oct 4; th | Corner<br>East, a<br>Corner<br>thence<br>y, a d<br>ne last<br>32'49"<br>load 80<br>olat; the<br>beginn<br>West;<br>angle<br>ence | disk in concrete stamp<br>er of Section 18, Tow<br>ong the West line of said<br>of said Section 19 and<br>a North 89°32'49" East a<br>istance of 3,960.98 feet;<br>described course, a distan<br>East along a line parallel<br>6, a distance of 15.01 feet<br>ence South 01°58'11" East<br>ing of a non-tangent cun<br>thence Westerly along so<br>of 00°03'07", an arc distan<br>lorth 01°58'11" West alo<br>OF BEGINNING. | vinship 46 South<br>d Section 18, a d<br>the Baseline of<br>ong the South 1<br>thence South 0<br>nce of 119.00 fe<br>with and 119.00<br>et to a point on<br>t along said Wes<br>ve concave North<br>said curve, havin<br>nce of 15.00 fee | ath, Range 42 Ea<br>distance of 5,432.77<br>Survey of State Ro<br>line of said Section<br>0°27'11" East along<br>the to the POINT OF<br>0 feet south of said<br>the West line of Block<br>st line of Block 6, a<br>herly, having a chord<br>ng a radius of 16.5<br>et to a point on the block | est; thence<br>feet to the<br>ad No. 806<br>18 and said<br>a line at a<br>BEGINNING;<br>Baseline of<br>ck 6 of said<br>distance of<br>bearing of<br>564.51 feet,<br>West line of |
|                                                                                                                                                            |                                                                                                                                                     |                                                                                                                                  | et, more or less.                                                                                                                                                                                                                                                                                                                                                                                                           |                                                                                                                                                                                                                                           |                                                                                                                                                                                                                                                                                               |                                                                                                                                                                                  |
|                                                                                                                                                            | . <b>y</b>                                                                                                                                          |                                                                                                                                  |                                                                                                                                                                                                                                                                                                                                                                                                                             |                                                                                                                                                                                                                                           |                                                                                                                                                                                                                                                                                               |                                                                                                                                                                                  |
|                                                                                                                                                            |                                                                                                                                                     |                                                                                                                                  |                                                                                                                                                                                                                                                                                                                                                                                                                             |                                                                                                                                                                                                                                           |                                                                                                                                                                                                                                                                                               |                                                                                                                                                                                  |
|                                                                                                                                                            |                                                                                                                                                     |                                                                                                                                  |                                                                                                                                                                                                                                                                                                                                                                                                                             |                                                                                                                                                                                                                                           |                                                                                                                                                                                                                                                                                               |                                                                                                                                                                                  |
|                                                                                                                                                            |                                                                                                                                                     |                                                                                                                                  |                                                                                                                                                                                                                                                                                                                                                                                                                             |                                                                                                                                                                                                                                           |                                                                                                                                                                                                                                                                                               |                                                                                                                                                                                  |
|                                                                                                                                                            |                                                                                                                                                     |                                                                                                                                  |                                                                                                                                                                                                                                                                                                                                                                                                                             |                                                                                                                                                                                                                                           |                                                                                                                                                                                                                                                                                               |                                                                                                                                                                                  |
|                                                                                                                                                            |                                                                                                                                                     |                                                                                                                                  |                                                                                                                                                                                                                                                                                                                                                                                                                             |                                                                                                                                                                                                                                           |                                                                                                                                                                                                                                                                                               |                                                                                                                                                                                  |
|                                                                                                                                                            |                                                                                                                                                     |                                                                                                                                  |                                                                                                                                                                                                                                                                                                                                                                                                                             |                                                                                                                                                                                                                                           |                                                                                                                                                                                                                                                                                               |                                                                                                                                                                                  |
| ult:/rwma                                                                                                                                                  | pping/r22                                                                                                                                           | 296584                                                                                                                           | /parcel sketch/rwps808.d                                                                                                                                                                                                                                                                                                                                                                                                    | gn                                                                                                                                                                                                                                        | THIS IS                                                                                                                                                                                                                                                                                       | NOT A SURV                                                                                                                                                                       |
|                                                                                                                                                            |                                                                                                                                                     |                                                                                                                                  | FLORIDA                                                                                                                                                                                                                                                                                                                                                                                                                     | DEPARTMENT C                                                                                                                                                                                                                              | <b><i>DF TRANSPORTATION</i></b>                                                                                                                                                                                                                                                               |                                                                                                                                                                                  |
|                                                                                                                                                            |                                                                                                                                                     |                                                                                                                                  |                                                                                                                                                                                                                                                                                                                                                                                                                             |                                                                                                                                                                                                                                           |                                                                                                                                                                                                                                                                                               |                                                                                                                                                                                  |
|                                                                                                                                                            |                                                                                                                                                     |                                                                                                                                  | LEGAL DESC                                                                                                                                                                                                                                                                                                                                                                                                                  | RIPTION AND                                                                                                                                                                                                                               | SKETCH - PARC                                                                                                                                                                                                                                                                                 |                                                                                                                                                                                  |
|                                                                                                                                                            |                                                                                                                                                     |                                                                                                                                  | STATE ROAD NO. 806 (ATL                                                                                                                                                                                                                                                                                                                                                                                                     | ANTIC AVENUE)                                                                                                                                                                                                                             | PALM                                                                                                                                                                                                                                                                                          |                                                                                                                                                                                  |
|                                                                                                                                                            |                                                                                                                                                     | 0 e 0 e - 1 e                                                                                                                    | STATE ROAD NO. 806 (ATL                                                                                                                                                                                                                                                                                                                                                                                                     | ANTIC AVENUE)                                                                                                                                                                                                                             |                                                                                                                                                                                                                                                                                               | EL 808                                                                                                                                                                           |

Page 3 of 42

Exhibit "A"

| EXHIBIT "A"<br>LEGAL DESCRIPTION & SKETCH                                                                                                                                                                                                                                                                                                                                                                                                                                                                                                                                                                                                                                                                                                                                                                                                                                                                                                                                                                             |
|-----------------------------------------------------------------------------------------------------------------------------------------------------------------------------------------------------------------------------------------------------------------------------------------------------------------------------------------------------------------------------------------------------------------------------------------------------------------------------------------------------------------------------------------------------------------------------------------------------------------------------------------------------------------------------------------------------------------------------------------------------------------------------------------------------------------------------------------------------------------------------------------------------------------------------------------------------------------------------------------------------------------------|
|                                                                                                                                                                                                                                                                                                                                                                                                                                                                                                                                                                                                                                                                                                                                                                                                                                                                                                                                                                                                                       |
| GENERAL NOTES:<br>1) This is not a Map of Boundary Survey. This sketch exists solely for the purpose of illustrating the<br>legal description to which it is attached.                                                                                                                                                                                                                                                                                                                                                                                                                                                                                                                                                                                                                                                                                                                                                                                                                                                |
| 2) Linear units are U.S. Survey Foot. Bearings and coordinates are relative to the State Plane<br>Coordinate System, Transverse Mercator Projection, Florida East zone, North American Datum (NAD) of<br>1983 / 1990 adjustment. A bearing of North 89°32'49" East has been established along the North line<br>of Section 19, Township 46 South, Range 42 East, all lines are relative thereto.                                                                                                                                                                                                                                                                                                                                                                                                                                                                                                                                                                                                                      |
| <ol> <li>Stations and Offsets are relative to the Baseline of Survey of State Road 806 (Atlantic Avenue) as<br/>depicted in R/W Map Section 93030-2503 for S.R. 806 (Atlantic Avenue).</li> </ol>                                                                                                                                                                                                                                                                                                                                                                                                                                                                                                                                                                                                                                                                                                                                                                                                                     |
| 4) This document consists of four (4) sheets and shall not be considered full, valid and complete<br>unless each sheet is attached to the other.                                                                                                                                                                                                                                                                                                                                                                                                                                                                                                                                                                                                                                                                                                                                                                                                                                                                      |
| 5) All coordinates shown are grid. Due to the extremely small scale factor, all distances are grid distances. Scale Factor = $1.00002084$ . Grid distance x scale factor = ground distance.                                                                                                                                                                                                                                                                                                                                                                                                                                                                                                                                                                                                                                                                                                                                                                                                                           |
| 6) Property Boundaries have been determined from field survey, plats of record, and record title.                                                                                                                                                                                                                                                                                                                                                                                                                                                                                                                                                                                                                                                                                                                                                                                                                                                                                                                     |
| REFERENCES:<br>- F.D.O.T. Right-of-Way Map for S.R. 806 (Atlantic Avenue). State Project No. 93030-2503, Financial<br>Project No. 229658-4.<br>- Plats of records as shown.                                                                                                                                                                                                                                                                                                                                                                                                                                                                                                                                                                                                                                                                                                                                                                                                                                           |
| LEGEND $\Delta$ =Central AngleFND.=FoundP.E.=Perpetual Easement $B$ =BaselineF.P.I.D.=Financial ProjectPG.=PageBLVD=BoulevardIdentificationP.O.B.=Point of BeginningC.B.=Chord BearingL=Length of curveP.O.C.=Point of CommenceCONC.=ConcreteL/A=Limited AccessP=Property LineCOR.=CornerLB=Licensed BusinessR=RadiusESMT.=EasementLT.=LeftRGE.=RangeEXIST.=ExistingO.R.B.Official Records BookRT.=Right of WayL.W.D.D.=Lake Worth(P)=PlatBookSEC.=SectionF.D.O.T.=Florida Department of<br>TransportationPBC=Palm Beach CountyS.R.=State Road<br>TWP.TWP.=TownshipIhereby certify that this sketch and legal description was prepared under my direction and that said<br>sketch and legal description is in compliance with the Standards of Practice as set forth by the Florida<br>Board of Professional Surveyors and Mappers, in Chapter 5J-17 Florida Administrative Code Pursuant toSection 472-027, Florida statutes.Section 472-027, Florida statutes.Section 5J-17 Florida Administrative Code Pursuant to |
| Bandolph     Digitally signed by Randolph       Ortega Gonzalez     Date: 2022.07.05 14:35:36       Ortega Gonzalez     Date: 2022.07.05 14:35:36                                                                                                                                                                                                                                                                                                                                                                                                                                                                                                                                                                                                                                                                                                                                                                                                                                                                     |
| Randolph Ortega Gonzalez Date<br>Florida Surveyor and Mapper No. 7284<br>WGI<br>2035 Vista Parkway<br>West Palm Beach, Florida 33411<br>Certificate of Authorization LB7055                                                                                                                                                                                                                                                                                                                                                                                                                                                                                                                                                                                                                                                                                                                                                                                                                                           |
| Not valid unless signed and sealed.                                                                                                                                                                                                                                                                                                                                                                                                                                                                                                                                                                                                                                                                                                                                                                                                                                                                                                                                                                                   |
| vault:/rwmapping/r2296584/parcel_sketch/rwps808.dgn THIS IS NOT A SURVEY                                                                                                                                                                                                                                                                                                                                                                                                                                                                                                                                                                                                                                                                                                                                                                                                                                                                                                                                              |
| FLORIDA DEPARTMENT OF TRANSPORTATION LEGAL DESCRIPTION AND SKETCH - PARCEL 808                                                                                                                                                                                                                                                                                                                                                                                                                                                                                                                                                                                                                                                                                                                                                                                                                                                                                                                                        |
| -                                                                                                                                                                                                                                                                                                                                                                                                                                                                                                                                                                                                                                                                                                                                                                                                                                                                                                                                                                                                                     |
| BY DATE PREPARED BY. SCALE:                                                                                                                                                                                                                                                                                                                                                                                                                                                                                                                                                                                                                                                                                                                                                                                                                                                                                                                                                                                           |
| DRAWN         I.GONZALEZ         04/08/2022         WGI, LB7055         N/A           REVISION         BY         DATE         CHECKED         R. ORTEGA         06/09/2022         F.P.I.D. NO. 229658-4         SECTION 93030-2503         SHEET 2 OF 4                                                                                                                                                                                                                                                                                                                                                                                                                                                                                                                                                                                                                                                                                                                                                             |
| REVISION BY DATE CHECKED R. ORTEGA 06/09/2022 F.P.I.D. NU. 229038-4 SECTION 93030-2503 SHEET 2 OF 4                                                                                                                                                                                                                                                                                                                                                                                                                                                                                                                                                                                                                                                                                                                                                                                                                                                                                                                   |