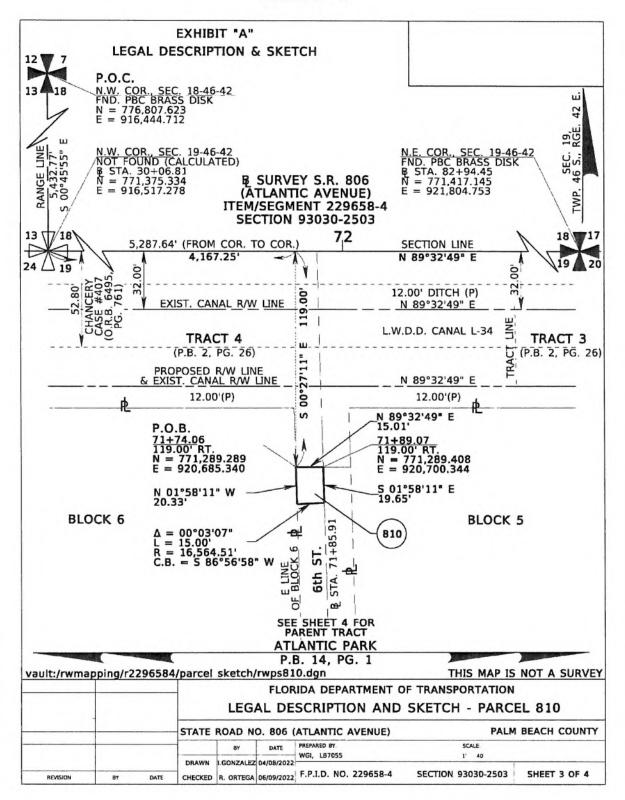

#### EXHIBIT "A" LEGAL DESCRIPTION & SKETCH

LEGAL DESCRIPTION

A portion of 6th Street, ATLANTIC PARK, according to the plat thereof, as recorded in Plat Book 14, Page 1, also known as being a subdivision of Tracts 1, 2, 3, and 4, Block 19, THE PALM BEACH FARMS CO. PLAT NO. 1, according to the plat thereof, as recorded in Plat Book 2, Page 26, all in the Public Records of Palm Beach County, Florida, lying in Section 19, Township 46 South, Range 42 East, as shown on Sheet 7 of the Florida Department of Transportation Right of Way Map of State Road 806, Item/Segment No. 2296584, Section 93030-2503 and being more particularly described as follows:

Commence at a brass disk in concrete stamped "Palm Beach County", found marking the Northwest (NW) Corner of Section 18, Township 46 South, Range 42 East; thence South 00°45'55" East, along the West line of said Section 18, a distance of 5,432.77 feet to the Northwest (NW) Corner of said Section 19 and the Baseline of Survey of State Road No. 806 (Atlantic Avenue); thence North 89°32'49" East along the North line of said Section 19 and said Baseline of Survey, a distance of 4,167.25 feet; thence South 00°27'11" East along a line at a right angle to the last described course, a distance of 119.00 feet to the POINT OF BEGINNING; thence North 89°32'49" East along a line parallel with and 119.00 feet South of said Baseline of Survey of State Road 806, a distance of 15.01 feet; thence South 01°58'11" East, a distance of 19.65 feet to the beginning of a non-tangent curve concave Northerly, having a chord bearing of South 86°56'58" West; thence Westerly along said curve, having a radius of 16,564.51 feet, through a central angle of 00°03'07", an arc distance of 15.00 feet to a point on the East line of Block 6 of said ATLANTIC PARK plat; thence North 01°58'11" West along said East line, a distance of 20.33 feet to the POINT OF BEGINNING.

Containing 300 square feet, more or less

| lt:/rwma | pping/r | 29028 | 4/parcel | sketch,    | Impse 1    | u.agn                 | THIS IS                                 | NOT A SURVE  |  |  |
|----------|---------|-------|----------|------------|------------|-----------------------|-----------------------------------------|--------------|--|--|
|          |         |       | -        |            | FLOR       | IDA DEPARTMENT O      | F TRANSPORTATION<br>SKETCH - PARCEL 810 |              |  |  |
|          |         |       |          | LEG        | AL DE      | SCRIPTION AND         |                                         |              |  |  |
|          |         |       | STATE    | ROAD N     | 0. 806 (   | ATLANTIC AVENUE)      | PALM BEACH COUNTY                       |              |  |  |
|          | -       |       | -        | BY         | DATE       | PREPARED BY:          | SCALE                                   |              |  |  |
|          |         |       | DRAWN    | I.GONZALEZ | 04/08/2022 | WGI, LB7055           | N/A                                     |              |  |  |
| REVISION | BY      | DATE  | CHECKED  | R. ORTEGA  | 06/09/2022 | F.P.I.D. NO. 229658-4 | SECTION 93030-2503                      | SHEET 1 OF 4 |  |  |