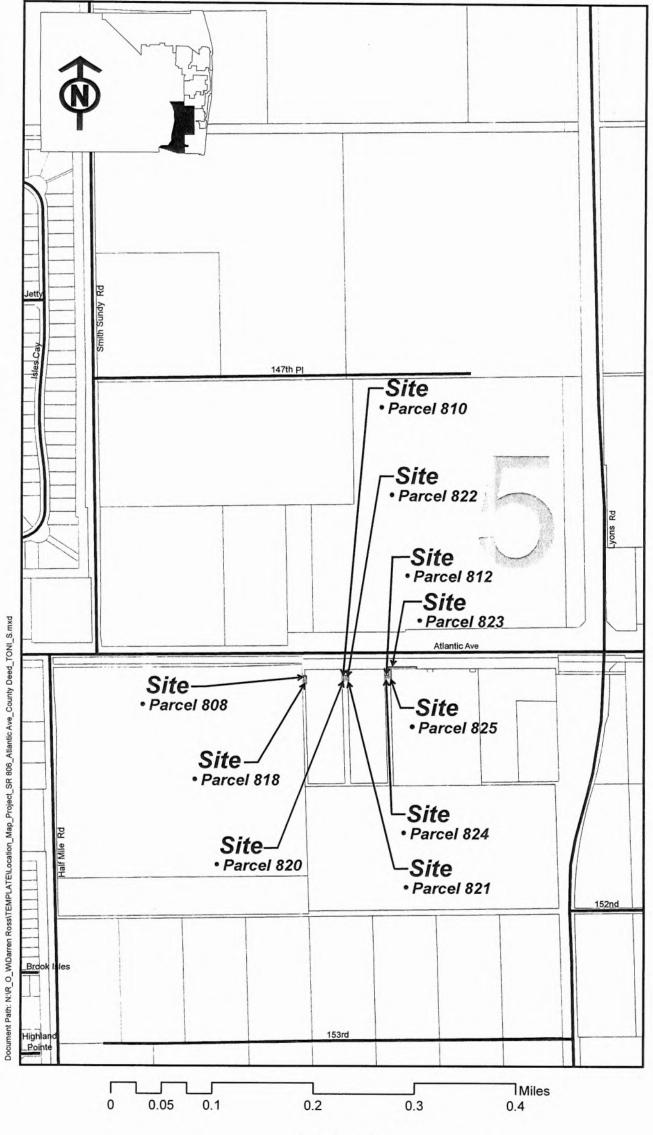

#### I. EXECUTIVE BRIEF

Motion and Title: Staff recommends motion to:

- A) adopt a Resolution authorizing the conveyance of ten (10) parcels along the south side of State Road No. 806 (Atlantic Avenue), Item/Segment No. 2296584, Section 93030-2503 (Parcels), west of Lyons Road, to the State of Florida Department of Transportation (FDOT); and
- B) approve a Palm Beach County (County) deed to convey the Parcels at no cost to FDOT.

**SUMMARY:** Adoption of the Resolution will authorize the approval of a County deed to convey the Parcels to FDOT, as they requested, to accommodate the relocation of the Lake Worth Drainage District L-34 Canal for the widening of Atlantic Avenue. The Parcels were dedicated to the County as recorded in Plat Book 14, Page 1, Atlantic Park, on May 5, 1926. The Engineering Department has determined that the Parcels serve no present or future County purpose. This conveyance will relieve the County of potential liability and the cost of maintenance for these Parcels. This conveyance to FDOT is at no cost, and is pursuant to Section 125.38, Florida Statutes. Although the County normally reserves its interest in phosphates, minerals, metals and petroleum rights per Section 270.11, Florida Statutes, FDOT has requested the release of this reservation as it requires the Parcels to be free and clear without encumbrances. In accordance with County ordinance (2019-038), a supermajority vote (5 votes) is required by the Board of County Commissioners (BCC) for all transfers of fee simple real property that requires BCC approval. District 5 (YBH)

\*\*This item has no fiscal impact. Adoption of the Resolution will authorize the approval of the County deed to convey ten (10) parcels along State Road No. 806 (Atlantic Avenue), Item/Segment No. 2296584, Section 93030-2503, just west of Lyons Road (Parcels), to the State of Florida Department of Transportation (FDOT).

C. Other Department Review:

**Department Director** 

This summary is not to be used as a basis for payment.

F:\ADM\_SER\Fiscal\AgendaPage2\FY 2022.22.762

11/23/22 Contract Dev. and

**Location Map** 