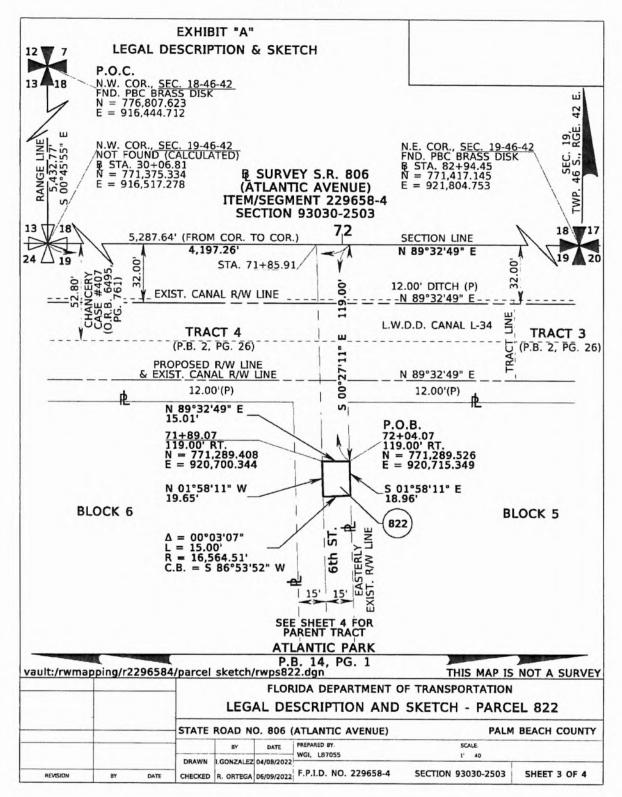

Page 4 of 42

**EXHIBIT "A"** 

Page 5 of 42

Page 6 of 42

#### EXHIBIT "A" LEGAL DESCRIPTION & SKETCH

LEGAL DESCRIPTION

A portion of 6th Street, ATLANTIC PARK, according to the plat thereof, as recorded in Plat Book 14, Page 1, also known as being a subdivision of Tracts 1, 2, 3, and 4, Block 19, THE PALM BEACH FARMS CO. PLAT NO. 1, according to the plat thereof, as recorded in Plat Book 2, Page 26, all in the Public Records of Palm Beach County, Florida, lying in Section 19, Township 46 South, Range 42 East, as shown on Sheet 7 of the Florida Department of Transportation Right of Way Map of State Road 806, Item/Segment No. 2296584, Section 93030-2503 and being more particularly described as follows:

Commence at a brass disk in concrete stamped "Palm Beach County", found marking the Northwest (NW) Corner of Section 18, Township 46 South, Range 42 East; thence South 00°45'55" East, along the West line of said Section 18, a distance of 5,432.77 feet to the Northwest (NW) Corner of said Section 19 and the Baseline of Survey of State Road No. 806 (Atlantic Avenue); thence North 89°32'49" East along the North line of said Section 19 and said Baseline of Survey, a distance of 4,167.25 feet; thence South 00°27'11" East along a line at a right angle to the last described course, a distance of 119.00 feet to the POINT OF BEGINNING; thence North 89°32'49" East along a line parallel with and 119.00 feet South of said Baseline of Survey of State Road 806, a distance of 15.01 feet; thence South 01°58'11" East, a distance of 19.65 feet to the beginning of a non-tangent curve concave Northerly, having a chord bearing of South 86°56'58" West; thence Westerly along said curve, having a radius of 16,564.51 feet, through a central angle of 00°03'07", an arc distance of 15.00 feet to a point on the East line of Block 6 of said ATLANTIC PARK plat; thence North 01°58'11" West along said East line, a distance of 20.33 feet to the POINT OF BEGINNING.

Containing 300 square feet, more or less

| lt:/rwma | pping/r | 29028 | 4/parcel | sketch,    | Impse 1    | u.agn                 | THIS IS                                 | NOT A SURVE  |  |  |
|----------|---------|-------|----------|------------|------------|-----------------------|-----------------------------------------|--------------|--|--|
|          |         |       | -        |            | FLOR       | IDA DEPARTMENT O      | F TRANSPORTATION<br>SKETCH - PARCEL 810 |              |  |  |
|          |         |       |          | LEG        | AL DE      | SCRIPTION AND         |                                         |              |  |  |
|          |         |       | STATE    | ROAD N     | 0. 806 (   | ATLANTIC AVENUE)      | PALM BEACH COUNTY                       |              |  |  |
|          | -       |       | -        | BY         | DATE       | PREPARED BY:          | SCALE                                   |              |  |  |
|          |         |       | DRAWN    | I.GONZALEZ | 04/08/2022 | WGI, LB7055           | N/A                                     |              |  |  |
| REVISION | BY      | DATE  | CHECKED  | R. ORTEGA  | 06/09/2022 | F.P.I.D. NO. 229658-4 | SECTION 93030-2503                      | SHEET 1 OF 4 |  |  |