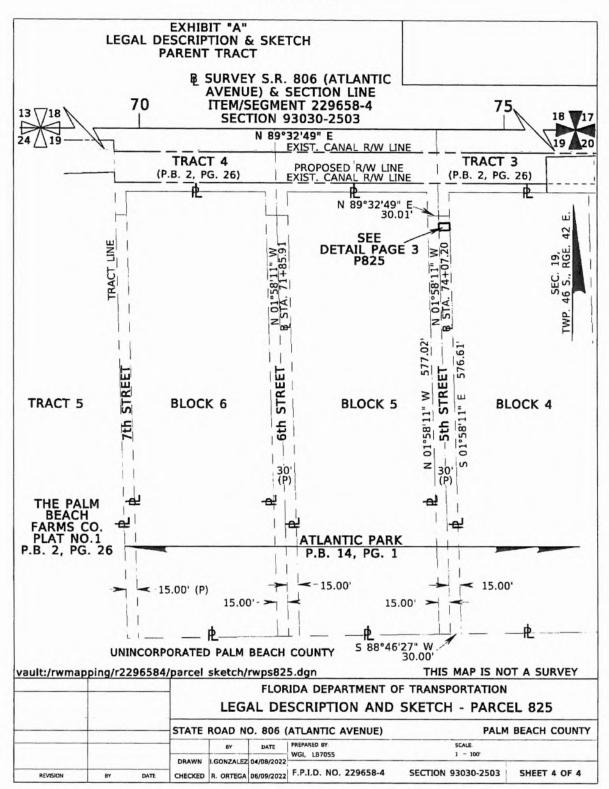

#### EXHIBIT "A" LEGAL DESCRIPTION & SKETCH

LEGAL DESCRIPTION

A portion of 6th Street, ATLANTIC PARK, according to the plat thereof, as recorded in Plat Book 14, Page 1, also known as being a subdivision of Tracts 1, 2, 3, and 4, Block 19, THE PALM BEACH FARMS CO. PLAT NO. 1, according to the plat thereof, as recorded in Plat Book 2, Page 26, all in the Public Records of Palm Beach County, Florida, lying in Section 19, Township 46 South, Range 42 East, as shown on Sheet 7 of the Florida Department of Transportation Right of Way Map of State Road 806, Item/Segment No. 2296584, Section 93030-2503 and being more particularly described as follows:

Commence at a brass disk in concrete stamped "Palm Beach County", found marking the Northwest (NW) Corner of Section 18, Township 46 South, Range 42 East; thence South 00°45'55" East, along the West line of said Section 18, a distance of 5,432.77 feet to the Northwest (NW) Corner of said Section 19 and the Baseline of Survey of State Road No. 806 (Atlantic Avenue); thence North 89°32'49" East along the North line of said Section 19 and said Baseline of Survey, a distance of 4,167.25 feet; thence South 00°27'11" East along a line at a right angle to the last described course, a distance of 119.00 feet to the POINT OF BEGINNING; thence North 89°32'49" East along a line parallel with and 119.00 feet South of said Baseline of Survey of State Road 806, a distance of 15.01 feet; thence South 01°58'11" East, a distance of 19.65 feet to the beginning of a non-tangent curve concave Northerly, having a chord bearing of South 86°56'58" West; thence Westerly along said curve, having a radius of 16,564.51 feet, through a central angle of 00°03'07", an arc distance of 15.00 feet to a point on the East line of Block 6 of said ATLANTIC PARK plat; thence North 01°58'11" West along said East line, a distance of 20.33 feet to the POINT OF BEGINNING.

Containing 300 square feet, more or less

| lt:/rwma | pping/r | 29028 | 4/parcel | sketch,    | Impse 1    | u.agn                 | THIS IS                                 | NOT A SURVE  |  |  |
|----------|---------|-------|----------|------------|------------|-----------------------|-----------------------------------------|--------------|--|--|
|          |         |       | -        |            | FLOR       | IDA DEPARTMENT O      | F TRANSPORTATION<br>SKETCH - PARCEL 810 |              |  |  |
|          |         |       |          | LEG        | AL DE      | SCRIPTION AND         |                                         |              |  |  |
|          |         |       | STATE    | ROAD N     | 0. 806 (   | ATLANTIC AVENUE)      | PALM BEACH COUNTY                       |              |  |  |
|          | -       |       | -        | BY         | DATE       | PREPARED BY:          | SCALE                                   |              |  |  |
|          |         |       | DRAWN    | I.GONZALEZ | 04/08/2022 | WGI, LB7055           | N/A                                     |              |  |  |
| REVISION | BY      | DATE  | CHECKED  | R. ORTEGA  | 06/09/2022 | F.P.I.D. NO. 229658-4 | SECTION 93030-2503                      | SHEET 1 OF 4 |  |  |