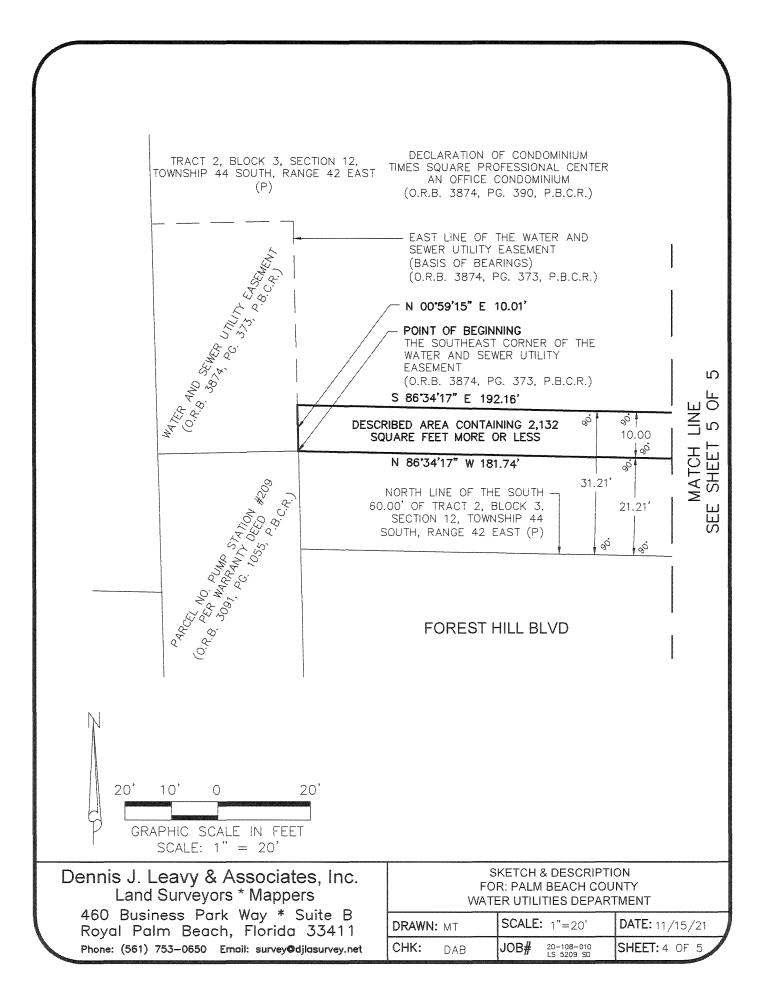

## **DESCRIPTION:**

A 10.00 foot wide strip of land lying in the East 400 feet of the West 900 feet of the South One-Half (S 1/2) of Tract 2, Block 3, Section 12, Township 44 South, Range 42 East, of PALM BEACH PLANTATIONS, as recorded in Plat Book 10, Page 20, of the Public Records of Palm Beach County, Florida. Being more particularly described as follows:

BEGINNING at the Southeast corner of that certain Water and Sewer Utility Easement, as recorded in Official Records Book 3874, Page 373, of the Public Records of Palm Beach County, Florida;

Thence North 00°59'15" East, along the East line of said Water and Sewer Utility Easement (and basis of bearings), a distance of 10.01 feet to a point being on a line lying 31.21 feet North of and parallel with (as measured at right angles) the North line of the South 60.00 feet of said Tract 2;

Thence South 86°34'17" East, along said parallel line, a distance of 192.16 feet;

Thence South 03°25'43" West, a distance of 31.21 feet to a point being on the North line of the South 60.00 feet of said Tract 2;

Thence North 86°34'17" West, along the North line of the South 60.00 feet of said Tract 2, a distance of 10.00 feet;

(DESCRIPTION CONTINUES ON SHEET 2 OF 5)

Dennis J. Leavy & Associates, Inc. Land Surveyors \* Mappers 460 Business Park Way \* Suite B