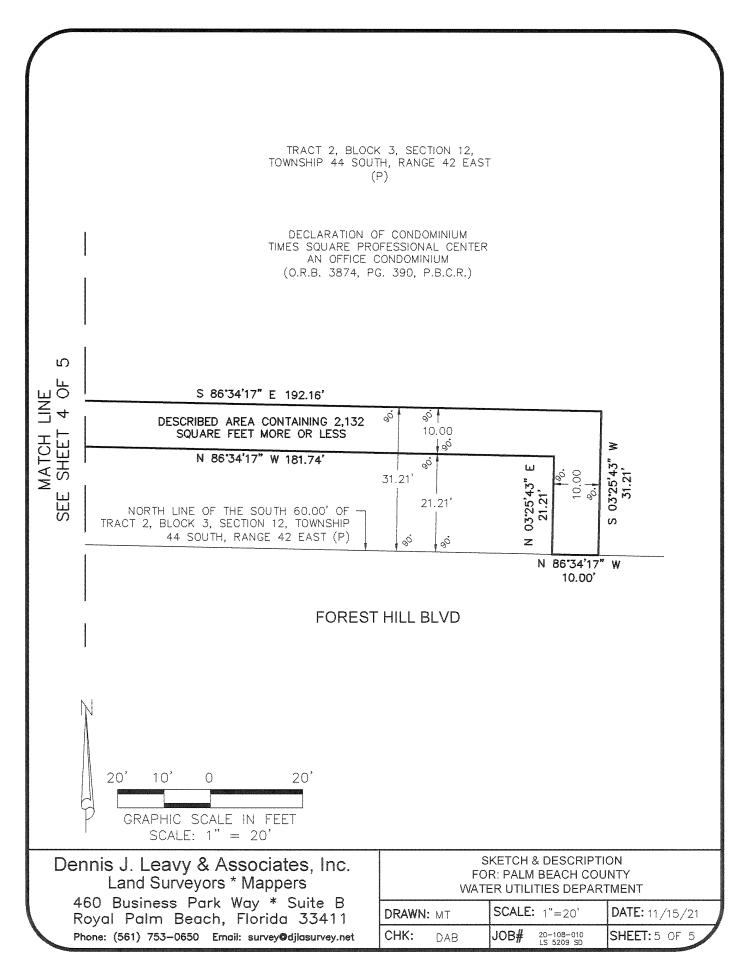

Thence South 86°34'17" East, along said parallel line, a distance of 192.16 feet;

Thence South 03°25'43" West, a distance of 31.21 feet to a point being on the North line of the South 60.00 feet of said Tract 2;

## **DESCRIPTION:**

(DESCRIPTION CONTINUED FROM SHEET 1 OF 5)

Thence North 03°25'43" East, a distance of 21.21 feet to a point being on a line lying 21.21 feet North of and parallel with (as measured at right angles) the North line of the South 60.00 feet of said Tract 2;

Thence North 86°34'17" West, along said parallel line, a distance of 181.74 feet to the POINT OF BEGINNING;

Said lands situate, lying and being in Section 12, Township 44 South, Range 42 East, Palm Beach County, Florida.

Containing 2,132 Square feet more or less.