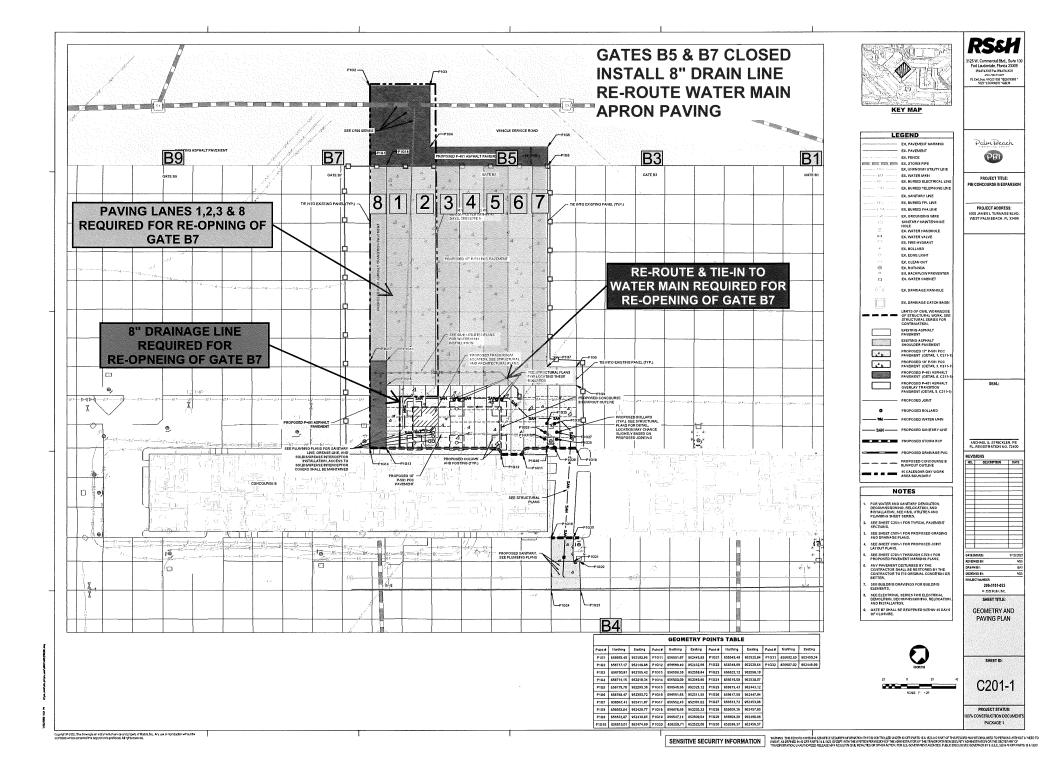

#### Phasing & Logistics

Section 7 contains phasing plans for the North bump out and associated apron paving work as well phasing plans for the interior work that will allow for the new men and women's restrooms.

**Background and Policy Issues:** The PBI terminal, including Concourse B, was originally constructed in 1987. The passenger seating areas at the end of the concourse are at capacity, and the concourse has limited concession and restroom space. The full project includes an overall refresh of Concourse B, infrastructure to support two new passenger boarding bridges, expanded seating, concessions and restrooms spaces, and extension of existing building systems. The project is being phased to minimize the impacts to the public. Approval of this Amendment will allow the completion of the first phase, which includes expansion of restroom facilities and construction of approximately 3,000 square feet of additional concession space between Gates B5 and B7, construction of temporary restaurant space, utilities and apron paving improvements. Builder's Risk Insurance for this project will be provided by Suffolk prior to the start of construction.