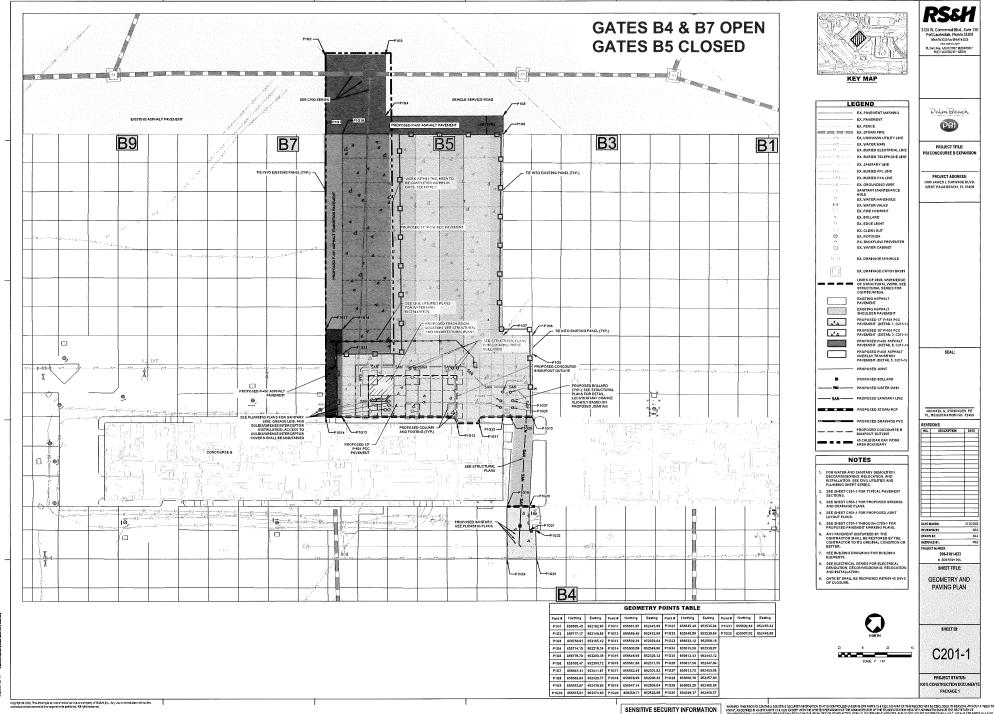

#### Phasing & Logistics

Section 7 contains phasing plans for the North bump out and associated apron paving work as well phasing plans for the interior work that will allow for the new men and women's restrooms.