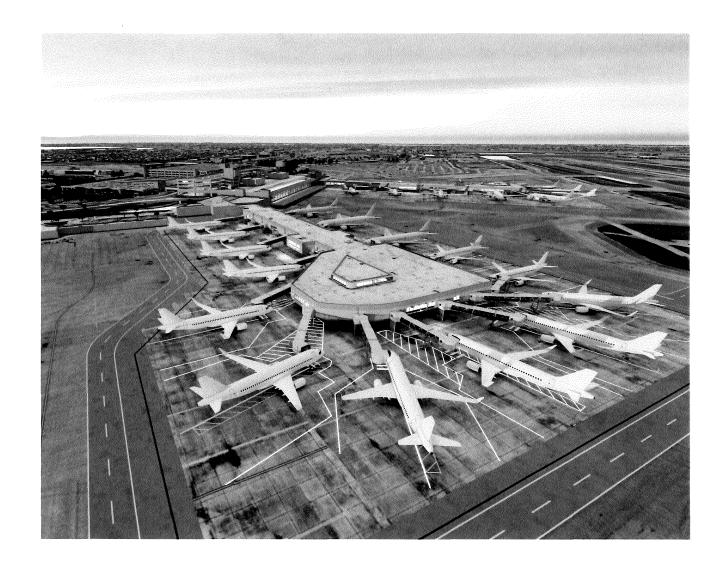

Summary: The CM at Risk Contract with Suffolk was approved by the Board on June 15, 2021 (2021-0843) for the Concourse B Expansion project at PBI. Services under this Contract are provided on a task/work order basis and are approved in accordance with PPM CW-F-050. The project will provide for the construction of approximately 56,000 square feet of additional space at the end of Concourse B, including expansion of concession, passenger seating and restroom spaces, improvement of aircraft parking apron, construction of infrastructure to support two (2) additional passenger boarding bridges, extension of existing building systems and an overall refresh of the concourse. To minimize the impacts to passengers, the construction will be completed in two phases. Approval of this Amendment in the amount of \$12,398,676 and 368 Calendar Days provides for the construction of the first phase, which includes expansion of restroom facilities and construction of new concession space between Gates B5 and B7. Burger King and Hop and Cask will be closed during the first phase. To ensure sufficient food and beverage options remain available throughout the project, the first phase also includes the construction of temporary restaurant space, which will remain until the end of the second phase of the project when new concession spaces become available. This phase of the project is funded utilizing a combination of grant funding from the Florida Department of Transportation (FDOT), Passenger Facility Charge (PFC) funds and local airport revenues; airport revenues are anticipated to be approximately \$2,000,000. Suffolk is based in Boston, Massachusetts; however, the work will be directly managed by its regional office in West Palm Beach, FL. An overall Disadvantaged Business Enterprise (DBE) goal of 20% was established for this Contract. Suffolk has teamed with MCO Construction (MCO), as its DBE partner, to provide DBE outreach, project management, and construction supervision services in an amount not less 10% of the Suffolk general conditions fee paid by the County for these services. DBE subcontracting participation for this Amendment is 21.1%. The total DBE participation for this Amendment is 17%. Pursuant to changes to Chapter 332, Florida Statutes, effective October 1, 2020, a governing body of a commercial service airport may not approve purchases of contractual services in excess of the Category Five threshold amount of \$325,000 provided in Section 287.017, Florida Statutes, on a consent agenda. This Amendment exceeds the threshold amount and must be approved on the regular agenda. Countywide (AH)

**Background and Policy Issues:** The PBI terminal, including Concourse B, was originally constructed in 1987. The passenger seating areas at the end of the concourse are at capacity, and the concourse has limited concession and restroom space. The full project includes an overall refresh of Concourse B, infrastructure to support two new passenger boarding bridges, expanded seating, concessions and restrooms spaces, and extension of existing building systems. The project is being phased to minimize the impacts to the public. Approval of this Amendment will allow the completion of the first phase, which includes expansion of restroom facilities and construction of approximately 3,000 square feet of additional concession space between Gates B5 and B7, construction of temporary restaurant space, utilities and apron paving improvements. Builder's Risk Insurance for this project will be provided by Suffolk prior to the start of construction.