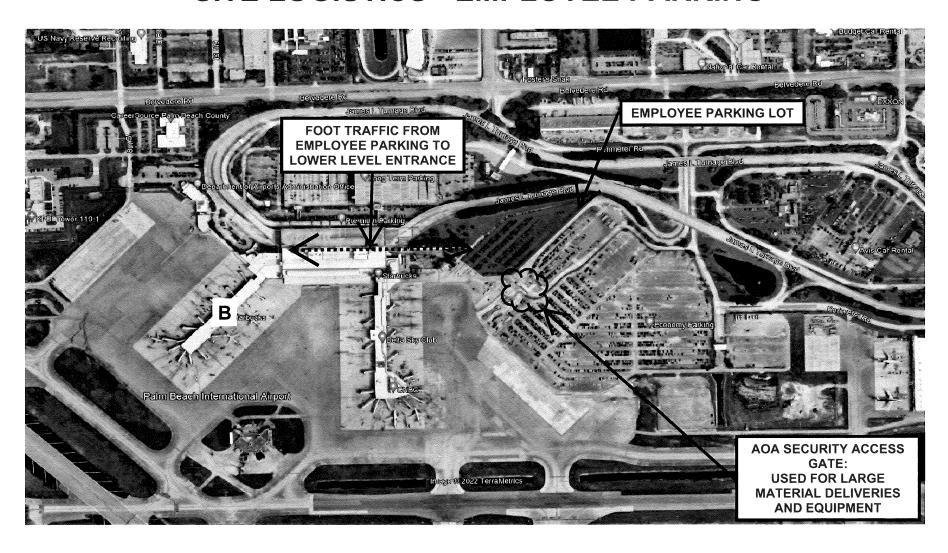

#### Phasing & Logistics

Section 7 contains phasing plans for the North bump out and associated apron paving work as well phasing plans for the interior work that will allow for the new men and women's restrooms.