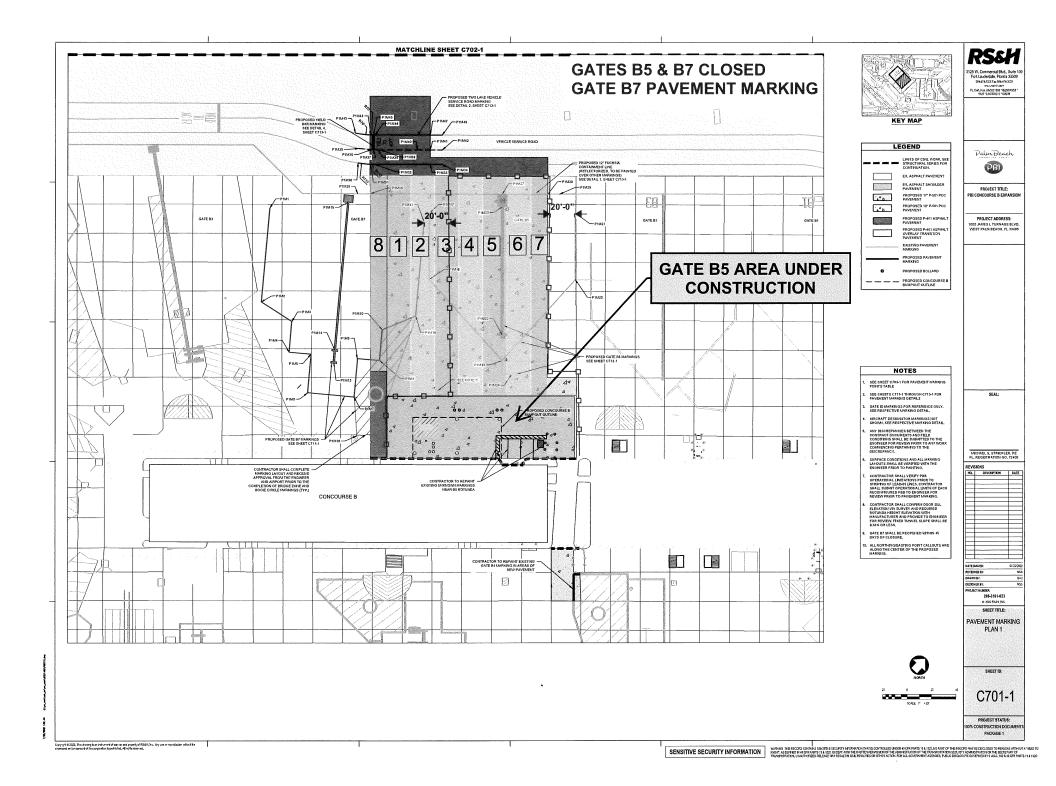

#### Phasing & Logistics

Section 7 contains phasing plans for the North bump out and associated apron paving work as well phasing plans for the interior work that will allow for the new men and women's restrooms.