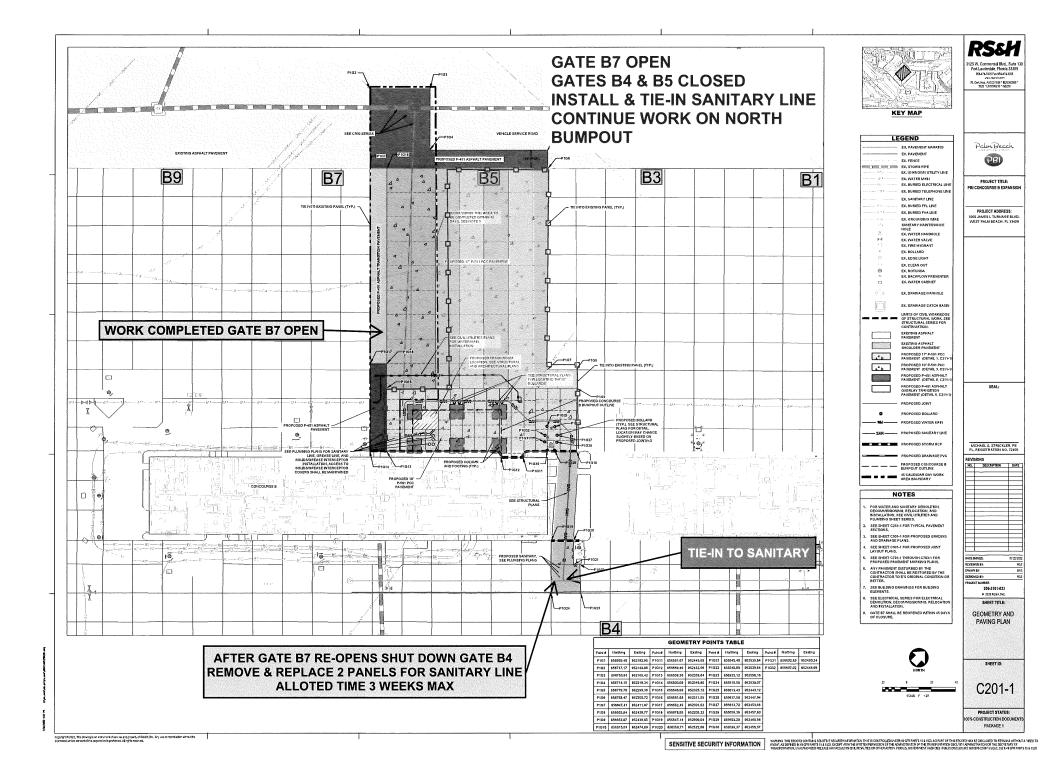

#### Phasing & Logistics

Section 7 contains phasing plans for the North bump out and associated apron paving work as well phasing plans for the interior work that will allow for the new men and women's restrooms.