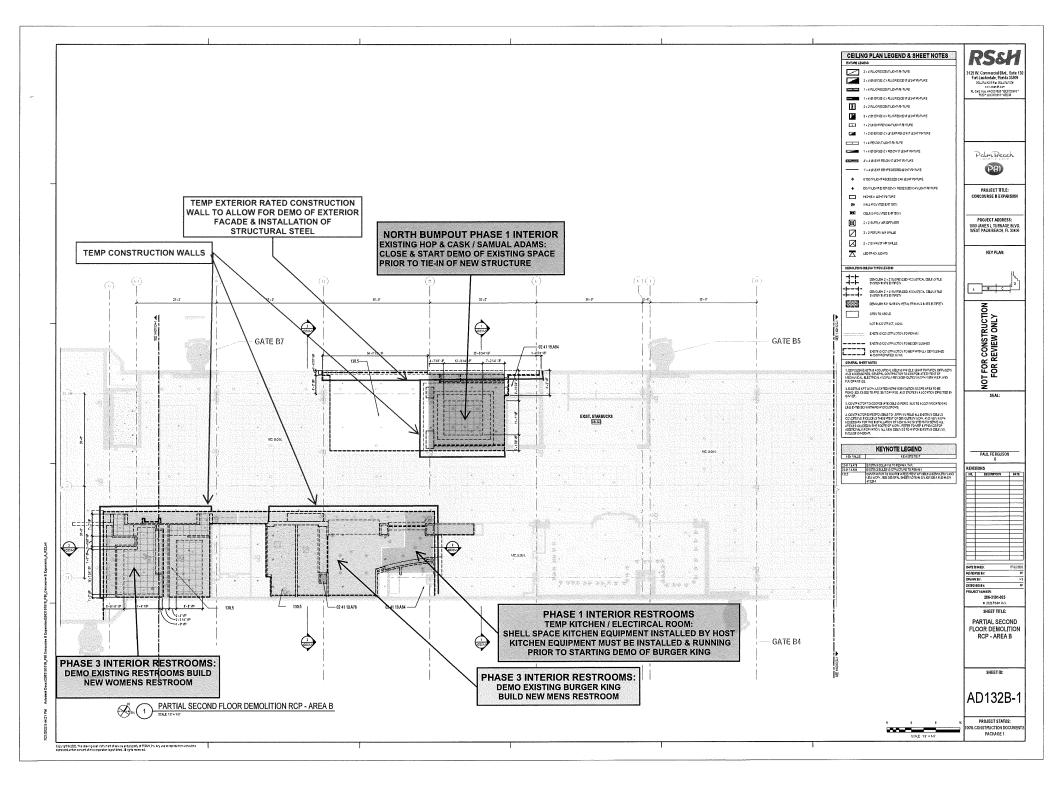

The 90% estimate did not include the elements associated with the temporary kitchen and temporary electrical room as these items were not identified in the documents.

In this package you will find the Base Option and the assumption was the existing restrooms must remain in operation during the construction of the new Men and Women's restrooms which requires multiple phases.

In this package you will find Option #1 which assumes the building department "PZB" will allow the existing restrooms to be shut down to allow for the construction of the new Men and Women's restrooms therefore removing the requirement for multiple phases and ultimately shortens the overall duration for construction.

#### Project Schedule

Section 6 contains the project schedule. The project schedule has many challenges due to the multiple phases required in the original plan but per our meeting with the DOA and RS&H it was determined the restrooms can be shut down during the addition and renovation of existing restrooms based on the travel distance from the end of the Concourse to the other restrooms as the entrance to the concourse based on the current code.

#### Phasing & Logistics

Section 7 contains phasing plans for the North bump out and associated apron paving work as well phasing plans for the interior work that will allow for the new men and women's restrooms.