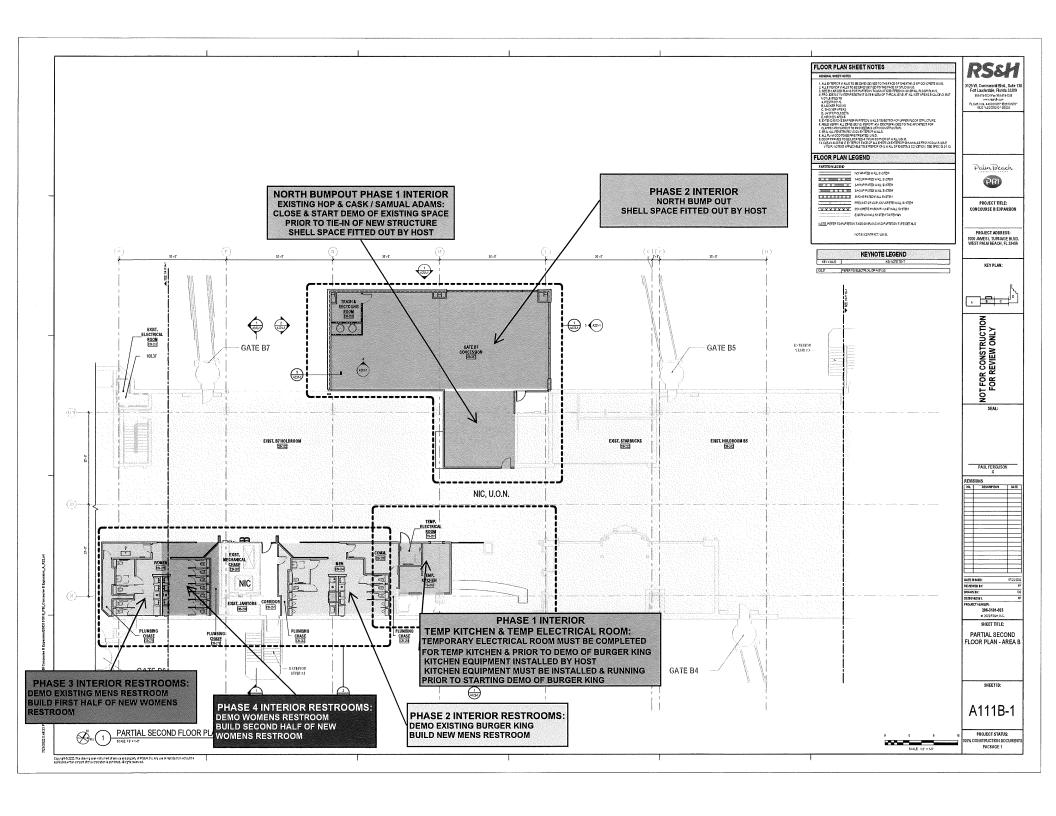

The 90% estimate did not include the elements associated with the temporary kitchen and temporary electrical room as these items were not identified in the documents.

In this package you will find the Base Option and the assumption was the existing restrooms must remain in operation during the construction of the new Men and Women's restrooms which requires multiple phases.

In this package you will find Option #1 which assumes the building department "PZB" will allow the existing restrooms to be shut down to allow for the construction of the new Men and Women's restrooms therefore removing the requirement for multiple phases and ultimately shortens the overall duration for construction.

#### Project Schedule

Section 6 contains the project schedule. The project schedule has many challenges due to the multiple phases required in the original plan but per our meeting with the DOA and RS&H it was determined the restrooms can be shut down during the addition and renovation of existing restrooms based on the travel distance from the end of the Concourse to the other restrooms as the entrance to the concourse based on the current code.

#### Phasing & Logistics

Section 7 contains phasing plans for the North bump out and associated apron paving work as well phasing plans for the interior work that will allow for the new men and women's restrooms.