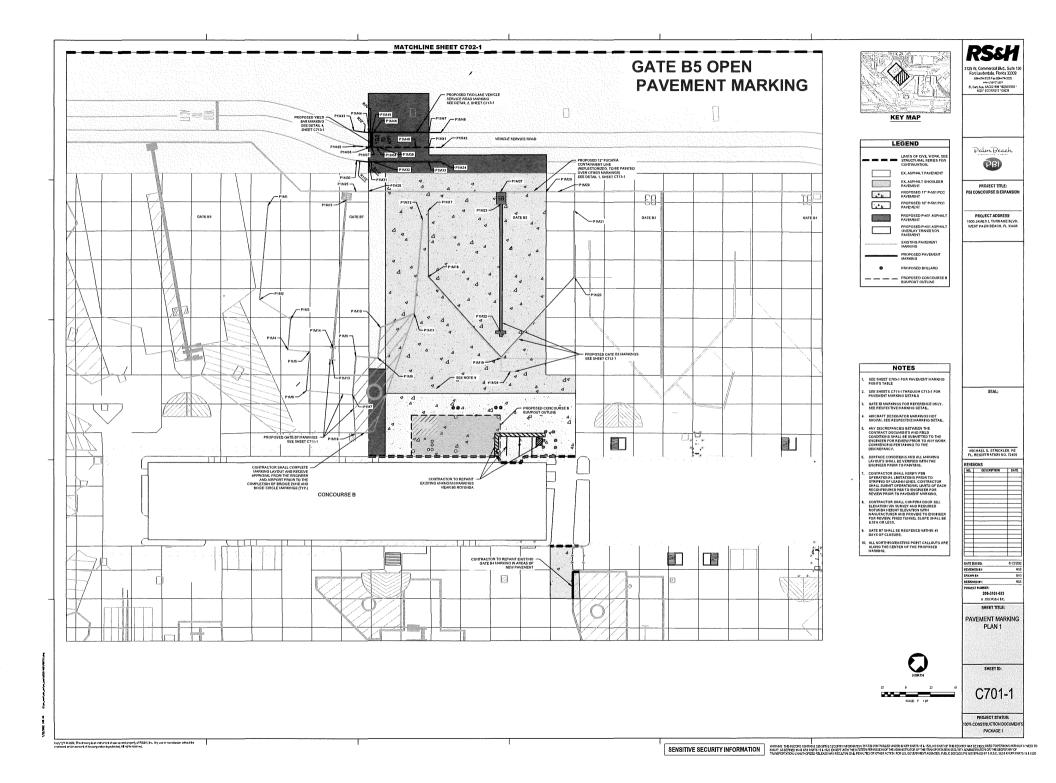

#### Phasing & Logistics

Section 7 contains phasing plans for the North bump out and associated apron paving work as well phasing plans for the interior work that will allow for the new men and women's restrooms.