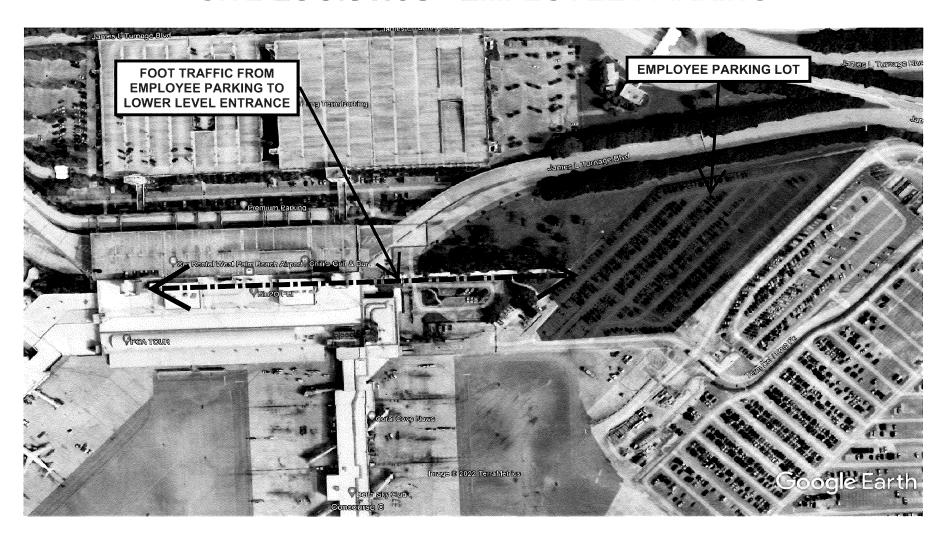

Summary: The CM at Risk Contract with Suffolk was approved by the Board on June 15, 2021 (2021-0843) for the Concourse B Expansion project at PBI. Services under this Contract are provided on a task/work order basis and are approved in accordance with PPM CW-F-050. The project will provide for the construction of approximately 56,000 square feet of additional space at the end of Concourse B, including expansion of concession, passenger seating and restroom spaces, improvement of aircraft parking apron, construction of infrastructure to support two (2) additional passenger boarding bridges, extension of existing building systems and an overall refresh of the concourse. To minimize the impacts to passengers, the construction will be completed in two phases. Approval of this Amendment in the amount of \$12,398,676 and 368 Calendar Days provides for the construction of the first phase, which includes expansion of restroom facilities and construction of new concession space between Gates B5 and B7. Burger King and Hop and Cask will be closed during the first phase. To ensure sufficient food and beverage options remain available throughout the project, the first phase also includes the construction of temporary restaurant space, which will remain until the end of the second phase of the project when new concession spaces become available. This phase of the project is funded utilizing a combination of grant funding from the Florida Department of Transportation (FDOT), Passenger Facility Charge (PFC) funds and local airport revenues; airport revenues are anticipated to be approximately \$2,000,000. Suffolk is based in Boston, Massachusetts; however, the work will be directly managed by its regional office in West Palm Beach, FL. An overall Disadvantaged Business Enterprise (DBE) goal of 20% was established for this Contract. Suffolk has teamed with MCO Construction (MCO), as its DBE partner, to provide DBE outreach, project management, and construction supervision services in an amount not less 10% of the Suffolk general conditions fee paid by the County for these services. DBE subcontracting participation for this Amendment is 21.1%. The total DBE participation for this Amendment is 17%. Pursuant to changes to Chapter 332, Florida Statutes, effective October 1, 2020, a governing body of a commercial service airport may not approve purchases of contractual services in excess of the Category Five threshold amount of \$325,000 provided in Section 287.017, Florida Statutes, on a consent agenda. This Amendment exceeds the threshold amount and must be approved on the regular agenda. Countywide (AH)

**Background and Policy Issues:** The PBI terminal, including Concourse B, was originally constructed in 1987. The passenger seating areas at the end of the concourse are at capacity, and the concourse has limited concession and restroom space. The full project includes an overall refresh of Concourse B, infrastructure to support two new passenger boarding bridges, expanded seating, concessions and restrooms spaces, and extension of existing building systems. The project is being phased to minimize the impacts to the public. Approval of this Amendment will allow the completion of the first phase, which includes expansion of restroom facilities and construction of approximately 3,000 square feet of additional concession space between Gates B5 and B7, construction of temporary restaurant space, utilities and apron paving improvements. Builder's Risk Insurance for this project will be provided by Suffolk prior to the start of construction.