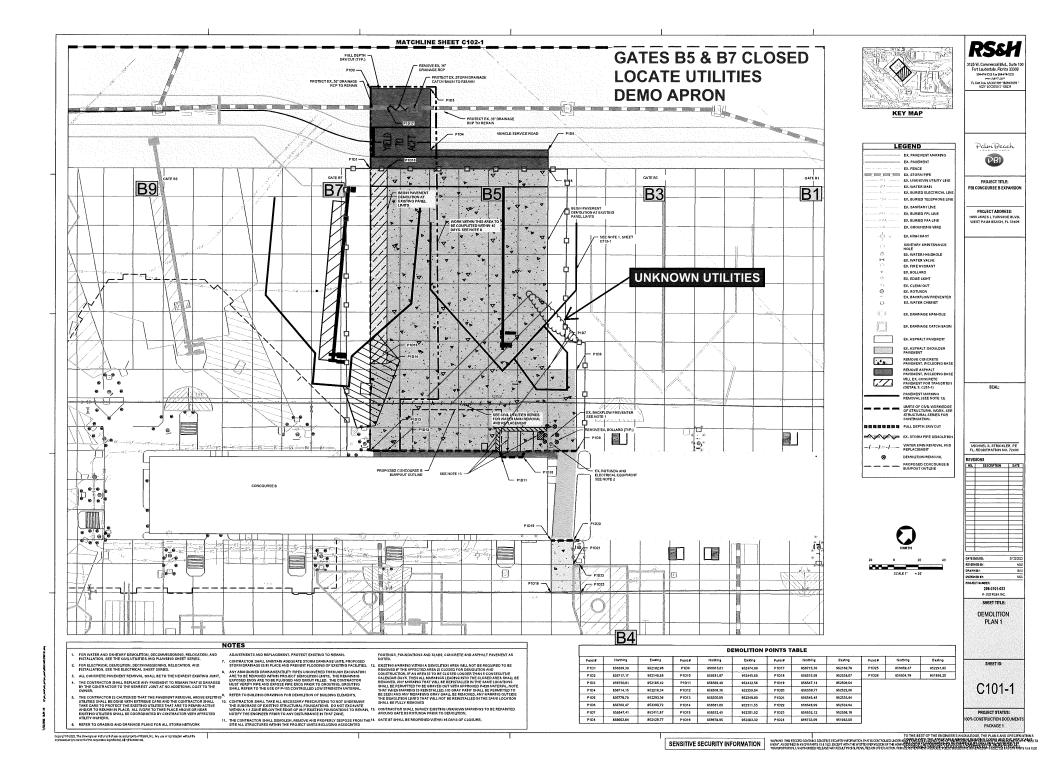

#### Phasing & Logistics

Section 7 contains phasing plans for the North bump out and associated apron paving work as well phasing plans for the interior work that will allow for the new men and women's restrooms.