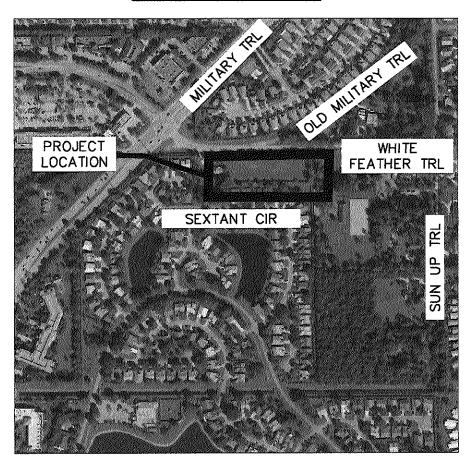

## Fire Rescue Station No. 40 (White Feather)

PCNs:

00-42-45-13-00-000-3030 00-42-45-13-08-002-0020

Attachment No. 1 Location Map