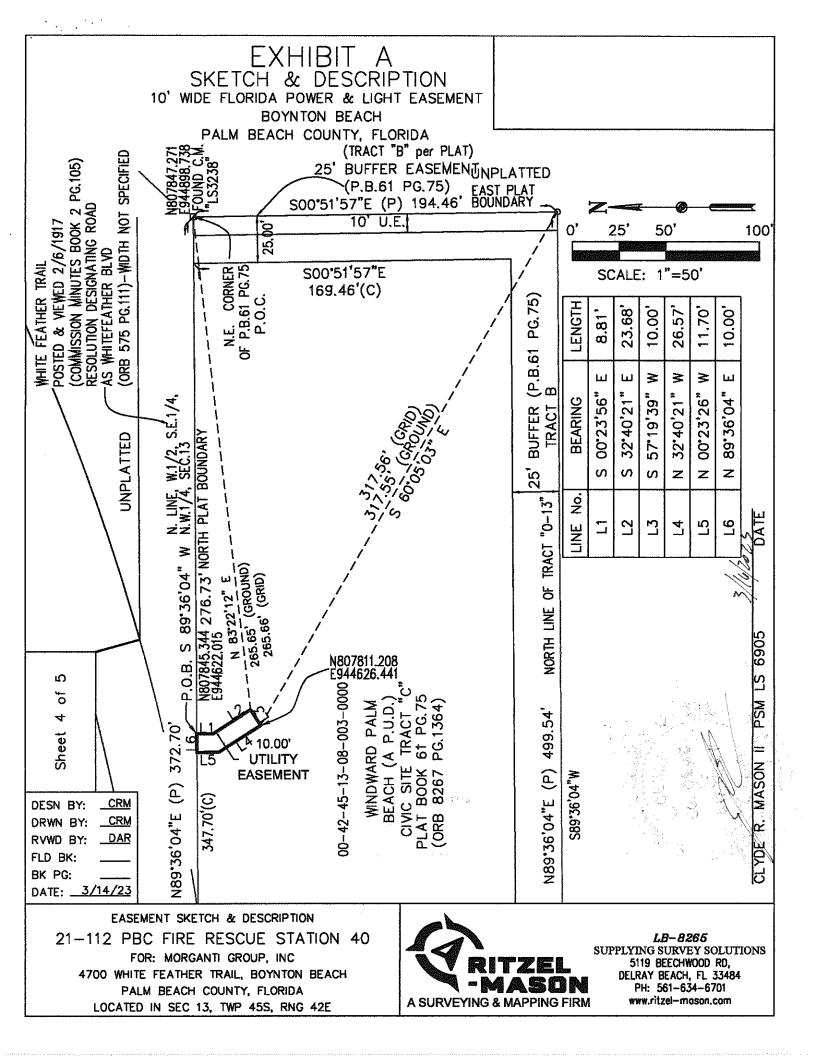

## Exhibit "A"

### Easement Premises No. 1

SKETCH & DESCRIPTION 10' WIDE FLORIDA POWER & LIGHT EASEMENT **BOYNTON BEACH** PALM BEACH COUNTY, FLORIDA

#### LAND DESCRIPTION:

A PORTION OF LAND SITUATE IN SECTION 13, TOWNSHIP 45 SOUTH, RANGE 42 EAST, AND BEING A PART OF LOT CIVIC SITE TRACT "C" ACCORDING TO THE PLAT OF WINDWARD PALM BEACH (A P.U.D.), AS RECORDED IN PLAT BOOK 61, PAGE 75 OF THE PUBLIC RECORDS OF PALM BEACH COUNTY. SAID LAND BEING FOR THE PURPOSE OF AN EASEMENT 10 FEET WIDE, AND BEING MORE PARTICULARLY DESCRIBED AS FOLLOWS:

COMMENCING AT A POINT AT THE NORTHEAST CORNER OF SAID CIVIC SITE TRACT "C" ACCORDING TO THE AFOREMENTIONED PLAT; THENCE WESTERLY ALONG THE NORTHERLY LINE OF SAID CIVIC SITE TRACT "C" S 89\*36'04" W, A DISTANCE OF 276.73 FEET TO THE POINT OF BEGINNING; THENCE LEAVING THE NORTHERLY LINE AT A RIGHT—ANGLE S 00\*23'56" E, A DISTANCE OF 8.81 FEET; THENCE S 32\*40'21" E, A DISTANCE OF 23.68 FEET; THENCE S 57\*19'39" W, A DISTANCE OF 10.00 FEET; THENCE N 32\*40'21" W, A DISTANCE OF 26.57 FEET; THENCE N 00\*23'56" W, A DISTANCE OF 11.70 FEET TO A POINT ON THE NORTHERLY LINE OF CIVIC SITE TRACT "C"; THENCE EASTERLY ALONG THE NORTHERLY LINE OF CIVIC SITE TRACT "C" N 89\*36'04" E A DISTANCE OF 10.00 FEET TO THE POINT OF BEGINNING.

SAID LANDS SITUATE IN BOYNTON BEACH, PALM BEACH COUNTY, FLORIDA AND CONTAINING 353.78 SQUARE FEET (0.0081 ACRES), MORE OR LESS.

Sheet 2 of 5

DESN BY: CRM
DRWN BY: CRM
RVWD BY: DAR
FLD BK: \_\_\_\_
BK PG: \_\_\_\_
DATE: \_\_\_\_3/14/23