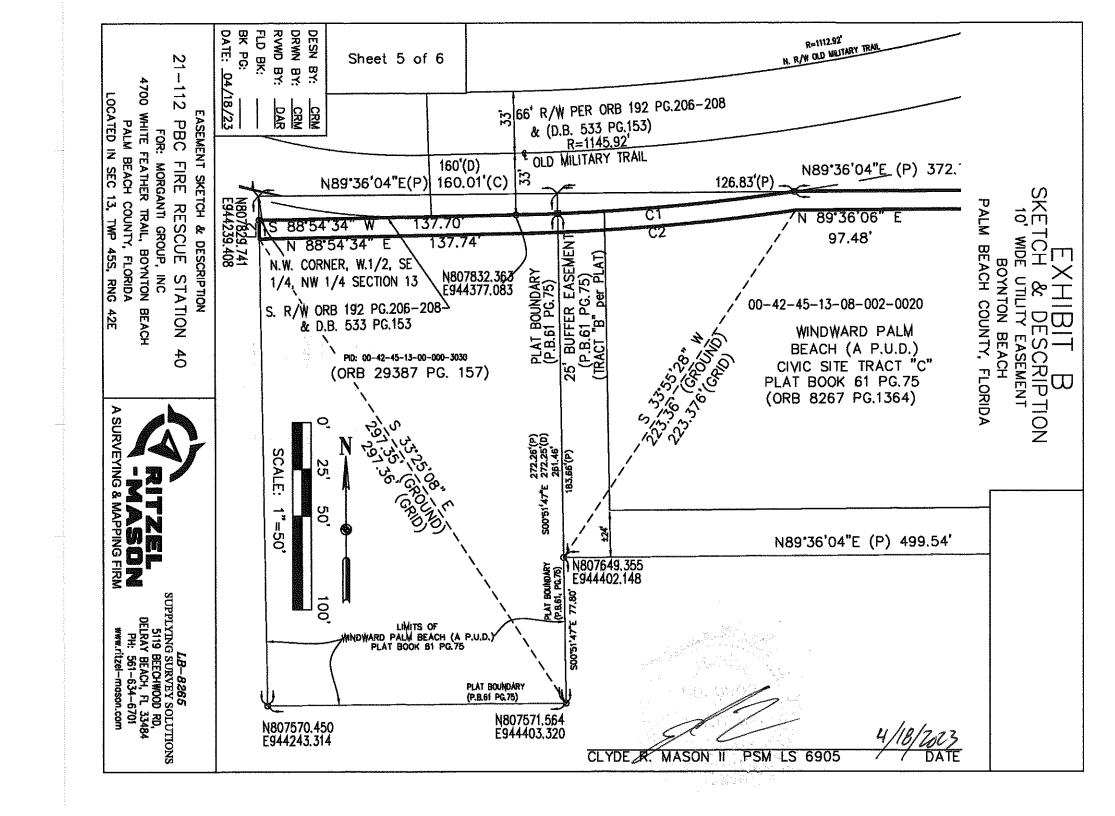

#### EXHIBIT B

SKETCH & DESCRIPTION 10' WIDE UTILITY EASEMENT BOYNTON BEACH PALM BEACH COUNTY, FLORIDA

## SKETCH & DESCRIPTION 10' WIDE UTILITY EASEMENT **BOYNTON BEACH**

LAND DESCRIPTION:

PALM BEACH COUNTY, FLORIDA

A PORTION OF LAND SITUATE IN SECTION 13, TOWNSHIP 45 SOUTH, RANGE 42 EAST, AND BEING A PART OF LOT CIVIC SITE TRACT "C" ACCORDING TO THE PLAT OF WINDWARD PALM BEACH (A P.U.D.), AS RECORDED IN PLAT BOOK 61, PAGE 75 OF THE PUBLIC RECORDS OF PALM BEACH COUNTY, AS WELL AS A PORTION OF PID 00-42-45-13-00-000-3030 AS DESCRIBED IN OFFICIAL RECORD BOOK 29387, PAGE 157. SAID LAND BEING FOR THE PURPOSE OF A UTILITY EASEMENT 10 FEET WIDE, AND BEING MORE PARTICULARLY DESCRIBED AS FOLLOWS:

COMMENCING AT A POINT AT THE SOUTHEAST CORNER OF SAID CIVIC SITE TRACT "C" ACCORDING TO THE AFOREMENTIONED PLAT; THENCE NORTHERLY ALONG THE EASTERLY LINE OF SAID CIVIC SITE TRACT "C"N 00"51"55" W, A DISTANCE OF 184.46 FEET TO THE POINT OF BEGINNING; THENCE CONTINUING ALONG SAID EASTERLY LINE N 00°51'55" W, A DISTANCE OF 10.00 FEET TO A POINT ON THE SOUTH LINE OF THE RIGHT-OF-WAY FOR WHITE FEATHER TRAIL AND THE NORTHERLY LINE OF SAID CIVIC SITE TRACT "C"; THENCE WESTERLY ALONG THE SOUTHERLY RIGHT-OF-WAY OF WHITE FEATHER TRAIL S 89'36'06" W. A DISTANCE OF 372,70 FEET TO A POINT OF NON-TANGENT CURVATURE CONCAVE TO THE NORTH; THENCE ALONG SAID CURVE WHOSE CHORD BEARING IS S 85"16'30" W, CHORD LENGTH IS 149.47, RADIUS IS 1178.92 FEET, CENTRAL ANGLE IS 07°16'08", AND ARC LENGTH IS 149.57 FEET, THENCE S 88°54'34" W, A DISTANCE OF 137.70 FEET TO A POINT OF INTERSECTION OF TRACT "B" AND TRACT "R-1" ACCORDING TO THE AFOREMENTIONED PLAT; THENCE LEAVING SAID RIGHT-OF-WAY AND ALONG THE EDGE OF SAID TRACT "B" S O0'51'45" E, A DISTANCE OF 10.00 FEET; THENCE PARALLEL WITH AND 10 FEET SOUTH OF SAID RIGHT-OF-WAY FOR WHITE FEATHER TRAIL N 88'54'34" E, A DISTANCE OF 137.74 FEET TO A POINT OF CURVATURE CONCAVE TO THE NORTH; THENCE ALONG SAID CURVE WHOSE CHORD BEARING IS N 85'17'30" E, CHORD LENGTH IS 150.04, RADIUS IS 1188.92 FEET, CENTRAL ANGLE IS 07'14'07", AND ARC LENGTH IS 150.14 FEET; THENCE N 89'36'06" E, A DISTANCE OF 97.48 FEET; THENCE LEAVING SAID 10 FOOT PARALLEL LINE S 00°07'24" E A DISTANCE OF 2.00 FEET; THENCE N 89'36'06" E, A DISTANCE OF 15.00 FEET; THENCE

N 00°08'15" W, A DISTANCE OF 2.00 FEET TO A POINT ON A LINE 10 FEET SOUTH OF AND PARALLEL TO THE SOUTHERLY RIGHT-OF-WAY OF WHITE FEATHER TRAIL; THENCE ALONG SAID 10 FOOT PARALLEL LINE N 89°36'06" E, A DISTANCE OF 259.61 FEET

TO THE POINT OF BEGINNING.

SAID LANDS SITUATE IN BOYNTON BEACH, PALM BEACH COUNTY, FLORIDA AND CONTAINING 6,629.7 SQUARE FEET (0.1522 ACRES), MORE OR LESS.

**CRM** DESN BY: \_ CRM DRWN BY: DAR RVWD BY: FLD BK: BK PG: DATE: <u>04/18/23</u>