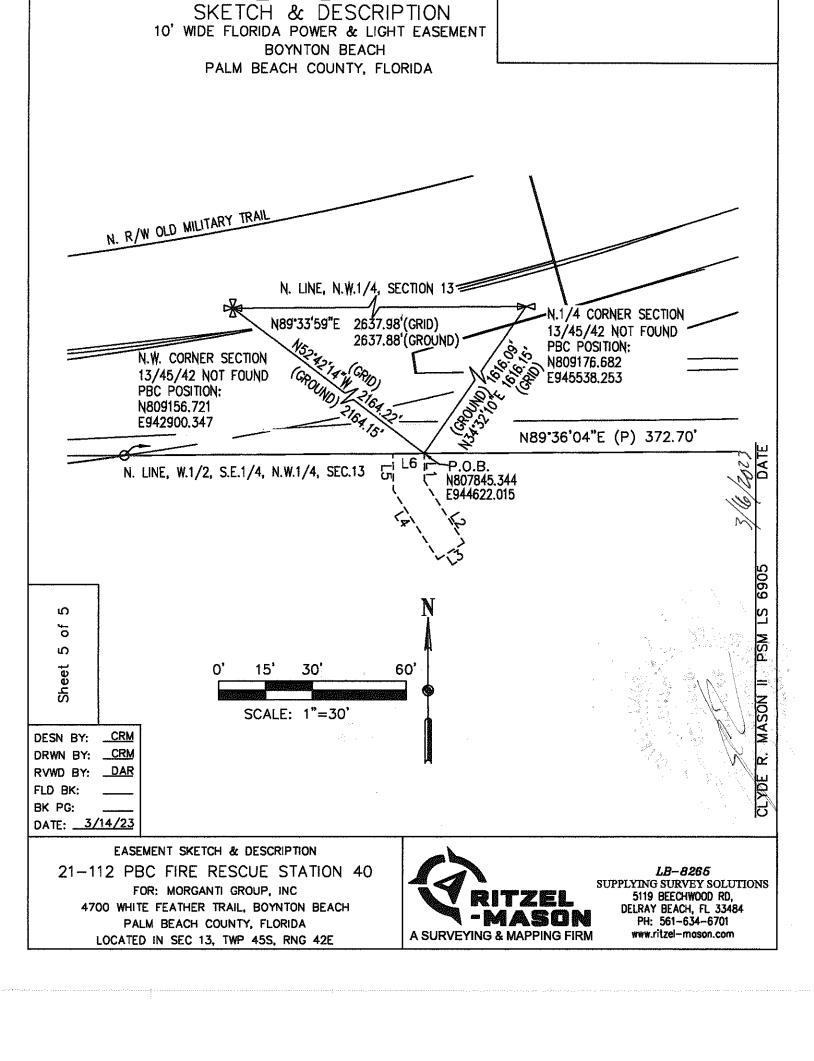

## Exhibit "A"

### Easement Premises No. 1

SKETCH & DESCRIPTION 10' WIDE FLORIDA POWER & LIGHT EASEMENT **BOYNTON BEACH** PALM BEACH COUNTY, FLORIDA