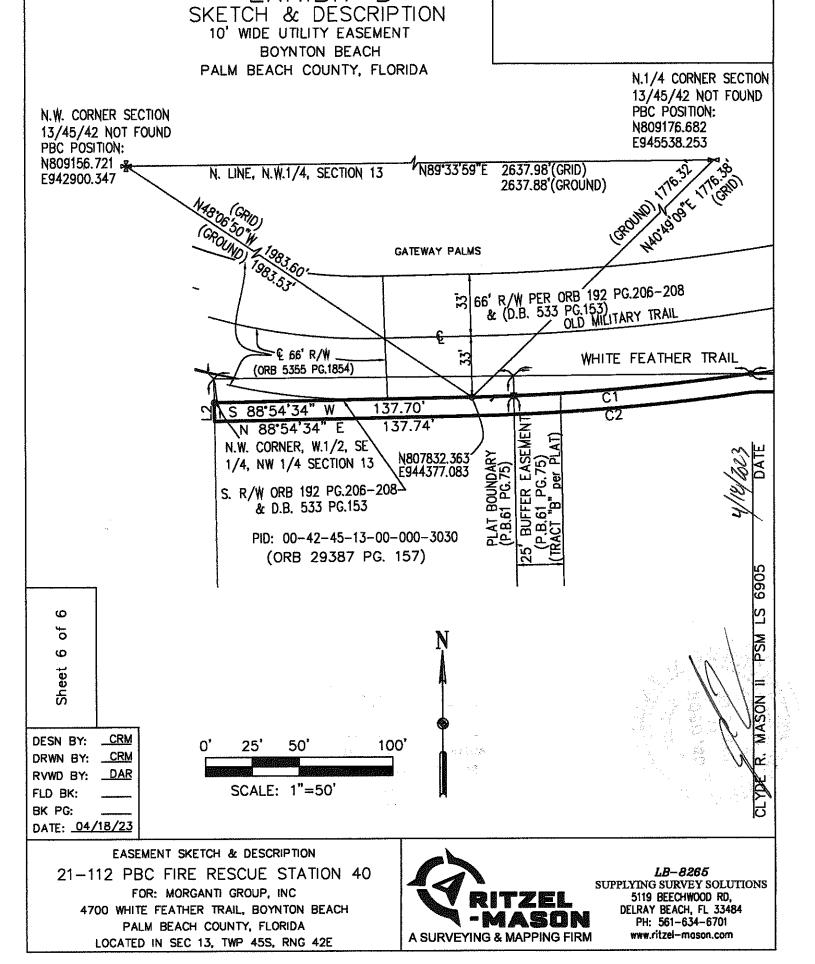

#### EXHIBIT B

SKETCH & DESCRIPTION 10' WIDE UTILITY EASEMENT BOYNTON BEACH PALM BEACH COUNTY, FLORIDA

## VICINITY MAP

ŏ Sheet

CRM DESN BY: CRM DRWN BY:

RVWD BY: \_DAR FLD BK:

BK PG: DATE: 04/18/23

**CERTIFIED TO:** THE MORGANTI GROUP, INC. **LEGEND** 

LICENSED BUSINESS LICENSED SURVEYOR

PB PLAT BOOK P.C.N. PARCEL CONTROL NUMBER

PG PAGE P.O.B.

SEC

TWP

POINT OF BEGINNING POINT OF COMMENCEMENT P.O.C. PLANNED UNIT DEVELOPMENT P.U.D. RNG **RANGE** 

SECTION TOWNSHIP

EASEMENT SKETCH & DESCRIPTION 21-112 PBC FIRE RESCUE STATION 40 FOR: MORGANTI GROUP, INC 4700 WHITE FEATHER TRAIL, BOYNTON BEACH PALM BEACH COUNTY, FLORIDA LOCATED IN SEC 13, TWP 45S, RNG 42E