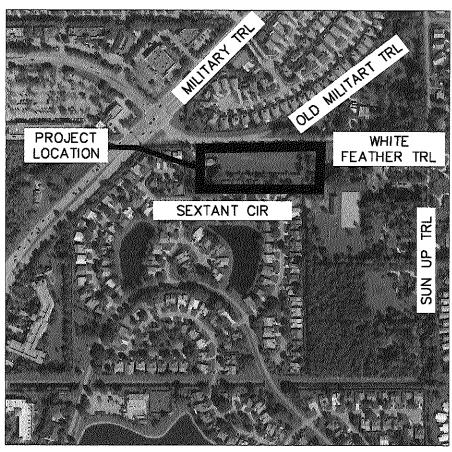

## Fire Rescue Station No. 40 (White Feather)

PCNs:

00-42-45-13-00-000-3030 00-42-45-13-08-002-0020

Attachment No. 1 Location Map