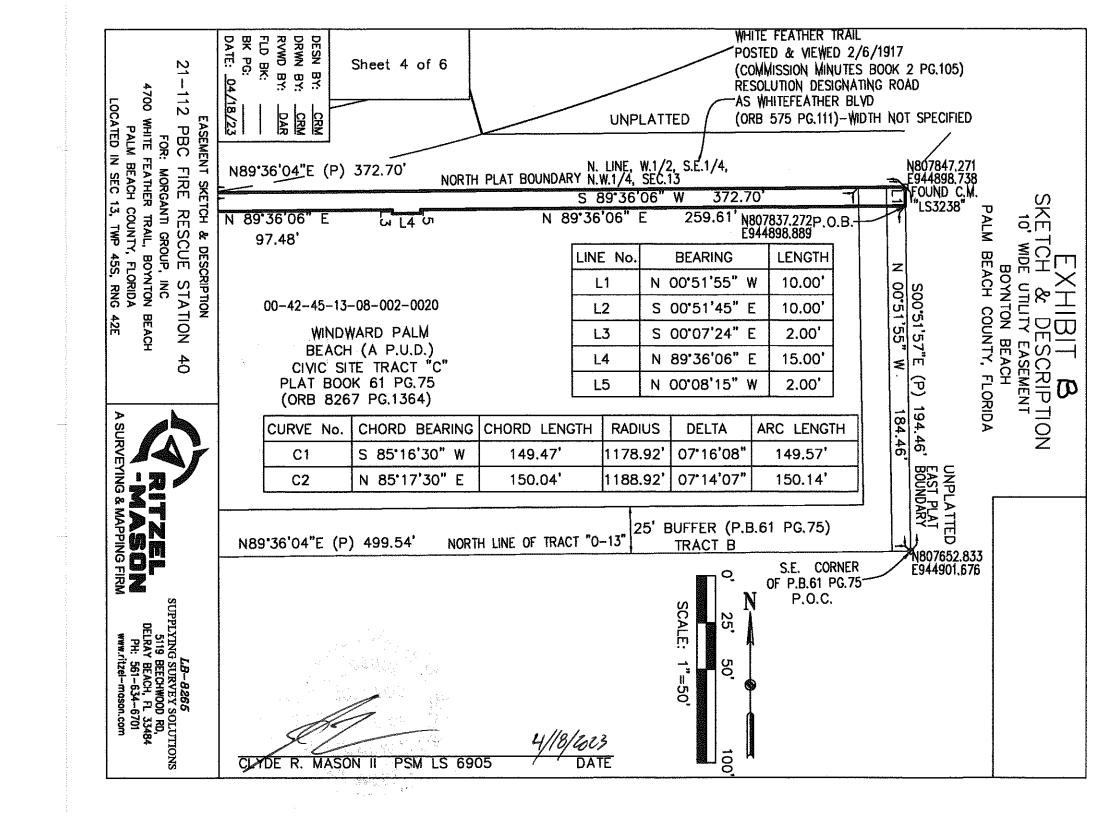

#### EXHIBIT B

SKETCH & DESCRIPTION 10' WIDE UTILITY EASEMENT BOYNTON BEACH PALM BEACH COUNTY, FLORIDA

## SKETCH & DESCRIPTION 10' WIDE UTILITY EASEMENT **BOYNTON BEACH**

LAND DESCRIPTION:

PALM BEACH COUNTY, FLORIDA

A PORTION OF LAND SITUATE IN SECTION 13, TOWNSHIP 45 SOUTH, RANGE 42 EAST, AND BEING A PART OF LOT CIVIC SITE TRACT "C" ACCORDING TO THE PLAT OF WINDWARD PALM BEACH (A P.U.D.), AS RECORDED IN PLAT BOOK 61, PAGE 75 OF THE PUBLIC RECORDS OF PALM BEACH COUNTY, AS WELL AS A PORTION OF PID 00-42-45-13-00-000-3030 AS DESCRIBED IN OFFICIAL RECORD BOOK 29387, PAGE 157. SAID LAND BEING FOR THE PURPOSE OF A UTILITY EASEMENT 10 FEET WIDE, AND BEING MORE PARTICULARLY DESCRIBED AS FOLLOWS:

COMMENCING AT A POINT AT THE SOUTHEAST CORNER OF SAID CIVIC SITE TRACT "C" ACCORDING TO THE AFOREMENTIONED PLAT; THENCE NORTHERLY ALONG THE EASTERLY LINE OF SAID CIVIC SITE TRACT "C"N 00"51"55" W, A DISTANCE OF 184.46 FEET TO THE POINT OF BEGINNING; THENCE CONTINUING ALONG SAID EASTERLY LINE N 00°51'55" W, A DISTANCE OF 10.00 FEET TO A POINT ON THE SOUTH LINE OF THE RIGHT-OF-WAY FOR WHITE FEATHER TRAIL AND THE NORTHERLY LINE OF SAID CIVIC SITE TRACT "C"; THENCE WESTERLY ALONG THE SOUTHERLY RIGHT-OF-WAY OF WHITE FEATHER TRAIL S 89'36'06" W. A DISTANCE OF 372,70 FEET TO A POINT OF NON-TANGENT CURVATURE CONCAVE TO THE NORTH; THENCE ALONG SAID CURVE WHOSE CHORD BEARING IS S 85"16'30" W, CHORD LENGTH IS 149.47, RADIUS IS 1178.92 FEET, CENTRAL ANGLE IS 07°16'08", AND ARC LENGTH IS 149.57 FEET, THENCE S 88°54'34" W, A DISTANCE OF 137.70 FEET TO A POINT OF INTERSECTION OF TRACT "B" AND TRACT "R-1" ACCORDING TO THE AFOREMENTIONED PLAT; THENCE LEAVING SAID RIGHT-OF-WAY AND ALONG THE EDGE OF SAID TRACT "B" S O0'51'45" E, A DISTANCE OF 10.00 FEET; THENCE PARALLEL WITH AND 10 FEET SOUTH OF SAID RIGHT-OF-WAY FOR WHITE FEATHER TRAIL N 88'54'34" E, A DISTANCE OF 137.74 FEET TO A POINT OF CURVATURE CONCAVE TO THE NORTH; THENCE ALONG SAID CURVE WHOSE CHORD BEARING IS N 85'17'30" E, CHORD LENGTH IS 150.04, RADIUS IS 1188.92 FEET, CENTRAL ANGLE IS 07'14'07", AND ARC LENGTH IS 150.14 FEET; THENCE N 89'36'06" E, A DISTANCE OF 97.48 FEET; THENCE LEAVING SAID 10 FOOT PARALLEL LINE S 00°07'24" E A DISTANCE OF 2.00 FEET; THENCE N 89'36'06" E, A DISTANCE OF 15.00 FEET; THENCE

N 00°08'15" W, A DISTANCE OF 2.00 FEET TO A POINT ON A LINE 10 FEET SOUTH OF AND PARALLEL TO THE SOUTHERLY RIGHT-OF-WAY OF WHITE FEATHER TRAIL; THENCE ALONG SAID 10 FOOT PARALLEL LINE N 89°36'06" E, A DISTANCE OF 259.61 FEET

TO THE POINT OF BEGINNING.

SAID LANDS SITUATE IN BOYNTON BEACH, PALM BEACH COUNTY, FLORIDA AND CONTAINING 6,629.7 SQUARE FEET (0.1522 ACRES), MORE OR LESS.

**CRM** DESN BY: \_ CRM DRWN BY: DAR RVWD BY: FLD BK: BK PG: DATE: <u>04/18/23</u>