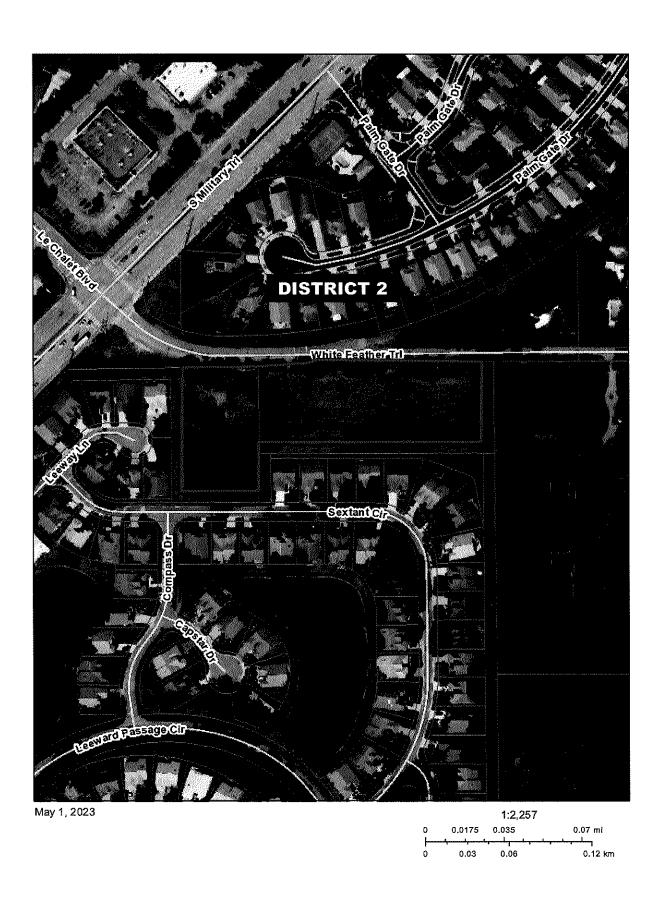

## Fire Rescue Station No. 40 (White Feather)

PCNs:

00-42-45-13-00-000-3030 00-42-45-13-08-002-0020

Attachment No. 1 Location Map