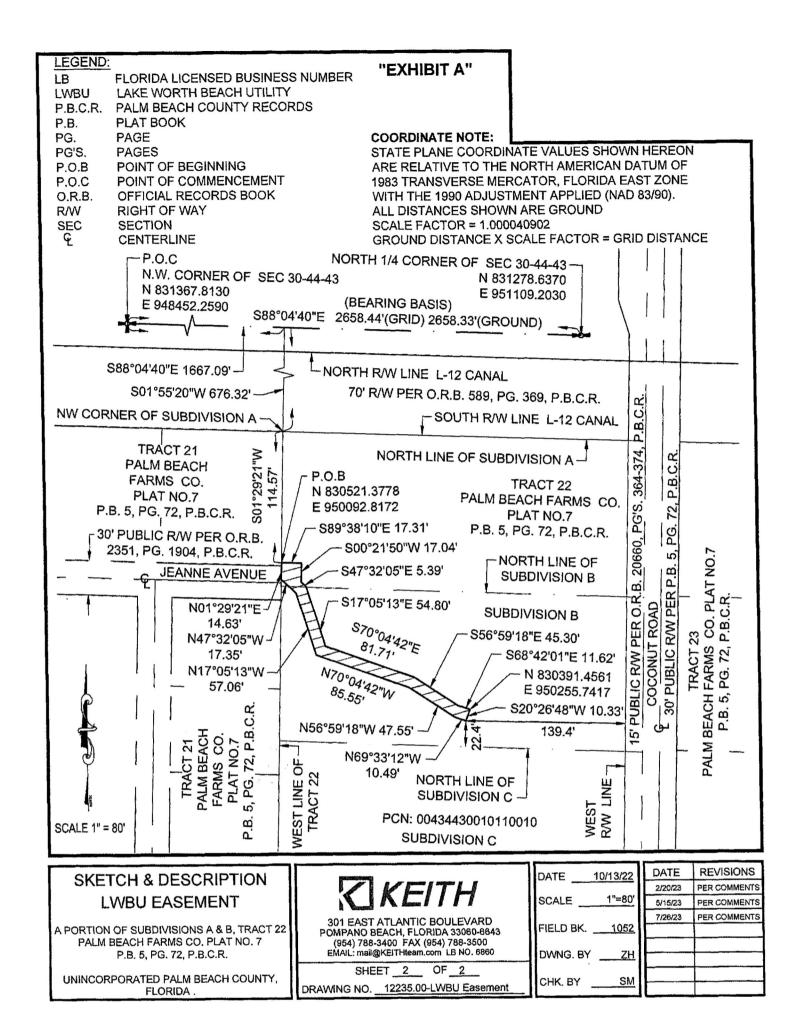

## **LEGAL DESCRIPTION:**

#### "EXHIBIT A"

A PARCEL OF LAND LYING IN SECTION 30, TOWNSHIP 44 SOUTH, RANGE 43 EAST, PALM BEACH COUNTY, FLORIDA; ALSO BEING A PORTION OF SUBDIVISIONS A & B, TRACT 22, PALM BEACH FARMS CO. PLAT NO. 7, PLAT BOOK 5, PAGE 72, OF THE PUBLIC RECORDS OF PALM BEACH COUNTY, FLORIDA BEING MORE PARTICULARLY DESCRIBED AS FOLLOWS:

COMMENCING AT THE NORTHWEST CORNER OF SAID SECTION 30; THENCE S88°04'40"E ALONG THE NORTH LINE OF SAID SECTION 30, A DISTANCE OF 1667.09 FEET; THENCE S01°55'20"W, A DISTANCE OF 676.32 FEET TO THE NORTHWEST CORNER OF SAID SUBDIVISION A; THENCE S01°29'21"W ALONG THE WEST LINE OF SAID SUBDIVISION A, A DISTANCE OF 114.57 FEET TO THE POINT OF BEGINNING; THENCE S89°38'10"E, A DISTANCE OF 17.31 FEET; THENCE S00°21'50"W, A DISTANCE OF 17.04 FEET; THENCE S47°32'05"E, A DISTANCE OF 5.39 FEET; THENCE S17°05'13"E, A DISTANCE OF 54.80 FEET; THENCE S70°04'42"E, A DISTANCE OF 81,71 FEET; THENCE \$56°59'18"E, A DISTANCE OF 45.30 FEET; THENCE S68°42'01"E, A DISTANCE OF 11.62 FEET; THENCE S20°26'48"W, A DISTANCE OF 10.33 FEET; THENCE N69°33'12"W, A DISTANCE OF 10.49 FEET; THENCE N56°59'18"W, A DISTANCE OF 47.55 FEET; THENCE N70°04'42"W, A DISTANCE OF 85.55 FEET; THENCE N17°05'13"W, A DISTANCE OF 57.06 FEET; THENCE N47°32'05"W, A DISTANCE OF 17.35 FEET TO A POINT ON SAID WEST LINE; THENCE ALONG SAID WEST LINE NO1°29'21"E, A DISTANCE OF 14.63 FEET TO THE POINT OF BEGINNING.

SEC.30, T.44 S., R.43 E. PALM BEACH COUNTY, FLORIDA

NOT TO SCALE

SAID LANDS CONTAINING 2,365 SQUARE FEET MORE OR LESS.

## **SURVEY NOTES:**

- THE LEGAL DESCRIPTION SHOWN HEREON WAS PREPARED BY THE SURVEYOR, BASED UPON AN AS-BUILT OF THE INSTALLED UTILITY.
- 2. NOT VALID WITHOUT THE ORIGINAL SIGNATURE AND SEAL OR AN ENCRYPTED DIGITAL SIGNATURE OF A FLORIDA PROFESSIONAL SURVEYOR AND MAPPER.
- 3. IT IS A VIOLATION OF THE STANDARDS OF PRACTICE RULE 5J-17 OF THE FLORIDA ADMINISTRATIVE CODE, TO ALTER THIS SKETCH AND DESCRIPTION WITHOUT THE EXPRESSED PRIOR WRITTEN CONSENT OF THE SURVEYOR. ADDITIONS AND DELETIONS MADE TO THE FACE OF THIS SKETCH AND DESCRIPTION WILL MAKE THIS DOCUMENT INVALID.
- COORDINATE VALUES SHOWN HEREON ARE RELATIVE TO THE NORTH AMERICAN DATUM OF 1983 TRANSVERSE MERCATOR, FLORIDA EAST ZONE WITH THE 1990 ADJUSTMENT APPLIED (NAD 83/90).
- 5. LANDS SHOWN HEREON ARE BASED ON A REFERENCED BEARING OF SOUTH 88°04'40" EAST ALONG THE NORTH LINE OF SECTION 30, TOWNSHIP 44 SOUTH, RANGE 43 EAST, PALM BEACH COUNTY, FLORIDA.
- 6. LANDS SHOWN HEREON WERE ABSTRACTED FOR RIGHTS OF WAY, EASEMENTS, OWNERSHIP, OR OTHER INSTRUMENTS OF RECORD PER CHICAGO TITLE INSURANCE COMPANY, WITH AN EFFECTIVE DATE OF SEPTEMBER 6, 2020 @ 8:00 A.M.

#### **CERTIFICATION:**

I HEREBY CERTIFY THAT THE ATTACHED SKETCH & DESCRIPTION OF THE HEREON DESCRIBED PROPERTY IS DEPICTED TO THE BEST OF MY KNOWLEDGE AND BELIEF AND THE INFORMATION AS WRITTEN UNDER MY DIRECTION ON JULY 26, 2023 MEETS THE STANDARDS OF PRACTICE RULE 5J-17 OF THE FLORIDA ADMINISTRATIVE CODE, PURSUANT TO SECTION 472.027, FLORIDA STATUTES, SUBJECT TO THE QUALIFICATIONS NOTED HEREON.

KEITH & ASSOCIATES, INC. CONSULTING ENGINEERS

DONALD A. SPICER
PROFESSIONAL SURVEYOR AND MAPPER EGISTRATION No. 4677
STATE OF FLORIDA

## SKETCH & DESCRIPTION LWBU EASEMENT

A PORTION OF SUBDIVISIONS A & B, TRACT 22 PALM BEACH FARMS CO. PLAT NO. 7 P.B. 5, PG. 72, P.B.C.R.

UNINCORPORATED PALM BEACH COUNTY,

XEITH
301 EAST ATLANTIC BOULEVAR

301 EAST ATLANTIC BOULEVARD POMPANO BEACH, FLORIDA 33060-6643 (954) 788-3400 FAX (954) 788-3500 EMAIL: mail@KEITHteam.com LB NO. 6860

SHEET <u>1</u> OF <u>2</u>

DRAWING NO. <u>12235.00-LWBU Easement</u>

| 10/13/22    | DATE    | REVISIONS    |
|-------------|---------|--------------|
|             | 2/20/23 | PER COMMENTS |
| N/A         | 5/15/23 | PER COMMENTS |
| 1           | 7/26/23 | PER COMMENTS |
| . 1052      |         |              |
| Y <u>ZH</u> |         |              |
| SM          |         |              |
| 21/1        |         |              |