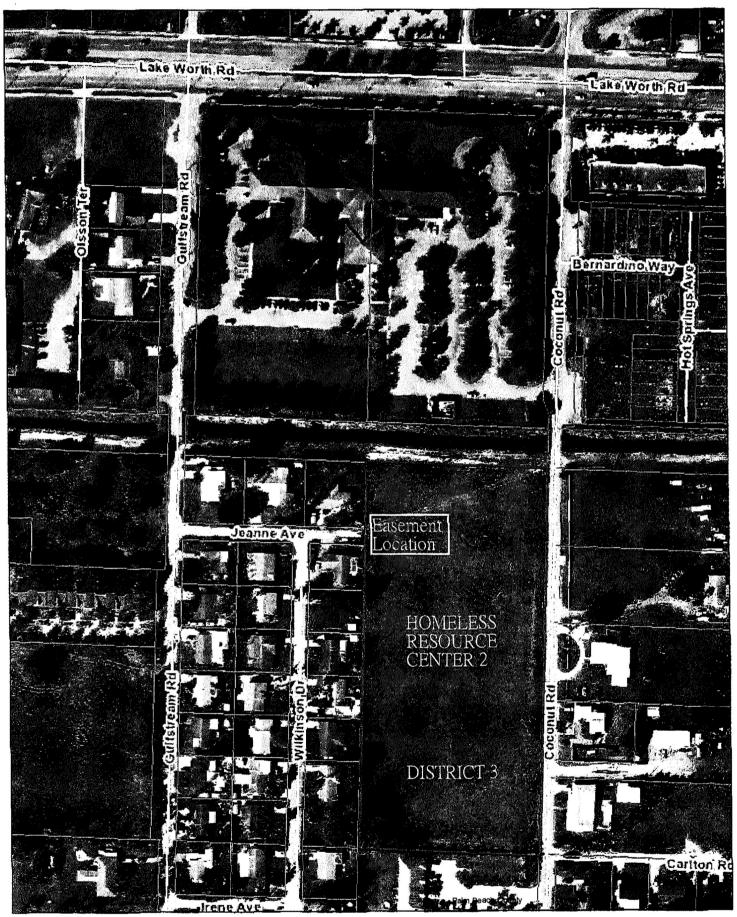

Summary: The County-owned HRC2 is located at 3680 Lake Worth Road south of Mid County Senior Center between Gulfstream Road and Coconut Road in unincorporated Palm Beach County. The City provides electrical service to the HRC2, Mid-County Senior Center and the neighboring community. During the recent construction of the HRC2, the City installed underground electrical service and an above ground guy-wire and pad-mounted transformer. The easement area is in various lengths and widths, containing approximately 2,365 square feet (0.05 acres). This Easement will be granted at no charge as the electrical services will only service the HRC2. (Property & Real Estate Management) District 3 (HJF)

## **LOCATION MAP**

00-43-44-30-01-011-0010

August 17, 2023