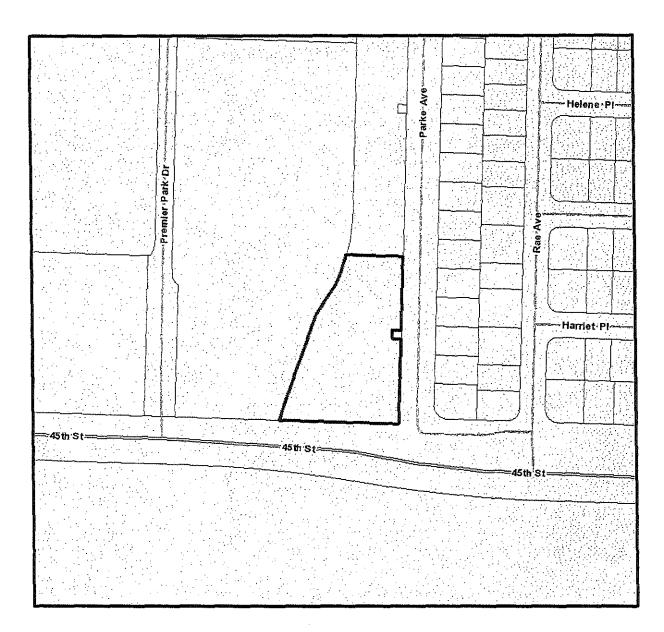

On July 2, 2019 (Agenda Item 5A-5), the BCC approved a request to convert and allocate \$1,500,000 of NSP1 program income for the Gramercy Park Neighborhood Center project to construct a 5,000 square foot County facility within an existing County park located at 5675 Parke Avenue in West Palm Beach. Additional funding is now required due to updated plans for the Neighborhood Center that consist of a larger 12,000 square foot building with additional amenities to accommodate the surrounding neighborhood, as well as a result of rising costs of construction labor and materials. The Center will include a large multi-purpose room, classroom, kitchen, offices, building support spaces, parking lot, and a walking trail to serve the neighborhood. The additional \$3,500,000 would provide funding for the project and enable the Facilities Development and Operations Department to move forward with finalizing development and operating plans. These are federal NSP1/CDBG funds which require no local match. District 7 (HJF)

Gramercy Park is an unincorporated neighborhood of approximately 2,500 persons located at the northwest quadrant of Haverhill Road and 45<sup>th</sup> Street in West Palm Beach. The neighborhood is 70% low and moderate income. The Office of Community Revitalization has designated Gramercy Park a Neighborhood Core Area where conditions warrant priority assistance from the Countywide Community Revitalization Team. Utilizing Recreation and Cultural Bond funding, the Parks and Recreation Department developed a 1.89 acre neighborhood park at 5675 Parke Avenue that opened in 2015. Plans for the park originally included a multi-purpose community building; however, construction of the building was postponed due to project costs, lack of sufficient funding, and the need to identify a non-profit partner to operate the facility.

## **LOCATION MAP**

| Gramercy Park | NORTH       |
|---------------|-------------|
|               | <del></del> |