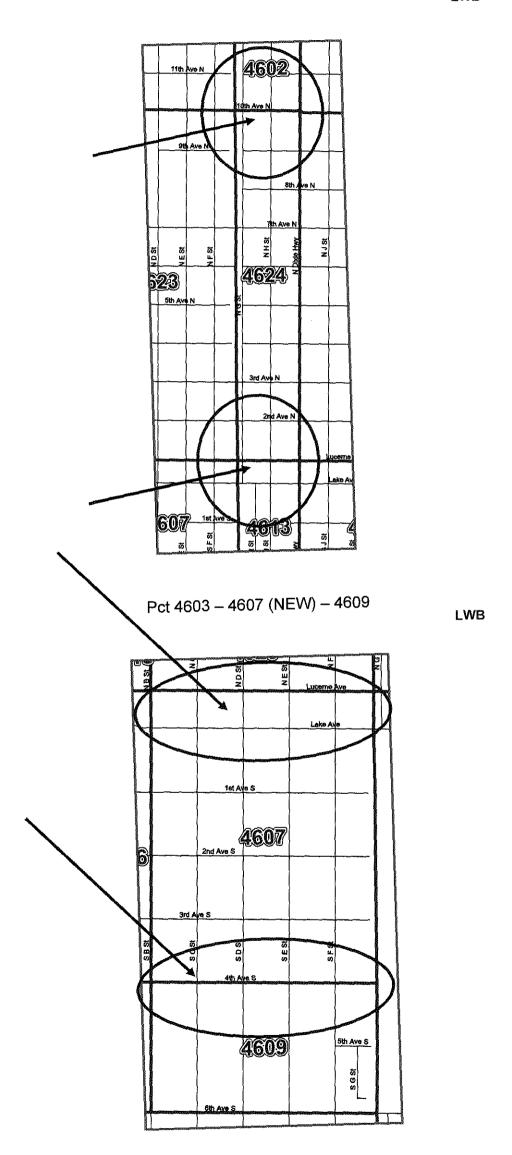

#### PRECINCT BOUNDARY CHANGES - DUE TO MUNICIPAL REDISTRICTING

4601 - 4602 - 4603 - 4608 - 4609 - 4611 - 4615 - 4621

(8 PRECINCTS)

### NEW PRECINCTS CREATED - DUE TO MUNICIPAL REDISTRICTING

4606 - 4607 - 4613 - 4618 - 4623 - 4624

(6 PRECINCTS)

Pct 4602 - 4613 (NEW) - 4624 (NEW)

LWB

Pct 4606 (NEW) - 4608

4611

Pct 4613 (NEW) - 4615

Pct 4603 - 4623 (NEW)

LWB

LWB