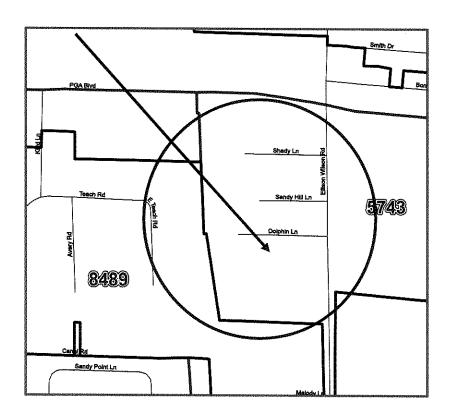

6510 - 7418 - 7426 - 7644 - 8454 - 8489 - 8514 - 8645 - 8672 - 8708 - 8716 - 9410 - 9412 - 9416 - 9429 - 9433

(21 PRECINCTS)

#### PRECINCT BOUNDARY CHANGES - DUE TO MUNICIPAL REDISTRICTING

4601 - 4602 - 4603 - 4608 - 4609 - 4611 - 4615 - 4621

(8 PRECINCTS)

### NEW PRECINCTS CREATED - DUE TO MUNICIPAL REDISTRICTING

4606 - 4607 - 4613 - 4618 - 4623 - 4624

(6 PRECINCTS)

#### PRECINCT DELETED - DUE TO MUNICIPAL REDISTRICTING

4619

(1 PRECINCT)

#### PRECINCT DELETED - DUE TO MUNICIPAL ANNEXATIONS

8708 - 9429

(2 PRECINCTS)

Pct 1603 - 8514

#### $\textbf{UNINCORPORATED} \to \textbf{BG}$



Pct 3504 - 8454

### $\textbf{UNINCORPORATED} \to \textbf{JB}$



Pct 5712 - NP

### $\textbf{UNINCORPORATED} \to \textbf{PBG}$



Pct 5743 - 8489

### $\textbf{UNINCORPORATED} \to \textbf{PBG}$



Pct 5902 - 8645

#### $\textbf{UNINCORPORATED} \to \textbf{PS}$





Pct 7418 – 8708 (DELETED)

#### $\textbf{UNINCORPORATED} \to \textbf{WEL}$



Pct 7426 - 9433

 $\textbf{UNINCORPORATED} \to \textbf{WEL}$ 





Pct 8672 - NP

 $\textbf{UNINCORPORATED} \to \textbf{ATL}$ 









Pct 4601 - 4606 (NEW) - 4618 (NEW)

LWB



Pct 4602 - 4613 (NEW) - 4624 (NEW)

LWB



Pct 4606 (NEW) - 4608



4611

Pct 4613 (NEW) - 4615



Pct 4603 - 4623 (NEW)



LWB

LWB

### THE BOUNDARIES OF ELECTION PRECINCT NO. 1603 SHALL BE AS FOLLOWS:

BEING ALL THAT AREA WITHIN THE CORPORATE LIMITS OF THE CITY OF BELLE GLADE DESCRIBED AS FOLLOWS: BEGIN AT THE INTERSECTION OF EAST CANAL STREET NORTH AND THE NORTHWEST CORNER OF CENSUS BLOCK 3089 OF CENSUS TRACT 0081.01; THENCE NORTHERLY ALONG SAID BLOCK LINE TO THE