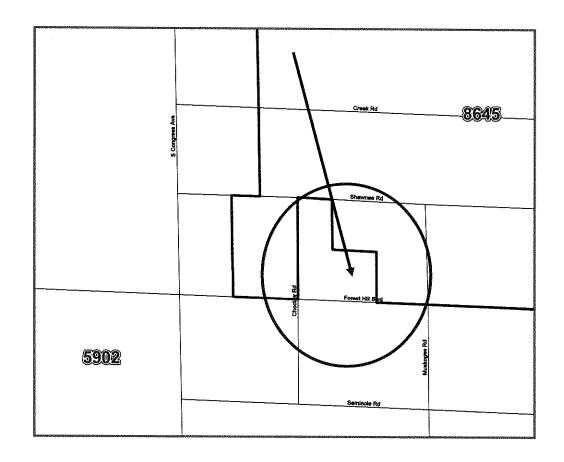

8 - 8716 - 9410 - 9412 - 9416 - 9429 - 9433

(21 PRECINCTS)

#### PRECINCT BOUNDARY CHANGES - DUE TO MUNICIPAL REDISTRICTING

4601 - 4602 - 4603 - 4608 - 4609 - 4611 - 4615 - 4621

(8 PRECINCTS)

### NEW PRECINCTS CREATED - DUE TO MUNICIPAL REDISTRICTING

4606 - 4607 - 4613 - 4618 - 4623 - 4624

(6 PRECINCTS)

#### PRECINCT DELETED - DUE TO MUNICIPAL REDISTRICTING

4619

(1 PRECINCT)

#### PRECINCT DELETED - DUE TO MUNICIPAL ANNEXATIONS

8708 - 9429

(2 PRECINCTS)

Pct 1603 - 8514

#### $\textbf{UNINCORPORATED} \to \textbf{BG}$



Pct 3504 - 8454

### $\textbf{UNINCORPORATED} \to \textbf{JB}$



Pct 5712 - NP

### $\textbf{UNINCORPORATED} \to \textbf{PBG}$



Pct 5743 - 8489

### $\textbf{UNINCORPORATED} \to \textbf{PBG}$



Pct 5902 - 8645

#### $\textbf{UNINCORPORATED} \to \textbf{PS}$





Pct 7418 – 8708 (DELETED)

#### $\textbf{UNINCORPORATED} \to \textbf{WEL}$



Pct 7426 - 9433

 $\textbf{UNINCORPORATED} \to \textbf{WEL}$ 





Pct 8672 - NP

 $\textbf{UNINCORPORATED} \to \textbf{ATL}$ 









Pct 4601 - 4606 (NEW) - 4618 (NEW)

LWB



Pct 4602 - 4613 (NEW) - 4624 (NEW)

LWB



Pct 4606 (NEW) - 4608



4611

Pct 4613 (NEW) - 4615



Pct 4603 - 4623 (NEW)



LWB

LWB

### THE BOUNDARIES OF ELECTION PRECINCT NO. 1603 SHALL BE AS FOLLOWS:

BEING ALL THAT AREA WITHIN THE CORPORATE LIMITS OF THE CITY OF BELLE GLADE DESCRIBED AS FOLLOWS: BEGIN AT THE INTERSECTION OF EAST CANAL STREET NORTH AND THE NORTHWEST CORNER OF CENSUS BLOCK 3089 OF CENSUS TRACT 0081.01; THENCE NORTHERLY ALONG SAID BLOCK LINE TO THE CORPORATE LIMITS OF THE CITY OF BELLE GLADE; THENCE NORTHERLY, WEST