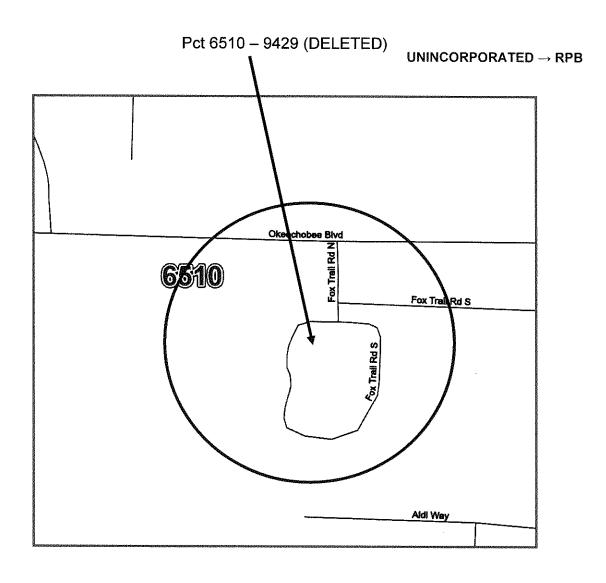

#### PRECINCT DELETED - DUE TO MUNICIPAL ANNEXATIONS

8708 - 9429

(2 PRECINCTS)

Pct 1603 - 8514

#### $\textbf{UNINCORPORATED} \to \textbf{PS}$

Pct 7418 – 8708 (DELETED)