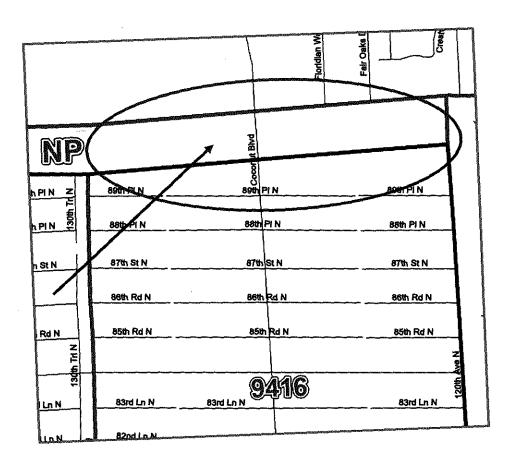

#### PRECINCT BOUNDARY CHANGES - DUE TO MUNICIPAL ANNEXATIONS

1603 - 3504 - 5712 - 5743 - 5902 - 6510 - 7418 - 7426 - 7644 - 8454 - 8489 - 8514 - 8645 - 8672 - 8708 - 8716 - 9410 - 9412 - 9416 - 9429 - 9433

(21 PRECINCTS)