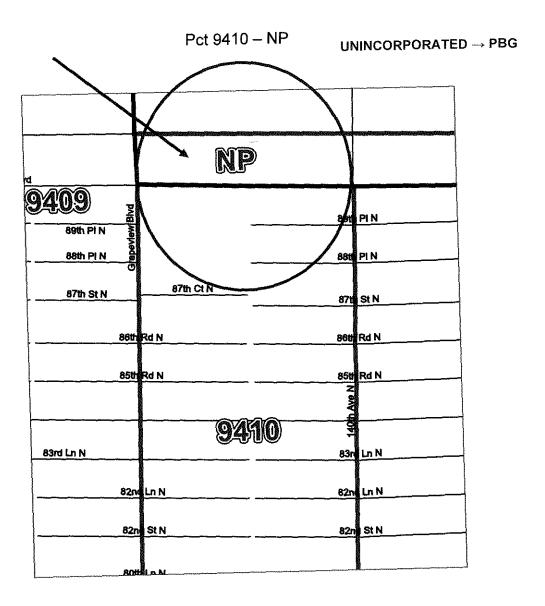

#### PRECINCT BOUNDARY CHANGES - DUE TO MUNICIPAL ANNEXATIONS

1603 - 3504 - 5712 - 5743 - 5902 - 6510 - 7418 - 7426 - 7644 - 8454 - 8489 - 8514 - 8645 - 8672 - 8708 - 8716 - 9410 - 9412 - 9416 - 9429 - 9433