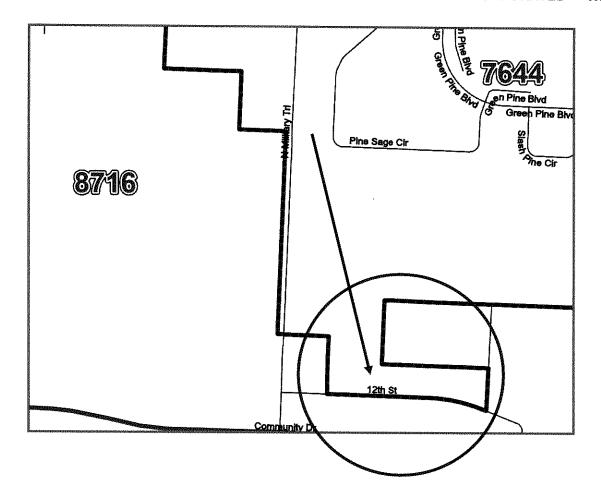

#### PRECINCT BOUNDARY CHANGES - DUE TO MUNICIPAL ANNEXATIONS

1603 - 3504 - 5712 - 5743 - 5902 - 6510 - 7418 - 7426 - 7644 - 8454 - 8489 - 8514 - 8645 - 8672 - 8708 - 8716 - 9410 - 9412 - 9416 - 9429 - 9433

#### $\textbf{UNINCORPORATED} \to \textbf{PS}$

Pct 7418 – 8708 (DELETED)