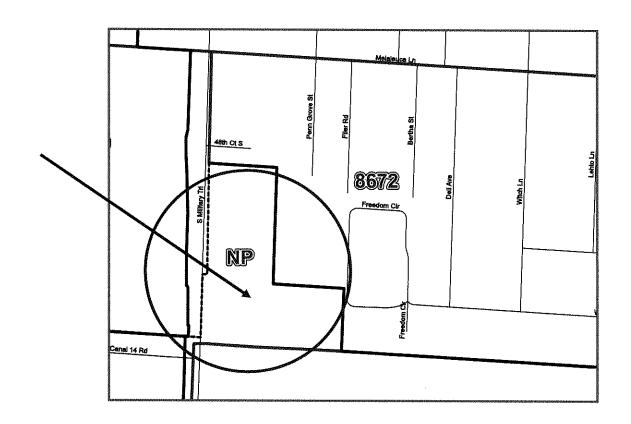

#### PRECINCT BOUNDARY CHANGES - DUE TO MUNICIPAL ANNEXATIONS

1603 - 3504 - 5712 - 5743 - 5902 - 6510 - 7418 - 7426 - 7644 - 8454 - 8489 - 8514 - 8645 - 8672 - 8708 - 8716 - 9410 - 9412 - 9416 - 9429 - 9433