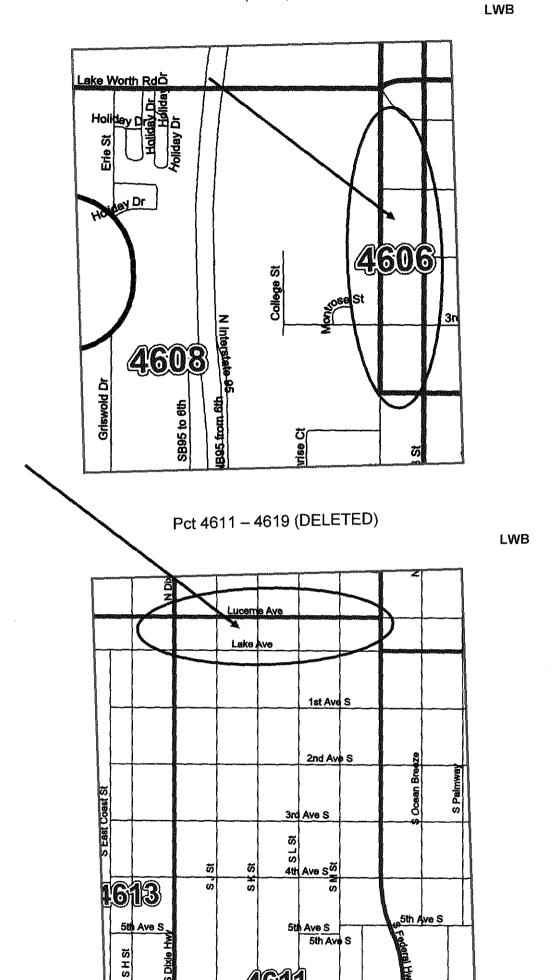

#### PRECINCT BOUNDARY CHANGES - DUE TO MUNICIPAL REDISTRICTING

4601 - 4602 - 4603 - 4608 - 4609 - 4611 - 4615 - 4621

(8 PRECINCTS)

### NEW PRECINCTS CREATED - DUE TO MUNICIPAL REDISTRICTING

4606 - 4607 - 4613 - 4618 - 4623 - 4624

(6 PRECINCTS)

#### PRECINCT DELETED - DUE TO MUNICIPAL REDISTRICTING

4619

(1 PRECINCT)

Pct 4602 - 4613 (NEW) - 4624 (NEW)

LWB

Pct 4606 (NEW) - 4608

4611

Pct 4613 (NEW) - 4615

Pct 4603 - 4623 (NEW)

LWB

LWB