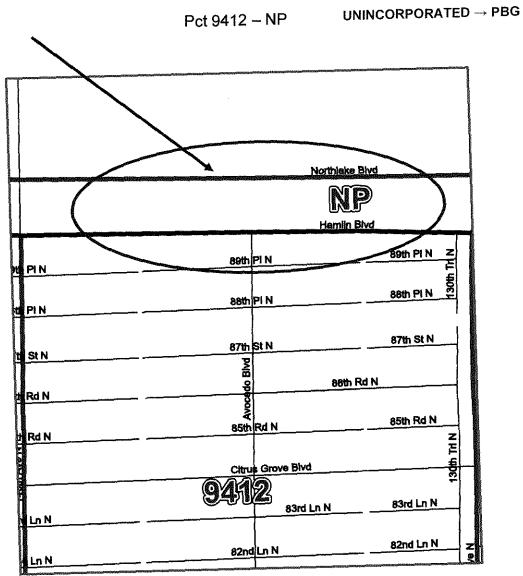

#### PRECINCT BOUNDARY CHANGES - DUE TO MUNICIPAL ANNEXATIONS

1603 - 3504 - 5712 - 5743 - 5902 - 6510 - 7418 - 7426 - 7644 - 8454 - 8489 - 8514 - 8645 - 8672 - 8708 - 8716 - 9410 - 9412 - 9416 - 9429 - 9433