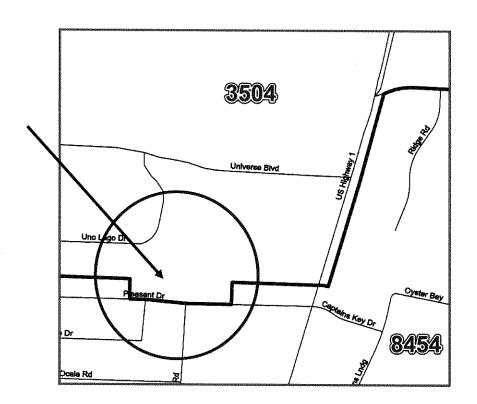

### $\textbf{UNINCORPORATED} \to \textbf{JB}$

Pct 5712 - NP

OCTOBER, 2023: BOUNDARY CHANGE DUE TO MUNICIPAL ANNEXATION

ATTACHMENT 3

THE BOUNDARIES OF ELECTION PRECINCT NO. 3504 SHALL BE AS FOLLOWS:

ALL OF THE INCORPORATED AREA OF THE TOWN OF JUNO BEACH NOT IN THE LOXAHATCHEE RIVER CONTROL DISTRICT LYING SOUTH OF THE SECTION 28 SOUTH LINE (BOUNDARY LINE OF ENCON), RANGE 43, TOWNSHIP 41; EAST OF UNITED STATES HIGHWAY 1. INCLUDING ALL THAT AREA OF THE TOWN OF JUNO BEACH LYING: WEST OF UNITED STATES HIGHWAY 1; EAST OF THE INTRACOASTAL WATERWAY; AND SOUTH OF THE FOLLOWING DESCRIBED LINE: BEGINNING AT THE INTERSECTION OF UNITED STATES HIGHWAY 1 AND THE NORTHERN BOUNDARY OF BLOCK 1013 OF CENSUS TRACT 0004.10; THENCE WESTERLY ALONG SAID BLOCK BOUNDARY TO THE NORTHERN BOUNDARY OF BLOCK 1014 OF CENSUS TRACT 0004.10; THENCE WESTERLY ALONG SAID BLOCK BOUNDARY TO BLOCK 1015 OF CENSUS TRACT 0004.10; THENCE WESTERLY ALONG SAID BLOCK BOUNDARY TO BLOCK 1015 OF CENSUS TRACT 0004.10; THENCE WESTERLY ALONG SAID BOUNDARY TO BLOCK 1016 OF CENSUS TRACT 0004.10 TO THE INTRACOASTAL WATERWAY.

(COURSES ALONG ROADS, RAILROADS, CANALS AND WATERWAYS ARE INTENDED TO BE ALONG
THE CENTERLINES OF SAID THOROUGHFARES.)

JUNE, 2022:

PRECINCT CREATED

OCTOBER, 2023:

BOUNDARY CHANGE DUE TO MUNICIPAL ANNEXATION