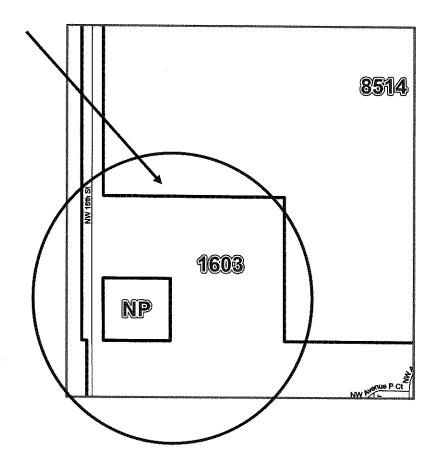

#### $\textbf{UNINCORPORATED} \to \textbf{BG}$

Pct 3504 - 8454

### THE BOUNDARIES OF ELECTION PRECINCT NO. 1603 SHALL BE AS FOLLOWS:

BEING ALL THAT AREA WITHIN THE CORPORATE LIMITS OF THE CITY OF BELLE GLADE DESCRIBED AS FOLLOWS: BEGIN AT THE INTERSECTION OF EAST CANAL STREET NORTH AND THE NORTHWEST CORNER OF CENSUS BLOCK 3089 OF CENSUS TRACT 0081.01; THENCE NORTHERLY ALONG SAID BLOCK LINE TO THE CORPORATE LIMITS OF THE CITY OF BELLE GLADE; THENCE NORTHERLY, WESTERLY, NORTHERLY ALONG SAID LIMITS TO GATOR BOULEVARD; THENCE EASTERLY ALONG GATOR BOULEVARD TO THE CORPORATE LIMITS OF THE CITY OF BELLE GLADE; THENCE EASTERLY, SOUTHERLY, EASTERLY, NORTHERLY AND EASTERLY AGAIN ALONG SAID LIMITS TO THE EASTERN BOUNDARY OF BLOCK 3034D OF CENSUS TRACT 0081.01; THENCE MEANDER NORTHERLY ALONG SAID BLOCK LINE TO THE SOUTHERN BOUNDARY OF BLOCK 3025 OF CENSUS TRACT 0081.01; THENCE WESTERLY, NORTHERLY, EASTERLY, NORTHERLY, EASTERLY AND NORTHERLY ALONG SAID BLOCK LINE TO THE SOUTHERN BOUNDARY OF BLOCK 3018 OF CENSUS TRACT 0081.01; THENCE NORTHERLY ALONG SAID BLOCK LINE TO CURLEE ROAD; THENCE EASTERLY ALONG CURLEE ROAD TO EASTERN BOUNDARY OF BLOCK 3020 OF CENSUS TRACT 0081.01; THENCE NORTHERLY ALONG SAID BLOCK LINE TO THE SOUTHERN BOUNDARY OF BLOCK 1075A OF CENSUS TRACT 0081.01; THENCE NORTHERLY ALONG SAID BLOCK LINE TO THE EASTERN BOUNDARY OF CENSUS BLOCK 1073A OF CENSUS TRACT 0081.01; THENCE NORTHERLY ALONG SAID BLOCK LINE TO THE NORTHERN BOUNDARY OF CENSUS BLOCK 1073A OF CENSUS TRACT 0081.01; THENCE WESTERLY ALONG SAID BLOCK LINE TO THE WESTERN BOUNDARY OF BLOCK 1073A OF CENSUS TRACT 0081.01; THENCE SOUTHERLY ALONG SAID BLOCK LINE TO THE CORPORATE LIMITS OF THE CITY OF BELLE GLADE; THENCE MEANDERING SAID CORPORATE LIMITS TO NORTH MAIN STREET; THENCE SOUTHERLY ALONG NORTH MAIN STREET TO POINCIANA STREET; THENCE WESTERLY ALONG POINCIANA STREET TO THE CORPORATE LIMITS OF THE CITY OF BELLE GLADE; THENCE MEANDERING SAID CORPORATE LIMITS TO HOOKER HIGHWAY; THENCE WESTERLY ALONG HOOKER HIGHWAY TO THE CORPORATE LIMITS OF THE CITY OF BELLE GLADE; THENCE MEANDERING SAID CORPORATE LIMITS TO STATE ROAD 15; THENCE SOUTHERLY ALONG STATE ROAD 15 TO THE CORPORATE LIMITS OF THE CITY OF BELLE GLADE; THENCE WESTERLY AND EASTERLY ALONG SAID CORPORATE LIMITS TO NORTH MAIN STREET; THENCE SOUTHERLY ALONG NORTH MAIN STREET TO THE CORPORATE LIMITS OF THE CTY OF BELLE GLADE; THENCE WESTERLY AND SOUTHERLY ALONG SAID LIMITS TO NORTHWEST AVENUE L; THEN WESTERLY ALONG NORTHWEST AVENUE L TO THE CORPORATE LIMITS OF THE CITY OF BELLE GLADE; THENCE MEANDERING SAID CORPORATE LIMITS NORTHERLY TO THE SOUTHERN BOUNDARY OF CENSUS BLOCK 1060A OF CENSUS TRACT 0081.01; THENCE WESTERLY ALONG SAID BOUNDARY LINE TO THE WESTERN BOUNDARY OF SAME BLOCK LINE;

ATTACHMENT 3

THE BOUNDARIES OF ELECTION PRECINCT NO. 1603 CONTINUED:

THENCE NORTHERLY ALONG SAID BOUNDARY LINE TO THE CORPORATE LIMITS OF THE CITY OF

BELLE GLADE; THENCE MEANDERING SAID CORPORATE LIMITS NORTHERLY, WESTERLY AND

SOUTHERLY, WESTERLY AND SOUTHERLY TO NORTH MAIN STREET; THENCE SOUTHERLY

ALONG NORTH MAIN STREET TO WEST CANAL STREET NORTH; THENCE EASTERLY ALONG WEST

CANAL STREET NORTH TO THE SOUTH FLORIDA WATER MANAGEMENT DISTRICT L-14 CANAL;

THENCE EASTERLY ALONG SAID CANAL TO EAST CANAL STREET NORTH; THENCE NORTHERLY

AND EASTERLY ALONG EAST CANAL STREET NORTH TO THE POINT OF BEGINNING. EXCLUDING

ALL THAT UNINCORPORATED AREA OF PALM BEACH COUNTY LYING WEST OF RAILROAD

AVENUE; NORTH OF NORTHWEST AVENUE L AND EAST OF NORTH MAIN STREET.

(COURSES ALONG ROADS, RAILROADS, CANALS AND WATERWAYS ARE INTENDED TO BE ALONG

THE CENTERLINES OF SAID THOROUGHFARES.)

JUNE, 2022:

PRECINCT CREATED

OCTOBER, 2023: BOUNDARY CHANGE DUE TO MUNICIPAL ANNEXATION

ATTACHMENT 3

THE BOUNDARIES OF ELECTION PRECINCT NO. 3504 SHALL BE AS FOLLOWS:

ALL OF THE INCORPORATED AREA OF THE TOWN OF JUNO BEACH NOT IN THE LOXAHATCHEE RIVER CONTROL DISTRICT LYING SOUTH OF THE SECTION 28 SOUTH LINE (BOUNDARY LINE OF ENCON), RANGE 43, TOWNSHIP 41; EAST OF UNITED STATES HIGHWAY 1. INCLUDING ALL THAT AREA OF THE TOWN OF JUNO BEACH LYING: WEST OF UNITED STATES HIGHWAY 1; EAST OF THE INTRACOASTAL WATERWAY; AND SOUTH OF THE FOLLOWING DESCRIBED LINE: BEGINNING AT THE INTERSECTION OF UNITED STATES HIGHWAY 1 AND THE NORTHERN BOUNDARY OF BLOCK 1013 OF CENSUS TRACT 0004.10; THENCE WESTERLY ALONG SAID BLOCK BOUNDARY TO THE NORTHERN BOUNDARY OF BLOCK 1014 OF CENSUS TRACT 0004.10; THENCE WESTERLY ALONG SAID BLOCK BOUNDARY TO BLOCK 1015 OF CENSUS TRACT 0004.10; THENCE WESTERLY ALONG SAID BLOCK BOUNDARY TO BLOCK 1015 OF CENSUS TRACT 0004.10; THENCE WESTERLY ALONG SAID BOUNDARY TO BLOCK 1016 OF CENSUS TRACT 0004.10 TO THE INTRACOASTAL WATERWAY.