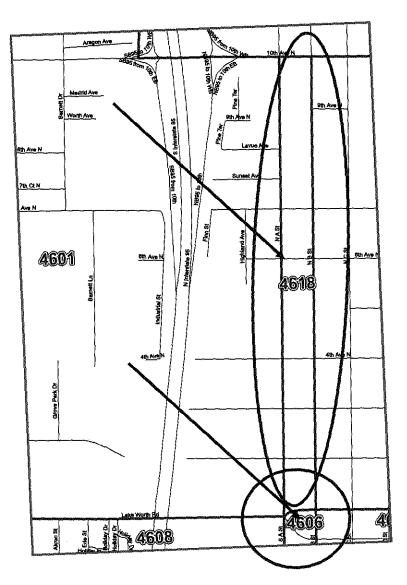

#### PRECINCT BOUNDARY CHANGES - DUE TO MUNICIPAL REDISTRICTING

4601 - 4602 - 4603 - 4608 - 4609 - 4611 - 4615 - 4621

(8 PRECINCTS)

### NEW PRECINCTS CREATED - DUE TO MUNICIPAL REDISTRICTING

4606 - 4607 - 4613 - 4618 - 4623 - 4624

(6 PRECINCTS)

#### $\textbf{UNINCORPORATED} \to \textbf{WEL}$

Pct 7426 - 9433

 $\textbf{UNINCORPORATED} \to \textbf{WEL}$ 

Pct 8672 - NP

 $\textbf{UNINCORPORATED} \to \textbf{ATL}$ 

Pct 4601 - 4606 (NEW) - 4618 (NEW)

LWB

Pct 4602 - 4613 (NEW) - 4624 (NEW)

LWB

Pct 4606 (NEW) - 4608

4611

Pct 4613 (NEW) - 4615

Pct 4603 - 4623 (NEW)

LWB

LWB