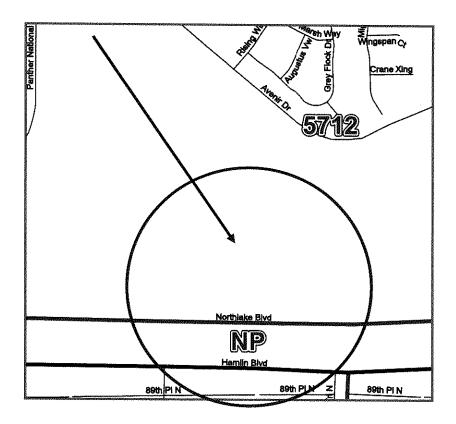

- DUE TO MUNICIPAL ANNEXATIONS

1603 - 3504 - 5712 - 5743 - 5902 - 6510 - 7418 - 7426 - 7644 - 8454 - 8489 - 8514 - 8645 - 8672 - 8708 - 8716 - 9410 - 9412 - 9416 - 9429 - 9433

(21 PRECINCTS)

#### PRECINCT BOUNDARY CHANGES - DUE TO MUNICIPAL REDISTRICTING

4601 - 4602 - 4603 - 4608 - 4609 - 4611 - 4615 - 4621

(8 PRECINCTS)

### NEW PRECINCTS CREATED - DUE TO MUNICIPAL REDISTRICTING

4606 - 4607 - 4613 - 4618 - 4623 - 4624

(6 PRECINCTS)

#### PRECINCT DELETED - DUE TO MUNICIPAL REDISTRICTING

4619

(1 PRECINCT)

#### PRECINCT DELETED - DUE TO MUNICIPAL ANNEXATIONS

8708 - 9429

(2 PRECINCTS)

Pct 1603 - 8514

#### $\textbf{UNINCORPORATED} \to \textbf{BG}$



Pct 3504 - 8454

### $\textbf{UNINCORPORATED} \to \textbf{JB}$



Pct 5712 - NP

### $\textbf{UNINCORPORATED} \to \textbf{PBG}$



Pct 5743 - 8489

### $\textbf{UNINCORPORATED} \to \textbf{PBG}$



Pct 5902 - 8645

#### $\textbf{UNINCORPORATED} \to \textbf{PS}$





Pct 7418 – 8708 (DELETED)

#### $\textbf{UNINCORPORATED} \to \textbf{WEL}$



Pct 7426 - 9433

 $\textbf{UNINCORPORATED} \to \textbf{WEL}$ 





Pct 8672 - NP

 $\textbf{UNINCORPORATED} \to \textbf{ATL}$ 









Pct 4601 - 4606 (NEW) - 4618 (NEW)

LWB



Pct 4602 - 4613 (NEW) - 4624 (NEW)

LWB



Pct 4606 (NEW) - 4608



4611

Pct 4613 (NEW) - 4615



Pct 4603 - 4623 (NEW)



LWB

LWB

### THE BOUNDARIES OF ELECTION PRECINCT NO. 1603 SHALL BE AS FOLLOWS:

BEING ALL THAT AREA WITHIN THE CORPORATE LIMITS OF THE CITY OF BELLE GLADE DESCRIBED AS FOLLOWS: BEGIN AT THE INTERSECTION OF EAST CANAL STREET NORTH AND THE NORTHWEST CORNER OF CENSUS BLOCK 3089 OF C