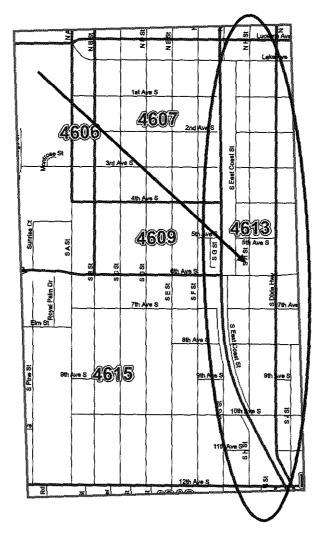

#### PRECINCT BOUNDARY CHANGES - DUE TO MUNICIPAL REDISTRICTING

4601 - 4602 - 4603 - 4608 - 4609 - 4611 - 4615 - 4621

(8 PRECINCTS)

### NEW PRECINCTS CREATED - DUE TO MUNICIPAL REDISTRICTING

4606 - 4607 - 4613 - 4618 - 4623 - 4624

(6 PRECINCTS)

Pct 4602 - 4613 (NEW) - 4624 (NEW)

LWB

Pct 4606 (NEW) - 4608

4611

Pct 4613 (NEW) - 4615

Pct 4603 - 4623 (NEW)

LWB

LWB