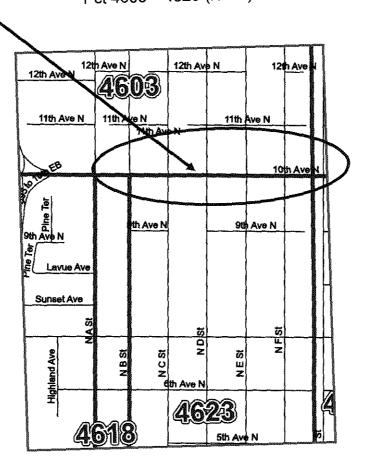

#### PRECINCT BOUNDARY CHANGES - DUE TO MUNICIPAL REDISTRICTING

4601 - 4602 - 4603 - 4608 - 4609 - 4611 - 4615 - 4621

(8 PRECINCTS)

### NEW PRECINCTS CREATED - DUE TO MUNICIPAL REDISTRICTING

4606 - 4607 - 4613 - 4618 - 4623 - 4624

(6 PRECINCTS)

Pct 4602 - 4613 (NEW) - 4624 (NEW)

LWB

Pct 4606 (NEW) - 4608

4611

Pct 4613 (NEW) - 4615

Pct 4603 - 4623 (NEW)

LWB

LWB

# THE BOUNDARIES OF ELECTION PRECINCT NO. 4603 SHALL BE AS FOLLOWS:

BEING ALL THAT AREA WITHIN THE CORPORATE LIMITS OF THE CITY OF LAKE WORTH BEACH LYING: EAST OF THE SOUTH FLORIDA REGIONAL TRANSPORTATION AUTHORITY RAILWAY; NORTH OF 10TH AVENUE NORTH; SOUTH OF 17<sup>TH</sup> AVENUE NORTH; AND WEST OF FLORIDA EAST COAST RAILWAY.

THE BOUNDARIES OF ELECTION PRECINCT NO. 4606 SHALL BE AS FOLLOWS:

BEING ALL THAT AREA WITHIN THE CORPORATE LIMITS OF THE CITY OF LAKE WORTH BEACH LYING: NORTH OF  $4^{TH}$  AVENUE SOUTH; WEST OF SOUTH B STREET; EAST OF SOUTH A STREET; SOUTH OF LUCERNE AVENUE.