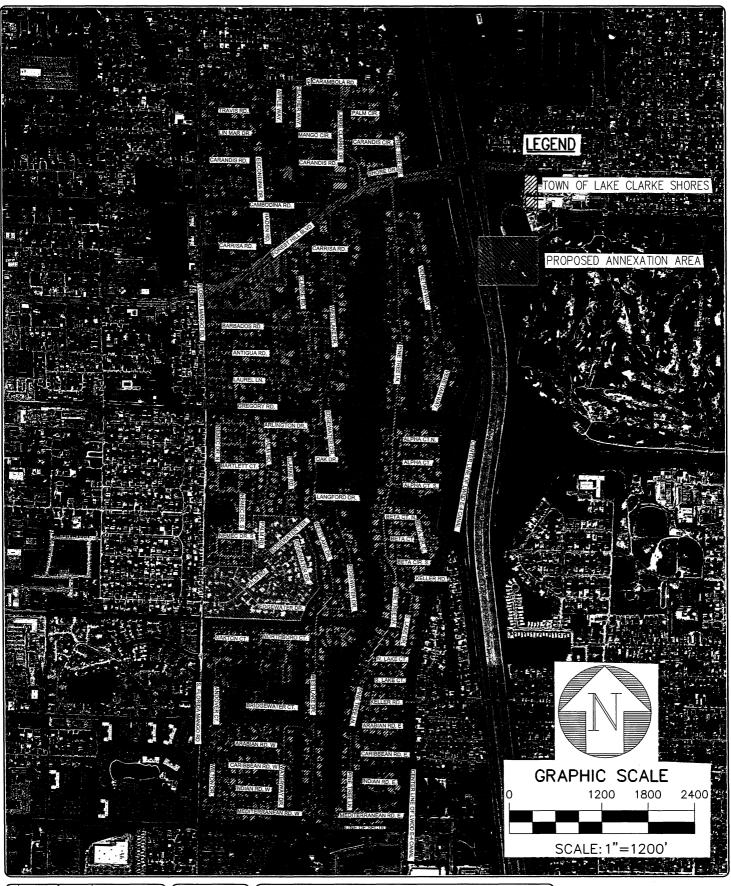

## EXHIBIT B ENCLAVE MAP

[SEE ATTACHED]

DATE 2020.12.08
SCALE 1"=1200"
CAD FILE 92042.111
PROJECT 92042.111
JOB NO. DRAWN RJB
CHECKED JCM

(©) COPYRIGHT 2020 BY ENCENUITY GROUP, INC. THIS DRAWING IS PROVIDED FOR INFORMATIONAL PURPOSES ONLY, UNLESS SIGNED AND SEALED BY A REGISTERED PROFESSIONAL SURVEYOR AND MAPPER REPRESSINING ENCENUITY GROUP, INC.

TOWN OF LAKE CLARKE SHORES ANNEXATION EXHIBIT

1280 NORTH CONGRESS AVENUE, SUITE 101, WEST PALM BEACH, FLORIDA 3340 PH (561)655-1151 • FAX (561)832-9390 • WWW.ENGENUITYGROUP.COM