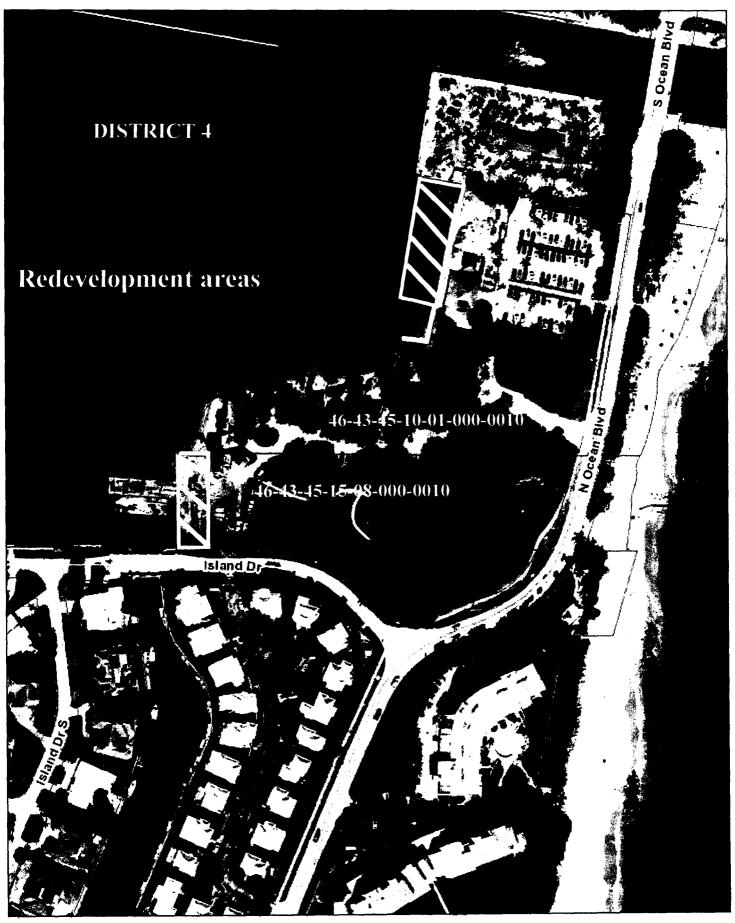

### OCEAN INLET PARK MARINA

October 19, 2023

### **LOCATION MAP**

Return to: Katrina Bellinger, Real Estate Specialist Palm Beach County Property and Real Estate Management 2633 Vista Parkway West Palm Beach, FL 33411

A portion of

PCN: 46-43-45-10-01-000-0010 & PCN: 46-43-45-15-08-000-0010 FIND Project No. PB-20-210

#### Recitals

WHEREAS, the Project Sponsor has received FIND Waterway Assistance Program ("Program") grant funding to cover a portion of the construction costs associated with the redevelopment of a portion of Ocean Inlet Park, located at 6970 N. Ocean Blvd, Ocean Ridge, Florida, as depicted in Exhibit "A" attached hereto (the "Property"); and