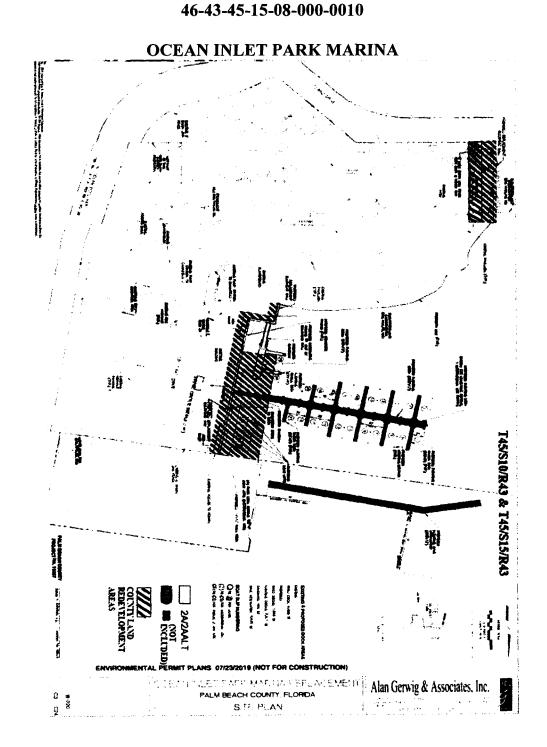

WHEREAS, the redevelopment of Ocean Inlet Park associated with the Program included the replacement of over 500 linear feet of seawall, construction of four fixed public safety docks with high speed lifts and three floating ADA compliant day use docks ("Phase IIA Redevelopment Project") on the Property, which was substantially completed in September 2023; and

### EXHIBIT "A" THE PROPERTY

# ONLY IMPACTS PALM BEACH COUNTY OWNED PROPERTY PORTIONS OF P.C.N. (S): 46-43-45-10-01-000-0010