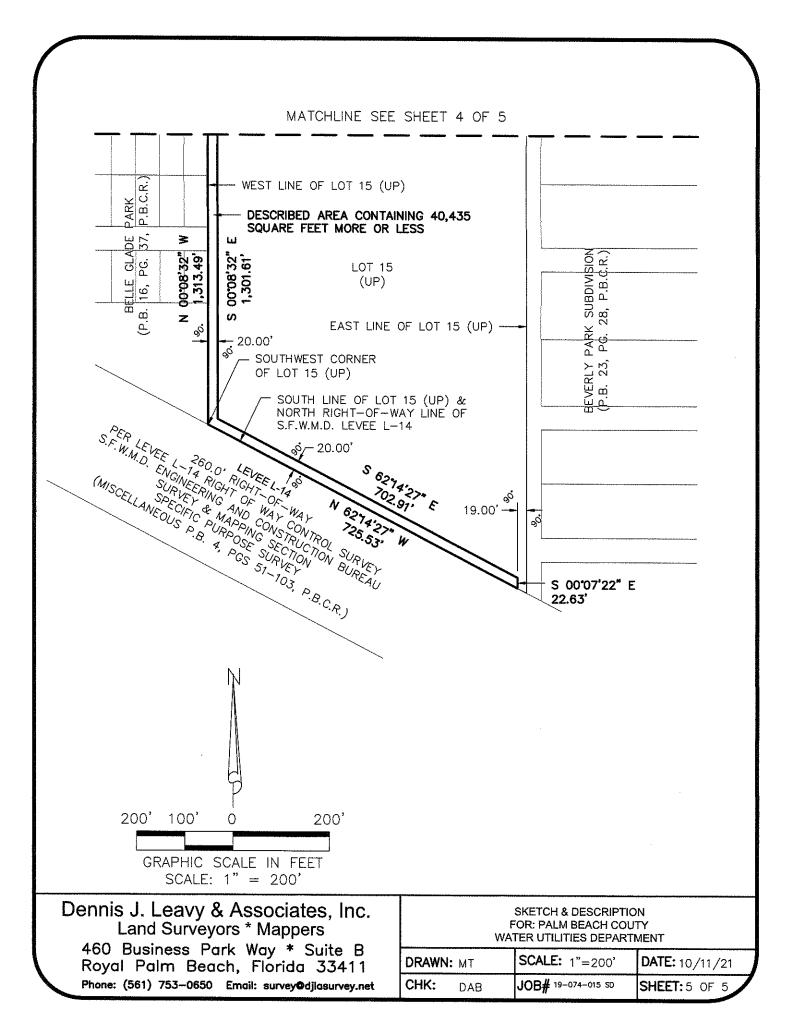

APPROVED AS TO FORM AND LEGAL SUFFICIENCY

ASSISTANT COUNTY ATTORNE

APPROVED AS TO TERMS AND CONDITIONS

DIRECTOR OF WATER UTILITIES

I HEREBY CERTIFY THAT THE ATTACHED SKETCH AND DESCRIPTION OF THE HEREON DESCRIBED PROPERTY IS TRUE AND CORRECT TO THE BEST OF MY KNOWLEDGE AND BELIEF AS PREPARED UNDER MY DIRECTION. I FURTHER CERTIFY THAT THIS SKETCH AND DESCRIPTION MEETS THE STANDARDS OF PRACTICE SET FORTH IN CHAPTER 5J-17.050 THROUGH 5J-17.052, FLORIDA ADMINISTRATIVE CODE, PURSUANT TO SECTION 472.027, FLORIDA STATUTES.

# **DESCRIPTION:**

A 20.00 foot wide strip of land being a portion of Lot 15, Unrecorded Plat by the Trustee of the Internal Improvement Fund of the State of Florida, of Section 31, Township 43 South, Range 37 East, Palm Beach County, Florida. Being more particularly described as follows: