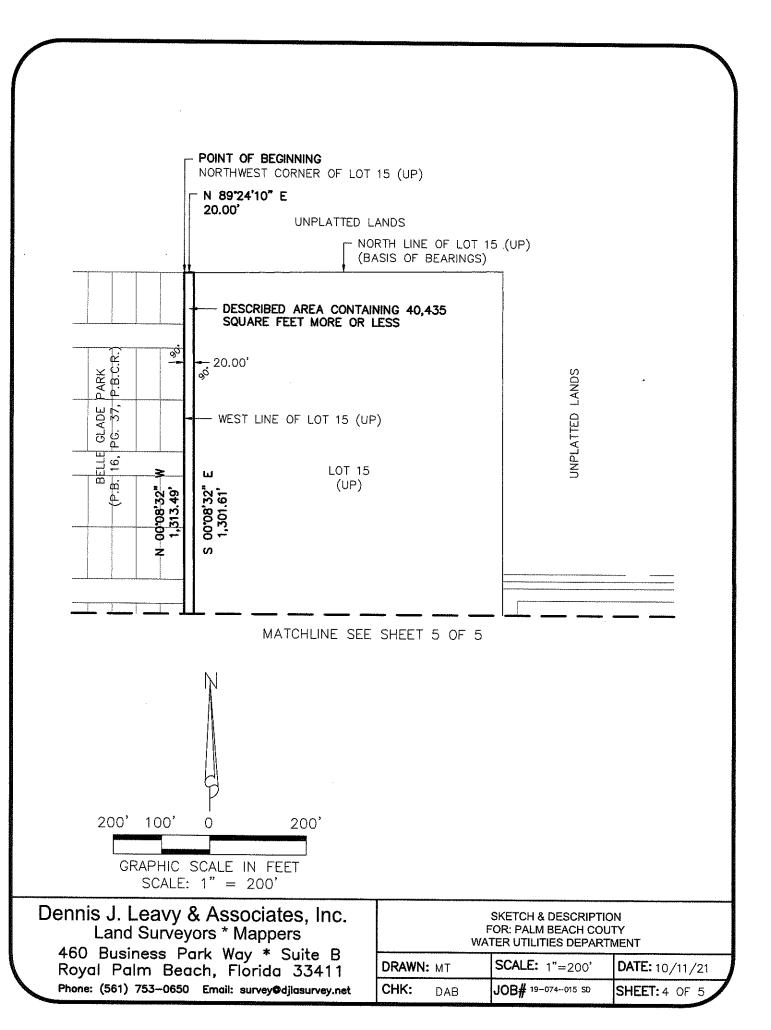

APPROVED AS TO FORM AND LEGAL SUFFICIENCY

ASSISTANT COUNTY ATTORNE

APPROVED AS TO TERMS AND CONDITIONS

DIRECTOR OF WATER UTILITIES

I HEREBY CERTIFY THAT THE ATTACHED SKETCH AND DESCRIPTION OF THE HEREON DESCRIBED PROPERTY IS TRUE AND CORRECT TO THE BEST OF MY KNOWLEDGE AND BELIEF AS PREPARED UNDER MY DIRECTION. I FURTHER CERTIFY THAT THIS SKETCH AND DESCRIPTION MEETS THE STANDARDS OF PRACTICE SET FORTH IN CHAPTER 5J-17.050 THROUGH 5J-17.052, FLORIDA ADMINISTRATIVE CODE, PURSUANT TO SECTION 472.027, FLORIDA STATUTES.

# **DESCRIPTION:**

A 20.00 foot wide strip of land being a portion of Lot 15, Unrecorded Plat by the Trustee of the Internal Improvement Fund of the State of Florida, of Section 31, Township 43 South, Range 37 East, Palm Beach County, Florida. Being more particularly described as follows: