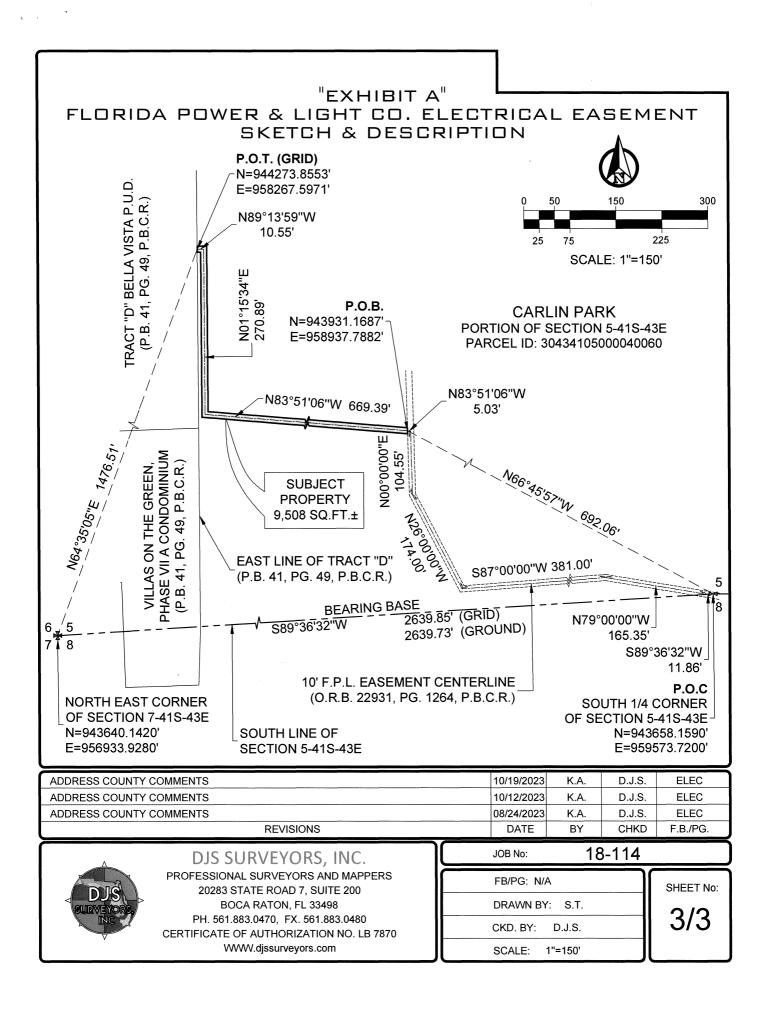

#### "έχηιβιτ α" FLORIDA POWER & LIGHT CO. ELECTRICAL EASEMENT SKETCH & DESCRIPTION

#### **DESCRIPTION:**

A 10 FOOT WIDE PARCEL OF LAND LYING WITHIN A PORTION OF SECTION 5, TOWNSHIP 41 SOUTH. RANGE 43 EAST, PALM BEACH COUNTY, FLORIDA; THE CENTERLINE OF SAID 10 FOOT WIDE PARCEL OF LAND BEING MORE PARTICULARLY DESCRIBED AS FOLLOWS:

COMMENCING AT A POINT ON THE SOUTH QUARTER CORNER OF SAID SECTION 5; THENCE ALONG THE WESTERLY EXTENSION OF THE SOUTH LINE OF THE SOUTHWEST QUARTER OF SAID SECTION 5, SOUTH 89°36'32" WEST, A DISTANCE OF 11.86 FEET TO THE INTERSECTION OF A 10 FOOT F.P.L. EASEMENT CENTERLINE AS RECORDED ON OFFICIAL RECORD BOOK 22931, PAGE 1264, AND THE SOUTH LINE OF SAID SECTION 5, TOWNSHIP 41 SOUTH, RANGE 43 EAST, PALM BEACH COUNTY, FLORIDA; THENCE NORTH 79°00'00" WEST, A DISTANCE OF 165.35 FEET; THENCE SOUTH 87°00'00" WEST, A DISTANCE OF 381.00 FEET; THENCE NORTH 26°00'00" WEST, A DISTANCE OF 174.00 FEET; THENCE NORTH 00°00'00" EAST, A DISTANCE OF 104.55 FEET; THENCE NORTH 83°51'06" WEST, A DISTANCE OF 5.03 FEET TO THE POINT OF BEGINNING OF THE FOLLOWING DESCRIBED CENTERLINE:

THENCE CONTINUE NORTH 83°51'06" WEST, A DISTANCE 669.39; THENCE NORTH 01°15'34" EAST, A DISTANCE OF 270.89 FEET; THENCE NORTH 89°13'59" WEST, A DISTANCE OF 10.55 FEET TO THE POINT OF TERMINATION OF SAID CENTERLINE, AND ALSO THE EAST LINE OF TRACT "D" OF PLAT BOOK 41, PAGE 49, PALM BEACH COUNTY RECORDS.

SIDELINES OF SAID 10 FOOT WIDE PARCEL OF LAND TO BE EXTENDED OR SHORTENED TO MEET AT ANGLE POINTS AND TO FORM A CONTINUOUS STRIP OF LAND.

SAID LANDS SITUATE, LYING AND BEING IN PALM BEACH COUNTY, FLORIDA, CONTAINING 9,508 SQUARE FEET MORE OR LESS.