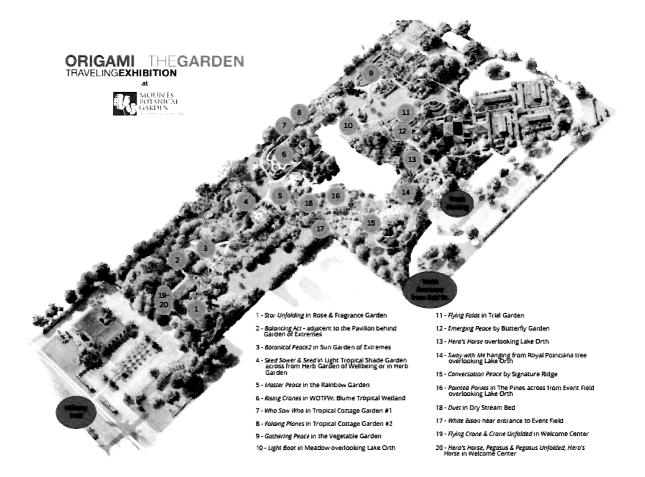

# CATALOG OF SCULPTURES & DIMENSIONS/WEIGHT

EXHIBITOR Exhibit consists of the following:

# SCULPTURES (20)

| # | Sculpture         | Sculpture<br>Dimensions               | Weight             |
|---|-------------------|---------------------------------------|--------------------|
|   |                   | (height x width x depth in inches(")) | (lbs)              |
| 1 | Star Unfolding    | 74"x24"x18"                           | 82 lbs             |
| 2 | Balancing Act     | 136"x78"x78"                          | 715 lbs            |
| 3 | Botanical Peace   | 97"x76"x36"                           | 301 lbs            |
| 4 | Seed Sower & Seed | 86" x 57" x 24"                       | 640 lbs            |
| 5 | Master Peace      | 288"x240"x240"                        | 2250 lbs           |
| 6 | Rising Cranes     | 81"x18"x18"                           | 390 lbs            |
| 7 | Who Saw Who       | 48"x13"x12",<br>12"x14"x12"           | 114 lbs,<br>76 lbs |
| 8 | Folding Planes    | 138"x62"x39"                          | 1000 lbs           |

Page 15 of 23

| 9  | Gathering Peace      | 80"x86"x18"   | 653 lbs    |
|----|----------------------|---------------|------------|
| -  | Charles I MAR        |               | 000 100    |
|    |                      |               |            |
|    |                      |               |            |
|    |                      |               |            |
| 10 | Light Boat in Meadow | 140"x128"x90" | 625 lbs    |
|    |                      |               |            |
| 11 | Flying Folds         | 168"x84"x24"  | 1600 lbs   |
|    |                      |               |            |
| 10 |                      | 1501 201 201  | 000.11     |
| 12 | Emerging Peace       | 156"x79"x30"  | 930 lbs    |
|    |                      |               |            |
|    |                      |               |            |
|    |                      |               |            |
| 13 | Hero's Horse         | 146"x98"x55"  | 1350 lbs   |
|    |                      |               |            |
| 14 | Sway with Me         | 49"x36"x24"   | 24 lbs     |
| 14 | Sway with Me         | 47 XJU X24    | 24 105     |
|    |                      |               |            |
|    |                      |               |            |
| 15 | Conversation Peace   | 87"x30"x30"   | 665 lbs    |
|    |                      |               |            |
|    |                      |               |            |
| 16 | Painted Ponies       | 66"x77"x24",  | 190 lbs,   |
|    |                      | 40"x48"x13",  | 65 Ibs, 65 |
|    |                      | 40"x48"x13"   | Ibs        |
| 17 | White Bison          | 52"x84"x22"   | 200 lbs    |
|    |                      |               |            |
|    |                      |               |            |
| 18 | Duet                 | 84"x33"x18"   | 212 lbs    |
|    |                      |               |            |
|    |                      |               |            |
|    |                      |               |            |
| L  | L                    |               | E          |

Page 16 of 23

| 19 | Flying Crane & Crane<br>Unfolded             | Vitrines are<br>12"x12"x12" and rest<br>atop a mounted cube<br>pedestal, also 12"<br>x12" x 12" (see figure<br>4 below). Crane<br>Unfolded is 36" x 36"<br>x 3" painted cast<br>aluminum   |                 |
|----|----------------------------------------------|--------------------------------------------------------------------------------------------------------------------------------------------------------------------------------------------|-----------------|
| 20 | Hero's Horse (Pegasus)<br>& Pegasus Unfolded | Vitrines are<br>12"x12"x12" and rest<br>atop a mounted cube<br>pedestal, also 12"<br>x12" x 12" (see figure<br>4 below). Pegasus<br>Unfolded is 36" x 36"<br>x 3" painted cast<br>aluminum | 4 lb, 30<br>lbs |

# APPENDIX E SCULPTURE LOCATIONS

Page 23 of 23

| ACORD <sup>®</sup> CI                                                                                                                   | ERTI            | FICATE OF LIA                                |                                | URANC              | E                                                                | •              | мм/dd/үүүү)<br>1/2024 |
|-----------------------------------------------------------------------------------------------------------------------------------------|-----------------|----------------------------------------------|--------------------------------|--------------------|------------------------------------------------------------------|----------------|-----------------------|
| THIS CERTIFICATE IS ISSUED AS A I<br>CERTIFICATE DOES NOT AFFIRMATI<br>BELOW. THIS CERTIFICATE OF INS<br>REPRESENTATIVE OR PRODUCER, AN | VELY (<br>URANC | OR NEGATIVELY AMEND,<br>E DOES NOT CONSTITUT | EXTEND OR AL                   | TER THE CO         | VERAGE AFFORDED B                                                | Y THE          | POLICIES              |
| IMPORTANT: If the certificate holder i<br>If SUBROGATION IS WAIVED, subject<br>this certificate does not confer rights to               | to the          | terms and conditions of th                   | e policy, certain              | policies may       |                                                                  |                |                       |
| PRODUCER                                                                                                                                |                 |                                              | CONTACT                        | es@bhsins.cor      | n                                                                |                |                       |
| BHS Insurance                                                                                                                           |                 |                                              | PHONE<br>(A/C, No, Ext): 616-5 |                    | FAX<br>(A/C, No):                                                | 616-574        | 1-3317                |
| PO Box 953<br>Grandville MI 49468                                                                                                       |                 |                                              | E-MAIL<br>ADDRESS: Certifica   |                    |                                                                  | 010 01-        |                       |
|                                                                                                                                         |                 |                                              |                                |                    | RDING COVERAGE                                                   |                | NAIC #                |
|                                                                                                                                         |                 |                                              | INSURER A : Hartfor            |                    |                                                                  |                | 29424                 |
| NSURED                                                                                                                                  |                 | FRIEOFT-03                                   | INSURER B : Trumb              |                    |                                                                  |                | 27120                 |
| Friends of the Mounts Botanical Garde                                                                                                   | n Inc           |                                              | INSURER C : Twin C             |                    |                                                                  |                | 29459                 |
| 559 N. Military Trail<br>W. Palm Beach FL 33415                                                                                         |                 |                                              |                                |                    |                                                                  |                | 20400                 |
| W. Paim Beach FL 33415                                                                                                                  |                 |                                              | INSURER D :                    |                    |                                                                  |                | - 1                   |
|                                                                                                                                         |                 |                                              | INSURER E :                    |                    |                                                                  |                |                       |
|                                                                                                                                         | TIFICA          |                                              | INSURER F :                    |                    |                                                                  |                |                       |
| COVERAGES CER<br>THIS IS TO CERTIFY THAT THE POLICIES                                                                                   |                 | TE NUMBER: 414738964                         |                                |                    | REVISION NUMBER:                                                 |                |                       |
| INDICATED. NOTWITHSTANDING ANY RE<br>CERTIFICATE MAY BE ISSUED OR MAY I<br>EXCLUSIONS AND CONDITIONS OF SUCH                            |                 | NENT, TERM OR CONDITION                      | OF ANY CONTRAC                 | T OR OTHER         | DOCUMENT WITH RESPE                                              | ст то и        | VHICH THIS            |
| ISR<br>TR TYPE OF INSURANCE                                                                                                             | ADDL SU         | BR                                           | POLICY EFF<br>(MM/DD/YYY)      |                    | LIMIT                                                            | rs             |                       |
| A X COMMERCIAL GENERAL LIABILITY                                                                                                        | INSD W          | VD POLICY NUMBER<br>81UUNOZ1H2S              | 9/30/2023                      | 9/30/2024          | EACH OCCURRENCE                                                  | \$ 1,000       | 000                   |
| CLAIMS-MADE X OCCUR                                                                                                                     |                 |                                              | 0,00,2020                      | C. C J/LOLT        | DAMAGE TO RENTED                                                 | \$ 300.0       |                       |
|                                                                                                                                         |                 |                                              |                                |                    | PREMISES (Ea occurrence)                                         |                |                       |
|                                                                                                                                         |                 |                                              | •                              |                    | MED EXP (Any one person)                                         | \$ 10,00       |                       |
|                                                                                                                                         |                 |                                              |                                |                    | PERSONAL & ADV INJURY                                            | \$ 1,000       |                       |
|                                                                                                                                         |                 |                                              |                                |                    | GENERAL AGGREGATE                                                | \$ 2,000       |                       |
|                                                                                                                                         |                 |                                              |                                |                    | PRODUCTS - COMP/OP AGG                                           | \$ 2,000<br>\$ | ,000                  |
| B AUTOMOBILE LIABILITY                                                                                                                  |                 | 04UENO74246                                  | 9/30/2023                      | 9/30/2024          | COMBINED SINGLE LIMIT                                            | \$ 1,000       | 000                   |
| ANY AUTO                                                                                                                                |                 | 81UENOZ1346                                  | 9/30/2023                      | 9/30/2024          | (Ea accident)<br>BODILY INJURY (Per person)                      | \$ 1,000       | .000                  |
| OWNED SCHEDULED                                                                                                                         |                 |                                              |                                |                    |                                                                  |                |                       |
| AUTOS ONLY AUTOS                                                                                                                        |                 |                                              |                                |                    | BODILY INJURY (Per accident)<br>PROPERTY DAMAGE                  | \$             |                       |
| X HIRED AUTOS ONLY X NON-OWNED AUTOS ONLY                                                                                               |                 |                                              |                                |                    | (Per accident)                                                   | s              |                       |
|                                                                                                                                         |                 |                                              | 0/00/0000                      | 0/00/0004          |                                                                  |                |                       |
| A X UMBRELLA LIAB X OCCUR                                                                                                               |                 | 81RHUOZ1H42                                  | 9/30/2023                      | 9/30/2024          | EACH OCCURRENCE                                                  | \$ 5,000       |                       |
| EXCESS LIAB CLAIMS-MADE                                                                                                                 |                 |                                              |                                |                    | AGGREGATE                                                        | \$ 5,000       | ,000                  |
| C WORKERS COMPENSATION                                                                                                                  |                 |                                              | 0/00/0000                      | 0/00/0004          | X PER OTH-                                                       | \$             |                       |
| AND EMPLOYERS' LIABILITY Y / N                                                                                                          |                 | 81WE OZ1H1H                                  | 9/30/2023                      | 9/30/2024          | N STATUTE ER                                                     |                |                       |
| ANYPROPRIETOR/PARTNER/EXECUTIVE<br>OFFICER/MEMBER EXCLUDED?                                                                             | N/A             |                                              |                                |                    | E.L. EACH ACCIDENT                                               | \$ 1,000       |                       |
| (Mandatory in NH)                                                                                                                       |                 |                                              |                                |                    | E.L. DISEASE - EA EMPLOYEE                                       |                |                       |
| DESCRIPTION OF OPERATIONS below                                                                                                         |                 |                                              |                                |                    | E.L. DISEASE - POLICY LIMIT                                      | \$ 1,000       | ,000                  |
|                                                                                                                                         |                 |                                              |                                |                    |                                                                  |                |                       |
|                                                                                                                                         |                 |                                              |                                |                    |                                                                  |                |                       |
|                                                                                                                                         |                 |                                              |                                |                    |                                                                  |                |                       |
| DESCRIPTION OF OPERATIONS / LOCATIONS / VEHICI<br>Box Studios LLC is included as additional in                                          | ES (ACC         | RD 101, Additional Remarks Schedu            | le, may be attached if m       | ore space is requi | red)<br>the insureds policy forms                                |                |                       |
| Sox Studios ELC is included as additional in                                                                                            | isuieu,         | relative to general hability, as             | required by writter            | r contract, per    | the mourcus policy forms.                                        |                |                       |
|                                                                                                                                         |                 |                                              |                                |                    |                                                                  |                |                       |
|                                                                                                                                         |                 |                                              |                                |                    |                                                                  |                |                       |
|                                                                                                                                         |                 |                                              |                                |                    |                                                                  |                |                       |
|                                                                                                                                         |                 |                                              |                                |                    |                                                                  |                |                       |
|                                                                                                                                         |                 |                                              |                                |                    |                                                                  |                |                       |
| CERTIFICATE HOLDER                                                                                                                      |                 |                                              | CANCELLATIO                    | N                  |                                                                  |                |                       |
|                                                                                                                                         |                 |                                              | THE EXPIRATI                   | ON DATE TH         | DESCRIBED POLICIES BE C<br>IEREOF, NOTICE WILL<br>CY PROVISIONS. |                |                       |
| Box Studios, LLC                                                                                                                        |                 |                                              |                                |                    |                                                                  |                |                       |
| 3453 State Hwy 14N<br>Cerrillos NM 87010                                                                                                |                 |                                              |                                | SENTATIVE          |                                                                  |                |                       |
|                                                                                                                                         |                 |                                              | 1/                             |                    |                                                                  | A 11 -1 - 1    | 4                     |
|                                                                                                                                         |                 |                                              |                                |                    | CORD CORPORATION.                                                | All righ       | its reserved          |
| CORD 25 (2016/03)                                                                                                                       | The             | ACORD name and logo a                        | re registered ma               | rks of ACORI       | )                                                                |                |                       |