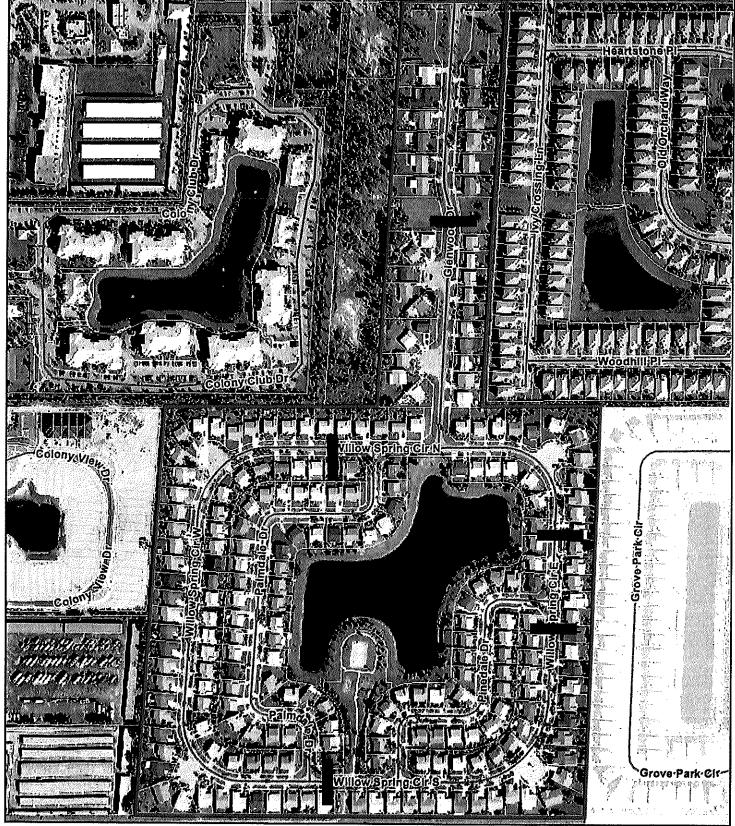

|                 |                          | CONT:           |             |
|                         | 24' Wide                        |                 |                          | TOTAL:          |             |
|                         | Striping \$ 660,00              | ,               |                          |                 |             |

| Striping \$ 660.00      | 17           |
|-------------------------|--------------|
| Contractor Signature: _ | Apr 11/14/23 |
| CPS Signature:          | KP 11/09/23  |



SPEED HUMP LOCATIONS - 23 TOTAL

COMMUNITY PARK







CCRT Area

Municipalities





#### Planning, Zoning and Building Department - GIS

2300 N. Jog Road West Palm Beach, FL 33411 (561) 233-5000 pzbmap@pbcgov.com www.pbcgov.com/pzb



o petition received

#### HOMES AT LAWRENCE Area 78 Commission District 3 Neighborhood Enhancement Area

CCRT Area

Municipalities



#### Planning, Zoning and Building Department - GIS

2390 N. Jog Road Wost Palm Beach, FL 33411 (561) 233-5000 pzbmap@pbcgov.com www.pbcgov.com/pzb







#### Planning, Zoning and Building Department - GIS

2300 N. Jog Road West Palm Beach, FL 33411 (551) 233-5000 pzbmap@pbcgov.com www.pbcgov.com/pzb 24-0584

# BOARD OF COUNTY COMMISSIONERS PALM BEACH COUNTY, FLORIDA BUDGET TRANSFER

BGEX 366 02212400000000001036

## FUND 3900 Capital Outlay

|                                     |                                         |            |            |          |          |            | EXPENDED/        |           |
|-------------------------------------|---