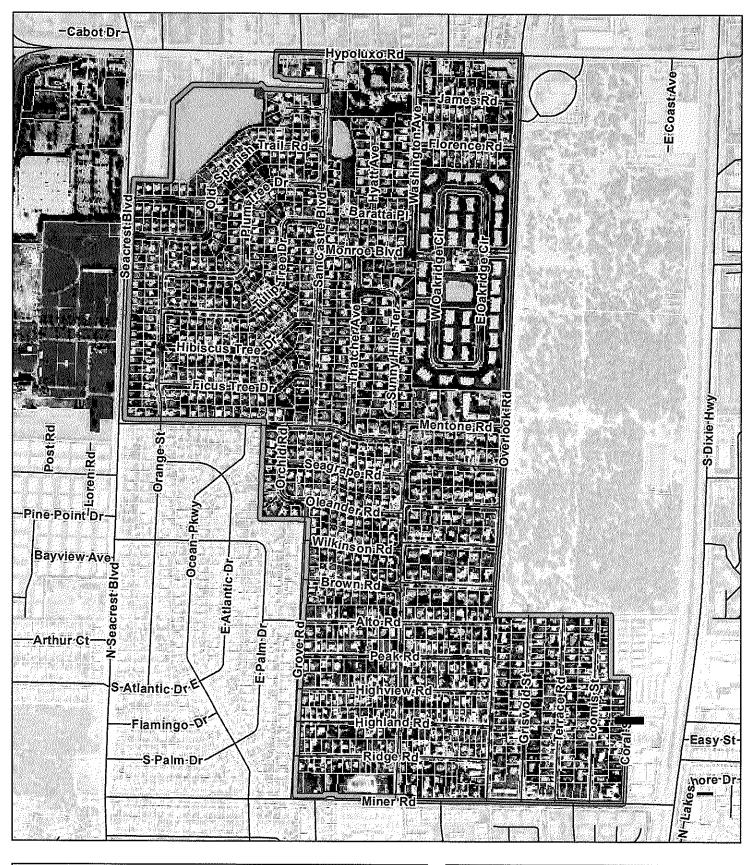

g \$ 660,00              | ,               |                          |                 |             |

| Striping \$ 660.00      | 17           |
|-------------------------|--------------|
| Contractor Signature: _ | Apr 11/14/23 |
| CPS Signature:          | KP 11/09/23  |



SPEED HUMP LOCATIONS - 23 TOTAL

COMMUNITY PARK







CCRT Area

Municipalities





#### Planning, Zoning and Building Department - GIS

2300 N. Jog Road West Palm Beach, FL 33411 (561) 233-5000 pzbmap@pbcgov.com www.pbcgov.com/pzb



o petition received

#### HOMES AT LAWRENCE Area 78 Commission District 3 Neighborhood Enhancement Area

CCRT Area

Municipalities



#### Planning, Zoning and Building Department - GIS

2390 N. Jog Road Wost Palm Beach, FL 33411 (561) 233-5000 pzbmap@pbcgov.com www.pbcgov.com/pzb







#### Planning, Zoning and Building Department - GIS

2300 N. Jog Road West Palm Beach, FL 33411 (551) 233-5000 pzbmap@pbcgov.com www.pbcgov.com/pzb 24-0584

# BOARD OF COUNTY COMMISSIONERS PALM BEACH COUNTY, FLORIDA BUDGET TRANSFER

BGEX 366 02212400000000001036

## FUND 3900 Capital Outlay

|                                     |                                         |            |            |          |          |            | EXPENDED/        |           |
|-------------------------------------|-----------------------------------------|------------|------------|----------|----------|------------|------------------|-----------|
|                                     |                                         | ORIGINAL   | CURRENT    |          |          | ADJUSTED   | ENCUMBERED