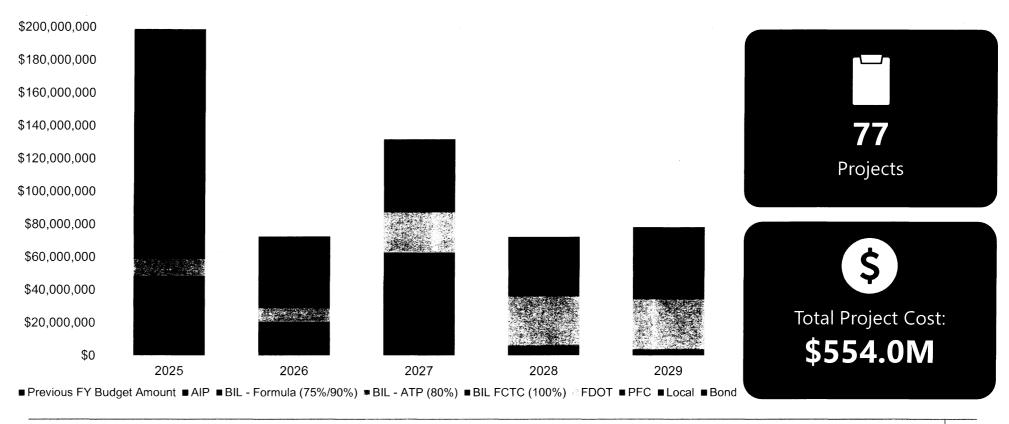

|                   |

With bonds moved to FY25, FY26 and FY28 (no phasing required)



# **Capital Projects Implementation Timeline**

| Projects With No Bonds |         |         |         |         |       |  |  |
|------------------------|---------|---------|---------|---------|-------|--|--|
| 21                     | 9       | 9       | 10      | 10      | 59    |  |  |
| FY 2025                | FY 2026 | FY 2027 | FY 2028 | FY 2029 | TOTAL |  |  |
| Projects With Bonds    |         |         |         |         |       |  |  |
| 24                     | 16      | 11      | 16      | 10      | 77    |  |  |

### **Cost Escalation by Deferring 24 Capital Projects**



# FY 2025-2029 CIP Summary – No Bonds



# FY 2025-2029 CIP Summary – Bonds Assuming \$100M in Bonds Issuance



#### **PBI PFC Revenue Collections 2019-2023**

#### **Current Status**<sup>1/</sup>

- 19 Approved Applications, consisting of a total of 103 projects
- Total PFC revenue collected: \$323.6M
- PFC Collection Level: \$4.50/enplaned pax
- \$328.8M of approved project collections
- Pending Approval: Amendment to increase project funding totaling \$40.5M
- Future Application: \$14.5M



Note: 1/ Status as of March 1, 2024

#### **Potential Benefits of Issuing Bonds**

- Expedites three major projects
  - Concourse B Phase 3, ARFF Station, Revenue Control Building
- Ensures critical projects needed for asset preservation are not delayed by freeing up traditional funding
  - Passenger Facility Fees are no longer pledged to a single large project, providing capacity for additional projects
  -