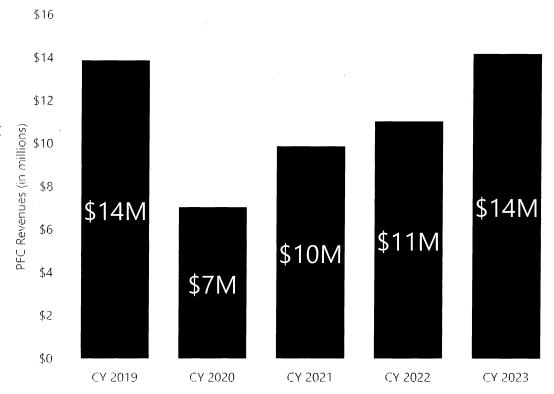

FY 2025                | FY 2026 | FY 2027 | FY 2028 | FY 2029 | TOTAL |  |  |
| Projects With Bonds    |         |         |         |         |       |  |  |
| 24                     | 16      | 11      | 16      | 10      | 77    |  |  |

### **Cost Escalation by Deferring 24 Capital Projects**



# FY 2025-2029 CIP Summary – No Bonds



# FY 2025-2029 CIP Summary – Bonds Assuming \$100M in Bonds Issuance



#### **PBI PFC Revenue Collections 2019-2023**

#### **Current Status**<sup>1/</sup>

- 19 Approved Applications, consisting of a total of 103 projects
- Total PFC revenue collected: \$323.6M
- PFC Collection Level: \$4.50/enplaned pax
- \$328.8M of approved project collections
- Pending Approval: Amendment to increase project funding totaling \$40.5M
- Future Application: \$14.5M



Note: 1/ Status as of March 1, 2024

#### **Potential Benefits of Issuing Bonds**

- Expedites three major projects
  - Concourse B Phase 3, ARFF Station, Revenue Control Building
- Ensures critical projects needed for asset preservation are not delayed by freeing up traditional funding
  - Passenger Facility Fees are no longer pledged to a single large project, providing capacity for additional projects
  - Local revenues remain available for local matches for available grant funding, enabling the County to compete for new grant funding sources
- Reduces risk of continued cost escalation
  - Estimated to be \$51M over five years
- Eliminates risk of losing grant funding due to project delays

#### **Potential Risks of Issuing Bonds**

- Additional costs to the airlines, resulting in a r