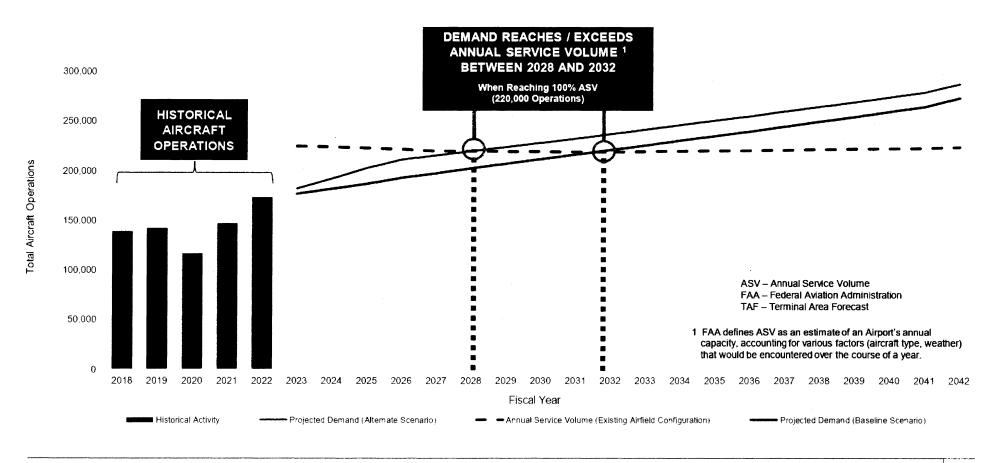

D.
- Assuming no new debt current baseline CPE of \$5.43 plus additional parking revenue result in CPE of \$5.02.
- 4 Assumes the issuance of \$100M in bonds.

SOURCES: Ricondo & Associates, March 2024.

#### **Bonds to Start of Construction**

- Prepare Report of Airport Consultant (Financial Feasibility Report/Project Justification)
- Approval of County Financing Committee Summer 2024
  - Prepare Bond Resolution and related documents Summer/Early Fall 2024
- Approval of Bond Resolution Late Fall 2024
- Award of construction contracts Winter 2024/25
  - Commencement of construction:
    - ARFF Station/Revenue Control Building Spring 2025
    - Concourse B Phase 3 Fall 2025

# PBI Airfield Improvement

#### **Existing Airfield Limitations and Constraints**



#### **Current Projections**



#### **Potential Impact of F45 Runway Extension Project**

- North Palm Beach County General Aviation Airport (F45) Runway 14-32
  - Current: 4,300 feet long/75 feet wide
  - Proposed: 6,000 feet long/100 feet wide
- Project has potential to shift <u>some</u> of the general aviation business jet traffic from PBI to F45

#### Some Operations at PBI <u>Could Potentially Benefit</u> from the Runway Extension at F45

| Year | Annual Operations (ANOMS) of Business Jet Aircraft Operating at PBI Requiring 4,300' to 6,000' Takeoff Length <sup>1</sup> | Total Annual<br>Operations<br>Captured by<br>ANOMS <sup>1</sup> | Percent<br>of Total |
|------|----------------------------------------------------------------------------------------------------------------------------|--------------------------