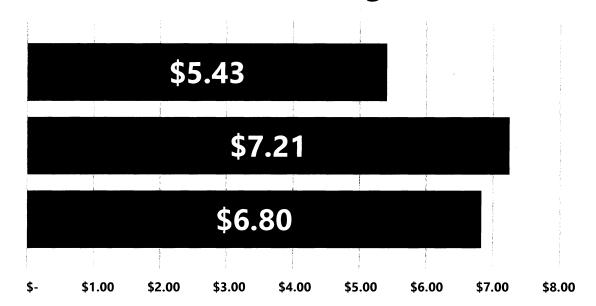

#### **Role of the Airlines**

- Signatory Airlines assume significant responsibility for the costs of the County's Airport System
  - Airline rates and charges are established by estimating airport costs for the upcoming fiscal year
  - At the end of the fiscal year, if the actual costs are greater than the estimated costs, the Signatory Airlines are obligated to pay the differential
  - Rates and charges may be adjusted mid-year in the event the County determines there may be a shortfall
  - By assuming the risk, the Signatory Airlines are entitled to revenue sharing in an amount equal to 35% of net remaining revenues, if any
- PBI's Cost Per Enplanement (CPE), which is the primary metric used by the airline to determine costs, has historically been significantly lower than peer airports