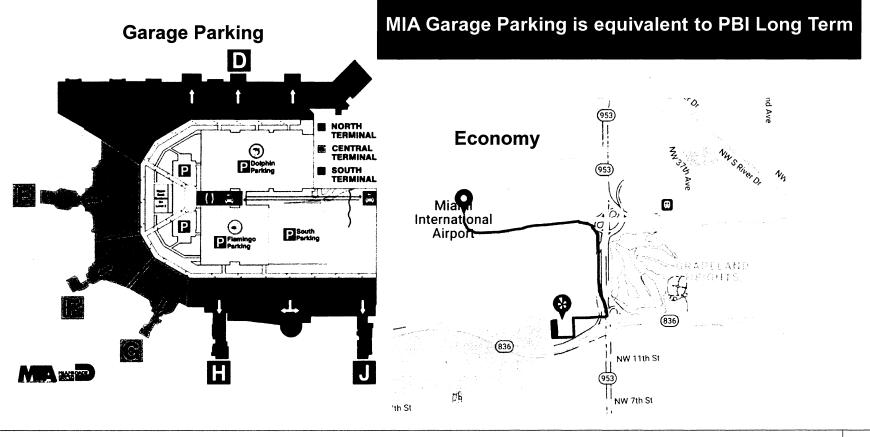

| \$ 24.18   | \$ 17.91  | \$ 10.44 |

NOTES: BDL – Bradley International Airport; CHS – Charleston International Airport; CMH – John Glenn Columbus International Airport; FLL – Fort Lauderdale—Hollywood International Airport; JAX – Jacksonville International Airport; MCO – Orlando International Airport; MIA – Miami International Airport; ONT – Ontario International Airport; PBI – Palm Beach International Airport; RSW – Southwest Florida International Airport; TPA – Tampa International Airport SOURCES: Palm Beach County, January 2023 (parking and benchmarking data); Ricondo & Associates, Inc., March 2023 (review of peer airport websites and analysis).

#### **PBI Public Parking Locations**



#### Fort Lauderdale-Hollywood International Parking



#### **Miami International Parking**



#### **Increased Capital Costs**

- Phase I Short/Old Long Term Repairs \$3.3M\*
- Phase II Estimated New Long Term Repairs \$2.6M\*
- Economy Lot/Long Term Surface Lot Repairs TBD
- Garage Elevator Replacement TBD

Shuttle Bus Replacement Costs - \$350,000 (FY2024/25)



<sup>\*</sup>Costs do not include design, construction management or construction administration

#### **Public Parking Operation and Maintenance Costs**

|                                    | FY 2018             | FY 2019                      | FY 2020                    | FY 2021             | FY 2022             |
|------------------------------------|---------------------|------------------------------|----------------------------|---------------------|---------------------|
| Employee Compensation and Benefits | \