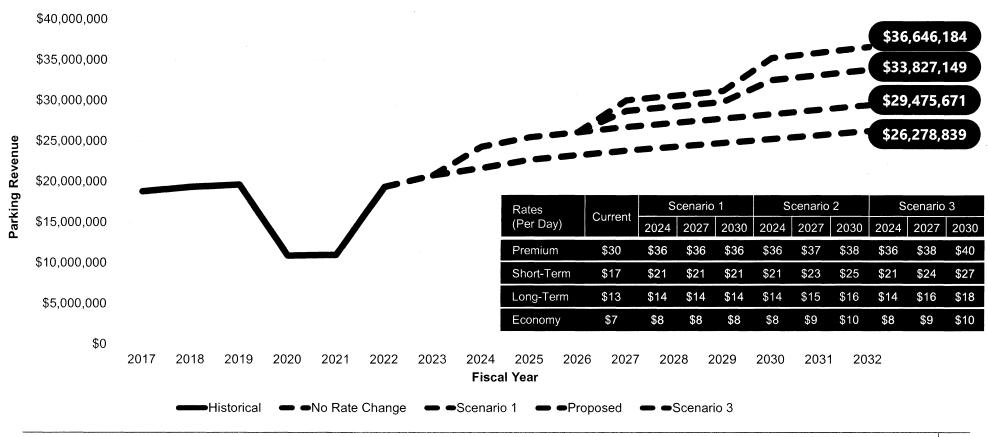

bs.<br>of MCGLW | <b>\$4.51</b><br>per 1,000 lbs.<br>of MCGLW | <b>\$2.75 - \$4.40</b><br>per 1,000 lbs.<br>of MCGLW <sup>3</sup> | <b>\$4.54</b><br>per 1,000 lbs.<br>of MCGLW |

NOTES: CMGTW = Certified Maximum Gross Takeoff Weight; MCGLW = Maximum Certified Gross Landing Weight

<sup>1</sup> Or a minimum landing fee of \$15.

<sup>2</sup> Landing fee only applied to aircraft with a Certified Maximum Gross Takeoff Weight of 6000 lbs.

<sup>3</sup> Ranges were provided for airports that have different landing fees based on aircraft weight category.

SOURCES: Federal Aviation Administration, Terminal Area Forecast, March 2024; Airport Rates and Charges Documents, March 2024.

## **PBI Maintenance Facility**



## **Relocated PBI Maintenance Facility**



#### **Parking Rate Alternatives**