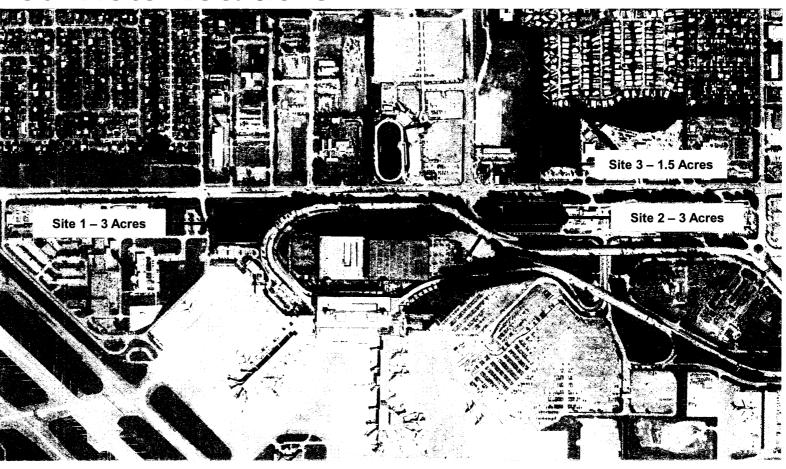

#### NOTES:

ADG - Airplane Design Group GSE - Ground Support Equipment OFA - Object Free Area TL - Taxilane

#### **Potential Sites – Opportunities and Constraints**

| Site Size (acres) | Distance<br>(miles)                                                         | Opportunities                                                                                                                                                                                                                                             | Constraints                                                                                                                                                                                                                                  |
|-------------------|-----------------------------------------------------------------------------|-----------------------------------------------------------------------------------------------------------------------------------------------------------------------------------------------------------------------------------------------------------|----------------------------------------------------------------------------------------------------------------------------------------------------------------------------------------------------------------------------------------------|
| 5.8               | 1.1<br>(walkable<br>distance)                                               | <ul> <li>Close proximity to terminal area (walkable)</li> <li>Limited operational impacts to terminal area during construction</li> <li>Direct access to Belvedere Rd.</li> </ul>                                                                         | <ul> <li>Small, narrow shape, requires structured parking to accommodate demand.</li> <li>Portion of the site is currently leased</li> <li>Limited rental car overflow can be accommodated</li> <li>Limited expansion opportunity</li> </ul> |
| 19.1              | 1.2<br>(distance if<br>directly<br>connected<br>across<br>Belvedere<br>Rd.) | <ul> <li>Large site</li> <li>Expandable</li> <li>Can accommodate future concurrent uses</li> <li>Close proximity to terminal area</li> <li>No operational impacts to terminal area during construction</li> <li>Direct access to Belvedere Rd.</li> </ul> | <ul> <li>Not currently walkable, but<br/>an elevated automated<br/>people mover could<br/>connect to the terminal<br/>area in the future</li> <li>Shuttle operation could be<br/>used as an interim measure</li> </ul>                       |

#### **Site 1 – Terminal Area**