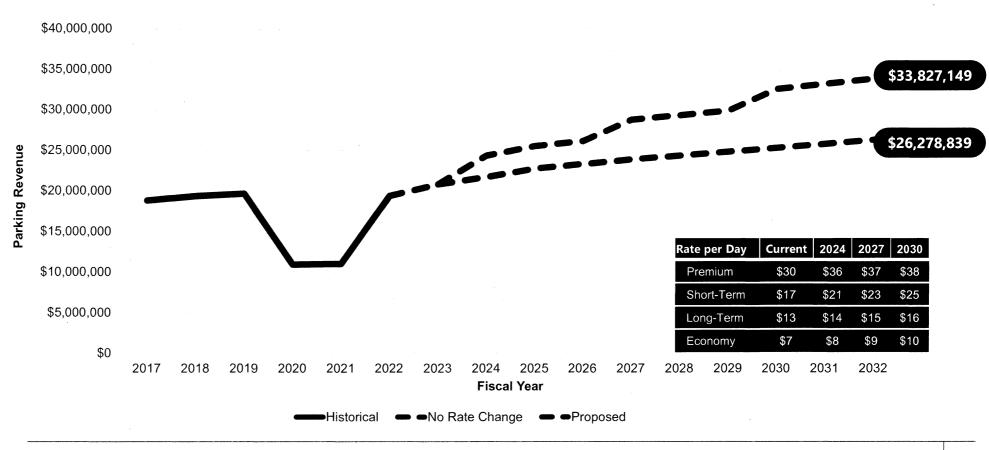

**Proposed Revenue Increases**

- Adjustments to certain non-airline fees are warranted based on benchmark analysis of peers
- Increased non-airline revenues will:
  - Offset cost of debt service
  - Ensure cost per enplanement to airlines is maintained at, or below, peer airports

#### Public Parking Fees

- Last adjusted in 2009
- Costs of operation, management, repair and maintenance have significantly increased since 2009

#### General Aviation Landing Fees

- Established in 2008, based on landing fees established for the signatory airlines per 1000 lbs. of maximum gross takeoff weight
- Based aircraft based on a maximum of 12 landings per month

#### General Aviation Fuel Flowage Fees

- Established in 1987
- \$0.05 per gallon of fuel

### **Impact of Public Parking Fee Increases**



# Impact of General Aviation Landing Fee Increase



## **Impact of Fuel Flowage Increase**



# Cost per Enplanement Impact with Bond Issuance for Concourse B, ARFF, and Revenue Control Building

Baseline - Adjusted (FY 2023)<sup>1,2,3</sup>

Concourse B, ARFF, Revenue Control Bldg. (FY 2025) 1,2,4

Concourse B, ARFF, Revenue Control Bldg., New Parking Revenue (FY 2025) 1,2,4



#### NOTES

- 1 Normalized to eliminate the revenue anomalies of COVID grants and recent revenue gains the County recently experienced.
- 2 O&M expense reserve charges were adjusted to account for prior year net-COVID and current year no COVID.
- Assuming no new debt current baseline CPE of \$5.43 plus additional parking revenue result in CPE of \$5.02.
- 4 Assumes the issuance of \$100M in bonds.

SOURCES: Rico