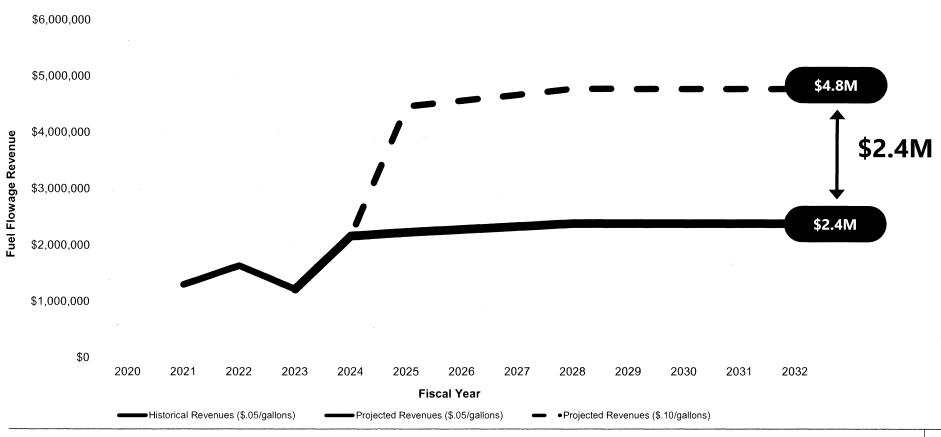

on benchmark analysis of peers
- Increased non-airline revenues will:
  - Offset cost of debt service
  - Ensure cost per enplanement to airlines is maintained at, or below, peer airports

#### Public Parking Fees

- Last adjusted in 2009
- Costs of operation, management, repair and maintenance have significantly increased since 2009

#### General Aviation Landing Fees

- Established in 2008, based on landing fees established for the signatory airlines per 1000 lbs. of maximum gross takeoff weight
- Based aircraft based on a maximum of 12 landings per month

#### General Aviation Fuel Flowage Fees

- Established in 1987
- \$0.05 per gallon of fuel

### **Impact of Public Parking Fee Increases**



# Impact of General Aviation Landing Fee Increase



## **Impact of Fuel Flowage Increase**



# Cost per Enplanement Impact with Bond Issuance for Concourse B, ARFF, and Revenue Control Building

Baseline - Adjusted (FY 2023)<sup>1,2,3</sup>

Concourse B, ARFF, Revenue Control Bldg. (FY 2025) 1,2,4

Concourse B, ARFF, Revenue Control Bldg., New Parking Revenue (FY 2025) 1,2,4



#### NOTES

- 1 Normalized to eliminate the revenue anomalies of COVID grants and recent revenue gains the County recently experienced.
- 2 O&M expense reserve charges were adjusted to account for prior year net-COVID and current year no COVID.
- Assuming no new debt current baseline CPE of \$5.43 plus additional parking revenue result in CPE of \$5.02.
- 4 Assumes the issuance of \$100M in bonds.

SOURCES: Ricondo & Associates, March 2024.

#### **Bonds to Start of Construction**

- Prepare Report of Air