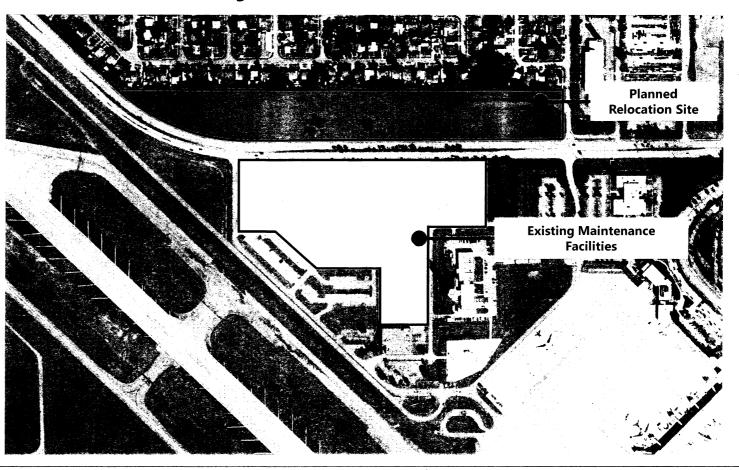

MCGLW | <b>\$2.10</b><br>per 1,000 lbs.<br>of MCGLW | <b>\$6.55</b><br>per 1,000 lbs.<br>of MCGLW | <b>\$4.51</b><br>per 1,000 lbs.<br>of MCGLW | <b>\$2.75 - \$4.40</b><br>per 1,000 lbs.<br>of MCGLW <sup>3</sup> | <b>\$4.54</b><br>per 1,000 lbs.<br>of MCGLW |

NOTES: CMGTW = Certified Maximum Gross Takeoff Weight; MCGLW = Maximum Certified Gross Landing Weight

<sup>1</sup> Or a minimum landing fee of \$15.

<sup>2</sup> Landing fee only applied to aircraft with a Certified Maximum Gross Takeoff Weight of 6000 lbs.

<sup>3</sup> Ranges were provided for airports that have different landing fees based on aircraft weight category.

SOURCES: Federal Aviation Administration, Terminal Area Forecast, March 2024; Airport Rates and Charges Documents, March 2024.

## **PBI Maintenance Facility**



## **Relocated PBI Maintenance Facility**



#### **Parking Rate Alternatives**