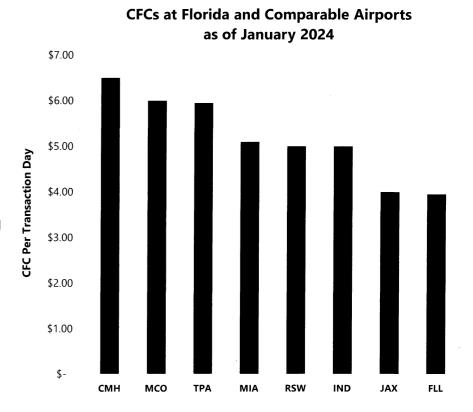

## What's Included in a ConRAC?

- 1. Customer service area
- 2. Ready/return spaces
- 3. Quick Turnaround Area (QTA)
- 4. Overflow vehicle storage

## Facility Requirements

|                                 | Rental Car Facility Requirements |                     |                       |                       |  |
|---------------------------------|----------------------------------|---------------------|-----------------------|-----------------------|--|
| Facility Components             | 2023                             | 2030<br>(Opening)   | 2040                  | 2050                  |  |
| Customer Service Counters       | 39                               | 39                  | 39                    | 39                    |  |
| Vehicle Areas:                  |                                  |                     |                       |                       |  |
| Ready/Return Spaces             | 1,054                            | 1,282               | 1,602                 |                       |  |
| Stacking and Staging Spaces     | 304                              | 368                 | 456                   | 576                   |  |
| Close-in Vehicle Storage Spaces | 600                              | 730                 | 912                   | 1,144                 |  |
| Total Spaces                    | 1,958                            | 2,380               | 2,970                 | 3,729                 |  |
| Service Facilities:             |                                  |                     |                       |                       |  |
| Fueling/EV Positions            | 38                               | 46                  | 57                    | 72                    |  |
| Wash Bays                       | 12                               | 15                  | 18                    | 23                    |  |
| Maintenance Bays                | 8                                | 9                   | 11                    | 14                    |  |
| Other:                          |                                  |                     |                       |                       |  |
| Administrative Area (sq. ft.)   | 2,000                            | 2,400               | 3,000                 | 3,800                 |  |
| Total Area Required (sq. ft.)   | 730,900<br>17 Acres              | 886,300<br>20 Acres | 1,103,400<br>25 Acres | 1,382,500<br>32 Acres |  |

#### **Potential ConRAC Locations Considered**