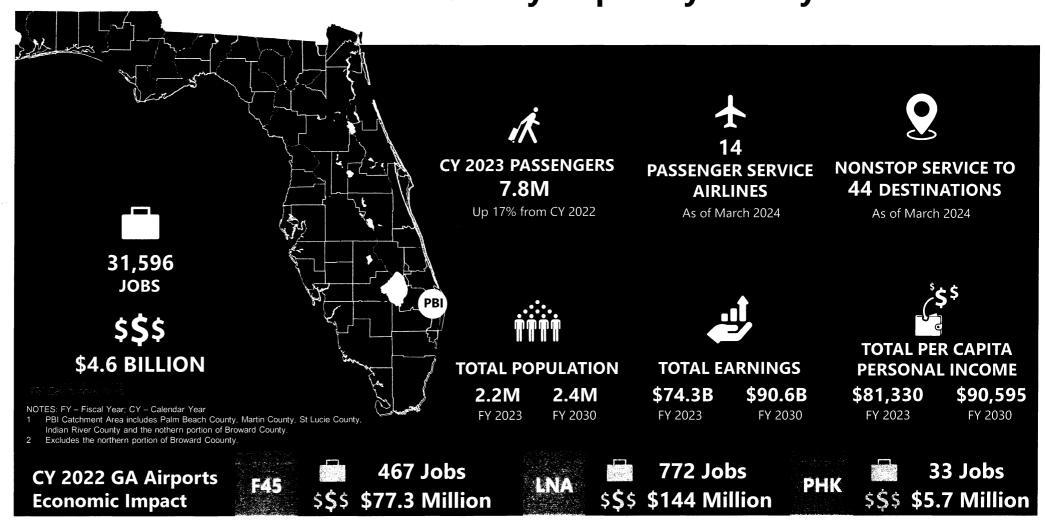

#### **Palm Beach County Airport System By the Numbers**

# Palm Beach County's Airport System

**Palm Beach International Airport** 

Commercial Service and General Aviation

North Palm Beach County General Aviation Airport

Reliever, General Aviation

PB

Palm Beach County Park Airport (Lantana)

Reliever, General Aviation

Palm Beach County Glades Airport (Pahokee)

**General Aviation** 

LNA

PHK