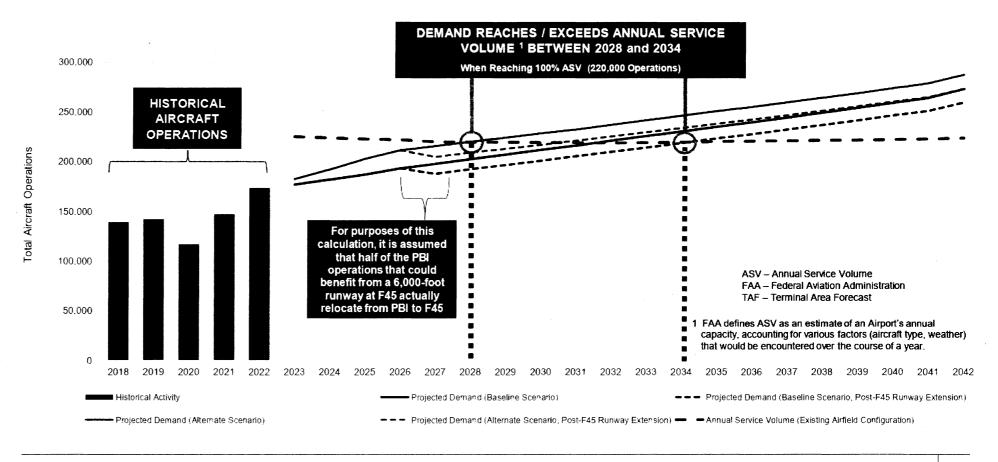

a 6,000-foot runway would relocate to F45

#### Notes

Source: Runaway Extension Justification Study, Environmental Assessment for the Extension of Runway 14-32, North Palm Beach County General Aviation Airport (F45), Environmental Science Associates, December 6, 2018; Ricondo & Associates, Inc., September 2022.

<sup>1</sup> Annual operations by Airport Reference Code B-II, C-I, and C-II medium-sized business jets based on their individual runway takeoff length calculated for local conditions at F45. Operational values based on Airport Noise and Operations Monitoring System (ANOMS) data between January 1, 2015 and December 31, 2017, aircraft manufacturers, industry databases, aircraft performance manuals, and ESA analysis, 2018.

#### **PBI Forecasted Demand with F45 Runway Extension**



#### **Impact of No Action**

2

Increased delays

Reduced commercial air service

Economic impacts

Increased aircraft emissions

Increased frequency of alternative headings



#### **Projected Timeline for Implementation**



NTP - Notice to Proceed

#### **Project Planning - Next Steps**

- Preliminary project planning
- Consultation with stakeholders
  - Federal Aviation Administration
  - Community/Citizens Committee on Airport Noise
- Consultant Selection
- Scoping
  - Identifying the potential environmental issues requiring review
- Start of environmental review process

## PBI Consolidated Rent-A-Car (ConRAC) Facility

#### **Standalone ConRAC Location Trends**

## What's Included in a ConRAC?

- 1. Customer service area
- 2. Ready/return spaces
- 3. Quick Turnaround Area (QTA)
-