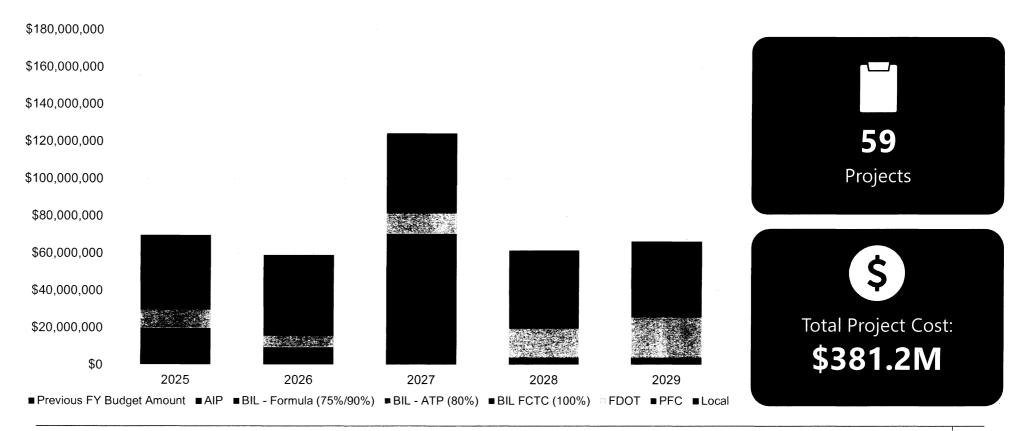

\$78,400,000 |                                                               |                   |

With bonds moved to FY25, FY26 and FY28 (no phasing required)



# **Capital Projects Implementation Timeline**

| Projects With No Bonds |         |         |         |         |       |  |  |
|------------------------|---------|---------|---------|---------|-------|--|--|
| 21                     | 9       | 9       | 10      | 10      | 59    |  |  |
| FY 2025                | FY 2026 | FY 2027 | FY 2028 | FY 2029 | TOTAL |  |  |
| Projects With Bonds    |         |         |         |         |       |  |  |
| 24                     | 16      | 11      | 16      | 10      | 77    |  |  |

### **Cost Escalation by Deferring 24 Capital Projects**



# FY 2025-2029 CIP Summary – No Bonds



# FY 2025-2029 CIP Summary – Bonds Assuming \$100M in Bonds Issuance



#### **PBI PFC Revenue Collections 2019-2023**

#### **Current Status**<sup>1/</sup>

- 19 Approved Applications, consisting of a total of 103 projects
- Total PFC revenue collected: \$323.6M
- PFC Collection Level: \$4.50/enplaned pax
- \$328.8M of approved project collections
- Pending Approval: Amendment to increase project funding totaling \$40.5M
- Future Application: \$14.5M



Note: 1/ Status as of March 1, 2024

#### **Potential Benefits of Issuing Bonds**

- Expedites three major projects
  - Concourse B Phase 3, ARFF Station, Revenue Control Building
- Ensures critical projects needed for asset preservation are not delayed by freeing up traditional funding
  - Passenger Facility Fees are no longer pledged t