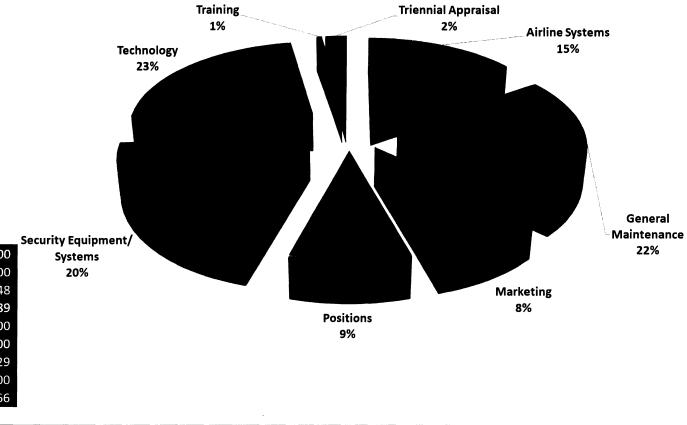

# **FY 2025 Supplemental Requests**

| Airline Systems          | \$    | 525,000   |
|--------------------------|-------|-----------|
| General Maintenance      | \$    | 738,000   |
| Marketing                | \$    | 284,748   |
| Positions                | \$    | 298,989   |
| Security Equipment/ Syst | en \$ | 695,000   |
| Technology               | \$    | 766,000   |
| Training                 | \$    | 18,029    |
| Triennial Appraisal      | \$    | 75,000    |
| Total                    | \$    | 3,400,766 |