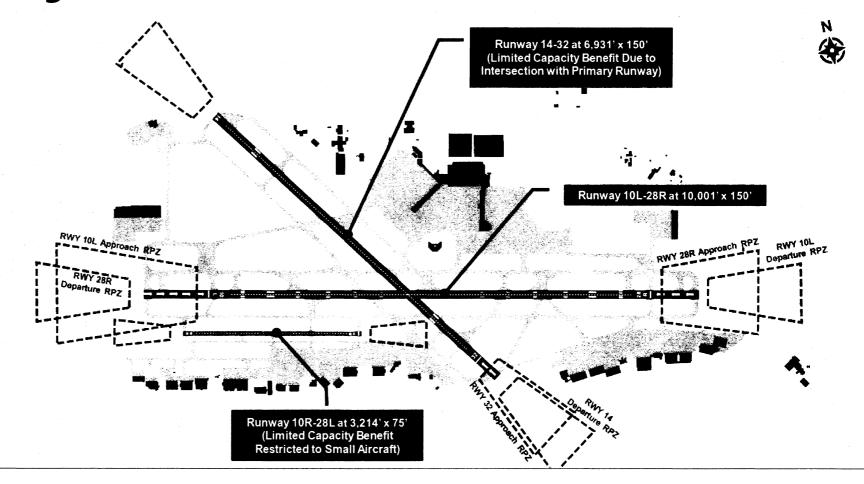

t-COVID and current year no COVID.
- Assuming no new debt current baseline CPE of \$5.43 plus additional parking revenue result in CPE of \$5.02.
- 4 Assumes the issuance of \$100M in bonds.

SOURCES: Ricondo & Associates, March 2024.

#### **Bonds to Start of Construction**

- Prepare Report of Airport Consultant (Financial Feasibility Report/Project Justification)
- Approval of County Financing Committee Summer 2024
  - Prepare Bond Resolution and related documents Summer/Early Fall 2024
- Approval of Bond Resolution Late Fall 2024
- Award of construction contracts Winter 2024/25
  - Commencement of construction:
    - ARFF Station/Revenue Control Building Spring 2025
    - Concourse B Phase 3 Fall 2025

# PBI Airfield Improvement

#### **Existing Airfield Limitations and Constraints**



#### **Current Projections**



#### **Potential Impact of F45 Runway Extension Project**

- North Palm Beach County General Aviation Airport (F45) Runway 14-32
  - Current: 4,300 feet long/75 feet wide
  - Proposed: 6,000 feet long/100 feet wide
- Project has potential to shift <u>some</u> of the general aviation business jet traffic from PBI to F45

#### Some Operations at PBI <u>Could Potentially Benefit</u> from the Runway Extension at F45

| Year | Annual Operations (ANOMS) of Business Jet Aircraft Operating at PBI Requiring 4,300' to 6,000' Takeoff Length <sup>1</sup> | Total Annual<br>Operations<br>Captured by<br>ANOMS <sup>1</sup> | Percent<br>of Total |
|------|-----------------------------------------------------------------------------------------------------------------------