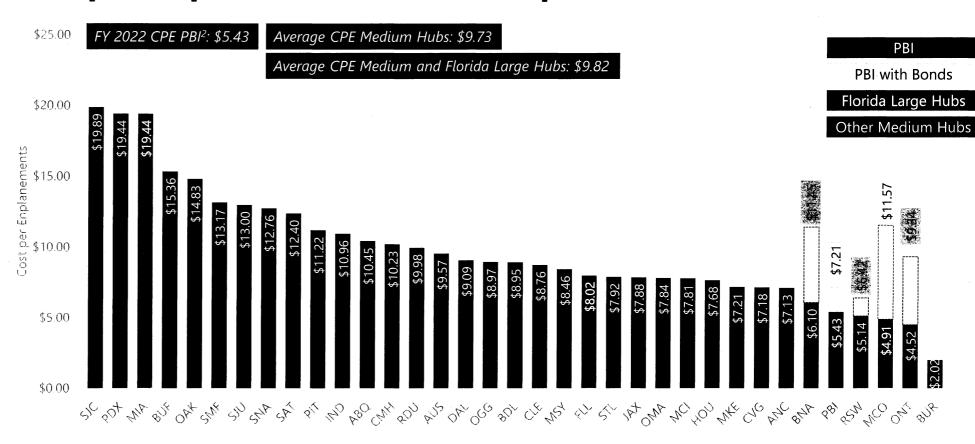

#### **Role of the Airlines**

- Signatory Airlines assume significant responsibility for the costs of the County's Airport System
  - Airline rates and charges are established by estimating airport costs for the upcoming fiscal year
  - At the end of the fiscal year, if the actual costs are greater than the estimated costs, the Signatory Airlines are obligated to pay the differential
  - Rates and charges may be adjusted mid-year in the event the County determines there may be a shortfall
  - By assuming the risk, the Signatory Airlines are entitled to revenue sharing in an amount equal to 35% of net remaining revenues, if any
- PBI's Cost Per Enplanement (CPE), which is the primary metric used by the airline to determine costs, has historically been significantly lower than peer airports