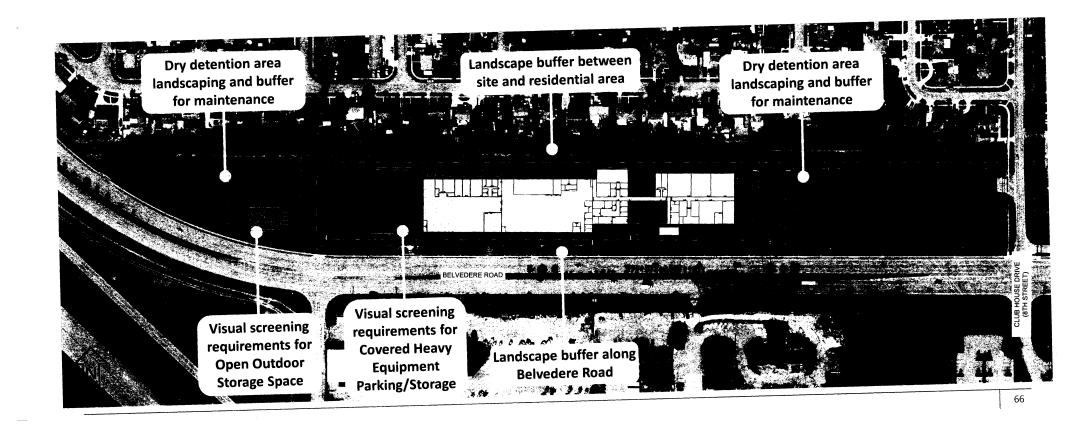

f MCGLW | <b>\$6.55</b><br>per 1,000 lbs.<br>of MCGLW | <b>\$4.51</b><br>per 1,000 lbs.<br>of MCGLW | <b>\$2.75 - \$4.40</b><br>per 1,000 lbs.<br>of MCGLW <sup>3</sup> | <b>\$4.54</b><br>per 1,000 lbs.<br>of MCGLW |

NOTES: CMGTW = Certified Maximum Gross Takeoff Weight; MCGLW = Maximum Certified Gross Landing Weight

<sup>1</sup> Or a minimum landing fee of \$15.

<sup>2</sup> Landing fee only applied to aircraft with a Certified Maximum Gross Takeoff Weight of 6000 lbs.

<sup>3</sup> Ranges were provided for airports that have different landing fees based on aircraft weight category.

SOURCES: Federal Aviation Administration, Terminal Area Forecast, March 2024; Airport Rates and Charges Documents, March 2024.

## **PBI Maintenance Facility**



## **Relocated PBI Maintenance Facility**



#### **Parking Rate Alternatives**