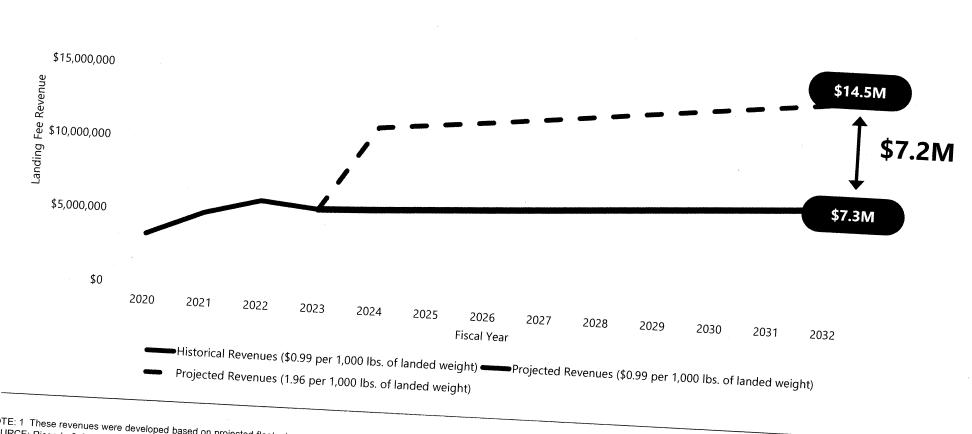

tain non-airline fees are warranted based on benchmark analysis of peers
- Increased non-airline revenues will:
  - Offset cost of debt service
  - Ensure cost per enplanement to airlines is maintained at, or below, peer airports

#### Public Parking Fees

- Last adjusted in 2009
- Costs of operation, management, repair and maintenance have significantly increased since 2009

#### General Aviation Landing Fees

- Established in 2008, based on landing fees established for the signatory airlines per 1000 lbs. of maximum gross takeoff weight
- Based aircraft based on a maximum of 12 landings per month

#### General Aviation Fuel Flowage Fees

- Established in 1987
- \$0.05 per gallon of fuel

### **Impact of Public Parking Fee Increases**



# Impact of General Aviation Landing Fee Increase



## **Impact of Fuel Flowage Increase**



# Cost per Enplanement Impact with Bond Issuance for Concourse B, ARFF, and Revenue Control Building

Baseline - Adjusted (FY 2023)<sup>1,2,3</sup>

Concourse B, ARFF, Revenue Control Bldg. (FY 2025) 1,2,4

Concourse B, ARFF, Revenue Control Bldg., New Parking Revenue (FY 2025) 1,2,4



#### NOTES

- 1 Normalized to eliminate the revenue anomalies of COVID grants and recent revenue gains the County recently experienced.
- 2 O&M expense reserve charges were adjusted to account for prior year net-COVID and current year no COVID.
- Assuming no new debt current baseline CPE of \$5.43 plus additional parking revenue result in CPE of \$5.02.
- 4 Assumes the issuance of \$100M in bonds.

SOURCES: Ricondo & Associates, March 2024.

#### **Bonds to Start