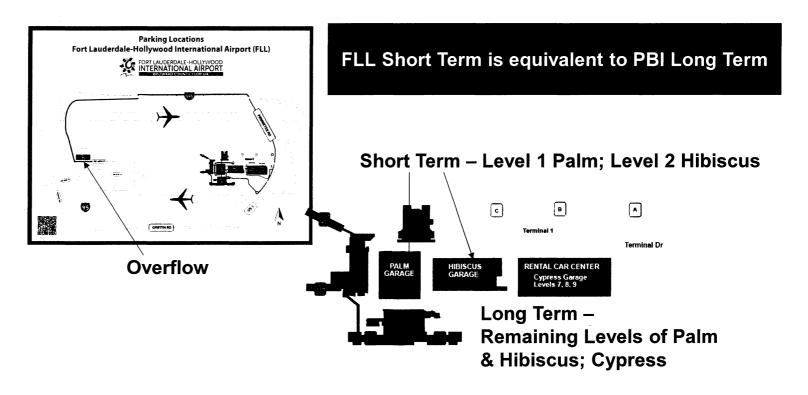

#### Notes:

- 1. Costs are in 2023 dollars
- 2. Represents opening year (2030) busing costs, would increase each year with inflation
- 3. Costs exclude design fees, soft costs, and project/construction contingencies, which are estimated to be  $\sim$ 35% 38% at this early planning phase ( $\sim$ \$60M-\$120M)
- 4. Site 2 total cost does not include costs associated with acquisition of additional properties

An at-grade solution (Site 2) would be 46% less capital cost than a structured solution (Site 1)

### **Comparable Facilities**

| Airport                                                  | 2022 Total<br>Passengers | Year<br>Opened | Ready/Return<br>Spaces | Site Footprint                     | Cost                                                                 |
|----------------------------------------------------------|--------------------------|----------------|------------------------|------------------------------------|----------------------------------------------------------------------|
| Cincinnati/Northern Kentucky International Airport (CVG) | 8,700,000                | 2021           | 1,800                  | 5 levels<br>on 8 acres             | \$134 million <sup>1/</sup> Current CFC = \$6.50 per transaction day |
| John Glenn<br>Columbus<br>International Airport<br>(CMH) | 8,400,000                | 2021           | 1,500                  | 4 levels<br>on 11 acres            | \$175 million <sup>1/</sup> Current CFC = \$7.50 per transaction day |
| Palm Beach International Airport                         | 7.700.000                |                | 2 000                  | Site 1 - 5 levels<br>on 5.8 acres  | Refer to<br>Slide 48                                                 |
| (PBI) Site 2                                             | 7,700,000                |                | 2,000                  | Site 2 - At-Grade<br>on 19.1 acres |                                                                      |