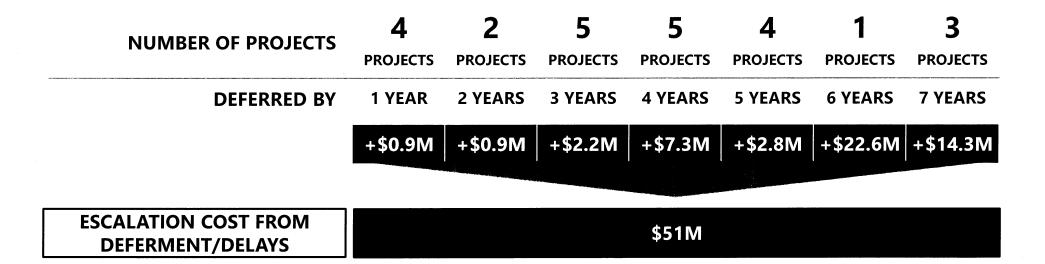

Background and Policy Issues: Palm Beach County owns a system of four airports, including PBI, Palm Beach County Park Airport (Lantana Airport), Palm Beach County Glades Airport (Pahokee Airport) and North County Palm Beach County General Aviation Airport (Airport System). DOA is responsible for the implementation of the CIP for the County's Airport System. Large-scale capital projects currently require multiple funding collection years or multi-year phasing to complete due to escalation in project costs associated with labor and supply chain issues. Funding shortfalls continue to compound with extended project schedules. Traditional airport capital funding sources, including grants and passenger facility charges, are not increasing at the same rate as project costs. In order to ensure capital projects are completed within reasonable timeframes and to avoid additional costs associated with extended project schedules, the Department will be recommending additional funding sources to support its CIP consistent with funding strategies implemented by other airports completing similar large-scale projects.