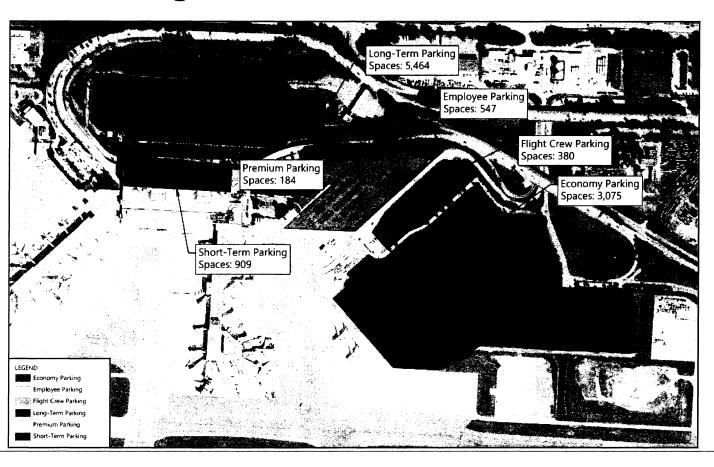

#### Site 2 - North of Belvedere Road

EB24 Laura: Include parcel to the west (see orange area)

Show potential connection to the terminal

Include a conceptual linear park as a buffer around site from residential uses

Assume design with acquisition of additional parcels to ensure compatibility with the adjacent neighborhoods

Estelle Boudassou, 3/27/2024

EB34 Updated

Estelle Boudassou, 3/27/2024

#### **Rough Order of Magnitude Construction Cost Estimates**

|                                       | Site 1<br>Terminal Area | Site 2<br>North of Belvedere Road |
|---------------------------------------|-------------------------|-----------------------------------|
| CONRAC <sup>1</sup> /                 | \$300,000,000           | \$168,000,000                     |
| Pedestrian Bridge <sup>1/</sup>       | \$15,000,000            | N/A                               |
| Annual Busing Operation <sup>2/</sup> | N/A                     | \$3,000,000                       |
| TOTAL <sup>3,4</sup> /                | \$315,000,000           | \$171,000,000                     |