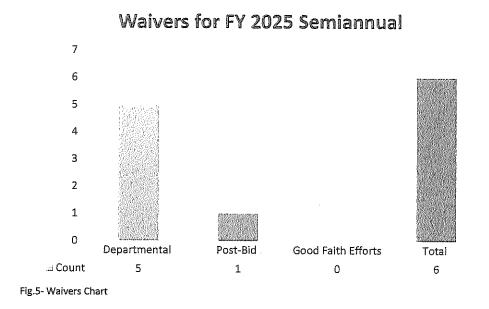

#### **Waivers**

There are three (3) types of waivers issued by OEBO. A Departmental Waiver is given when the originating department requests a waiver of an API due to the lack of S/M/WBE firms certified to perform the service. The second type of waiver is a Good Faith Effort Waiver, which is granted when a prime makes a sincere effort to secure participation but is unsuccessful and provides supporting documentation to demonstrate their attempts. The final waiver is a Post-Bid Waiver, which is granted when a contract awardee is unable to meet the participation requirements for a specified S/M/WBE at response submittal, through no fault of their own. For semiannual FY 2025 six (6) waivers were granted. Five (5) were Departmental waivers, and there was one (1) Post-Bid waiver.