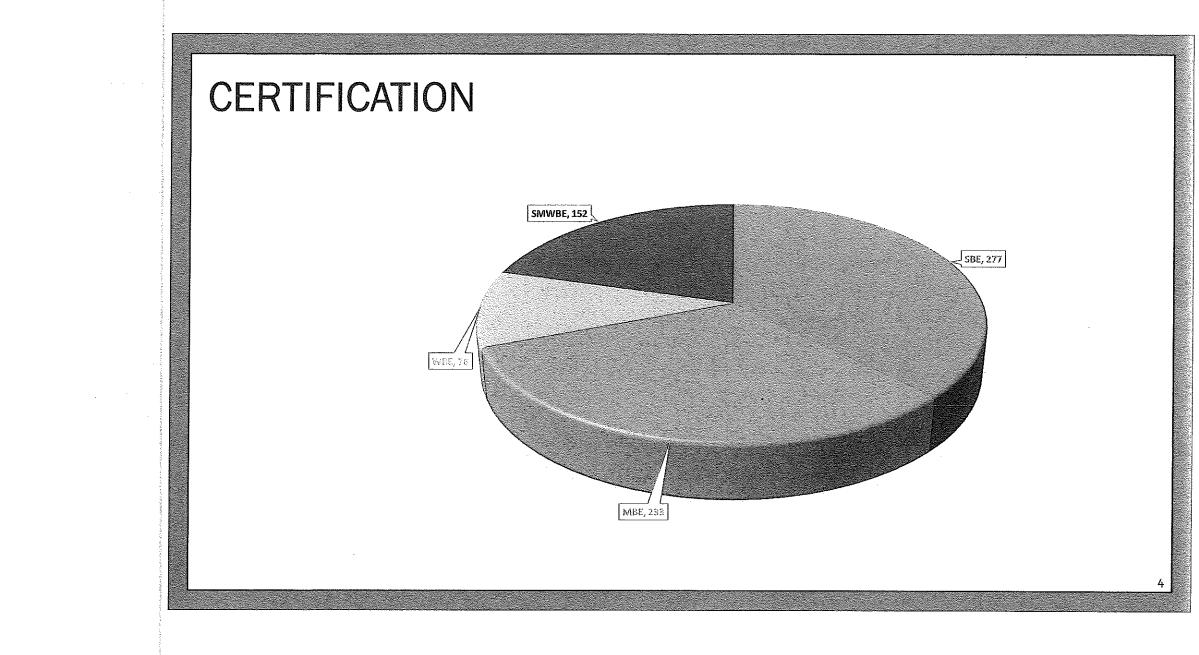

#### Certification

Certification is the process OEBO uses to determine whether a firm qualifies as a bona-fide small, minority, and/or women business enterprise. Firms must meet the eligibility criteria for certification every three (3) years to maintain their status. The overall total of certified vendors by certification type is 738, an increase of 61 compared to FY 2024 semiannual total of 677.

#### 01. OEBO Vendors - Certification

| Certification | Vendors |
|---------------|---------|
| SBE           | 277     |
| S/MBE         | 233     |
| S/M/WBE       | 152     |
| S/WBE         | 76      |
| Unspecified   | 0       |
|               | 738     |