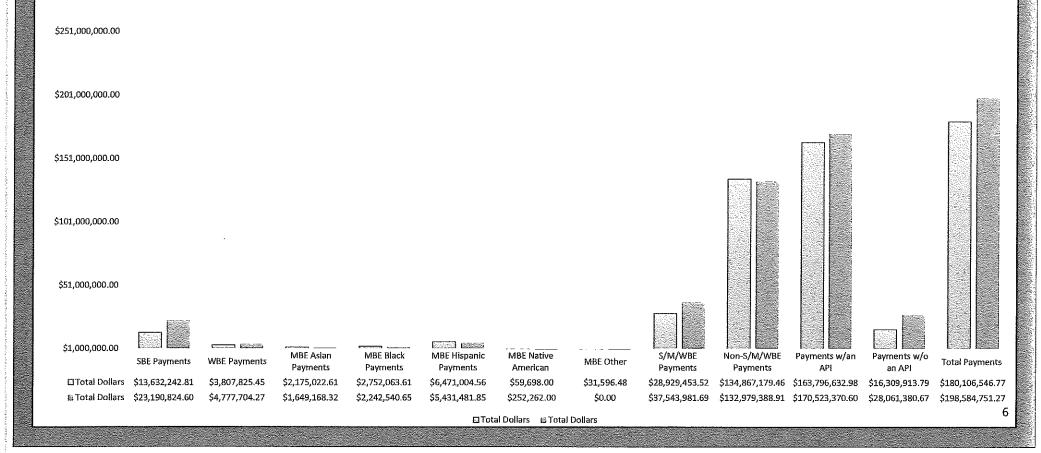

#### Non-Exempt EBO Contract Payments

This EBO summary report includes payments from both formal and informal agreements that are not exempt and include an API in accordance with the current ordinance. Contracts that were not assigned an API had an approximate total expenditure of \$28 million.

| Total Dollars    | Deveed                                                                                                                                                                                                                                                                                                                                                                                                                                                                                                                                                                                                                                                                                                                                                                                                                                                                                                                                                                                                                                                                                                                                                                                                                                                                                                                                                                                                                                                                                                                                                                                                                                                                                                                                                                                                                                                                                                                                                                                                                                                                                                                               |
|------------------|--------------------------------------------------------------------------------------------------------------------------------------------------------------------------------------------------------------------------------------------------------------------------------------------------------------------------------------------------------------------------------------------------------------------------------------------------------------------------------------------------------------------------------------------------------------------------------------------------------------------------------------------------------------------------------------------------------------------------------------------------------------------------------------------------------------------------------------------------------------------------------------------------------------------------------------------------------------------------------------------------------------------------------------------------------------------------------------------------------------------------------------------------------------------------------------------------------------------------------------------------------------------------------------------------------------------------------------------------------------------------------------------------------------------------------------------------------------------------------------------------------------------------------------------------------------------------------------------------------------------------------------------------------------------------------------------------------------------------------------------------------------------------------------------------------------------------------------------------------------------------------------------------------------------------------------------------------------------------------------------------------------------------------------------------------------------------------------------------------------------------------------|
|                  | Percent                                                                                                                                                                                                                                                                                                                                                                                                                                                                                                                                                                                                                                                                                                                                                                                                                                                                                                                                                                                                                                                                                                                                                                                                                                                                                                                                                                                                                                                                                                                                                                                                                                                                                                                                                                                                                                                                                                                                                                                                                                                                                                                              |
| \$23,190,824.60  | 13.60%                                                                                                                                                                                                                                                                                                                                                                                                                                                                                                                                                                                                                                                                                                                                                                                                                                                                                                                                                                                                                                                                                                                                                                                                                                                                                                                                                                                                                                                                                                                                                                                                                                                                                                                                                                                                                                                                                                                                                                                                                                                                                                                               |
| \$4,777,704.27   | 2.80%                                                                                                                                                                                                                                                                                                                                                                                                                                                                                                                                                                                                                                                                                                                                                                                                                                                                                                                                                                                                                                                                                                                                                                                                                                                                                                                                                                                                                                                                                                                                                                                                                                                                                                                                                                                                                                                                                                                                                                                                                                                                                                                                |
| \$1,649,168.32   | 0.97%                                                                                                                                                                                                                                                                                                                                                                                                                                                                                                                                                                                                                                                                                                                                                                                                                                                                                                                                                                                                                                                                                                                                                                                                                                                                                                                                                                                                                                                                                                                                                                                                                                                                                                                                                                                                                                                                                                                                                                                                                                                                                                                                |
| \$2,242,540.65   | 1.32%                                                                                                                                                                                                                                                                                                                                                                                                                                                                                                                                                                                                                                                                                                                                                                                                                                                                                                                                                                                                                                                                                                                                                                                                                                                                                                                                                                                                                                                                                                                                                                                                                                                                                                                                                                                                                                                                                                                                                                                                                                                                                                                                |
| \$5,431,481.85   | 3.19%                                                                                                                                                                                                                                                                                                                                                                                                                                                                                                                                                                                                                                                                                                                                                                                                                                                                                                                                                                                                                                                                                                                                                                                                                                                                                                                                                                                                                                                                                                                                                                                                                                                                                                                                                                                                                                                                                                                                                                                                                                                                                                                                |
| \$252,262.00     | 0.15%                                                                                                                                                                                                                                                                                                                                                                                                                                                                                                                                                                                                                                                                                                                                                                                                                                                                                                                                                                                                                                                                                                                                                                                                                                                                                                                                                                                                                                                                                                                                                                                                                                                                                                                                                                                                                                                                                                                                                                                                                                                                                                                                |
| \$37,543,981.69  | 22.03%                                                                                                                                                                                                                                                                                                                                                                                                                                                                                                                                                                                                                                                                                                                                                                                                                                                                                                                                                                                                                                                                                                                                                                                                                                                                                                                                                                                                                                                                                                                                                                                                                                                                                                                                                                                                                                                                                                                                                                                                                                                                                                                               |
| \$132,979,388.91 | 77.98%                                                                                                                                                                                                                                                                                                                                                                                                                                                                                                                                                                                                                                                                                                                                                                                                                                                                                                                                                                                                                                                                                                                                                                                                                                                                                                                                                                                                                                                                                                                                                                                                                                                                                                                                                                                                                                                                                                                                                                                                                                                                                                                               |
| \$170,523,370.60 | 100.01%                                                                                                                                                                                                                                                                                                                                                                                                                                                                                                                                                                                                                                                                                                                                                                                                                                                                                                                                                                                                                                                                                                                                                                                                                                                                                                                                                                                                                                                                                                                                                                                                                                                                                                                                                                                                                                                                                                                                                                                                                                                                                                                              |
| \$28,061,380.67  |                                                                                                                                                                                                                                                                                                                                                                                                                                                                                                                                                                                                                                                                                                                                                                                                                                                                                                                                                                                                                                                                                                                                                                                                                                                                                                                                                                                                                                                                                                                                                                                                                                                                                                                                                                                                                                                                                                                                                                                                                                                                                                                                      |
| \$198,584,751.27 | <ul> <li>An additional and the second se</li></ul> |
|                  | \$4,777,704.27<br>\$1,649,168.32<br>\$2,242,540.65<br>\$5,431,481.85<br>\$252,262.00<br>\$37,543,981.69<br>\$132,979,388.91<br>\$170,523,370.60<br>\$28,061,380.67                                                                                                                                                                                                                                                                                                                                                                                                                                                                                                                                                                                                                                                                                                                                                                                                                                                                                                                                                                                                                                                                                                                                                                                                                                                                                                                                                                                                                                                                                                                                                                                                                                                                                                                                                                                                                                                                                                                                                                   |

NOTE:
Data reflect payments made as of April 8, 2025.
Data are subject to change due to updates made post report.
Due to rounding, percentage may not equal 100.
Minority women participation are included in their respective minority groups.
Payments may be recorded based on the certification status of a vendor at the time of payment entry.
Payments may correspond to the certification status of a vendor at the time of contract award.
Vendors that are not certified for commodity codes on awarded contracts may be classified as non-S/M/WBEs in the report.