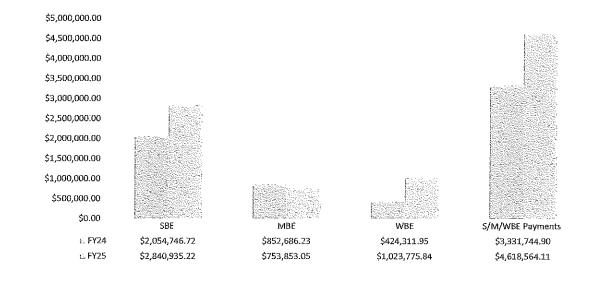

### Participation by Industry

The following table lists payments made by Industry which are classified as non-exempt contracts under the current EBO Ordinance.

|                                       |                | Payments                  | Percent |
|---------------------------------------|----------------|---------------------------|---------|
|                                       |                | Construction              |         |
| SBE                                   | \$             | 17,153,488.37             | 18.769  |
| WBE                                   | \$             | 2,404,129.70              | 2.639   |
| MBE Asian                             | \$             | 45,226.14                 | 0.059   |
| MBE Black                             | \$             | 1,029,219.74              | 1.139   |
| MBE Hispanic                          | \$             | 1,961,546.26              | 2.149   |
| MBE Native                            | \$             |                           | 0.009   |
| Total S/M/WBE                         | \$             | 22,593,610.21             | 24.71   |
| Non-S/M/WBE                           | \$             | 68,860,664.43             | 75.30   |
| Total Payments                        | \$             | 91,454,274.64             | 100     |
| · · · · · · · · · · · · · · · · · · · | Profess        | ional Services CCNA       |         |
|                                       | Consultant's ( | Competitive Negotiation   | Act)    |
| SBE                                   | \$             | 2,320,736.53              | 10.26   |
| WBE                                   | \$             | 632,970.69                | 2.80    |
| MBE Asian                             | \$             | 558,967.79                | 2.47    |
| MBE Black                             | \$             | 1,061,156.31              | 4.69    |
| MBE Hispanic                          | \$             | 931,826.00                | 4.12    |
| MBE Native                            | \$             |                           | 0.00    |
| Total S/M/WBE                         | \$             | 5,505,657.32              | 24.34   |
| Non-S/M/WBE                           | \$             | 17,113,448.63             | 75.66   |
| Total Payments                        | \$             | 22,619,105.95             | 100     |
|                                       | Professio      | nal Services Non-CCNA     |         |
| SBE                                   | \$             | 59,261.00                 | 0.28    |
| WBE                                   | \$             | 795,173.82                | 3.81    |
| MBE Asian                             | \$             | 275,489.65                | 1.32    |
| MBE Black                             | \$             | 16,583.31                 | 0.08    |
| MBE Hispanic                          | \$             | 612,597.86                | 2.93    |
| MBE Native                            | \$             | 190,564.00                | 0.91    |
| Total S/M/WBE                         | \$             | 1,949,669.64              | 9.33    |
| Non-S/M/WBE                           | \$             | 18,924,492.08             | 90.66   |
| Total Payments                        | \$             | 20,874,161.72             | 100     |
|                                       | G              | aoods/Services            |         |
| SBE                                   | \$             | 3,657,338.70              | 10.28   |
| WBE                                   | \$             | 945,430.06                | 2.66    |
| MBE Asian                             | \$             | 769,484.74                | 2.16    |
| MBE Black                             | \$             | 135,581.29                | 0.38    |
| MBE Hispanic                          | \$             | 1,925,511.73              | 5.41    |
| MBE Native                            | \$             | 61,698.00                 | 0.17    |
| Total S/M/WBE                         | \$             | 7,495,044.52              | 21.06   |
| Non-S/M/WBE                           | \$             | 28,080,783.77             | 78.93   |
| Total Payments                        | \$             | 35,575,828.29             | 100'    |
| C                                     | verall Totals  | for All Industries Combin | ned     |
| SBE                                   | \$             | 23,190,824.60             | 13.60   |
| WBE                                   | \$             | 4,777,704.27              | 2.80    |
| MBE Asian                             | \$             | 1,649,168.32              | 0.97    |
| MBE Black                             | \$             | 2,242,540.65              | 1.32    |
| MBE Hispanic                          | \$             | 5,431,481.85              | 3.19    |
| MBE Native                            | \$             | 252,262.00                | 0.15    |
| Total S/M/WBE                         | \$             | 37,543,981.69             | 22.03   |
| Non-S/M/WBE                           | \$             | 132,979,388.91            | 77.98   |
| Total Payments                        | \$             | 170,523,370.60            |         |