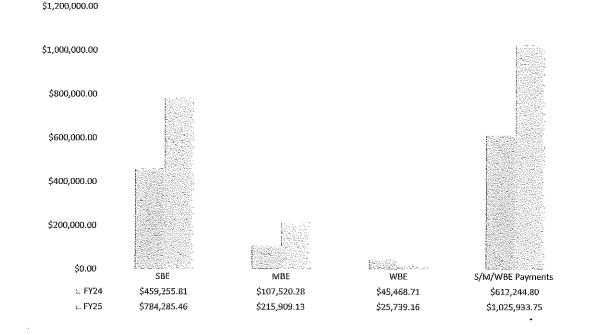

### Participation by Industry

The following table lists payments made by Industry which are classified as non-exempt contracts under the current EBO Ordinance.

|                                       |                | Payments                  | Percent |
|---------------------------------------|----------------|---------------------------|---------|
|                                       |                | Construction              |         |
| SBE                                   | \$             | 17,153,488.37             | 18.769  |
| WBE                                   | \$             | 2,404,129.70              | 2.639   |
| MBE Asian                             | \$             | 45,226.14                 | 0.059   |
| MBE Black                             | \$             | 1,029,219.74              | 1.139   |
| MBE Hispanic                          | \$             | 1,961,546.26              | 2.149   |
| MBE Native                            | \$             |                           | 0.009   |
| Total S/M/WBE                         | \$             | 22,593,610.21             | 24.71   |
| Non-S/M/WBE                           | \$             | 68,860,664.43             | 75.30   |
| Total Payments                        | \$             | 91,454,274.64             | 100     |
| · · · · · · · · · · · · · · · · · · · | Profess        | ional Services CCNA       |         |
|                                       | Consultant's ( | Competitive Negotiation   | Act)    |
| SBE                                   | \$             | 2,320,736.53              | 10.26   |
| WBE                                   | \$             | 632,970.69                | 2.80    |
| MBE Asian                             | \$             | 558,967.79                | 2.47    |
| MBE Black                             | \$             | 1,061,156.31              | 4.69    |
| MBE Hispanic                          | \$             | 931,826.00                | 4.12    |
| MBE Native                            | \$             |                           | 0.00    |
| Total S/M/WBE                         | \$             | 5,505,657.32              | 24.34   |
| Non-S/M/WBE                           | \$             | 17,113,448.63             | 75.66   |
| Total Payments                        | \$             | 22,619,105.95             | 100     |
|                                       | Professio      | nal Services Non-CCNA     |         |
| SBE                                   | \$             | 59,261.00                 | 0.28    |
| WBE                                   | \$             | 795,173.82                | 3.81    |
| MBE Asian                             | \$             | 275,489.65                | 1.32    |
| MBE Black                             | \$             | 16,583.31                 | 0.08    |
| MBE Hispanic                          | \$             | 612,597.86                | 2.93    |
| MBE Native                            | \$             | 190,564.00                | 0.91    |
| Total S/M/WBE                         | \$             | 1,949,669.64              | 9.33    |
| Non-S/M/WBE                           | \$             | 18,924,492.08             | 90.66   |
| Total Payments                        | \$             | 20,874,161.72             | 100     |
|                                       | G              | aoods/Services            |         |
| SBE                                   | \$             | 3,657,338.70              | 10.28   |
| WBE                                   | \$             | 945,430.06                | 2.66    |
| MBE Asian                             | \$             | 769,484.74                | 2.16    |
| MBE Black                             | \$             | 135,581.29                | 0.38    |
| MBE Hispanic                          | \$             | 1,925,511.73              | 5.41    |
| MBE Native                            | \$             | 61,698.00                 | 0.17    |
| Total S/M/WBE                         | \$             | 7,495,044.52              | 21.06   |
| Non-S/M/WBE                           | \$             | 28,080,783.77             | 78.93   |
| Total Payments                        | \$             | 35,575,828.29             | 100'    |
| C                                     | verall Totals  | for All Industries Combin | ned     |
| SBE                                   | \$             | 23,190,824.60             | 13.60   |
| WBE                                   | \$             | 4,777,704.27              | 2.80    |
| MBE Asian                             | \$             | 1,649,168.32              | 0.97    |
| MBE Black                             | \$             | 2,242,540.65              | 1.32    |
| MBE Hispanic                          | \$             | 5,431,481.85              | 3.19    |
| MBE Native                            | \$             | 252,262.00                | 0.15    |
| Total S/M/WBE                         | \$             | 37,543,981.69             | 22.03   |
| Non-S/M/WBE                           | \$             | 132,979,388.91            | 77.98   |
| Total Payments                        | \$             | 170,523,370.60            |         |