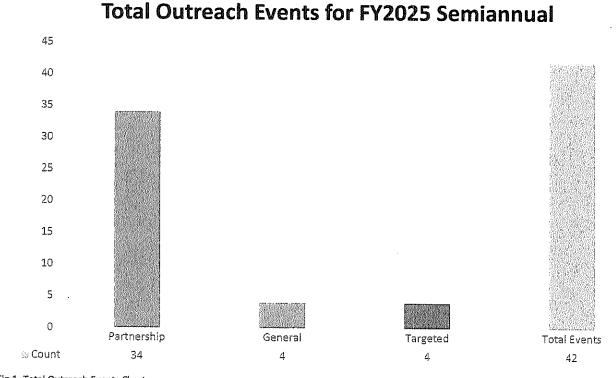

#### **Outreach**

During this reporting period, 42 Outreach events were held. The OEBO collaborated with 34 agencies and resource partners to increase interest in the programs and services provided. Four (4) general events and four (4) targeted events seeking trade-specific industry participants to respond to solicitations.

### Fig.1- Total Outreach Events Chart