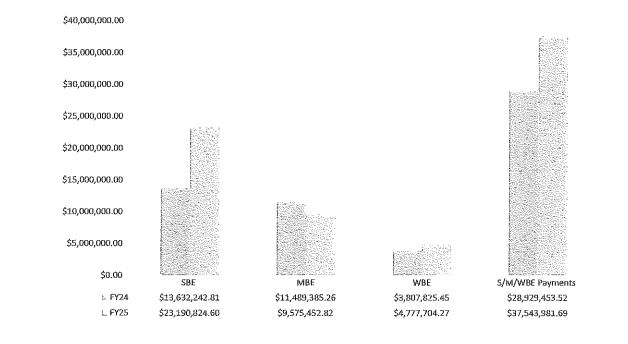

#### Non-Exempt EBO Contract Payments

This EBO summary report includes payments from both formal and informal agreements that are not exempt and include an API in accordance with the current ordinance. Contracts that were not assigned an API had an approximate total expenditure of \$28 million.

| Total Dollars    | Deveed                                                                                                                                                                                                                                                                                                                                                                                                                                                                                                                                                                                                                                                                                                                                                                                                                                                                                                                                                                                                                                                                                                                                                                                                                                                                                                                                                                                                                                                                                                                                                                                                                                                                                                                                                                                                                                                                                                                                                                                                                                                                                                                               |
|------------------|--------------------------------------------------------------------------------------------------------------------------------------------------------------------------------------------------------------------------------------------------------------------------------------------------------------------------------------------------------------------------------------------------------------------------------------------------------------------------------------------------------------------------------------------------------------------------------------------------------------------------------------------------------------------------------------------------------------------------------------------------------------------------------------------------------------------------------------------------------------------------------------------------------------------------------------------------------------------------------------------------------------------------------------------------------------------------------------------------------------------------------------------------------------------------------------------------------------------------------------------------------------------------------------------------------------------------------------------------------------------------------------------------------------------------------------------------------------------------------------------------------------------------------------------------------------------------------------------------------------------------------------------------------------------------------------------------------------------------------------------------------------------------------------------------------------------------------------------------------------------------------------------------------------------------------------------------------------------------------------------------------------------------------------------------------------------------------------------------------------------------------------|
|                  | Percent                                                                                                                                                                                                                                                                                                                                                                                                                                                                                                                                                                                                                                                                                                                                                                                                                                                                                                                                                                                                                                                                                                                                                                                                                                                                                                                                                                                                                                                                                                                                                                                                                                                                                                                                                                                                                                                                                                                                                                                                                                                                                                                              |
| \$23,190,824.60  | 13.60%                                                                                                                                                                                                                                                                                                                                                                                                                                                                                                                                                                                                                                                                                                                                                                                                                                                                                                                                                                                                                                                                                                                                                                                                                                                                                                                                                                                                                                                                                                                                                                                                                                                                                                                                                                                                                                                                                                                                                                                                                                                                                                                               |
| \$4,777,704.27   | 2.80%                                                                                                                                                                                                                                                                                                                                                                                                                                                                                                                                                                                                                                                                                                                                                                                                                                                                                                                                                                                                                                                                                                                                                                                                                                                                                                                                                                                                                                                                                                                                                                                                                                                                                                                                                                                                                                                                                                                                                                                                                                                                                                                                |
| \$1,649,168.32   | 0.97%                                                                                                                                                                                                                                                                                                                                                                                                                                                                                                                                                                                                                                                                                                                                                                                                                                                                                                                                                                                                                                                                                                                                                                                                                                                                                                                                                                                                                                                                                                                                                                                                                                                                                                                                                                                                                                                                                                                                                                                                                                                                                                                                |
| \$2,242,540.65   | 1.32%                                                                                                                                                                                                                                                                                                                                                                                                                                                                                                                                                                                                                                                                                                                                                                                                                                                                                                                                                                                                                                                                                                                                                                                                                                                                                                                                                                                                                                                                                                                                                                                                                                                                                                                                                                                                                                                                                                                                                                                                                                                                                                                                |
| \$5,431,481.85   | 3.19%                                                                                                                                                                                                                                                                                                                                                                                                                                                                                                                                                                                                                                                                                                                                                                                                                                                                                                                                                                                                                                                                                                                                                                                                                                                                                                                                                                                                                                                                                                                                                                                                                                                                                                                                                                                                                                                                                                                                                                                                                                                                                                                                |
| \$252,262.00     | 0.15%                                                                                                                                                                                                                                                                                                                                                                                                                                                                                                                                                                                                                                                                                                                                                                                                                                                                                                                                                                                                                                                                                                                                                                                                                                                                                                                                                                                                                                                                                                                                                                                                                                                                                                                                                                                                                                                                                                                                                                                                                                                                                                                                |
| \$37,543,981.69  | 22.03%                                                                                                                                                                                                                                                                                                                                                                                                                                                                                                                                                                                                                                                                                                                                                                                                                                                                                                                                                                                                                                                                                                                                                                                                                                                                                                                                                                                                                                                                                                                                                                                                                                                                                                                                                                                                                                                                                                                                                                                                                                                                                                                               |
| \$132,979,388.91 | 77.98%                                                                                                                                                                                                                                                                                                                                                                                                                                                                                                                                                                                                                                                                                                                                                                                                                                                                                                                                                                                                                                                                                                                                                                                                                                                                                                                                                                                                                                                                                                                                                                                                                                                                                                                                                                                                                                                                                                                                                                                                                                                                                                                               |
| \$170,523,370.60 | 100.01%                                                                                                                                                                                                                                                                                                                                                                                                                                                                                                                                                                                                                                                                                                                                                                                                                                                                                                                                                                                                                                                                                                                                                                                                                                                                                                                                                                                                                                                                                                                                                                                                                                                                                                                                                                                                                                                                                                                                                                                                                                                                                                                              |
| \$28,061,380.67  |                                                                                                                                                                                                                                                                                                                                                                                                                                                                                                                                                                                                                                                                                                                                                                                                                                                                                                                                                                                                                                                                                                                                                                                                                                                                                                                                                                                                                                                                                                                                                                                                                                                                                                                                                                                                                                                                                                                                                                                                                                                                                                                                      |
| \$198,584,751.27 | <ul> <li>An additional and the second se</li></ul> |
|                  | \$4,777,704.27<br>\$1,649,168.32<br>\$2,242,540.65<br>\$5,431,481.85<br>\$252,262.00<br>\$37,543,981.69<br>\$132,979,388.91<br>\$170,523,370.60<br>\$28,061,380.67                                                                                                                                                                                                                                                                                                                                                                                                                                                                                                                                                                                                                                                                                                                                                                                                                                                                                                                                                                                                                                                                                                                                                                                                                                                                                                                                                                                                                                                                                                                                                                                                                                                                                                                                                                                                                                                                                                                                                                   |

#### Exempt & Non-Exempt Contract Payments

This report details all purchasing activities of the County. It comprises payments from all types of contracts, such as exempt, non-exempt, formal, and informal, and includes both the previous and current programs across all business industries. S/M/WBE participation and payments made during this reporting period total \$58,795,446.23 or 11.36%.