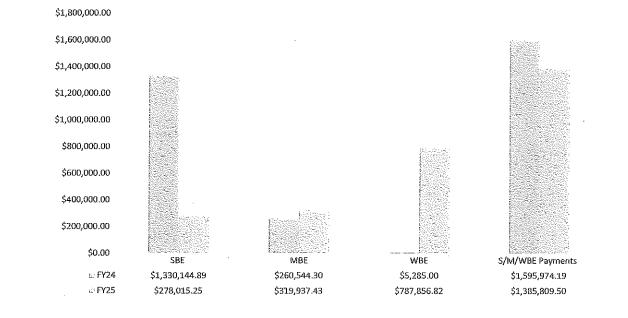

### Participation by Industry

The following table lists payments made by Industry which are classified as non-exempt contracts under the current EBO Ordinance.

|                                       |                | Payments                  | Percent |
|---------------------------------------|----------------|---------------------------|---------|
|                                       |                | Construction              |         |
| SBE                                   | \$             | 17,153,488.37             | 18.769  |
| WBE                                   | \$             | 2,404,129.70              | 2.639   |
| MBE Asian                             | \$             | 45,226.14                 | 0.059   |
| MBE Black                             | \$             | 1,029,219.74              | 1.139   |
| MBE Hispanic                          | \$             | 1,961,546.26              | 2.149   |
| MBE Native                            | \$             |                           | 0.009   |
| Total S/M/WBE                         | \$             | 22,593,610.21             | 24.71   |
| Non-S/M/WBE                           | \$             | 68,860,664.43             | 75.30   |
| Total Payments                        | \$             | 91,454,274.64             | 100     |
| · · · · · · · · · · · · · · · · · · · | Profess        | ional Services CCNA       |         |
|                                       | Consultant's ( | Competitive Negotiation   | Act)    |
| SBE                                   | \$             | 2,320,736.53              | 10.26   |
| WBE                                   | \$             | 632,970.69                | 2.80    |
| MBE Asian                             | \$             | 558,967.79                | 2.47    |
| MBE Black                             | \$             | 1,061,156.31              | 4.69    |
| MBE Hispanic                          | \$             | 931,826.00                | 4.12    |
| MBE Native                            | \$             |                           | 0.00    |
| Total S/M/WBE                         | \$             | 5,505,657.32              | 24.34   |
| Non-S/M/WBE                           | \$             | 17,113,448.63             | 75.66   |
| Total Payments                        | \$             | 22,619,105.95             | 100     |
|                                       | Professio      | nal Services Non-CCNA     |         |
| SBE                                   | \$             | 59,261.00                 | 0.28    |
| WBE                                   | \$             | 795,173.82                | 3.81    |
| MBE Asian                             | \$             | 275,489.65                | 1.32    |
| MBE Black                             | \$             | 16,583.31                 | 0.08    |
| MBE Hispanic                          | \$             | 612,597.86                | 2.93    |
| MBE Native                            | \$             | 190,564.00                | 0.91    |
| Total S/M/WBE                         | \$             | 1,949,669.64              | 9.33    |
| Non-S/M/WBE                           | \$             | 18,924,492.08             | 90.66   |
| Total Payments                        | \$             | 20,874,161.72             | 100     |
|                                       | G              | aoods/Services            |         |
| SBE                                   | \$             | 3,657,338.70              | 10.28   |
| WBE                                   | \$             | 945,430.06                | 2.66    |
| MBE Asian                             | \$             | 769,484.74                | 2.16    |
| MBE Black                             | \$             | 135,581.29                | 0.38    |
| MBE Hispanic                          | \$             | 1,925,511.73              | 5.41    |
| MBE Native                            | \$             | 61,698.00                 | 0.17    |
| Total S/M/WBE                         | \$             | 7,495,044.52              | 21.06   |
| Non-S/M/WBE                           | \$             | 28,080,783.77             | 78.93   |
| Total Payments                        | \$             | 35,575,828.29             | 100'    |
| C                                     | verall Totals  | for All Industries Combin | ned     |
| SBE                                   | \$             | 23,190,824.60             | 13.60   |
| WBE                                   | \$             | 4,777,704.27              | 2.80    |
| MBE Asian                             | \$             | 1,649,168.32              | 0.97    |
| MBE Black                             | \$             | 2,242,540.65              | 1.32    |
| MBE Hispanic                          | \$             | 5,431,481.85              | 3.19    |
| MBE Native                            | \$             | 252,262.00                | 0.15    |
| Total S/M/WBE                         | \$             | 37,543,981.69             | 22.03   |
| Non-S/M/WBE                           | \$             | 132,979,388.91            | 77.98   |
| Total Payments                        | \$             | 170,523,370.60            |         |