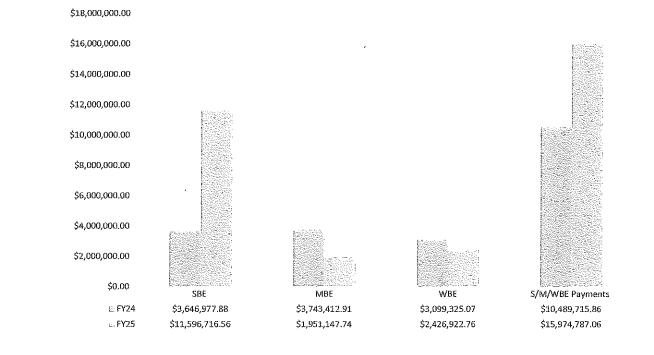

### Participation by Industry

The following table lists payments made by Industry which are classified as non-exempt contracts under the current EBO Ordinance.

|                                       |                | Payments                  | Percent |
|---------------------------------------|----------------|---------------------------|---------|
|                                       |                | Construction              |         |
| SBE                                   | \$             | 17,153,488.37             | 18.769  |
| WBE                                   | \$             | 2,404,129.70              | 2.639   |
| MBE Asian                             | \$             | 45,226.14                 | 0.059   |
| MBE Black                             | \$             | 1,029,219.74              | 1.139   |
| MBE Hispanic                          | \$             | 1,961,546.26              | 2.149   |
| MBE Native                            | \$             |                           | 0.009   |
| Total S/M/WBE                         | \$             | 22,593,610.21             | 24.71   |
| Non-S/M/WBE                           | \$             | 68,860,664.43             | 75.30   |
| Total Payments                        | \$             | 91,454,274.64             | 100     |
| · · · · · · · · · · · · · · · · · · · | Profess        | ional Services CCNA       |         |
|                                       | Consultant's ( | Competitive Negotiation   | Act)    |
| SBE                                   | \$             | 2,320,736.53              | 10.26   |
| WBE                                   | \$             | 632,970.69                | 2.80    |
| MBE Asian                             | \$             | 558,967.79                | 2.47    |
| MBE Black                             | \$             | 1,061,156.31              | 4.69    |
| MBE Hispanic                          | \$             | 931,826.00                | 4.12    |
| MBE Native                            | \$             |                           | 0.00    |
| Total S/M/WBE                         | \$             | 5,505,657.32              | 24.34   |
| Non-S/M/WBE                           | \$             | 17,113,448.63             | 75.66   |
| Total Payments                        | \$             | 22,619,105.95             | 100     |
|                                       | Professio      | nal Services Non-CCNA     |         |
| SBE                                   | \$             | 59,261.00                 | 0.28    |
| WBE                                   | \$             | 795,173.82                | 3.81    |
| MBE Asian                             | \$             | 275,489.65                | 1.32    |
| MBE Black                             | \$             | 16,583.31                 | 0.08    |
| MBE Hispanic                          | \$             | 612,597.86                | 2.93    |
| MBE Native                            | \$             | 190,564.00                | 0.91    |
| Total S/M/WBE                         | \$             | 1,949,669.64              | 9.33    |
| Non-S/M/WBE                           | \$             | 18,924,492.08             | 90.66   |
| Total Payments                        | \$             | 20,874,161.72             | 100     |
|                                       | G              | aoods/Services            |         |
| SBE                                   | \$             | 3,657,338.70              | 10.28   |
| WBE                                   | \$             | 945,430.06                | 2.66    |
| MBE Asian                             | \$             | 769,484.74                | 2.16    |
| MBE Black                             | \$             | 135,581.29                | 0.38    |
| MBE Hispanic                          | \$             | 1,925,511.73              | 5.41    |
| MBE Native                            | \$             | 61,698.00                 | 0.17    |
| Total S/M/WBE                         | \$             | 7,495,044.52              | 21.06   |
| Non-S/M/WBE                           | \$             | 28,080,783.77             | 78.93   |
| Total Payments                        | \$             | 35,575,828.29             | 100'    |
| C                                     | verall Totals  | for All Industries Combin | ned     |
| SBE                                   | \$             | 23,190,824.60             | 13.60   |
| WBE                                   | \$             | 4,777,704.27              | 2.80    |
| MBE Asian                             | \$             | 1,649,168.32              | 0.97    |
| MBE Black                             | \$             | 2,242,540.65              | 1.32    |
| MBE Hispanic                          | \$             | 5,431,481.85              | 3.19    |
| MBE Native                            | \$             | 252,262.00                | 0.15    |
| Total S/M/WBE                         | \$             | 37,543,981.69             | 22.03   |
| Non-S/M/WBE                           | \$             | 132,979,388.91            | 77.98   |
| Total Payments                        | \$             | 170,523,370.60            |         |