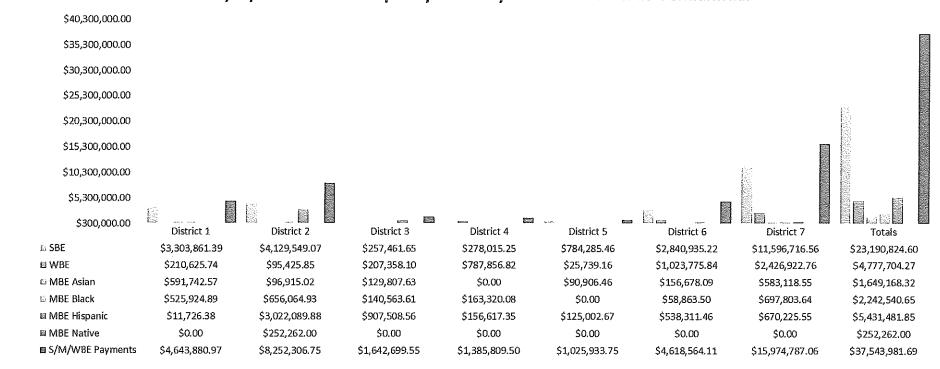

#### **Participation by District**

Summaries of the procurement payments to S/M/WBEs from non-exempt contracts by Commission Districts are presented in the chart below. This chart encompasses the overall spend across all industries, including Construction, Professional Services CCNA, Professional Services Non-CCNA, and Goods & Other Services.

🗉 MBE Asian 🗉 MBE Black 🗉 MBE Hispanic

MBE Native S/M/WBE Payments

S/M/WBE Non-Exempt Payments by District for FY2025 Semiannual

NOTE:

Data reflect payments made as of April 8, 2025.
 Data are subject to change due to updates made post report

🗄 SBE

🗉 WBE

Fig. 8 - Non-Exempt Payment (District) Chart