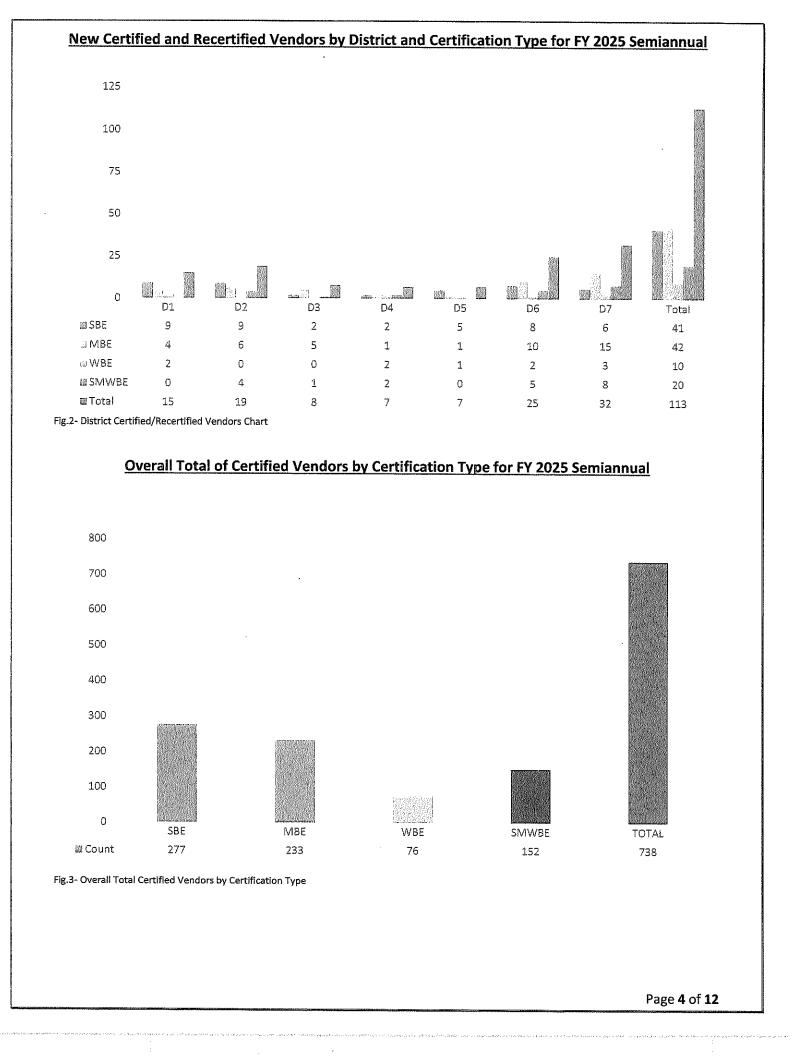

#### Certification

Certification is the process OEBO uses to determine whether a firm qualifies as a bona-fide small, minority, and/or women business enterprise. Firms must meet the eligibility criteria for certification every three (3) years to maintain their status. The overall total of certified vendors by certification type is 738, an increase of 61 compared to FY 2024 semiannual total of 677.

The definitions for the SBE certification categories are as follows:

- SBE Small Business Enterprise (Predominately White Males)
- S/WBE Small Women Business Enterprise (Predominately White Females)
- S/MBE Small Minority Business Enterprise (Asian, Black, Hispanic & Other Males)
- S/M/WBE Small Minority Women Business Enterprise (Asian, Black, Hispanic & Other Females)

The following two (2) charts detail the total number of new and recertified vendors by commission district and certification type (figure two), and the overall total of certified vendors by certification type (figure three) for the semiannual FY 2025.