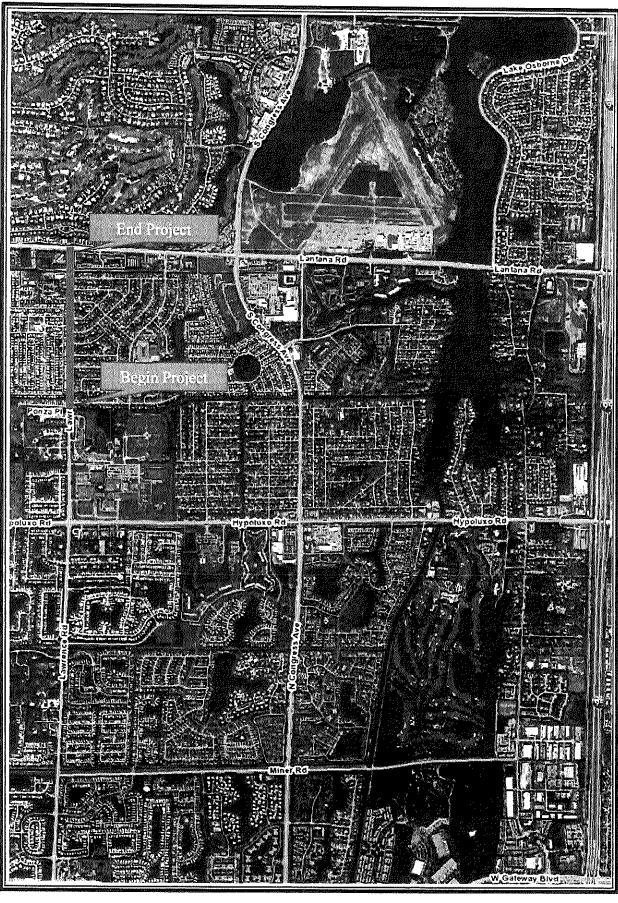

## PROJECT LOCATION

# LAWRENCE ROAD , SOUTH OF PONZA PLACE TO LANTANA ROAD

Palm Beach County Project #2014506