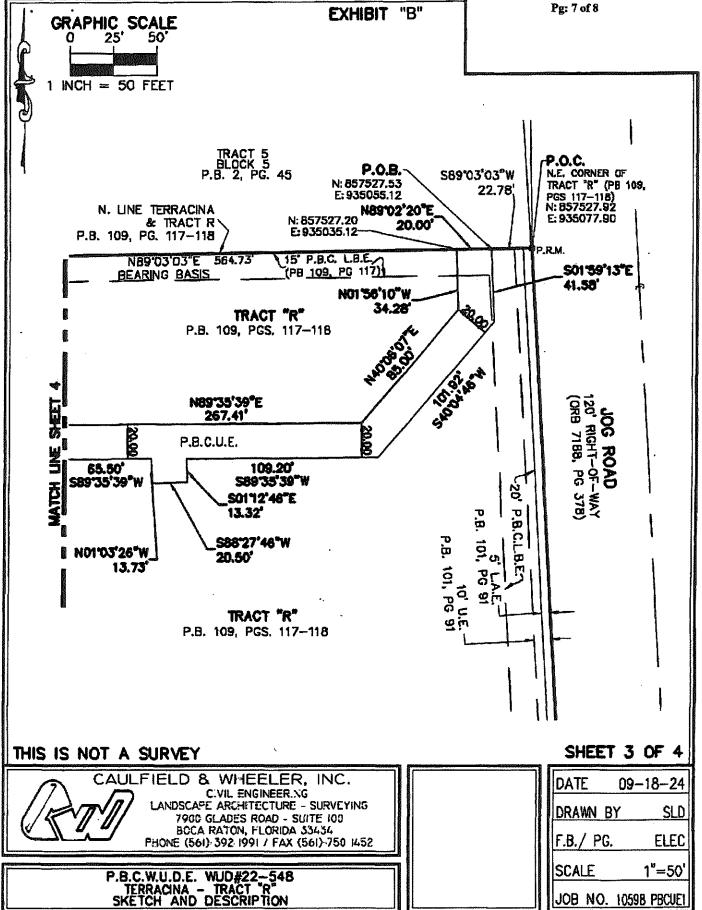

## See legal description/site sketch marked Exhibit "A" attached hereto and made a part hereof

Together with the right to permit any other person, firm or corporation to attach wires to any Facilities hereunder and lay cable and conduit within the Easement Premises and to operate the same for communications purposes. Together with the right of reasonable ingress and egress to said Easement Premises at all times, the right to clear the land and keep it cleared of all trees, undergrowth and other obstructions within the Easement Premises; and the right to trim and cut and keep trimmed and cut all dead, weak, leaning or dangerous trees or limbs outside of the Easement Premises which might interfere with or fall upon the Facilities installed within the Easement Premises.