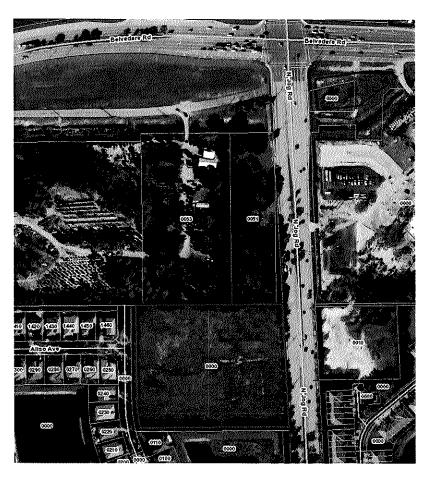

#### **LOCATION MAP**

PCN(S):

00-42-43-34-07-018-0000

District:

2

Acres:

5.75

Site Ownership:

PALM BEACH COUNTY

Address:

785 N. Jog Road West Palm Beach, FL 33413

Zoning:

PUD

As of 5/23/2025

East view from Jog Road

Northeast view from Jog Road

This map is provided for informational purposes only and is not intended to be used for description, conveyance, or authoritative definition of legal boundary. The Property and Real Estate Management Division does not accept responsibility for damages experienced as a result of using, modifying, contributing or distributing the enclosed material.