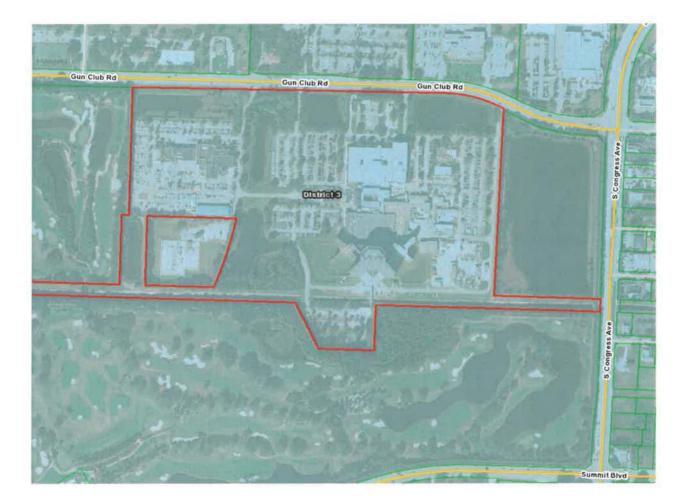

# **LOCATION MAP**

Project No:2023-012677Project Name:Palm Beach Sheriff's Office (PBSO) Data CenterLocation:3228 Gun Club Road, West Palm Beach, Florida 33406