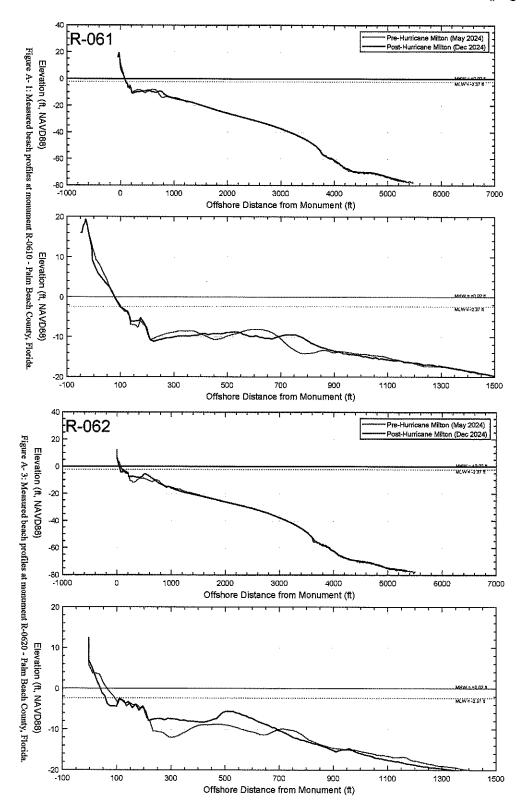

Background and Justification: The current method of shoreline protection at Singer Island consists of dune restoration at regular intervals following severe storm-induced erosion. However, due to the system's highly dynamic nature, increased coastal armoring via seawall installation, and repetitive storm impacts in recent years, dune restoration efforts have exhibited diminishing returns in stabilizing ongoing erosion. Singer Island also hosts high-density critical nesting habitat for endangered marine turtles and extensive nearshore hardbottom resources that limit the application of other typical coastal management strategies. Therefore, the County is seeking to identify the best course of action for long-term protection of Singer Island's sensitive beach and dune system. The CSA consists of analyzing current and historical coastal landform changes due to erosion and sedimentation, evaluating various potential management strategies and long-term costs, and recommending the most cost-effective and permittable project methodology.