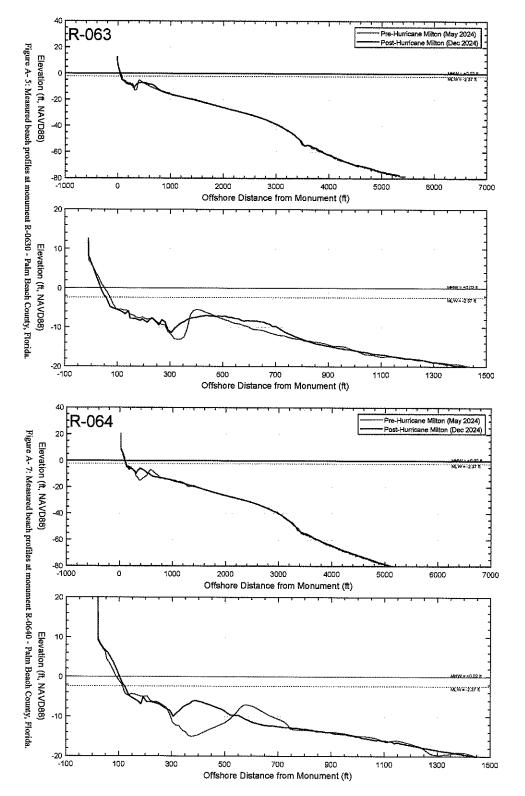

Background and Justification: The current method of shoreline protection at Singer Island consists of dune restoration at regular intervals following severe storm-induced erosion. However, due to the system's highly dynamic nature, increased coastal armoring via seawall installation, and repetitive storm impacts in recent years, dune restoration efforts have exhibited diminishing returns in stabilizing ongoing erosion. Singer Island also hosts high-density critical nesting habitat for endangered marine turtles and extensive nearshore hardbottom resources that limit the application of other typical coastal management strategies. Therefore, the County is seeking to identify the best course of action for long-term protection of Singer Island's sensitive beach and dune system. The CSA consists of analyzing current and historical coastal landform changes due to erosion and sedimentation, evaluating various potential management strategies and long-term costs, and recommending the most cost-effective and permittable project methodology.