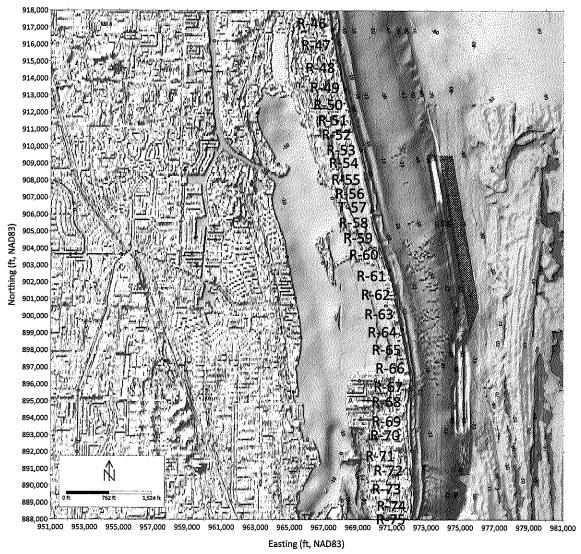

Background and Justification: The current method of shoreline protection at Singer Island consists of dune restoration at regular intervals following severe storm-induced erosion. However, due to the system's highly dynamic nature, increased coastal armoring via seawall installation, and repetitive storm impacts in recent years, dune restoration efforts have exhibited diminishing returns in stabilizing ongoing erosion. Singer Island also hosts high-density critical nesting habitat for endangered marine turtles and extensive nearshore hardbottom resources that limit the application of other typical coastal management strategies. Therefore, the County is seeking to identify the best course of action for long-term protection of Singer Island's sensitive beach and dune system. The CSA consists of analyzing current and historical coastal landform changes due to erosion and sedimentation, evaluating various potential management strategies and long-term costs, and recommending the most cost-effective and permittable project methodology.