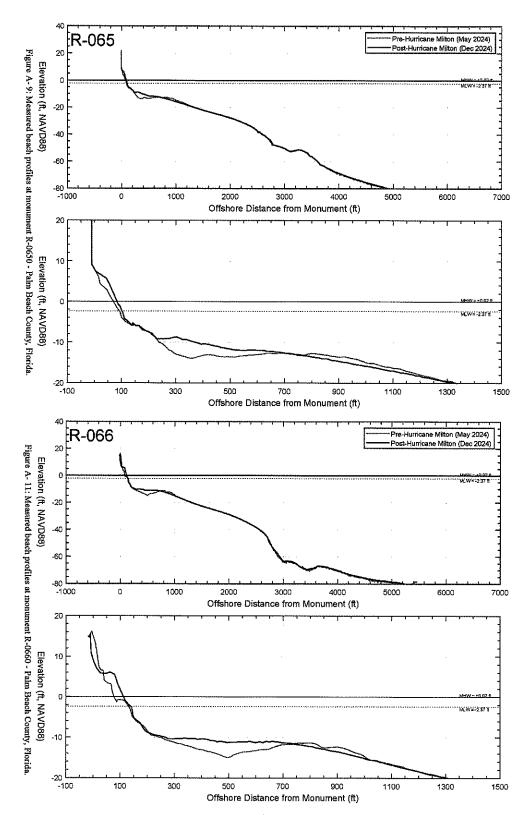

Background and Justification: The current method of shoreline protection at Singer Island consists of dune restoration at regular intervals following severe storm-induced erosion. However, due to the system's highly dynamic nature, increased coastal armoring via seawall installation, and repetitive storm impacts in recent years, dune restoration efforts have exhibited diminishing returns in stabilizing ongoing erosion. Singer Island also hosts high-density critical nesting habitat for endangered marine turtles and extensive nearshore hardbottom resources that limit the application of other typical coastal management strategies. Therefore, the County is seeking to identify the best course of action for long-term protection of Singer Island's sensitive beach and dune system. The CSA consists of analyzing current and historical coastal landform changes due to erosion and sedimentation, evaluating various potential management strategies and long-term costs, and recommending the most cost-effective and permittable project methodology.