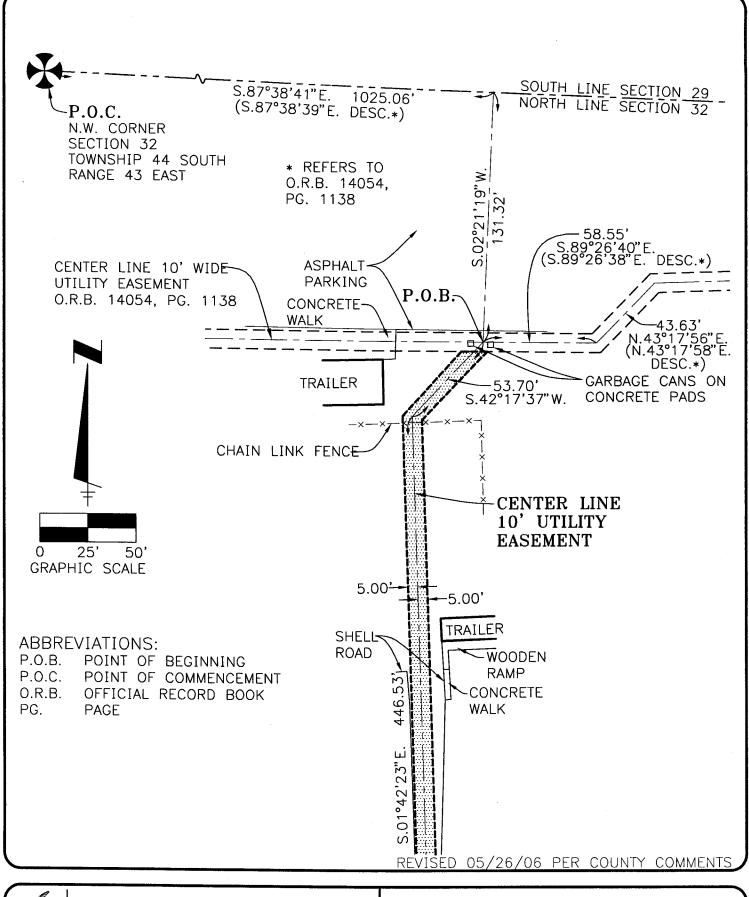

## **LEGAL DESCRIPTION:** 10' UTILITY EASEMENT

A STRIP OF LAND 10 FEET WIDE IN SECTION 32, TOWNSHIP 44 SOUTH, RANGE 43 EAST, PALM BEACH COUNTY, FLORIDA, LYING 5 FEET ON EACH SIDE OF THE FOLLOWING DESCRIBED CENTER LINE:

COMMENCING AT THE NORTHWEST CORNER OF SAID SECTION 32, THENCE SOUTH 87°38'41" EAST, ALONG THE NORTH LINE OF SAID SECTION 32, A DISTANCE OF 1025.06 FEET; THENCE SOUTH 02°21'19" WEST, DEPARTING FROM SAID NORTH LINE, A DISTANCE OF 131.32 FEET TO A POINT ON THE CENTER LINE OF THAT CERTAIN UTILITY EASEMENT RECORDED IN OFFICIAL RECORD BOOK 14054 AT PAGE 1138 OF THE PUBLIC RECORDS OF SAID PALM BEACH COUNTY AND THE **POINT OF BEGINNING** OF THE HEREIN DESCRIBED CENTERLINE; THENCE SOUTH 42°17'37" WEST A DISTANCE OF 53.70 FEET; THENCE SOUTH 01°42'23" EAST A DISTANCE OF 446.53 FEET; THENCE SOUTH 46°42'23" EAST A DISTANCE OF 37.00 FEET TO THE **END OF SAID CENTER LINE**.

THE SIDE LINES OF THE EASEMENT ARE TO BE LENGTHENED OR SHORTENED, AS NECESSARY, TO FORM A CONTINUOUS STRIP OF LAND, 10 FEET IN WIDTH, FROM THE SOUTH LINE OF THE UTILITY EASEMENT DESCRIBED IN OFFICIAL RECORD BOOK 14054 AT PAGE 1138 TO THE END OF THE HEREIN DESCRIBED CENTERLINE.

THE ABOVE DESCRIBED PARCEL CONTAINS 5272 SQUARE FEET OR 0.12103 ACRES, MORE OR LESS.