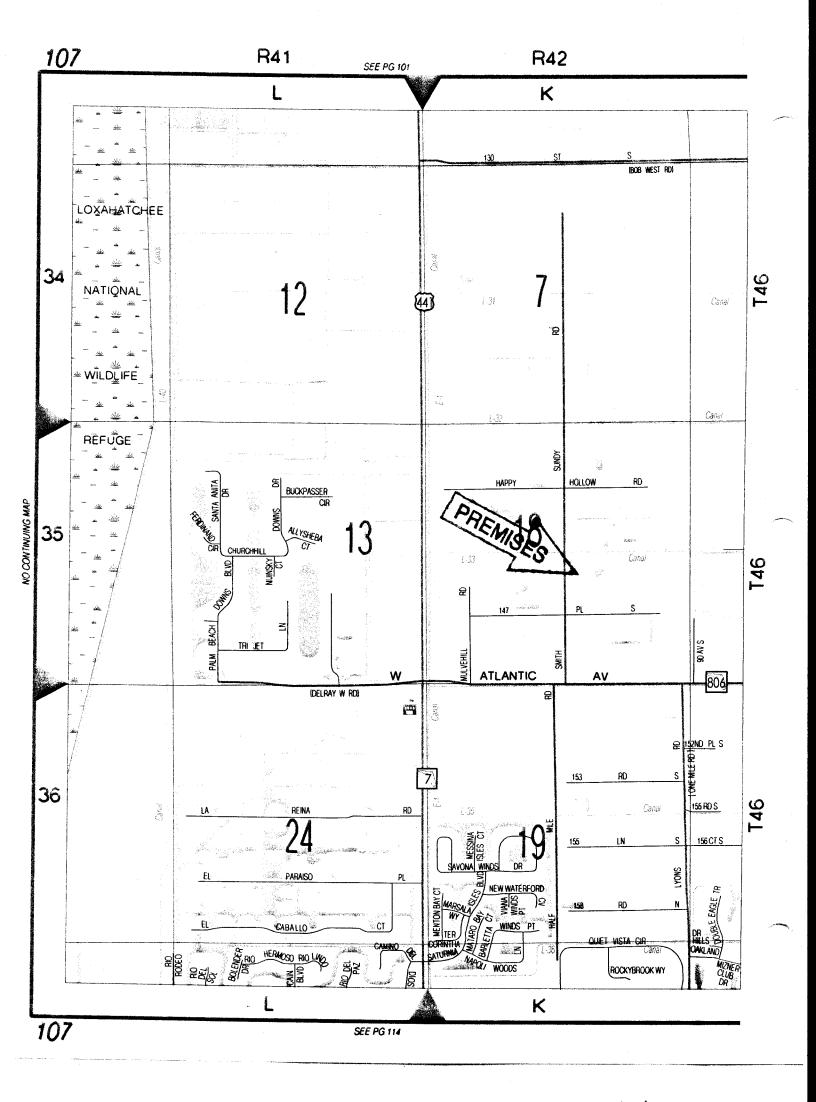

Summary: On May 23, 2006, the Board approved a Deposit Receipt and Contract for Sale and Purchase with Richard Bowman, Steve Wolf, Jeff Snow, and Scott Niebel for the sale of 75+/- acres of unimproved County-owned property located on Smith Sundy Road in the Ag Reserve. The Contract became effective when it was executed by the County Administrator on June 21, 2006. On June 21, 2006, the Contract was formally assigned to Brookside Estates, LLC, and Smith Sundy Estates, LLC, two entities owned and controlled by the original Buyer. This item is to receive and file the contract dated June 21, 2006, and to provide notice of the assignment and the substitution of Brookside Estates, LLC, and Smith Sundy Estates, LLC, as the grantee on the County Deed, in accordance with the terms of the Contract. The transaction closed on June 21, 2006. (PREM) District 5/Countywide (HJF)

Background and Justification: On May 16, 2006, Staff requested Board direction regarding three proposals to purchase 75+/- acres of unimproved County-owned property in the Ag Reserve. The Board approved a Deposit Receipt and Contract for Sale and Purchase with Richard Bowman, Steve Wolf, Jeff Snow, and Scott Niebel in the amount of \$3,150,000. On May 23, 2006, upon reconsideration of the May 16 item, the Board approved a substitute Deposit Receipt and Contract for Sale and Purchase in the amount of \$3,225,000 with the same parties. The substitute Contract had been presented to the Board as part of the request for Board direction on May 16. The approval of the Contract was contingent upon the execution of a Bond Purchase Agreement to refund the Ag Reserve Bonds, and the authority to execute the Bond Purchase Agreement and the Contract was delegated to the County Administrator. The Contract contained a provision allowing the Buyer to assign it at Closing to an entity wholly-owned or controlled by the Buyer provided the assignee accepted the assignment and assumed all obligations. The Conservation Agreement attached as Exhibit "C" to the Contract was subsequently revised by Staff 1) pursuant to the Board's direction on May 23, and 2) in order to provide for the Rural Parkway Easement as discussed in the memo to the Board dated June 19, 2006.

#### A. OFMB Fiscal and/or Contract Dev. and Control Comments:

B. Legal Sufficiency:

C. Other Department Review:

**Department Director** 

LOCATION MAP

ATTACHMENT #