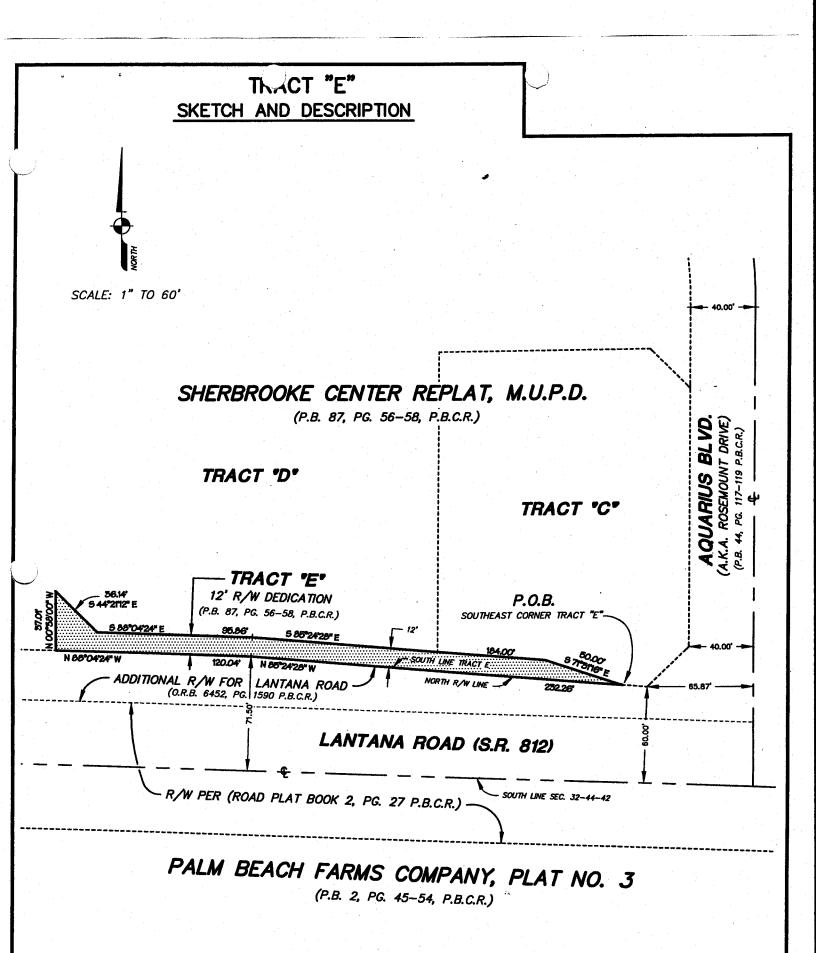

# TF\_CT "E" SKETCH AND DESCRIPTION

**EXHIBIT A & B** 

#### LAND DESCRIPTION:

All of Tract "E", SHERBROOKE CENTER REPLAT, M.U.P.D. according to the plat thereof as recorded in Plat Book 87, Pages 56 through 58 inclusive, of the Public Records of Palm Beach County, Florida.

Also described as:

BEGINNING at the southeast corner of said Tract E; thence North 85°24'28" West along the south line of said Tract being the north line of the Additional Right—of—Way for Lantana Road as described in Official Records Book 6452, Page 1590 of said Public Records, a distance of 232.26 feet; thence North 88°04'24" West, continuing along said south line and said north right—of—way line, 120.04 feet; thence North 00°38'00" West, 37.01 feet; thence South 44°21'12" East, 36.14 feet; thence South 88°04'24" East along a line 12.00 feet north of and parallel with said south line of Tract E and said north line of the Additional Right—of—Way, 95.86 feet; thence South 85°24'28" East, 184.00 feet; thence South 71°31'16" East, 50.00 feet to the POINT OF BEGINNING.

Said lands lying and being in Section 32, Township 44 South, Range 42 East, Palm Beach County, Florida.