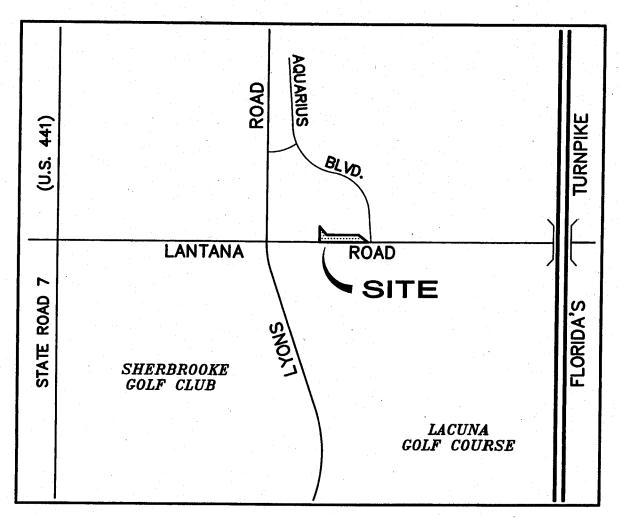

Summary: This petition site is located at the northeast corner of Lantana Road and Lyons Road. The petitioner is requesting the abandonment, which will allow additional landscaped area and increase the setback distance for future buildings.

VACATING RIGHT-OF-WAY
RIGHT TURN LANE ON LANTANA ROAD

**LOCATION SKETCH** 

N

RESOLUTION OF THE BOARD OF COUNTY
COMMISSIONERS OF PALM BEACH COUNTY,
FLORIDA, ABANDONING RIGHT-OF-WAY (A RIGHT
TURN LANE ON LANTANA ROAD), SHERBROOKE
CENTER REPLAT, MIXED USE PLANNED
DEVELOPMENT (MUPD), TRACT E, AS RECORDED
IN PLAT BOOK 87, PAGES 56-58, AND
RECORDED IN OFFICIAL RECORD BOOK 11649,
PAGES 314-317, PUBLIC RECORDS OF PALM BEACH
COUNTY

January 23, 2006

Jay Huebner, P.E.. HSQ Group, Inc. 14000 Military Trail, Suite 103 Delray Beach, FL 33484

Dear Mr. Huebner:

I am writing in response to your request for a letter of no objection from the Department regarding the proposed abandonment by Palm Beach County of Tract E of the Sherbrooke Center Replat located north of and adjacent to Lantana Road between Aquarius Boulevard and Lyons Road. We cannot issue such a letter for the following reasons.