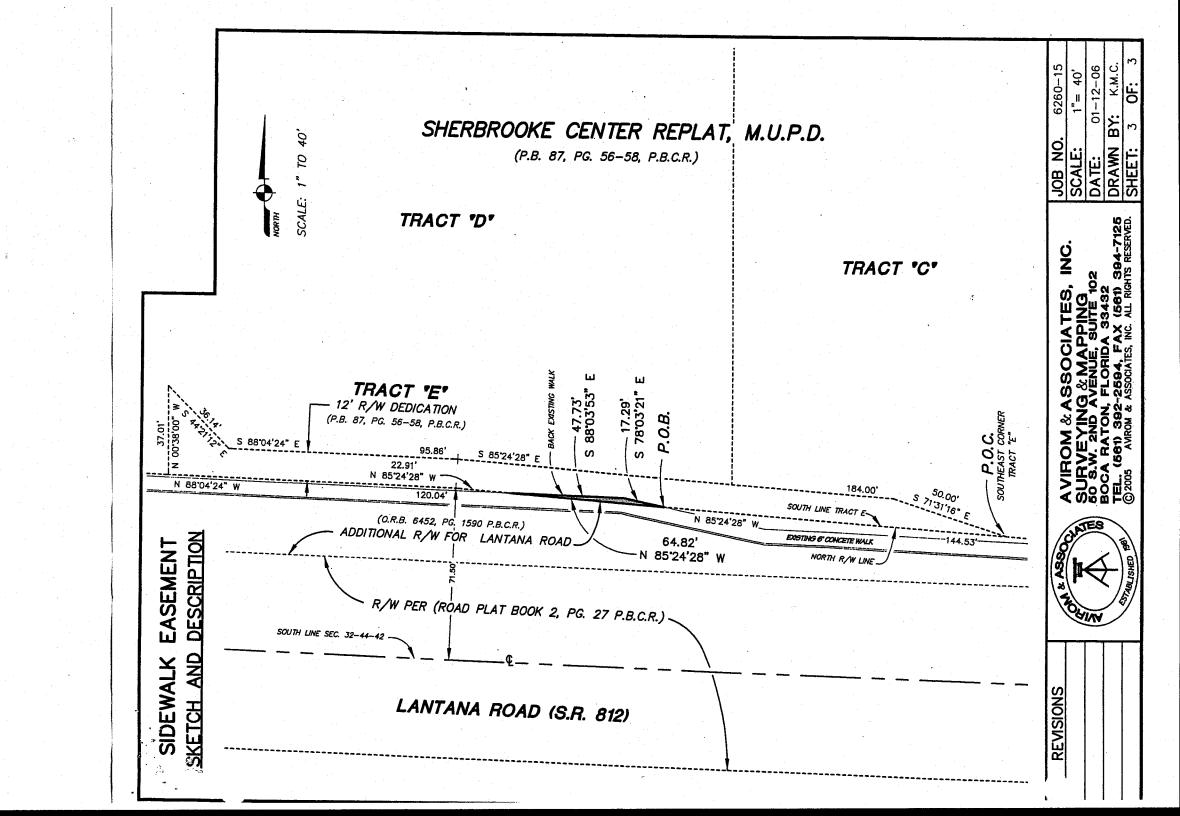

# SIDEWALK EASEMENT SKETCH AND DESCRIPTION

#### LAND DESCRIPTION:

An easement for sidewalk purposes being a portion of Tract "E", SHERBROOKE CENTER REPLAT, M.U.P.D. according to the plat thereof as recorded in Plat Book 87, Pages 56 through 58 inclusive, of the Public Records of Palm Beach County, Florida, described as follows:

COMMENCING at the southeast corner of said Tract E; thence North 85°24'28" West along the south line of said Tract being the north line of the Additional Right—of—Way for Lantana Road as described in Official Records Book 6452, Page 1590 of said Public Records, a distance of 144.53 feet to the POINT OF BEGINNING; thence continue North 85°24'28" West along said south line and said north right—of—way line, 64.82 feet; thence South 88°03'53" East along the back of an existing 6 foot concrete sidewalk, 47.73 feet; thence South 78°03'21" East along said back of sidewalk, 17.29 feet to the POINT OF BEGINNING.

Said lands lying and being in Section 32, Township 44 South, Range 42 East, Palm Beach County, Florida.