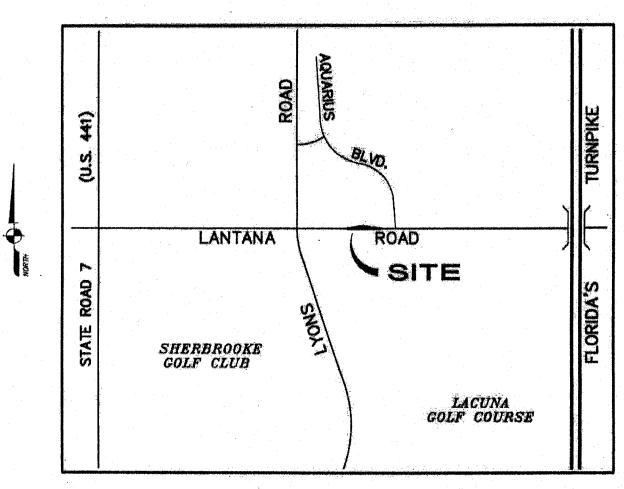

Summary: This petition site is located at the northeast corner of Lantana Road and Lyons Road. The petitioner is requesting the abandonment, which will allow additional landscaped area and increase the setback distance for future buildings.

VACATING RIGHT-OF-WAY
RIGHT TURN LANE ON LANTANA ROAD

**LOCATION SKETCH** 

N

RESOLUTION OF THE BOARD OF COUNTY
COMMISSIONERS OF PALM BEACH COUNTY,
FLORIDA, ABANDONING RIGHT-OF-WAY (A RIGHT
TURN LANE ON LANTANA ROAD), SHERBROOKE
CENTER REPLAT, MIXED USE PLANNED
DEVELOPMENT (MUPD), TRACT E, AS RECORDED
IN PLAT BOOK 87, PAGES 56-58, AND
RECORDED IN OFFICIAL RECORD BOOK 11649,
PAGES 314-317, PUBLIC RECORDS OF PALM BEACH
COUNTY

January 23, 2006

Jay Huebner, P.E.. HSQ Group, Inc. 14000 Military Trail, Suite 103 Delray Beach, FL 33484

Dear Mr. Huebner:

I am writing in response to your request for a letter of no objection from the Department regarding the proposed abandonment by Palm Beach County of Tract E of the Sherbrooke Center Replat located north of and adjacent to Lantana Road between Aquarius Boulevard and Lyons Road. We cannot issue such a letter for the following reasons.