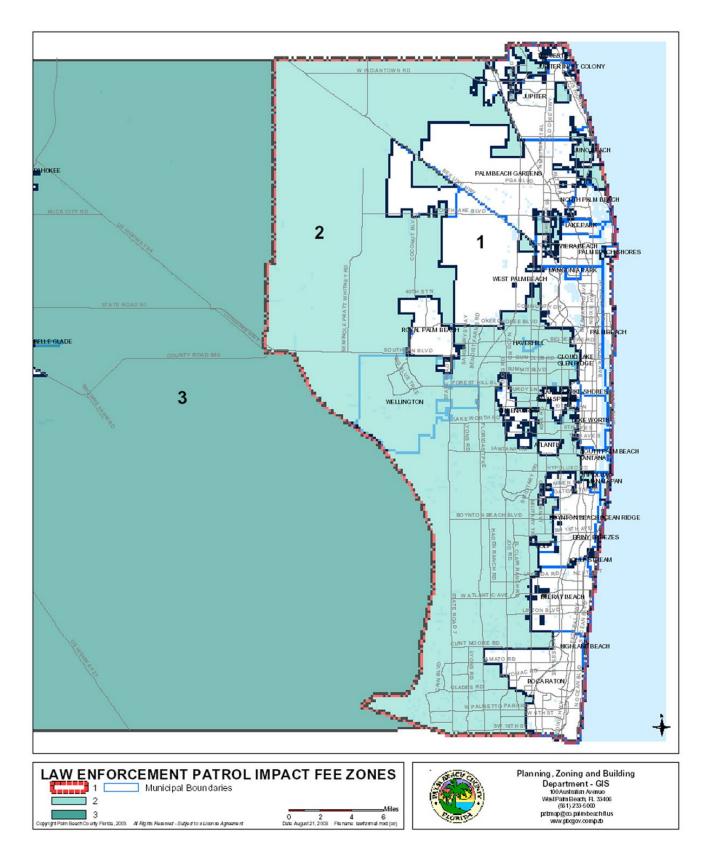

of Law Enforcement Impact Fees

The Sheriff shall identify in the Sheriff's budget those new capital facilities for which Law Enforcement Impact Fees shall be spent. The funds shall remain restricted to their respective trust funds and the requirements of this Article, and the Sheriff shall ensure that the funds are expended and accounted for in accordance with this Article. The Sheriff shall maintain such records and documentation necessary to allow the effective audit of the use of the Law Enforcement Impact Fees. PBC's Internal Auditor shall have authority to require accounting controls and documentation, and shall have the authority to audit the use of Law Enforcement Impact Fees. PBC may require special impact fee reports by the auditor performing an audit of the Sheriff's accounts.



Figure 13.E.5 – Law Enforcement Benefit Zones

## CHAPTER F PUBLIC BUILDINGS IMPACT FEES

## Section 1 Imposition of Fee

Impact fees are imposed upon all land uses creating an impact on public buildings in accordance with Art. 13.A.4, Imposition of Fee, and this Section.

#### Section 2 Fee Schedule

The fee schedule for public buildings is established in Table 13.F.2, Public Buildings Fee Schedule. Land uses in the fee schedule shall be as defined in F.S. § 195.073, and Chapter 12D-8, F.A.C. To ensure that the impact fee does not exceed the cost to provide capital facilities to accommodate new development, the impact fees in the fee schedule are established at no more than 95 percent of the cost to accommodate the impact.

| Table 13.F.2 – Public Buildings Fee Schedule |
|-------------