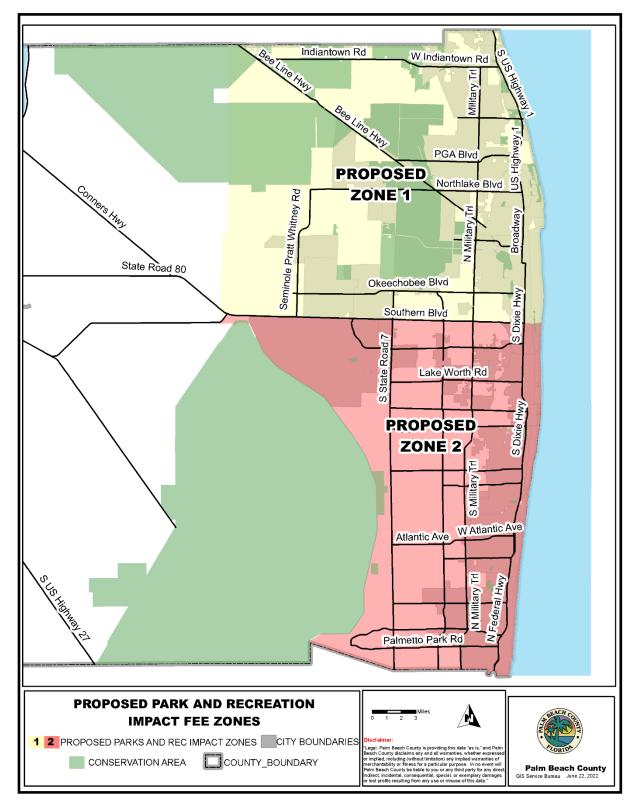

#### CHAPTER B COUNTY DISTRICT, REGIONAL, AND BEACH PARKS IMPACT FEES

#### Section 1 Imposition of Fee

Impact fees are imposed upon all land uses creating an impact on County District, Regional, and Beach Parks in accordance with Art. 13.A.4, Imposition of Fee, and this Chapter. [Ord. 2005-047]

#### Section 2 Schedule of Lower Fees for Municipalities

Special provisions establishing a schedule of lower fees for municipalities providing like capital facilities are set forth in this Section pursuant to Article I, the PBC Charter. For purposes of this Section, "like capital facilities" is broadly construed so as to include partial "credits" for municipal parks which are not district, regional, or beach parks but which perform a similar function. Municipal schedules are based upon a sliding scale depending on the size and function of the municipal park facilities and the extent of access to beaches based upon the shoreline management plan standards.

#### Section 3 Fee Schedule

The fee schedule for County District, Regional, and Beach Parks is established beginning in Table 13.B.3, Parks and Recreation Fee Schedule for Unincorporated PBC. To ensure that the impact fee does not exceed the cost to provide capital facilities to accommodate new development, the impact fees in the fee schedule are established at no more than 95 percent of the cost to accommodate the impact.