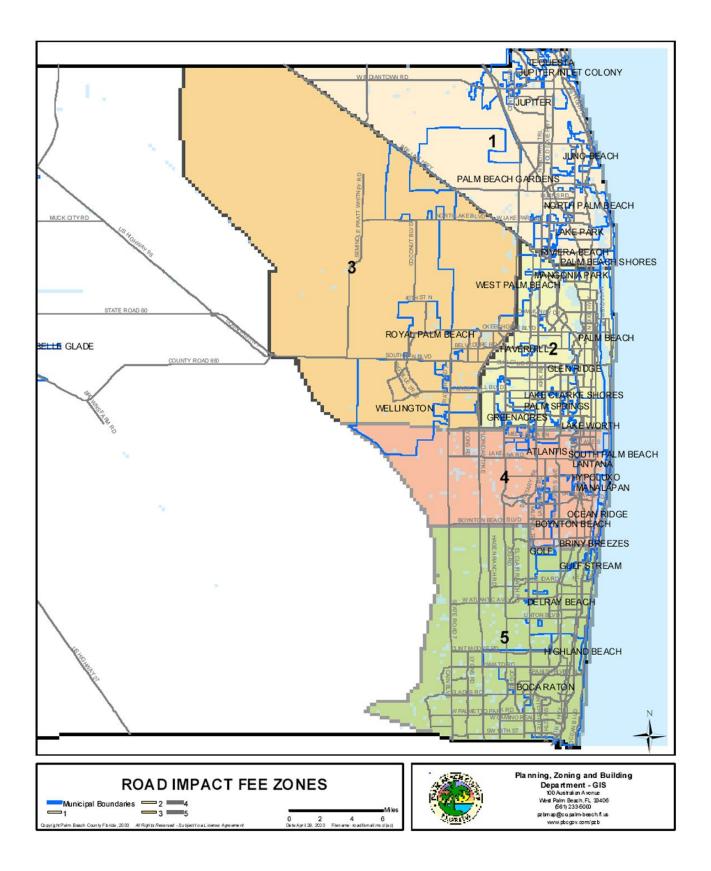

| 2013-005] [Ord. 201                                                    | 19-013] [Ord. 2022-02             | 26]              |           |                                    |  |
|                                                              |                                                                        |                                   |                  |           |                                    |  |

## Section 5 Benefit Zones

Road Impact Fee benefit zones are hereby established as shown in Figure 13.H.6, Road Benefit Zones, and incorporated herein by reference.

## Section 6 Establishment of Trust Funds

There are hereby established separate Road Impact Fee trust funds, one for each Road Impact Fee benefit zone as shown in Figure 13.H.6, Road Benefit Zones.



**Amendment History:** 

[Ord. 2003-070; December 22, 2003] [Ord. 2005-047; October 3, 2005] [Ord. 2008-015; May 29, 2008] [Ord. 2010-018; July 1, 2010] [Ord. 2011-016; September 6, 2011] [Ord. 2012-003; February 1, 2012] [Ord. 2013-005; June 15, 2013] [Ord. 2014-025; September 3, 2014] [Ord. 2019-013; April 24, 2019] [Ord. 2022-026; January 1, 2023] Article 13 – Impact Fees Page 74 Unified Land Development Code Supplement No. 31 (Printed 08/23)