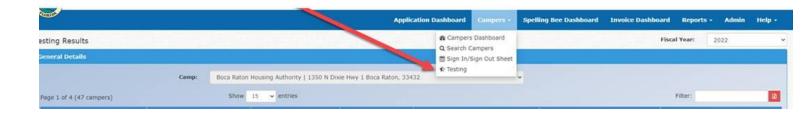

## EEC PRE & POST TEST GUIDANCE

All EECs are required to provide pre and post testing to all scholarship campers.

- Pre-test scores must be uploaded into the system within the first 4 weeks of the camp opening
- Post-test scores must be uploaded into the SCSP database within 72 hours of the camp's closure.
- This screen can be found under the Campers tab -> Testing