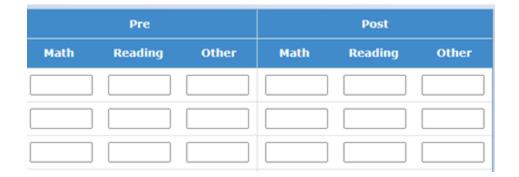

## EEC PRE & POST TEST GUIDANCE

All EECs are required to provide pre and post testing to all scholarship campers.

- Pre-test scores must be uploaded into the system within the first 4 weeks of the camp opening
- Post-test scores must be uploaded into the SCSP database within 72 hours of the camp's closure.
- This screen can be found under the Campers tab -> Testing

Note: There is not an upload or submit button. You will need to type the results directly into the form.

If you need any additional assistance, please call our office at 561-242-5713.